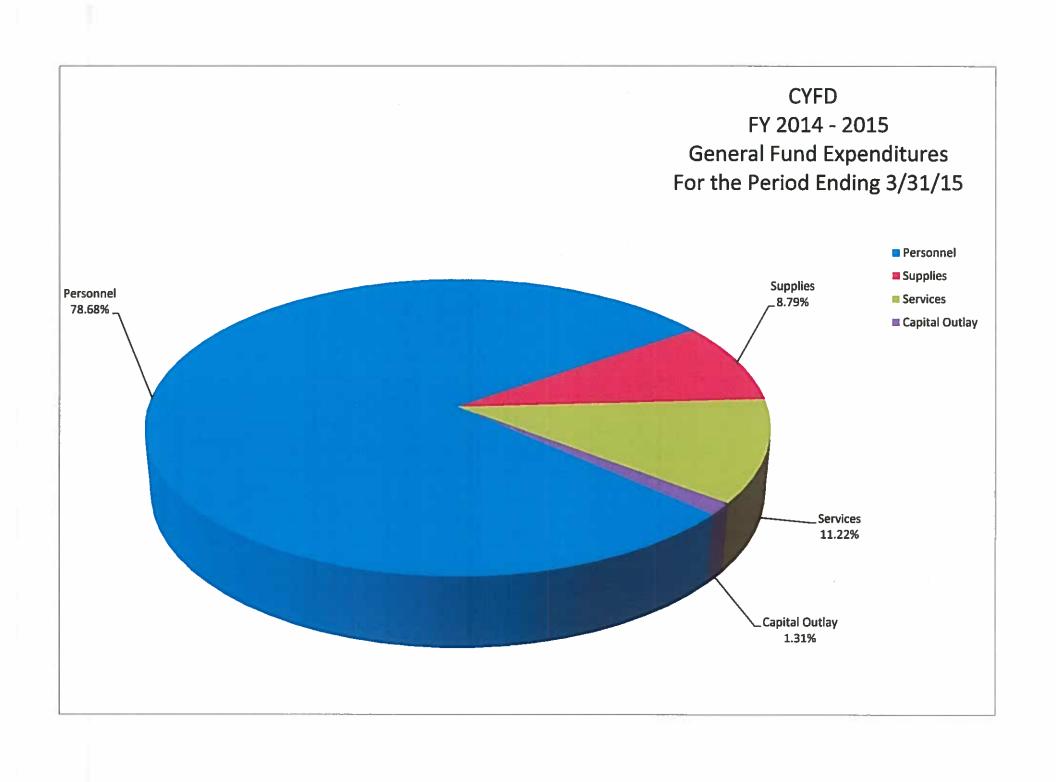

The March General Fund Financial Statements include the payroll direct deposit reports, the payroll and accounts payable check registers, income statement, balance sheet, cash flow projections, and revenue and expense graphs. The income statement and balance sheet are included for the Bond Debt Service Account. The bank reconciliation documents are included for all financial accounts.