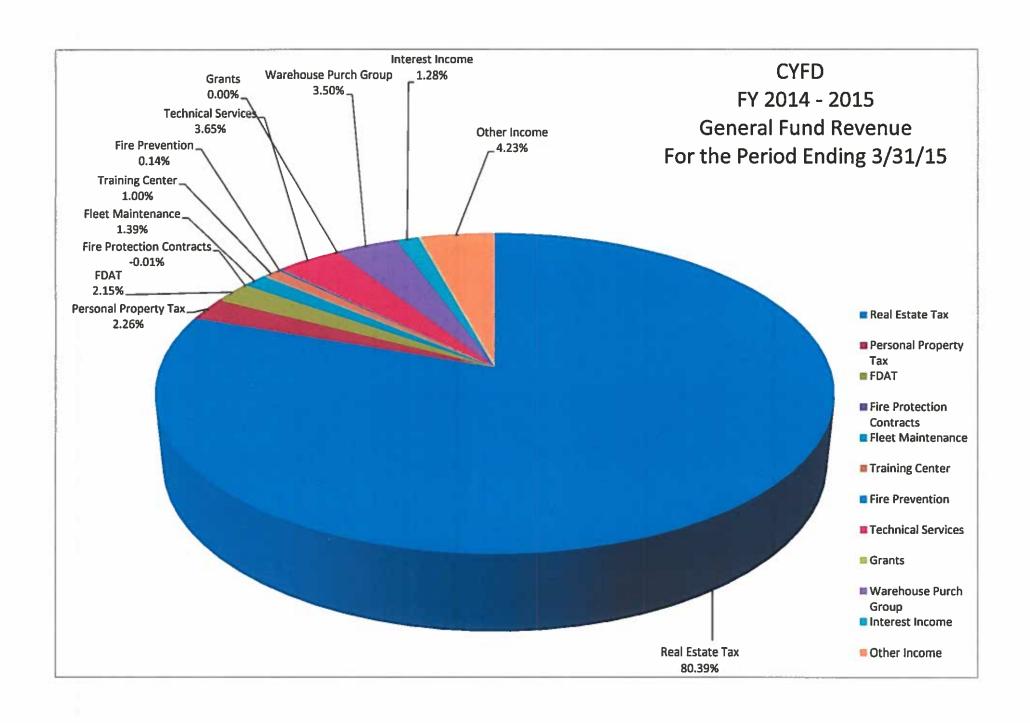

The March General Fund Financial Statements include the payroll direct deposit reports, the payroll and accounts payable check registers, income statement, balance sheet, cash flow projections, and revenue and expense graphs. The income statement and balance sheet are included for the Bond Debt Service Account. The bank reconciliation documents are included for all financial accounts.