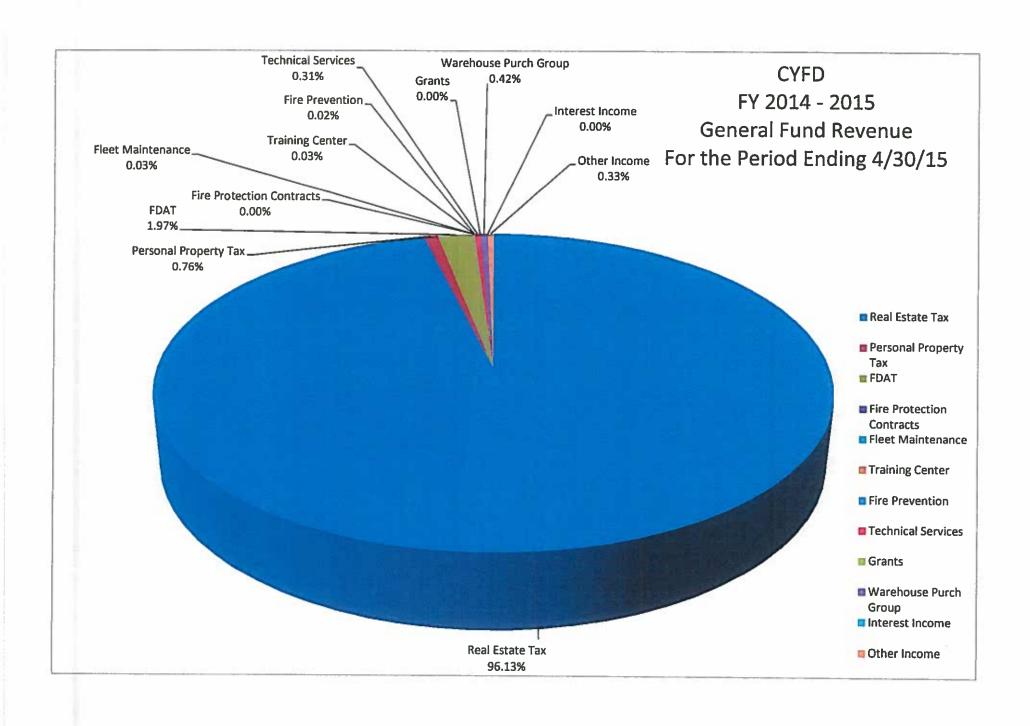

The April General Fund Financial Statements include the payroll direct deposit reports, the payroll and accounts payable check registers, income statement, balance sheet, cash flow projections, and revenue and expense graphs. The income statement and balance sheet are included for the Bond Debt Service Account. The bank reconciliation documents are included for all financial accounts.