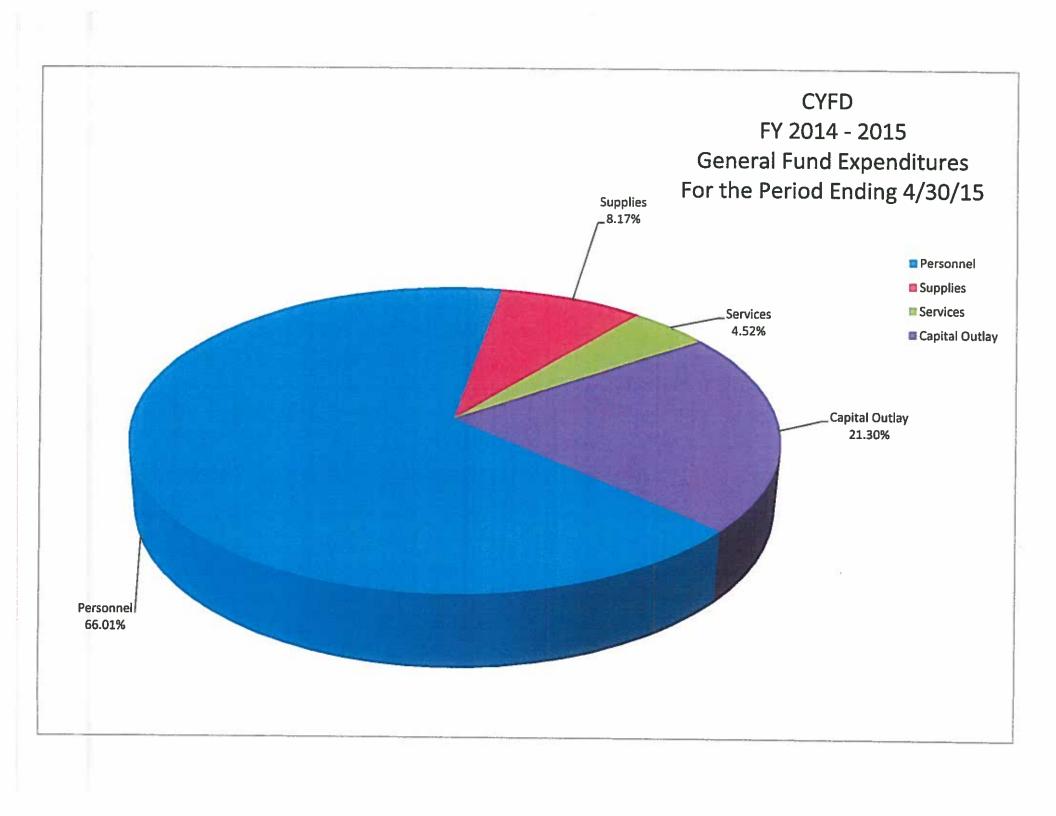

The April General Fund Financial Statements include the payroll direct deposit reports, the payroll and accounts payable check registers, income statement, balance sheet, cash flow projections, and revenue and expense graphs. The income statement and balance sheet are included for the Bond Debt Service Account. The bank reconciliation documents are included for all financial accounts.