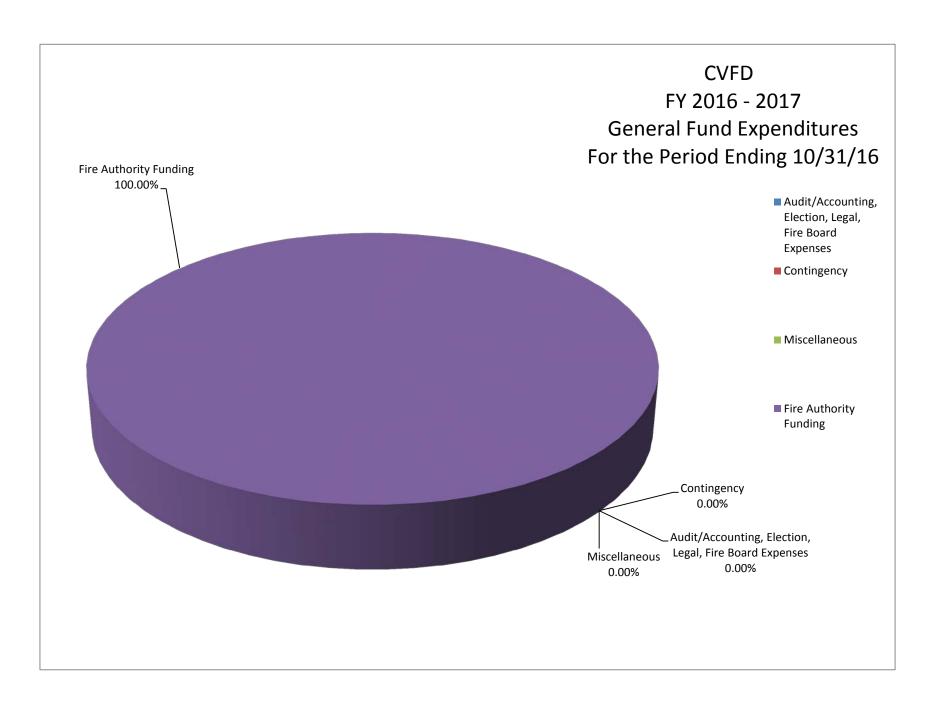

# **EXPENSES**

|                                                                                                                        | Cı             | Current Month<br>Actual |             | YTD<br>Budget                      |                       |
|------------------------------------------------------------------------------------------------------------------------|----------------|-------------------------|-------------|------------------------------------|-----------------------|
| Audit/Accounting, Election,<br>Legal, Fire Board<br>Expenses<br>Contingency<br>Miscellaneous<br>Fire Authority Funding | \$<br>\$<br>\$ | -<br>-<br>-<br>191,231  | \$ \$ \$ \$ | 29,000<br>20,000<br>-<br>3,850,599 | -<br>-<br>-<br>100.00 |
|                                                                                                                        | \$             | 191,231                 | \$          | 3,899,599                          | 100                   |