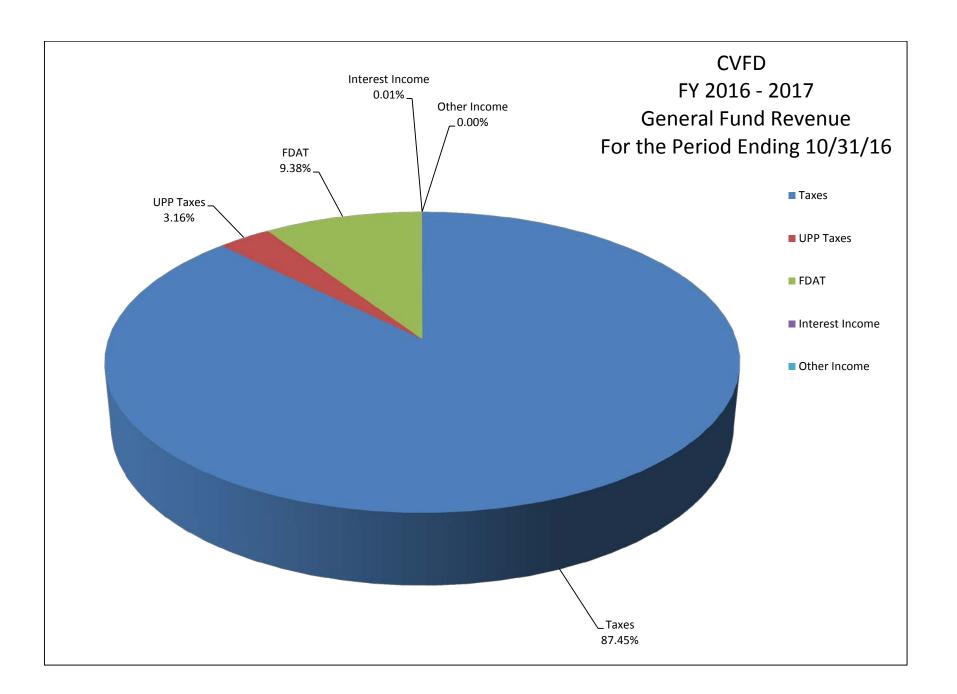

# **REVENUE**

|                 | Current |           |    | YTD       |        |
|-----------------|---------|-----------|----|-----------|--------|
|                 | Mont    | h Revenue |    | Budget    |        |
| Taxes           | \$      | 805,333   | \$ | 3,547,699 | 87.46  |
| UPP Taxes       | \$      | 29,179    | \$ | -         | 3.16   |
| FDAT            | \$      | 86,411    | \$ | 313,900   | 9.38   |
| Interest Income | \$      | 111       | \$ | -         | 0.01   |
| Other Income    | \$      | -         | \$ | 2,000     | 0.00   |
|                 | \$      | 921,034   | \$ | 3,863,599 | 100.01 |