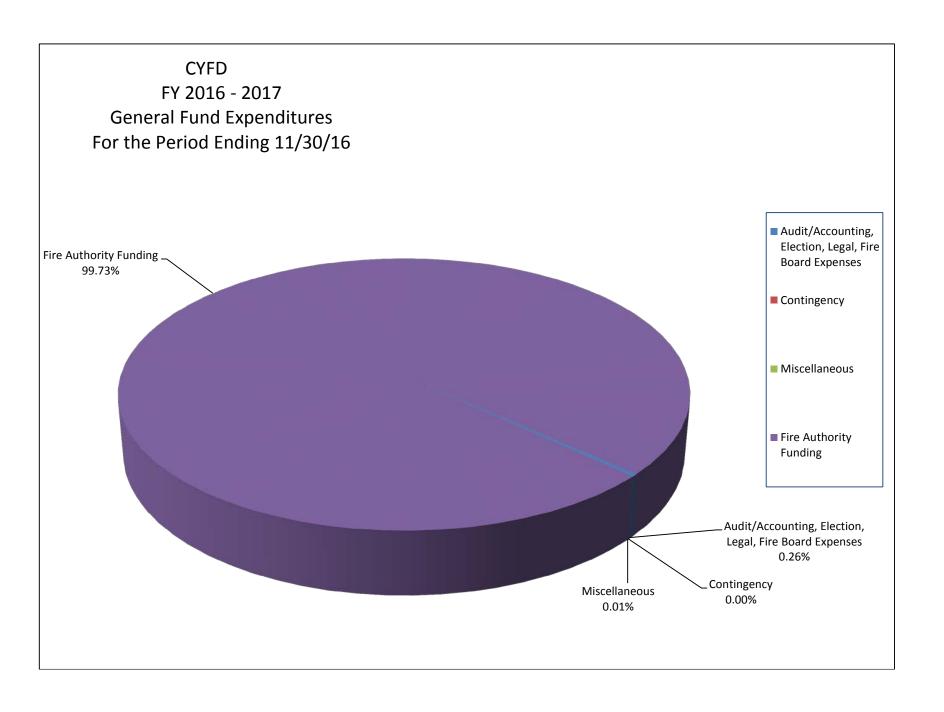

### Income Statement

|                                          |           |                | Current Per | iod              |       | Year To Date    |                 |                  |         |  |  |
|------------------------------------------|-----------|----------------|-------------|------------------|-------|-----------------|-----------------|------------------|---------|--|--|
|                                          | Account   | Actual         | Budget      | Variance         | %     | Actual          | Budget          | Variance         | %       |  |  |
| Medicare Exp/CYRTA                       | 618135000 | 0.00           | 0.00        | 0.00             | 0.0   | 2,224,67        | 0.00            | (2,224.67)       | 0.0     |  |  |
| Medicare Exp/Communications              | 618141000 | 0.00           | 0.00        | 0.00             | 0.0   | 2,899.03        | 0.00            | (2,899.03)       | 0.0     |  |  |
| Medicare Exp/Facilities Maintenance      | 618143000 | 0.00           | 0.00        | 0.00             | 0.0   | 1,247.36        | 0,00            | (1,247.36)       | 0.0     |  |  |
| Medicare Exp/Maint                       | 618148000 | 0.00           | 0.00        | 0.00             | 0.0   | 4,068.61        | 0.00            | (4,068.61)       | 0.0     |  |  |
| Medicare Exp/Warehouse                   | 618149000 | 0.00           | 0.00        | 0.00             | 0.0   | (21.44)         | 0.00            | 21,44            | 0.0     |  |  |
| Post Retirement Health Ins.              | 618530000 | 0.00           | 0.00        | 0.00             | 0.0   | 63,003.10       | 0.00            | (63,003,10)      | 0,0     |  |  |
| Employee Health Ins/Admin                | 619010000 | 0.00           | 0.00        | 0.00             | 0.0   | 30,222.24       | 0.00            | (30,222,24)      | 0.0     |  |  |
| Employee Health Ins/CRMD                 | 619020000 | 0.00           | 0.00        | 0.00             | 0.0   | 18,409.76       | 0.00            | (18,409,76)      | 0.0     |  |  |
| Employee Health Ins/Operations           | 619030000 | 0.00           | 0.00        | 0.00             | 0.0   | 336,541.99      | 0.00            | (336,541.99)     | 0.0     |  |  |
| Employee Health Ins/Training             | 619035000 | 0,00           | 0.00        | 0.00             | 0.0   | 9,624.53        | 0.00            | (9,624,53)       | 0.0     |  |  |
| Employee Health Ins/Comm                 | 619041000 | 0,00           | 0.00        | 0.00             | 0.0   | 16,001.94       | 0.00            | (16,001.94)      | 0.0     |  |  |
| Employee Health Ins/Facilities           | 619043000 | 0.00           | 0,00        | 0,00             | 0.0   | 5,963.98        | 0.00            | (5,963.98)       | 0.0     |  |  |
| Employee Health Ins/Maint                | 619048000 | 0.00           | 0.00        | 0,00             | 0,0   | 19,893.68       | 0.00            | (19,893.68)      | 0.0     |  |  |
| Health Ins. Assistance/Ops               | 619130000 | 0.00           | 0.00        | 0.00             | 0.0   | 98,370.87       | 0.00            | (98,370,87)      | 0.0     |  |  |
| Fire Authority Funding                   | 670010000 | 3,676,329,37   | 0.00        | (3,676,329,37)   | 0.0   | 11,154,761.10   | 14,449,633.00   | 3,294,871.90     | 22.8    |  |  |
| Total Personnel Expenses                 | _         | \$3,676,329.37 | \$0.00      | \$(3,676,329.37) | 0.0 % | \$19,591,951.57 | \$14,449,633.00 | \$(5,142,318.57) | (35.6)% |  |  |
| Supply Expenses                          |           |                |             |                  |       |                 |                 |                  |         |  |  |
| Office Supplies / Admin                  | 620010000 | \$0.00         | \$0.00      | \$0.00           | 0.0 % | \$7,295.59      | \$0.00          | \$(7,295.59)     | 0.0 %   |  |  |
| Office Supplies / CRMD                   | 620020000 | 0.00           | 0.00        | 0.00             | 0.0   | 359.37          | 0.00            | (359.37)         | 0.0     |  |  |
| Office Supplies/Training Center          | 620035000 | 0.00           | 0.00        | 0.00             | 0.0   | 3,518.13        | 0.00            | (3,518,13)       | 0.0     |  |  |
| Office Supplies / Communications         | 620041000 | 0.00           | 0.00        | 0.00             | 0.0   | 604.36          | 0.00            | (604.36)         | 0.0     |  |  |
| Office Supplies/Maintenance              | 620048000 | 0.00           | 0.00        | 0.00             | 0.0   | 742.84          | 0.00            | (742.84)         | 0.0     |  |  |
| Office Supplies / Warehouse              | 620049000 | 0.00           | 0.00        | 0.00             | 0.0   | 320.49          | 0.00            | (320.49)         | 0.0     |  |  |
| Computer Supplies & Equipment            | 620110000 | 0.00           | 0.00        | 0.00             | 0.0   | 57,363.65       | 0.00            | (57,363.65)      | 0.0     |  |  |
| Computer Supplies & Equipment/CRMD       | 620120000 | 0.00           | 0.00        | 0.00             | 0.0   | 17,135.39       | 0.00            | (17,135,39)      | 0.0     |  |  |
| Computer Supplies & Software/Training    | 620135000 | 0.00           | 0.00        | 0.00             | 0,0   | 11,258.22       | 0.00            | (11,258.22)      | 0.0     |  |  |
| Computer Supplies & Equipment / Communic | 620141000 | 0.00           | 0.00        | 0.00             | 0,0   | 5,816,59        | 0.00            | (5,816.59)       | 0.0     |  |  |
| Computer Supplies & Equipment/Fit Maint  | 620148000 | 0.00           | 0.00        | 0.00             | 0,0   | 109.11          | 0.00            | (109.11)         | 0.0     |  |  |
| Computer Supplies & Equipment / Warehous | 620149000 | 0.00           | 0.00        | 0.00             | 0,0   | 1,410.42        | 0.00            | (1,410,42)       | 0.0     |  |  |
| In-House Dupl & Prtg / Admin             | 620510000 | 0.00           | 0.00        | 0.00             | 0.0   | 12,297.55       | 0.00            | (12,297.55)      | 0.0     |  |  |
| In-House Dupi & Prtg/ CRMD               | 620520000 | 0.00           | 0.00        | 0.00             | 0.0   | 1,700.66        | 0.00            | (1,700.66)       | 0.0     |  |  |
| In-House Dupl & Prtg / Training          | 620535000 | 0.00           | 0.00        | 0.00             | 0.0   | 1,109.95        | 0.00            | (1,109.95)       | 0.0     |  |  |
| District Fire Corps Program              | 621010000 | 0.00           | 0.00        | 0.00             | 0.0   | (187.00)        | 0.00            | 187.00           | 0.0     |  |  |
| District Mapping Program                 | 621130000 | 0.00           | 0.00        | 0.00             | 0.0   | 4,232.43        | 0.00            | (4,232,43)       | 0.0     |  |  |
| Medical Supplies                         | 621530000 | 0.00           | 0.00        | 0.00             | 0.0   | 31,463.33       | 0.00            | (31,463.33)      | 0.0     |  |  |
| Medical Supplies V567                    | 621530567 | 0.00           | 0.00        | 0.00             | 0.0   | 249.28          | 0.00            | (249.28)         | 0.0     |  |  |
| CPR Supplies & Books                     | 621630000 | 0.00           | 0.00        | 0.00             | 0.0   | 7,784.81        | 0.00            | (7,784.81)       | 0.0     |  |  |
| Medical Equipment Replacement            | 621730000 | 0.00           | 0.00        | 0.00             | 0.0   | 6,552.02        | 0.00            | (6,552.02)       | 0.0     |  |  |
|                                          |           |                |             |                  |       |                 |                 |                  |         |  |  |