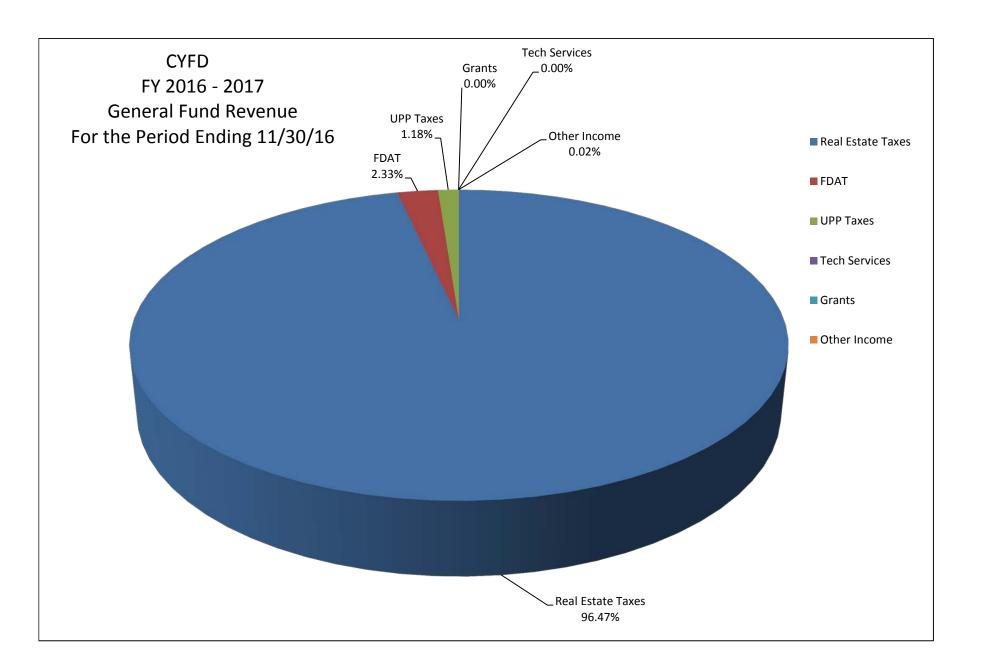

## Income Statement

|                                       | Current Period |                |        |                |       | Year To Date    |                 |                |         |  |  |
|---------------------------------------|----------------|----------------|--------|----------------|-------|-----------------|-----------------|----------------|---------|--|--|
|                                       | Account        | Actual         | Budget | Variance       | %     | Actual          | Budget          | Variance       | %       |  |  |
| Revenues                              |                |                |        |                |       |                 |                 |                |         |  |  |
| Real Estate Tax                       | 400000000      | \$3,116,363.26 | \$0.00 | \$3,116,363.26 | 0.0 % | \$18,815,086,32 | \$14,116,233.00 | \$4,698,853.32 | 33,3 %  |  |  |
| Fire Protection Contracts             | 400100000      | 0.00           | 0.00   | 0.00           | 0.0   | 27,855,33       | 0.00            | 27,855.33      | 0.0     |  |  |
| Personal Property Tax                 | 410000000      | 37,994.90      | 0.00   | 37,994.90      | 0.0   | 385,772.67      | 0.00            | 385,772.67     | 0.0     |  |  |
| Fire District Assistance Tax          | 420000000      | 75,219.31      | 0.00   | 75,219.31      | 0.0   | 471,108.53      | 313,900.00      | 157,208.53     | 50.1    |  |  |
| Walker VFD Maintenance                | 431500000      | 0.00           | 0.00   | 0.00           | 0.0   | 6,835.50        | 0.00            | 6,835.50       | 0.0     |  |  |
| Mayer Maintenance                     | 432500000      | 0.00           | 0.00   | 0.00           | 0.0   | 20,705.51       | 0.00            | 20,705.51      | 0.0     |  |  |
| Chino Valley Maintenance              | 435000000      | 0.00           | 0.00   | 0.00           | 0.0   | (1,783.25)      | 0.00            | (1,783.25)     | 0.0     |  |  |
| Camp Verde Maintenance                | 436000000      | 0.00           | 0.00   | 0.00           | 0.0   | 7,397.38        | 0.00            | 7,397.38       | 0.0     |  |  |
| Montezuma Rimrock Maintenance         | 436500000      | 0.00           | 0.00   | 0.00           | 0.0   | 2.935.63        | 0.00            | 2,935.63       | 0.0     |  |  |
| US Forest Service Maintenance         | 437500000      | 0.00           | 0.00   | 0.00           | 0.0   | 160.13          | 0.00            | 160,13         | 0.0     |  |  |
| Rosenbauer/Central States Maintenance | 438500000      | 0.00           | 0.00   | 0.00           | 0.0   | 854.00          | 0.00            | 854.00         | 0.0     |  |  |
| Crown King Maintenance                | 439500000      | 0.00           | 0.00   | 0.00           | 0.0   | 510.00          | 0.00            | 510.00         | 0.0     |  |  |
| Plan Review Fees                      | 440000000      | 0.00           | 0.00   | 0.00           | 0.0   | 15,511.20       | 0.00            | 15,511.20      | 0.0     |  |  |
| Care Home Inspection Revenue          | 441500000      | 0.00           | 0.00   | 0.00           | 0.0   | 850.00          | 0.00            | 850.00         | 0.0     |  |  |
| Special Events Fees                   | 442000000      | 0.00           | 0.00   | 0.00           | 0.0   | 21,500.00       | 0.00            | 21,500,00      | 0.0     |  |  |
| CRMD Permits                          | 442500000      | 0.00           | 0.00   | 0.00           | 0.0   | 792.00          | 0.00            | 792.00         | 0.0     |  |  |
| Inspection Fees                       | 443000000      | 0.00           | 0.00   | 0.00           | 0.0   | 1,974.26        | 0.00            | 1.974.26       | 0.0     |  |  |
| HME Maintenance                       | 462000000      | 0.00           | 0.00   | 0.00           | 0.0   | 2,028.25        | 0.00            | 2,028.25       | 0.0     |  |  |
| Cell Tower Lease Revenue              | 477500000      | 0.00           | 0.00   | 0.00           | 0.0   | 35,664.03       | 38,000.00       | (2,335.97)     | (6.1)   |  |  |
| State of AZ/Off-District Fires        | 480000000      | 0.00           | 0.00   | 0.00           | 0.0   | 268,824.12      | 0.00            | 268,824.12     | 0.0     |  |  |
| Interest Income-General Fund          | 490000000      | 878.67         | 0.00   | 878.67         | 0.0   | 12,886.79       | 0.00            | 12.886.79      | 0.0     |  |  |
| Interest Income-Cap Rsv Fund          | 490100000      | 1.28           | 0.00   | 1.28           | 0.0   | 23,180.37       | 0.00            | 23,180.37      | 0.0     |  |  |
| Misc. Income                          | 510000000      | 0.00           | 0.00   | 0.00           | 0.0   | 7,452.82        | 0.00            | 7,452.82       | 0.0     |  |  |
| CPR Class Income                      | 510500000      | 0.00           | 0.00   | 0.00           | 0.0   | 6,198.40        | 0.00            | 6,198.40       | 0.0     |  |  |
| Wildland Reimbursements               | 512531000      | 0.00           | 0.00   | 0.00           | 0.0   | 23,544.05       | 0.00            | 23,544.05      | 0.0     |  |  |
| Communications Contracting Revenue    | 514041000      | 0.00           | 0.00   | 0.00           | 0.0   | 109,182.25      | 0.00            | 109,182.25     | 0.0     |  |  |
| FEMA - Fire Act Grant - Life Packs    | 526050006      | 0.00           | 0.00   | 0.00           | 0.0   | 16,674.00       | 0.00            | 16,674.00      | 0.0     |  |  |
| Gov's Off of Econ Rec - Param Captain | 527600000      | 0.00           | 0.00   | 0.00           | 0.0   | 37,002.60       | 0.00            | 37,002.60      | 0.0     |  |  |
| Paramedic Ride-in For Lifeline        | 535000000      | 0.00           | 0.00   | 0.00           | 0.0   | 66.67           | 0.00            | 66.67          | 0.0     |  |  |
| Donations                             | 540000000      | 0.00           | 0.00   | 0.00           | 0.0   | 1,125.00        | 0.00            | 1,125.00       | 0.0     |  |  |
| FEMA - EVOC Grant                     | 543050004      | 0.00           | 0.00   | 0.00           | 0.0   | 26,932.00       | 0.00            | 26,932.00      | 0.0     |  |  |
| Grant-FEMA-SAFER                      | 543050005      | 0.00           | 0.00   | 0.00           | 0.0   | 0.00            | 65,000,00       | (65,000.00)    | (100.0) |  |  |
| Babysitting Class                     | 560000000      | 0.00           | 0.00   | 0.00           | 0.0   | 540.00          | 0.00            | 540.00         | 0.0     |  |  |
| Warehouse Purchasing Group            | 570000000      | 0.00           | 0.00   | 0.00           | 0.0   | (14,426,63)     | 0.00            | (14,426.63)    | 0.0     |  |  |
| CYFD Training Center Classes          | 590000000      | 0.00           | 0.00   | 0.00           | 0.0   | 22,304.15       | 0.00            | 22,304.15      | 0.0     |  |  |
| CYRTA - Student Surcharge             | 590100000      | 0.00           | 0.00   | 0.00           | 0.0   | 1,320.00        | 0.00            | 1,320.00       | 0.0     |  |  |
| CYRTA - Fire Instructor Class         | 590300000      | 0.00           | 0.00   | 0.00           | 0.0   | 4,270,00        | 0.00            | 4,270.00       | 0.0     |  |  |
| Net Revenues                          | _              | \$3,230,457.42 | \$0.00 | \$3,230,457.42 | 0.0 % | \$20,362,834.08 | \$14,533,133.00 | \$5,829,701.08 | 40.1 %  |  |  |