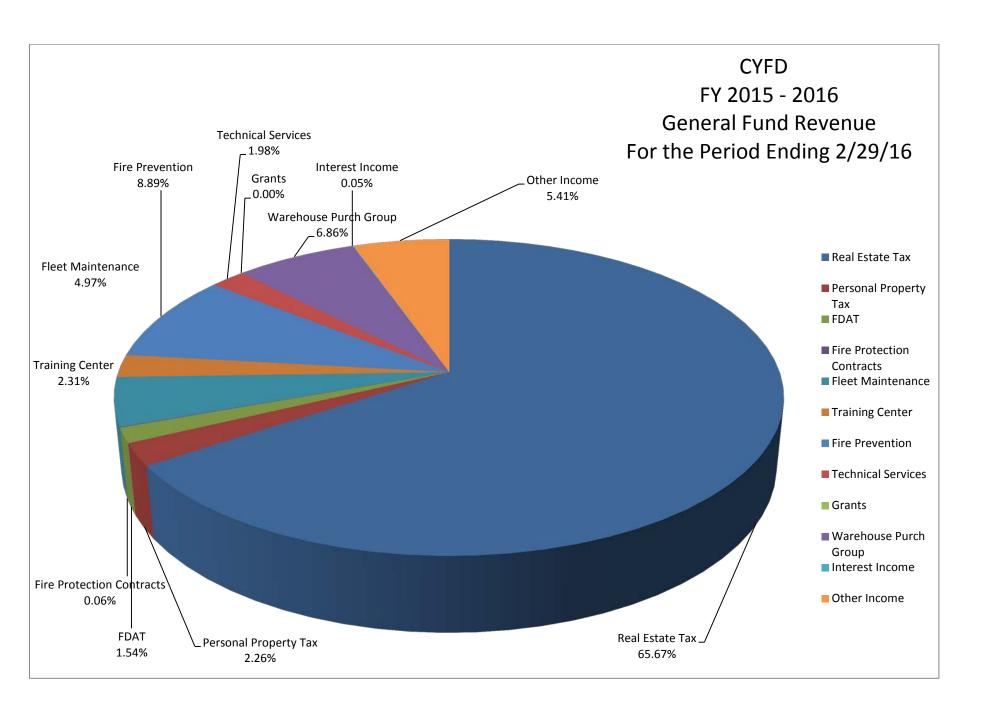

# Income Statement

|                                       | Current Period |              |        | Year To Date |       |                |                 |                  |         |
|---------------------------------------|----------------|--------------|--------|--------------|-------|----------------|-----------------|------------------|---------|
|                                       | Account        | Actual       | Budget | Variance     | %     | Actual         | Budget          | Variance         | %       |
| <u>Revenues</u>                       |                |              |        |              |       |                |                 |                  |         |
| Real Estate Tax                       | 400000000      | \$339,647.40 | \$0.00 | \$339,647.40 | 0.0%  | \$8,486,883.46 | \$13,018,632.00 | \$(4,531,748.54) | (34.8)% |
| Fire Protection Contracts             | 400100000      | 320.18       | 0.00   | 320.18       | 0.0   | 24,447.43      | 65,000.00       | (40,552.57)      | (62.4)  |
| Personal Property Tax                 | 410000000      | 11,694.40    | 0.00   | 11,694.40    | 0.0   | 179,968.96     | 265,686.00      | (85,717.04)      | (32.3)  |
| Fire District Assistance Tax          | 420000000      | 7,945.94     | 0.00   | 7,945.94     | 0.0   | 210,320.18     | 313,900.00      | (103,579.82)     | (33.0)  |
| Walker VFD Maintenance                | 431500000      | 0.00         | 0.00   | 0.00         | 0.0   | 3,997.13       | 8,000.00        | (4,002.87)       | (50.0)  |
| Mayer Maintenance                     | 432500000      | 0.00         | 0.00   | 0.00         | 0.0   | 6,138.01       | 5,000.00        | 1,138.01         | 22.8    |
| Chino Valley Maintenance              | 435000000      | 25,682.75    | 0.00   | 25,682.75    | 0.0   | 40,601.50      | 21,306.00       | 19,295.50        | 90.6    |
| Clarkdale Maintenance                 | 435200000      | 0.00         | 0.00   | 0.00         | 0.0   | 2,882.26       | 3,000.00        | (117.74)         | (3.9)   |
| Camp Verde Maintenance                | 436000000      | 0.00         | 0.00   | 0.00         | 0.0   | 0.00           | 1,000.00        | (1,000.00)       | (100.0) |
| Montezuma Rimrock Maintenance         | 436500000      | 0.00         | 0.00   | 0.00         | 0.0   | 0.00           | 1,000.00        | (1,000.00)       | (100.0) |
| US Forest Service Maintenance         | 437500000      | 0.00         | 0.00   | 0.00         | 0.0   | 0.00           | 1,000.00        | (1,000.00)       | (100.0) |
| Rosenbauer/Central States Maintenance | 438500000      | 0.00         | 0.00   | 0.00         | 0.0   | 0.00           | 3,000.00        | (3,000.00)       | (100.0) |
| Crown King Maintenance                | 439500000      | 0.00         | 0.00   | 0.00         | 0.0   | 0.00           | 500.00          | (500.00)         | (100.0) |
| Plan Review Fees                      | 440000000      | 850.00       | 0.00   | 850.00       | 0.0   | 6,315.10       | 4,500.00        | 1,815.10         | 40.3    |
| Care Home Inspection Revenue          | 441500000      | 0.00         | 0.00   | 0.00         | 0.0   | 0.00           | 500.00          | (500.00)         | (100.0) |
| Special Events Fees                   | 442000000      | 100.00       | 0.00   | 100.00       | 0.0   | 1,400.00       | 17,500.00       | (16,100.00)      | (92.0)  |
| CRMD Permits                          | 442500000      | 0.00         | 0.00   | 0.00         | 0.0   | 0.00           | 200.00          | (200.00)         | (100.0) |
| Inspection Fees                       | 443000000      | 0.00         | 0.00   | 0.00         | 0.0   | 0.00           | 1,000.00        | (1,000.00)       | (100.0) |
| Groom Creek Dispatch                  | 460000000      | 0.00         | 0.00   | 0.00         | 0.0   | 0.00           | 500.00          | (500.00)         | (100.0) |
| Williamson Vly FD Maintenance         | 464000000      | 0.00         | 0.00   | 0.00         | 0.0   | 0.00           | 750.00          | (750.00)         | (100.0) |
| Other Vehicle Maintenance/Warranty    | 470000000      | 0.00         | 0.00   | 0.00         | 0.0   | 0.00           | 1,000.00        | (1,000.00)       | (100.0) |
| Cell Tower Lease Revenue              | 477500000      | 2,687.50     | 0.00   | 2,687.50     | 0.0   | 22,694.16      | 38,000.00       | (15,305.84)      | (40.3)  |
| State of AZ/Off-District Fires        | 480000000      | 0.00         | 0.00   | 0.00         | 0.0   | 85,146.79      | 50,000.00       | 35,146.79        | 70.3    |
| Interest Income-General Fund          | 490000000      | 105.24       | 0.00   | 105.24       | 0.0   | 8,146.47       | 15,000.00       | (6,853.53)       | (45.7)  |
| Interest Income-Cap Rsv Fund          | 490100000      | 141.06       | 0.00   | 141.06       | 0.0   | 18,786.85      | 0.00            | 18,786.85        | 0.0     |
| Misc. Income                          | 510000000      | 7,955.27     | 0.00   | 7,955.27     | 0.0   | 21,861.43      | 10,900.00       | 10,961.43        | 100.6   |
| CPR Class Income                      | 510500000      | 0.00         | 0.00   | 0.00         | 0.0   | 428.00         | 6,000.00        | (5,572.00)       | (92.9)  |
| Wildland Reimbursements               | 512531000      | 0.00         | 0.00   | 0.00         | 0.0   | 0.00           | 15,000.00       | (15,000.00)      | (100.0) |
| Communications Contracting Revenue    | 514041000      | 7,532.67     | 0.00   | 7,532.67     | 0.0   | 67,254.77      | 125,000.00      | (57,745.23)      | (46.2)  |
| Paramedic Ride-in For Lifeline        | 535000000      | 0.00         | 0.00   | 0.00         | 0.0   | 0.00           | 100.00          | (100.00)         | (100.0) |
| Donations                             | 540000000      | 20,044.00    | 0.00   | 20,044.00    | 0.0   | 20,564.00      | 500.00          | 20,064.00        | 4012.8  |
| 2007 HSGP Grant                       | 541050001      | 0.00         | 0.00   | 0.00         | 0.0   | 0.00           | 20,000.00       | (20,000.00)      | (100.0) |
| Grant-FEMA-SAFER                      | 543050005      | 0.00         | 0.00   | 0.00         | 0.0   | 114,275.11     | 145,810.00      | (31,534.89)      | (21.6)  |
| Babysitting Class                     | 560000000      | 0.00         | 0.00   | 0.00         | 0.0   | 0.00           | 600.00          | (600.00)         | (100.0) |
| Chino Valley Fire District-Prevention | 561100000      | 45,000.00    | 0.00   | 45,000.00    | 0.0   | 45,000.00      | 45,000.00       | 0.00             | 0.0     |
| Warehouse Purchasing Group            | 570000000      | 35,499.41    | 0.00   | 35,499.41    | 0.0   | 132,202.42     | 50,000.00       | 82,202.42        | 164.4   |
| CYFD Training Center Classes          | 590000000      | 11,941.13    | 0.00   | 11,941.13    | 0.0   | 14,736.13      | 30,000.00       | (15,263.87)      | (50.9)  |
| Net Revenues                          | _              | \$517,146.95 | \$0.00 | \$517,146.95 | 0.0 % | \$9,514,050.16 | \$14,284,884.00 | \$(4,770,833.84) | (33.4)% |