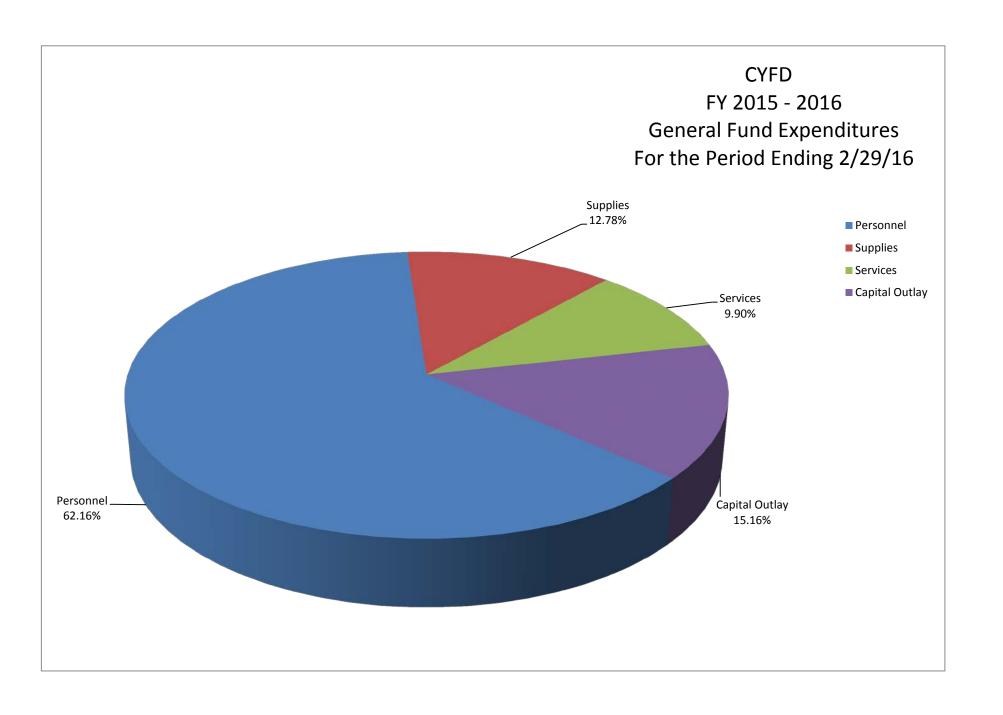

# Income Statement

|                                      | Current Period |                |        | Year To Date     |       |                |                 |                |        |
|--------------------------------------|----------------|----------------|--------|------------------|-------|----------------|-----------------|----------------|--------|
|                                      | Account        | Actual         | Budget | Variance         | %     | Actual         | Budget          | Variance       | %      |
| State Comp Wages/Ops                 | 616530000      | (3,543.31)     | 0.00   | 3,543.31         | 0.0   | (3,543.31)     | 0.00            | 3,543.31       | 0.0    |
| State Comp Wages/Training            | 616535000      | 0.00           | 0.00   | 0.00             | 0.0   | 1,726.20       | 0.00            | (1,726.20)     | 0.0    |
| Unemployment/Admin                   | 617010000      | 136.43         | 0.00   | (136.43)         | 0.0   | 414.19         | 673.00          | 258.81         | 38.5   |
| Unemployment/CRMD                    | 617020000      | 56.42          | 0.00   | (56.42)          | 0.0   | 169.05         | 449.00          | 279.95         | 62.3   |
| Unemployment/Operations              | 617030000      | 881.44         | 0.00   | (881.44)         | 0.0   | 3,580.10       | 5,831.00        | 2,250.90       | 38.6   |
| Unemployment/Reserves                | 617032000      | 15.66          | 0.00   | (15.66)          | 0.0   | 122.53         | 827.00          | 704.47         | 85.2   |
| Unemployment / Training              | 617035000      | 19.93          | 0.00   | (19.93)          | 0.0   | 156.21         | 224.00          | 67.79          | 30.3   |
| Unemployment/Communications          | 617041000      | 35.81          | 0.00   | (35.81)          | 0.0   | 174.88         | 299.00          | 124.12         | 41.5   |
| Unemployment/Facilities              | 617043000      | 8.90           | 0.00   | (8.90)           | 0.0   | 43.94          | 75.00           | 31.06          | 41.4   |
| Unemployment/Maint                   | 617048000      | 81.19          | 0.00   | (81.19)          | 0.0   | 291.61         | 411.00          | 119.39         | 29.0   |
| Unemployment/Warehouse               | 617049000      | 8.30           | 0.00   | (8.30)           | 0.0   | 43.84          | 75.00           | 31.16          | 41.5   |
| Social Security Exp/Admin            | 618010000      | 2,015.81       | 0.00   | (2,015.81)       | 0.0   | 15,432.74      | 30,640.00       | 15,207.26      | 49.6   |
| Social Security Exp/CRMD             | 618020000      | 829.37         | 0.00   | (829.37)         | 0.0   | 6,055.22       | 3,886.00        | (2,169.22)     | (55.8) |
| Social Security Exp/Ops              | 618030000      | 0.00           | 0.00   | 0.00             | 0.0   | 1,127.03       | 0.00            | (1,127.03)     | 0.0    |
| Social Security Exp/Training         | 618035000      | 138.50         | 0.00   | (138.50)         | 0.0   | 1,144.80       | 2,334.00        | 1,189.20       | 51.0   |
| Social Security Exp/Communication    | 618041000      | 1,632.48       | 0.00   | (1,632.48)       | 0.0   | 12,953.99      | 18,910.00       | 5,956.01       | 31.5   |
| Social Security Exp/Facilities Maint | 618043000      | 350.38         | 0.00   | (350.38)         | 0.0   | 2,886.21       | 4,757.00        | 1,870.79       | 39.3   |
| Social Security / Maint              | 618048000      | 867.70         | 0.00   | (867.70)         | 0.0   | 7,432.27       | 12,714.00       | 5,281.73       | 41.5   |
| Social Security / Warehouse          | 618049000      | 352.48         | 0.00   | (352.48)         | 0.0   | 2,702.37       | 4,882.00        | 2,179.63       | 44.6   |
| Medicare Exp/Admin                   | 618110000      | 741.61         | 0.00   | (741.61)         | 0.0   | 6,302.88       | 8,764.00        | 2,461.12       | 28.1   |
| Medicare Exp/CRMD                    | 618120000      | 309.71         | 0.00   | (309.71)         | 0.0   | 2,372.99       | 4,876.00        | 2,503.01       | 51.3   |
| Medicare Exp/Operations              | 618130000      | 6,102.94       | 0.00   | (6,102.94)       | 0.0   | 53,291.62      | 89,039.00       | 35,747.38      | 40.1   |
| Medicare Exp/CYRTA                   | 618135000      | 220.56         | 0.00   | (220.56)         | 0.0   | 2,312.45       | 3,730.00        | 1,417.55       | 38.0   |
| Medicare Exp/Communications          | 618141000      | 381.79         | 0.00   | (381.79)         | 0.0   | 3,073.83       | 4,452.00        | 1,378.17       | 31.0   |
| Medicare Exp/Facilities Maintenance  | 618143000      | 81.94          | 0.00   | (81.94)          | 0.0   | 674.98         | 1,112.00        | 437.02         | 39.3   |
| Medicare Exp/Maint                   | 618148000      | 415.30         | 0.00   | (415.30)         | 0.0   | 3,553.60       | 5,297.00        | 1,743.40       | 32.9   |
| Medicare Exp/Warehouse               | 618149000      | 82.44          | 0.00   | (82.44)          | 0.0   | 632.02         | 1,142.00        | 509.98         | 44.7   |
| Post Retirement Health Ins.          | 618530000      | 302.05         | 0.00   | (302.05)         | 0.0   | 71,531.47      | 71,046.00       | (485.47)       | (0.7)  |
| Employee Health Ins/Admin            | 619010000      | 12,033.09      | 0.00   | (12,033.09)      | 0.0   | 52,738.09      | 69,660.00       | 16,921.91      | 24.3   |
| Employee Health Ins/CRMD             | 619020000      | 4,505.25       | 0.00   | (4,505.25)       | 0.0   | 18,954.51      | 30,960.00       | 12,005.49      | 38.8   |
| Employee Health Ins/Operations       | 619030000      | 84,555.34      | 0.00   | (84,555.34)      | 0.0   | 409,291.95     | 603,720.00      | 194,428.05     | 32.2   |
| Employee Health Ins/Training         | 619035000      | 3,113.76       | 0.00   | (3,113.76)       | 0.0   | 17,622.37      | 23,220.00       | 5,597.63       | 24.1   |
| Employee Health Ins/Comm             | 619041000      | 4,317.84       | 0.00   | (4,317.84)       | 0.0   | 21,531.88      | 30,960.00       | 9,428.12       | 30.5   |
| Employee Health Ins/Facilities       | 619043000      | 1,222.53       | 0.00   | (1,222.53)       | 0.0   | 5,490.39       | 7,740.00        | 2,249.61       | 29.1   |
| Employee Health Ins/Maint            | 619048000      | 6,552.67       | 0.00   | (6,552.67)       | 0.0   | 29,692.01      | 42,570.00       | 12,877.99      | 30.3   |
| Employee Health Ins/Warehouse        | 619049000      | 1,104.39       | 0.00   | (1,104.39)       | 0.0   | 5,370.55       | 7,740.00        | 2,369.45       | 30.6   |
| Health Ins. Assistance/Ops           | 619130000      | 5,446.60       | 0.00   | (5,446.60)       | 0.0   | 45,160.64      | 80,000.00       | 34,839.36      | 43.5   |
| Total Personnel Expenses             | _              | \$1,003,669.58 | \$0.00 | \$(1,003,669.58) | 0.0 % | \$7,988,193.95 | \$12,106,556.00 | \$4,118,362.05 | 34.0 % |

# Income Statement

|                                          | Current Period |            |        |             | Year To Date |            |            |            |        |
|------------------------------------------|----------------|------------|--------|-------------|--------------|------------|------------|------------|--------|
|                                          | Account        | Actual     | Budget | Variance    | %            | Actual     | Budget     | Variance   | %      |
| Supply Expenses                          |                |            |        |             |              |            |            |            |        |
| Office Supplies / Admin                  | 620010000      | \$0.56     | \$0.00 | \$(0.56)    | 0.0%         | \$238.19   | \$500.00   | \$261.81   | 52.4%  |
| Office Supplies / CRMD                   | 620020000      | 41.03      | 0.00   | (41.03)     | 0.0          | 41.03      | 0.00       | (41.03)    | 0.0    |
| Office Supplies / Communications         | 620041000      | 0.00       | 0.00   | 0.00        | 0.0          | 65.84      | 500.00     | 434.16     | 86.8   |
| Office Supplies/Facilities Maint         | 620043000      | (112.98)   | 0.00   | 112.98      | 0.0          | 0.00       | 0.00       | 0.00       | 0.0    |
| Office Supplies / Warehouse              | 620049000      | 2,628.94   | 0.00   | (2,628.94)  | 0.0          | 7,101.84   | 11,540.00  | 4,438.16   | 38.5   |
| Computer Supplies & Software/Training    | 620135000      | 0.00       | 0.00   | 0.00        | 0.0          | 9,232.00   | 13,500.00  | 4,268.00   | 31.6   |
| Computer Supplies & Equipment / Communic | 620141000      | 21,768.12  | 0.00   | (21,768.12) | 0.0          | 125,662.46 | 149,894.00 | 24,231.54  | 16.2   |
| Computer Supplies & Equipment/Flt Maint  | 620148000      | (1,466.57) | 0.00   | 1,466.57    | 0.0          | 0.00       | 0.00       | 0.00       | 0.0    |
| Computer Supplies & Equipment / Warehous | 620149000      | 0.00       | 0.00   | 0.00        | 0.0          | 0.00       | 750.00     | 750.00     | 100.0  |
| In-House Dupl & Prtg / Admin             | 620510000      | 509.50     | 0.00   | (509.50)    | 0.0          | 4,481.28   | 15,000.00  | 10,518.72  | 70.1   |
| In-House Dupl & Prtg/ CRMD               | 620520000      | 299.43     | 0.00   | (299.43)    | 0.0          | 1,326.52   | 2,300.00   | 973.48     | 42.3   |
| In-House Dupl & Printing                 | 620549000      | 1,043.43   | 0.00   | (1,043.43)  | 0.0          | 6,819.83   | 5,600.00   | (1,219.83) | (21.8) |
| District Fire Corps Program              | 621010000      | 20.00      | 0.00   | (20.00)     | 0.0          | 444.47     | 500.00     | 55.53      | 11.1   |
| District Mapping Program                 | 621141000      | 0.00       | 0.00   | 0.00        | 0.0          | 0.00       | 6,200.00   | 6,200.00   | 100.0  |
| Employee Health & Wellness Supplies      | 621230000      | 0.00       | 0.00   | 0.00        | 0.0          | 0.00       | 157.00     | 157.00     | 100.0  |
| Medical Supplies                         | 621530000      | 6,252.65   | 0.00   | (6,252.65)  | 0.0          | 45,024.49  | 67,000.00  | 21,975.51  | 32.8   |
| CPR Supplies & Books                     | 621630000      | 2,828.35   | 0.00   | (2,828.35)  | 0.0          | 4,264.10   | 8,100.00   | 3,835.90   | 47.4   |
| Medical Equipment Replacement            | 621730000      | 286.23     | 0.00   | (286.23)    | 0.0          | 1,542.83   | 10,000.00  | 8,457.17   | 84.6   |
| Fuel (Diesel & Gas)                      | 622048000      | 14,696.98  | 0.00   | (14,696.98) | 0.0          | 87,922.96  | 192,000.00 | 104,077.04 | 54.2   |
| Oil & Lubr. (Routine)                    | 622148000      | 2,409.46   | 0.00   | (2,409.46)  | 0.0          | 1,085.22   | 12,600.00  | 11,514.78  | 91.4   |
| Uniforms-Freitag, Scott                  | 623010100      | 77.64      | 0.00   | (77.64)     | 0.0          | 77.64      | 500.00     | 422.36     | 84.5   |
| Uniforms-Tharp, Dave                     | 623010101      | 0.00       | 0.00   | 0.00        | 0.0          | 125.43     | 500.00     | 374.57     | 74.9   |
| Uniforms-Mowrer, Laura                   | 623010102      | 0.00       | 0.00   | 0.00        | 0.0          | 0.00       | 125.00     | 125.00     | 100.0  |
| Uniforms-Frawley, Teresa                 | 623010103      | 0.00       | 0.00   | 0.00        | 0.0          | 0.00       | 125.00     | 125.00     | 100.0  |
| Uniforms-Butler, Karen                   | 623010104      | 0.00       | 0.00   | 0.00        | 0.0          | 0.00       | 125.00     | 125.00     | 100.0  |
| Uniforms-Brookins, Patty                 | 623010105      | 0.00       | 0.00   | 0.00        | 0.0          | 0.00       | 125.00     | 125.00     | 100.0  |
| Uniforms-West, Cheryl                    | 623010106      | 0.00       | 0.00   | 0.00        | 0.0          | 0.00       | 125.00     | 125.00     | 100.0  |
| Uniforms-Spingola, Debbie                | 623010107      | 0.00       | 0.00   | 0.00        | 0.0          | 0.00       | 125.00     | 125.00     | 100.0  |
| Uniforms-Corbiere, Anna                  | 623010108      | 0.00       | 0.00   | 0.00        | 0.0          | 0.00       | 125.00     | 125.00     | 100.0  |
| Uniforms/CRMD                            | 623020000      | 198.07     | 0.00   | (198.07)    | 0.0          | 198.07     | 625.00     | 426.93     | 68.3   |
| Uniforms-Chase, Rick                     | 623020100      | 319.39     | 0.00   | (319.39)    | 0.0          | 343.44     | 500.00     | 156.56     | 31.3   |
| Uniforms-Smith, Andie                    | 623020101      | 0.00       | 0.00   | 0.00        | 0.0          | 46.57      | 500.00     | 453.43     | 90.7   |
| Uniforms-Ayars, Mandy                    | 623020103      | 256.60     | 0.00   | (256.60)    | 0.0          | 288.11     | 500.00     | 211.89     | 42.4   |
| Uniforms-Dixson, Susanne                 | 623020105      | 0.00       | 0.00   | 0.00        | 0.0          | 0.00       | 125.00     | 125.00     | 100.0  |
| Uniforms-Dowdy, Chuck                    | 623020106      | 378.35     | 0.00   | (378.35)    | 0.0          | 378.35     | 0.00       | (378.35)   | 0.0    |
| Uniforms/Operations                      | 623030000      | 10,303.69  | 0.00   | (10,303.69) | 0.0          | 18,475.99  | 13,809.00  | (4,666.99) | (33.8) |
| Uniforms-Polacek, Jeff                   | 623030100      | 99.97      | 0.00   | (99.97)     | 0.0          | 99.97      | 500.00     | 400.03     | 80.0   |
| Uniforms-Feddema, John                   | 623030101      | 140.30     | 0.00   | (140.30)    | 0.0          | 649.95     | 0.00       | (649.95)   | 0.0    |