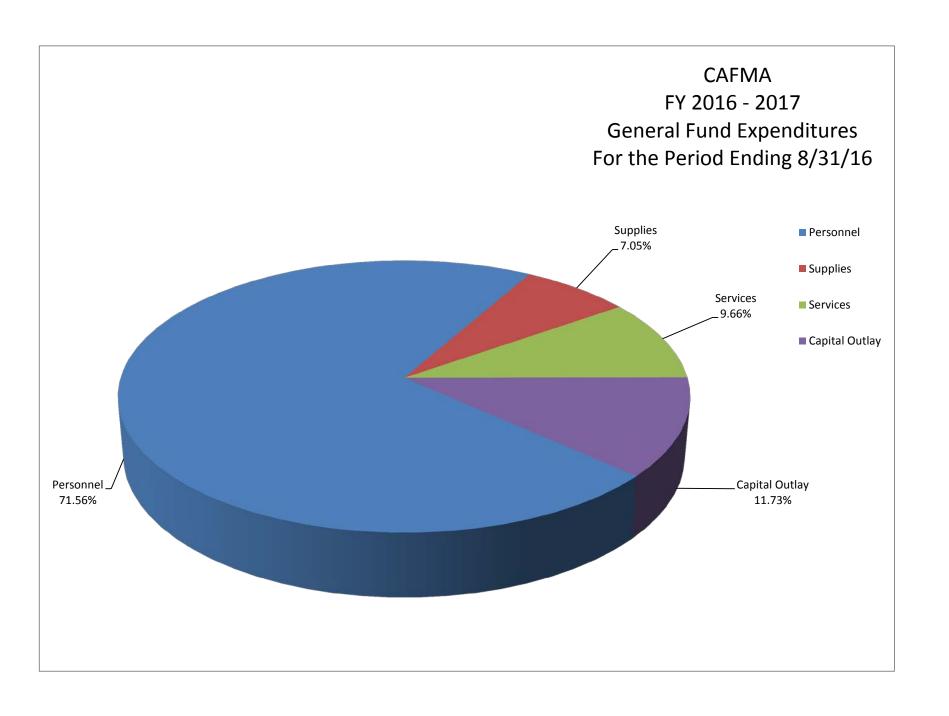

ι             | urrent Month<br>Actual                     |          | YTD Budget                                        |                                |
|-----------------------------------------------------|----------------|--------------------------------------------|----------|---------------------------------------------------|--------------------------------|
| Personnel<br>Supplies<br>Services<br>Capital Outlay | \$<br>\$<br>\$ | 1,774,832<br>174,848<br>239,633<br>290,829 | \$ \$ \$ | 15,738,508<br>1,604,610<br>1,537,573<br>4,155,027 | 71.56<br>7.05<br>9.66<br>11.73 |
|                                                     | \$             | 2.480.143                                  | \$       | 23.035.718                                        | 100                            |





2016 - 2017 Cash Flow by Month : September Board Meeting

|                                                        | Actual      | Actual      |             |             |             |             | Pi          | rojected    |             |             |             |             |
|--------------------------------------------------------|-------------|-------------|-------------|-------------|-------------|-------------|-------------|-------------|-------------|-------------|-------------|-------------|
|                                                        | July        | Aug.        | Sept.       | Oct.        | Nov.        | Dec.        | Jan.        | Feb.        | March       | April       | May         | June        |
| Revenues: