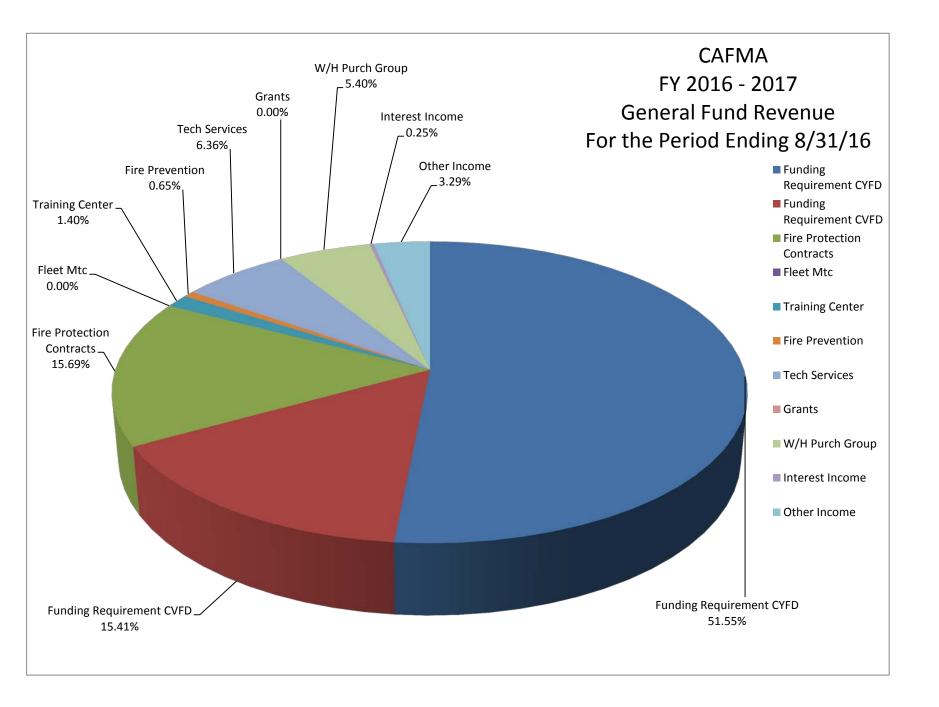

00   |
| Training Center     | \$                       | 3,130   | \$            | 39,000     | 1.40   |
| Fire Prevention     | \$                       | 1,460   | \$            | 48,300     | 0.65   |
| Tech Services       | \$                       | 14,237  | \$            | 135,000    | 6.36   |
| Grants              | \$                       | -       | \$            | -          | 0.00   |
| W/H Purch Group     | \$                       | 12,077  | \$            | 50,000     | 5.40   |
| Interest Income     | \$                       | 555     | \$            | 21,000     | 0.25   |
| Other Income        | \$                       | 7,355   | \$            | 92,600     | 3.29   |
|                     | \$                       | 223,688 | \$            | 18,834,882 | 100.00 |



#### **CENTRAL ARIZONA FIRE AND MEDICAL AUTHORITY**

#### **EXPENSES**

|                                                     | Сι             | urrent Month<br>Actual                     |          | YTD Budget                                        |                                |
|-----------------------------------------------------|----------------|--------------------------------------------|----------|---------------------------------------------------|--------------------------------|
| Personnel<br>Supplies<br>Services<br>Capital Outlay | \$<br>\$<br>\$ | 1,774,832<br>174,848<br>239,633<br>290,829 | \$ \$ \$ | 15,738,508<br>1,604,610<br>1,537,573<br>4,155,027 | 71.56<br>7.05<br>9.66<br>11.73 |
|                                                     | \$             | 2.480.143