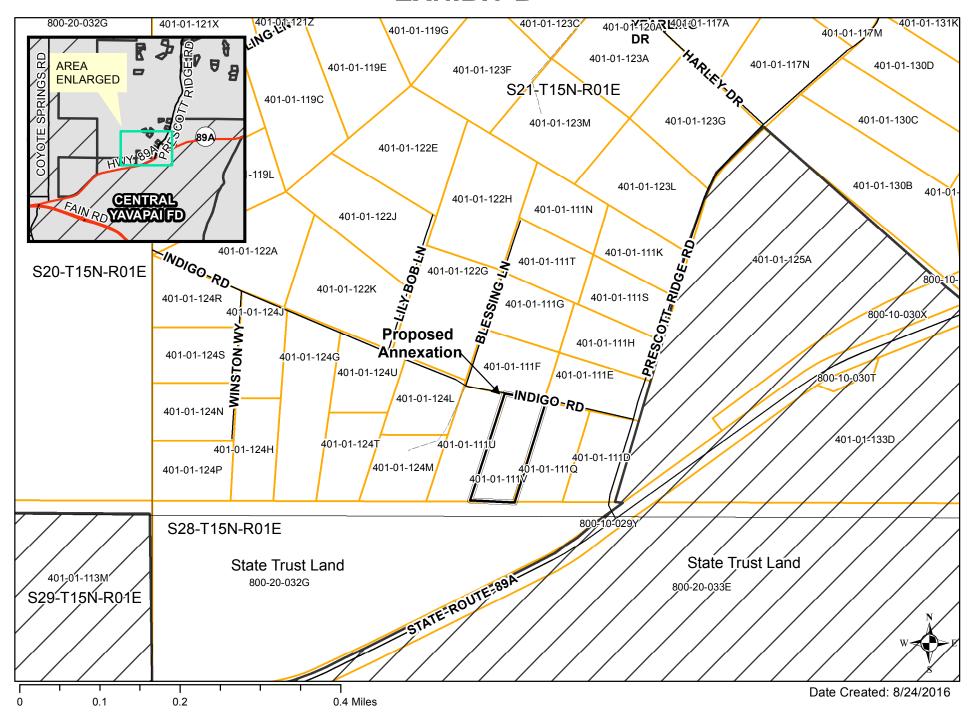

South 78 degrees, 23 minutes, 32 seconds East, 694.69 feet;

Thence South 17 degrees, 00 minutes, 41 seconds West, 4.81 feet;

Thence North 78 degrees, 23 minutes, 32 seconds West, 694.81 feet to the TRUE POINT OF BEGINNING.

EXCEPTING THEREFROM any portion lying within the parcel described above.

#### ALSO TOGETHER WITH:

A 50 foot roadway easement as shown on said COYOTE CREST AMENDED, lying 25.00 feet on each side of the following described centerline:

Commencing at the Southeast corner of said parcel 5;

Thence North 17 degrees, 00 minutes, 41 seconds East, along the East line of said parcel 5, 488.77 feet to the TRUE POINT OF BEGINNING;

Thence North 78 degrees, 23 minutes, 32 seconds West, 964.87 feet to the end of said easement on the West line of said parcel 5.

# **EXHIBIT B**



| Date: 8/18/2016