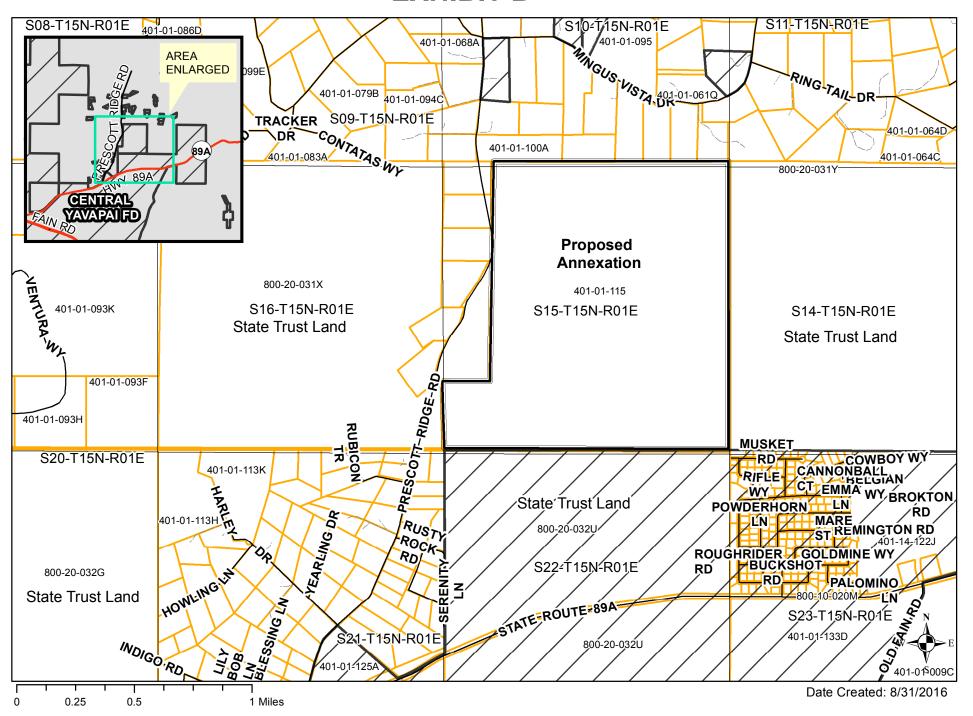

et East of the West line of said Section Fifteen; thence Westerly along the Southerly line of Government Lot Numbered 2 a distance of 880 feet; thence Northerly along the West line of Section Fifteen to the POINT OF BEGINNING.

AND EXCEPTING ANY PORTION of the following described mining claims & millsites lying within Section 15;

The GOLDEN EAGLE Lode Mining Claim, designated by the Surveyor General as Lot Numbered 37A, the patent to which is recorded in Book 127 of Deeds, Pages, 22 to 25.

The EMMET Lode Mining Claim designated by the Surveyor General as Lot Number 38, the patent to which is recorded in Book 41 of Deeds, Pages 19 to 25.

ALL of the above described mining claim being located in the Mineral Point Mining District, Yavapai County, Arizona.

APN: 401-01-115

# **EXHIBIT B**



| Date:                                                                                                                                   |
|-----------------------------------------------------------------------------------------------------------------------------------------|
| Central Yavapai Fire District Governing Board 8555 E. Yavapai Road Prescott Valley, Arizona 86314                                       |
| Dear Board Chairman,                                                                                                                    |
| As per A.R.S. § 48-262(H), I would like to request my property to be included into the boundaries of the Central Yavapai Fire District. |
| My property is adjacent to your current boundaries and is more specifically described as: