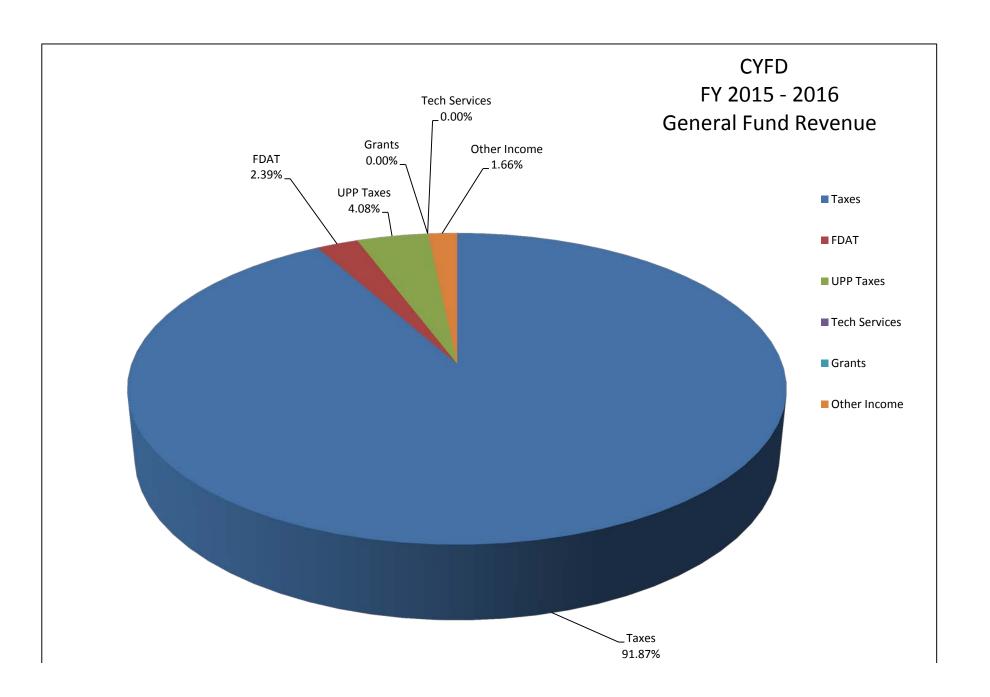

|                                       | Current Period Year To Date |             |        |             | Date  |                 |                 |                  |         |
|---------------------------------------|-----------------------------|-------------|--------|-------------|-------|-----------------|-----------------|------------------|---------|
|                                       | Account                     | Actual      | Budget | Variance    | %     | Actual          | Budget          | Variance         | %       |
| Payanuas                              |                             |             |        |             |       |                 |                 | <del></del>      |         |
| Revenues                              | 400000000                   | 605 000 04  | ***    | ****        | 0.04  | A44 400 004 00  |                 |                  |         |
| Real Estate Tax                       | 400000000                   | \$25,392.91 | \$0.00 | \$25,392.91 | 0.0 % | \$11,429,604.39 | \$14,116,233.00 | \$(2,686,628.61) | (19.0)% |
| Fire Protection Contracts             | 400100000                   | 0.00        | 0.00   | 0.00        | 0.0   | 27,855,33       | 0.00            | 27,855.33        | 0.0     |
| Personal Property Tax                 | 410000000                   | 1,126,44    | 0.00   | 1,126.44    | 0.0   | 237,972,51      | 0.00            | 237,972,51       | 0.0     |
| Fire District Assistance Tax          | 420000000                   | 660,97      | 0.00   | 660.97      | 0.0   | 300,701.22      | 313,900.00      | (13,198.78)      | (4.2)   |
| Walker VFD Maintenance                | 431500000                   | 0,00        | 0.00   | 0.00        | 0.0   | 6,835.50        | 0,00            | 6,835,50         | 0.0     |
| Mayer Maintenance                     | 432500000                   | 0.00        | 0.00   | 0.00        | 0.0   | 20,705.51       | 0.00            | 20,705.51        | 0.0     |
| Chino Valley Maintenance              | 435000000                   | 0,00        | 0.00   | 0.00        | 0.0   | (1,783.25)      | 0.00            | (1,783.25)       | 0.0     |
| Camp Verde Maintenance                | 436000000                   | 0.00        | 0.00   | 0.00        | 0.0   | 7,397.38        | 0.00            | 7,397,38         | 0.0     |
| Montezuma Rimrock Maintenance         | 436500000                   | 0.00        | 0.00   | 0.00        | 0.0   | 2,935,63        | 0.00            | 2,935,63         | 0.0     |
| US Forest Service Maintenance         | 437500000                   | 0.00        | 0.00   | 0.00        | 0.0   | 160.13          | 0.00            | 160.13           | 0.0     |
| Rosenbauer/Central States Maintenance | 438500000                   | 0.00        | 0.00   | 0.00        | 0.0   | 854,00          | 0.00            | 854.00           | 0.0     |
| Crown King Maintenance                | 439500000                   | 0.00        | 0.00   | 0.00        | 0.0   | 510.00          | 0.00            | 510,00           | 0.0     |
| Plan Review Fees                      | 440000000                   | 0.00        | 0.00   | 0.00        | 0.0   | 15,511.20       | 0.00            | 15,511.20        | 0.0     |
| Care Home Inspection Revenue          | 441500000                   | 0.00        | 0.00   | 0.00        | 0.0   | 850.00          | 0.00            | 850.00           | 0.0     |
| Special Events Fees                   | 442000000                   | 0.00        | 0.00   | 0.00        | 0.0   | 21,500.00       | 0.00            | 21,500.00        | 0.0     |
| CRMD Permits                          | 442500000                   | 0.00        | 0.00   | 0.00        | 0.0   | 792.00          | 0.00            | 792.00           | 0.0     |
| Inspection Fees                       | 443000000                   | 0.00        | 0.00   | 0.00        | 0.0   | 1,974.26        | 0.00            | 1.974.26         | 0.0     |
| HME Maintenance                       | 462000000                   | 0.00        | 0.00   | 0.00        | 0.0   | 2.028.25        | 0.00            | 2.028.25         | 0.0     |
| Cell Tower Lease Revenue              | 477500000                   | 0.00        | 0.00   | 0.00        | 0.0   | 35,664.03       | 38,000.00       | (2,335.97)       | (6.1)   |
| State of AZ/Off-District Fires        | 480000000                   | 0.00        | 0.00   | 0.00        | 0.0   | 268,824.12      | 0.00            | 268,824.12       | 0.0     |
| Interest Income-General Fund          | 490000000                   | 457.14      | 0.00   | 457.14      | 0.0   | 11,046.32       | 0.00            | 11.046.32        | 0.0     |
| Interest Income-Cap Rsv Fund          | 490100000                   | 0.92        | 0.00   | 0.92        | 0.0   | 23,176.50       | 0.00            | 23,176.50        | 0.0     |
| Misc. Income                          | 510000000                   | 0.00        | 0.00   | 0.00        | 0.0   | 7,452.82        | 0.00            | 7,452.82         | 0.0     |
| CPR Class Income                      | 510500000                   | 0.00        | 0.00   | 0.00        | 0.0   | 6,198.40        | 0.00            | 6,198.40         | 0.0     |
| Wildland Reimbursements               | 512531000                   | 0.00        | 0.00   | 0.00        | 0.0   | 23,544.05       | 0.00            | 23,544.05        | 0.0     |
| Communications Contracting Revenue    | 514041000                   | 0.00        | 0.00   | 0.00        | 0.0   | 109,182.25      | 0.00            | 109,182.25       | 0.0     |
| FEMA - Fire Act Grant - Life Packs    | 526050006                   | 0.00        | 0.00   | 0.00        | 0.0   | 16,674.00       | 0.00            | 16,674.00        | 0.0     |
| Gov's Off of Econ Rec - Param Captain | 527600000                   | 0.00        | 0.00   | 0.00        | 0.0   | 37,002.60       | 0.00            | 37,002.60        | 0.0     |
| Paramedic Ride-in For Lifeline        | 535000000                   | 0.00        | 0.00   | 0.00        | 0.0   | 66.67           | 0.00            | 66.67            |         |
| Donations                             | 540000000                   | 0.00        | 0.00   | 0.00        | 0.0   | 1,125.00        | 0.00            |                  | 0.0     |
| FEMA - EVOC Grant                     | 543050004                   | 0.00        | 0.00   |             |       |                 |                 | 1,125.00         | 0.0     |
| Grant-FEMA-SAFER                      | 543050004                   |             | 0.00   | 0.00        | 0.0   | 26,932.00       | 0.00            | 26,932.00        | 0.0     |
| Babysitting Class                     |                             | 0.00        |        | 0.00        | 0.0   | 0.00            | 65,000.00       | (65,000.00)      | (100.0) |
|                                       | 560000000                   | 0.00        | 0.00   | 0.00        | 0.0   | 540.00          | 0.00            | 540,00           | 0.0     |
| Warehouse Purchasing Group            | 570000000                   | 0.00        | 0.00   | 0.00        | 0,0   | (14,426.63)     | 0.00            | (14,426.63)      | 0.0     |
| CYFD Training Center Classes          | 590000000                   | 0.00        | 0.00   | 0.00        | 0,0   | 22,304.15       | 0.00            | 22,304.15        | 0.0     |
| CYRTA - Student Surcharge             | 590100000                   | 0.00        | 0.00   | 0.00        | 0.0   | 1,320.00        | 0.00            | 1,320.00         | 0.0     |
| CYRTA - Fire Instructor Class         | 590300000                   | 0.00        | 0.00   | 0.00        | 0.0   | 4,270.00        | 0.00            | 4,270.00         | 0.0     |
| Net Revenues                          |                             | \$27,638.38 | \$0.00 | \$27,638.38 | 0.0 % | \$12,657,300.34 | \$14,533,133.00 | \$(1,875,832.66) | (12.9)% |