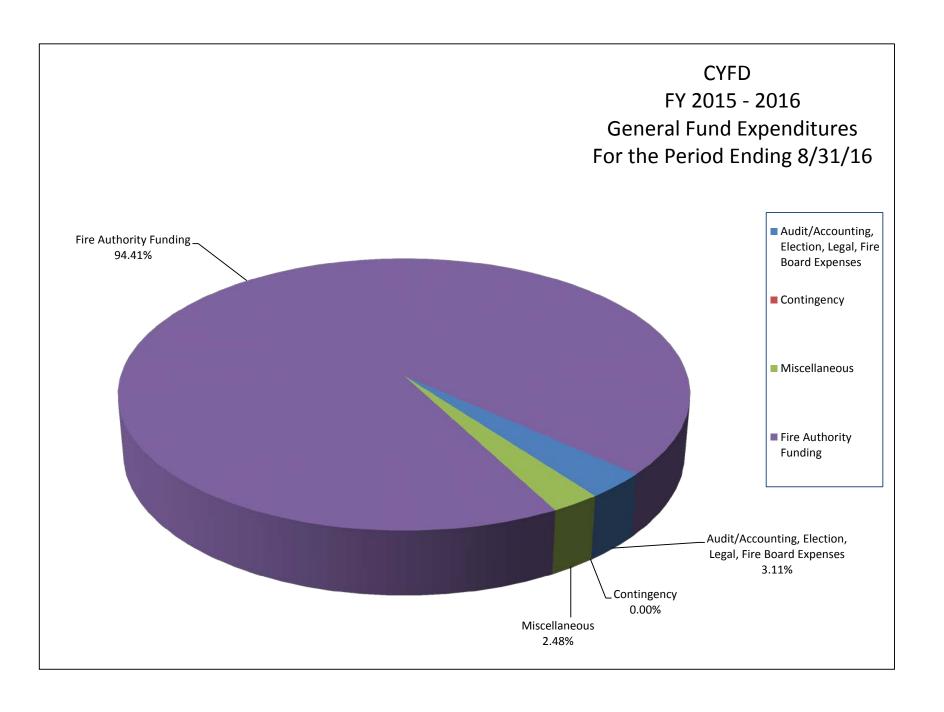

|                                          |             |        | Current Period |          | Year To Date |              |        |                |       |
|------------------------------------------|-------------|--------|----------------|----------|--------------|--------------|--------|----------------|-------|
|                                          | Account     | Actual | Budget         | Variance | %            | Actual       | Budget | Variance       | %     |
|                                          | -           |        |                |          |              |              |        |                |       |
| Personnel Expenses                       |             |        |                |          |              |              |        |                |       |
| Salaries/Admin                           | 610010000   | \$0.00 | \$0.00         | \$0.00   | 0.0 %        | \$450,587.92 | \$0.00 | \$(450,587.92) | 0.0 % |
| Salaries/CRMD                            | 610020000   | 0.00   | 0.00           | 0.00     | 0.0          | 284,903.12   | 0.00   | (284,903.12)   | 0.0   |
| Salaries/Operations                      | 610030000   | 0.00   | 0.00           | 0.00     | 0.0          | 4,628,100.39 | 0.00   | (4,628,100.39) | 0.0   |
| Salaries/Training                        | 610035000   | 0.00   | 0.00           | 0.00     | 0.0          | 233,429,36   | 0.00   | (233,429.36)   | 0.0   |
| Salaries/Communications                  | 610041000   | 0.00   | 0.00           | 0.00     | 0.0          | 194,110.92   | 0.00   | (194,110.92)   | 0.0   |
| Salaries/Facilities Maintenance          | 610043000   | 0.00   | 0.00           | 0.00     | 0.0          | 89,777.18    | 0.00   | (89,777.18)    | 0.0   |
| Salaries/Fleet Maint                     | 610048000   | 0.00   | 0.00           | 0.00     | 0.0          | 285,700.65   | 0.00   | (285,700.65)   | 0.0   |
| Salaries/Warehouse                       | 610049000   | 0.00   | 0.00           | 0.00     | 0.0          | (1,476.20)   | 0.00   | 1,476.20       | 0.0   |
| Salaries/CEO                             | 610110000   | 0.00   | 0.00           | 0.00     | 0.0          | 129,038,50   | 0.00   | (129,038,50)   | 0.0   |
| Salaries/Reserve                         | 610132000   | 0.00   | 0.00           | 0.00     | 0.0          | 18,317.39    | 0.00   | (18,317,39)    | 0.0   |
| Salaries Reserve/Aux Staffing            | 610232000   | 0.00   | 0.00           | 0.00     | 0.0          | 27,772.20    | 0.00   | (27,772.20)    | 0.0   |
| Special Detail / CRMD / Fire Pal         | 610320400   | 0.00   | 0.00           | 0.00     | 0.0          | 7,000.00     | 0.00   | (7,000.00)     | 0.0   |
| Special Detail/CRMD/Spec Ev Assign Pay   | 610320403   | 0.00   | 0.00           | 0.00     | 0.0          | 8,974.56     | 0.00   | (8,974.56)     | 0.0   |
| Spec Det/Ops CPR Prgrm Int/Ext           | 610330425   | 0.00   | 0.00           | 0.00     | 0.0          | 3,218.75     | 0.00   | (3,218,75)     | 0.0   |
| Telestaff Maintenance                    | 610330426   | 0.00   | 0.00           | 0.00     | 0.0          | 162.50       | 0.00   | (162.50)       | 0.0   |
| Spec Det/Ops PPE Prgrm Mngr Pay          | 610330427   | 0.00   | 0.00           | 0.00     | 0.0          | 237.50       | 0.00   | (237.50)       | 0.0   |
| Spec Det/Ops Wildland Prgrm Mngr         | 610330428   | 0.00   | 0.00           | 0.00     | 0.0          | 300.00       | 0.00   | (300,00)       | 0.0   |
| Spec Det/Ops Chainsaw Maint Hours        | 610330429   | 0.00   | 0.00           | 0.00     | 0.0          | 237.50       | 0,00   | (237.50)       | 0.0   |
| Spec Det/Ops TRT Prgrm Mangr Pay         | 610330430   | 0.00   | 0.00           | 0.00     | 0.0          | 325,00       | 0.00   | (325,00)       | 0.0   |
| Spec Det/Ops EMS Trng Coor Pay/Mtgs      | 610330432   | 0.00   | 0.00           | 0.00     | 0.0          | 1,963.96     | 0.00   | (1,963.96)     | 0.0   |
| Spec Det/Ops EMS Equip/Supplies Mngr     | 610330433   | 0.00   | 0.00           | 0.00     | 0.0          | 4,780.76     | 0.00   | (4,780.76)     | 0.0   |
| Spec Det/Ops CISD Program Shift Peers    | 610330435   | 0.00   | 0.00           | 0.00     | 0.0          | 100,00       | 0.00   | (100.00)       | 0.0   |
| Spec Det/Ops End of Prob Test (Eval/Help | 610330436   | 0.00   | 0.00           | 0.00     | 0.0          | 87.50        | 0.00   | (87.50)        | 0.0   |
| Spec Det/Ops FF Promo Testing (Eval/Help | 610330437   | 0.00   | 0.00           | 0.00     | 0.0          | 500.00       | 0.00   | (500.00)       | 0.0   |
| Spec Det/Ops BC Promo Tstg (Eval/Helpers | 610330438   | 0.00   | 0.00           | 0.00     | 0.0          | 1,137.50     | 0.00   | (1,137.50)     | 0.0   |
| Spec Det/Ops Comm/Tower Work + New Tov   | ve810330439 | 0.00   | 0.00           | 0.00     | 0.0          | 9,037.50     | 0.00   | (9,037.50)     | 0.0   |
| Spec Det/Ops Hose Program                | 610330441   | 0.00   | 0.00           | 0.00     | 0.0          | 225.00       | 0.00   | (225.00)       | 0.0   |
| Spec Det/Ops Mask Fit Testing Program    | 610330443   | 0.00   | 0.00           | 0.00     | 0.0          | 512.50       | 0.00   | (512.50)       | 0.0   |
| Spec Det/Ops FF Equipment Program        | 610330445   | 0.00   | 0.00           | 0.00     | 0.0          | 662.50       | 0.00   | (662.50)       | 0.0   |
| Spec Det/Ops PPE Washing                 | 610330446   | 0.00   | 0.00           | 0.00     | 0.0          | 2,431.25     | 0.00   | (2,431.25)     | 0.0   |
| Spec Det/Ops Engineer Promo Testing      | 610330449   | 0.00   | 0.00           | 0.00     | 0.0          | 3,200.00     | 0.00   | (3,200.00)     | 0.0   |
| Spec Det/Ops Captain Promo Testing       | 610330450   | 0.00   | 0.00           | 0.00     | 0.0          | 862.50       | 0.00   | (862.50)       | 0.0   |
| Spec Detail / Warehouse                  | 610330451   | 0.00   | 0.00           | 0.00     | 0.0          | 1,581.90     | 0.00   | (1,581.90)     | 0.0   |
| Spec Det/Trng Instr Rope Resc Prof Test  | 610335477   | 0.00   | 0.00           | 0.00     | 0.0          | 1,000.00     | 0.00   | (1,000.00)     | 0.0   |
| Spec Det/Trng Instr Annual TRT Eng Co Tr | 610335478   | 0.00   | 0.00           | 0.00     | 0.0          | 1,125.00     | 0.00   | (1,125.00)     | 0.0   |
| Spec Det/Trng Instr Swift Water/Res 3 In | 610335480   | 0.00   | 0.00           | 0.00     | 0.0          | 1,000.00     | 0.00   | (1,000.00)     | 0.0   |
| Spec Det/Trng Instr In-House EMS Trainin | 610335482   | 0.00   | 0.00           | 0.00     | 0.0          | 75.00        | 0.00   | (75.00)        | 0.0   |
|                                          |             |        |                | 5,717    | V9=          | - 30         | 23     | (, 0,00)       | 310   |

|                                          |              |        | Current Period |          |     |              | Year To Da | te           |     |
|------------------------------------------|--------------|--------|----------------|----------|-----|--------------|------------|--------------|-----|
|                                          | Account      | Actual | Budget         | Variance | %   | Actual       | Budget     | Variance     | %   |
| Tower Rescue/Instructor                  | 610335483    | 0.00   | 0.00           | 0.00     | 0.0 | 1,806.99     | 0.00       | (1,806.99)   | 0.0 |
| Supervisory Assignment Pay/CRMD          | 610420000    | 0.00   | 0.00           | 0.00     | 0.0 | 80.00        | 0.00       | (80.00)      | 0.0 |
| Supervisory Assignment Pay/Ops           | 610430000    | 0.00   | 0.00           | 0.00     | 0.0 | (2,224.34)   | 0.00       | 2,224.34     | 0.0 |
| VA / SL Buyback                          | 610530000    | 0.00   | 0.00           | 0.00     | 0.0 | 119,612.81   | 0.00       | (119,612,81) | 0.0 |
| Special Duty/PT Monitoring               | 610730000    | 0.00   | 0.00           | 0.00     | 0.0 | 2,062.50     | 0.00       | (2,062.50)   | 0.0 |
| In District Severity / Reserves          | 610832000    | 0.00   | 0.00           | 0.00     | 0.0 | 109.37       | 0.00       | (109.37)     | 0.0 |
| O.T. Salaries/Admin                      | 611010000    | 0.00   | 0.00           | 0.00     | 0.0 | 4,042.68     | 0.00       | (4,042.68)   | 0.0 |
| O.T. Salaries/CRMD                       | 611020000    | 0.00   | 0.00           | 0.00     | 0.0 | 7,164.89     | 0.00       | (7,164.89)   | 0.0 |
| Recall O.T./Operations                   | 611030000    | 0.00   | 0.00           | 0.00     | 0.0 | 44,958.66    | 0.00       | (44,958,66)  | 0.0 |
| SWAT Response / Coverage                 | 611030250    | 0.00   | 0.00           | 0.00     | 0.0 | 813,56       | 0.00       | (813.56)     | 0.0 |
| O.T. Salaries/CYRTA                      | 611035000    | 0.00   | 0.00           | 0.00     | 0.0 | 3,747.81     | 0.00       | (3,747.81)   | 0.0 |
| O.T. Salaries/Communications             | 611041000    | 0.00   | 0.00           | 0.00     | 0.0 | 15,432.51    | 0.00       | (15,432.51)  | 0.0 |
| O.T. Salaries/Communications-YCSO        | 611041561    | 0.00   | 0.00           | 0.00     | 0.0 | 142.46       | 0.00       | (142,46)     | 0.0 |
| O.T. Salaries/Maint                      | 611048000    | 0.00   | 0.00           | 0.00     | 0.0 | 6,670.32     | 0.00       | (6,670,32)   | 0.0 |
| FLSA O.T. Salaries/Operations            | 611130000    | 0.00   | 0.00           | 0.00     | 0.0 | 108,081.49   | 0.00       | (108,081,49) | 0.0 |
| Shift OT Sal/Ops/Rte Shft Cov(VL,SL,FMLA | 611230200    | 0.00   | 0.00           | 0.00     | 0.0 | 104,345.49   | 0.00       | (104,345.49) | 0.0 |
| Shift OT Sal/Ops/Shft Cov-Prom Test Prep | 611230201    | 0.00   | 0.00           | 0.00     | 0.0 | 170.84       | 0.00       | (170.84)     | 0.0 |
| Shift OT Sal/Ops/ISO Preparation Coverag | 611230202    | 0.00   | 0.00           | 0.00     | 0.0 | 7,032.42     | 0.00       | (7,032.42)   | 0.0 |
| Off District WL - Covg & Pay             | 611431000    | 0.00   | 0.00           | 0.00     | 0.0 | (134,582.85) | 0.00       | 134,582.85   | 0.0 |
| Training Captain OT/Ops/Quartly Training | 611535300    | 0.00   | 0.00           | 0.00     | 0.0 | 23,536.02    | 0.00       | (23,536.02)  | 0.0 |
| Training Captain OT/Ops/Qrtly Reser Trng | 611535301    | 0.00   | 0.00           | 0.00     | 0.0 | 810.46       | 0.00       | (810.46)     | 0.0 |
| Training Captain OT/Ops/Bi-Annl Eng Trai | 611535302    | 0.00   | 0.00           | 0.00     | 0.0 | 6,437.24     | 0.00       | (6,437.24)   | 0.0 |
| Training Captain OT/Ops/Res Work @ TC    | 611535303    | 0.00   | 0.00           | 0.00     | 0.0 | 1,103.86     | 0.00       | (1,103.86)   | 0.0 |
| Training Captain OT/Ops/SD FT TC Work    | 611535304    | 0.00   | 0.00           | 0.00     | 0.0 | 2,887.50     | 0.00       | (2,887.50)   | 0.0 |
| Training Captain OT/TC Classes- Billable | 611535350    | 0.00   | 0,00           | 0.00     | 0.0 | 2,213.66     | 0.00       | (2,213.66)   | 0.0 |
| OT In-District Severity Staffing         | 611731000    | 0.00   | 0.00           | 0.00     | 0.0 | 10,376.30    | 0.00       | (10,376.30)  | 0.0 |
| Tmg Cov/OT Eng Co Tmg Coverage           | 611835326    | 0.00   | 0.00           | 0.00     | 0.0 | 1,016.07     | 0.00       | (1,016.07)   | 0.0 |
| Trng Cov/OT Cov AZ WL Acad AD Leave (Pa  | ar 611835332 | 0.00   | 0.00           | 0.00     | 0.0 | 1,934.42     | 0.00       | (1,934.42)   | 0.0 |
| Trng Cov/OT Cov Basin WL Drill (2 Engine | 611835333    | 0.00   | 0.00           | 0.00     | 0.0 | 1,952.97     | 0.00       | (1,952.97)   | 0.0 |
| Trng Cov/OT Cov Spec Ops Traning         | 611835336    | 0.00   | 0.00           | 0.00     | 0.0 | 997.69       | 0.00       | (997.69)     | 0.0 |
| Trng Cov/OT Cov Param Upgrade Trng (2)   | 611835337    | 0.00   | 0.00           | 0.00     | 0.0 | 5,826.21     | 0.00       | (5,826.21)   | 0.0 |
| State Retirement/Admin                   | 612910000    | 0.00   | 0.00           | 0.00     | 0.0 | 46,558.19    | 0.00       | (46,558.19)  | 0.0 |
| State Retirement/CRMD                    | 612920000    | 0.00   | 0.00           | 0.00     | 0.0 | 8,606.68     | 0.00       | (8,606.68)   | 0.0 |
| State Retirement/Training                | 612935000    | 0.00   | 0.00           | 0.00     | 0.0 | 2,458.84     | 0.00       | (2,458.84)   | 0.0 |
| State Retirement/Communications          | 612941000    | 0.00   | 0.00           | 0.00     | 0.0 | 21,298.72    | 0.00       | (21,298.72)  | 0.0 |
| State Retirement/Facilities Maintenance  | 612943000    | 0.00   | 0.00           | 0.00     | 0.0 | 9,133.84     | 0.00       | (9,133.84)   | 0.0 |
| State Retirement/Maint                   | 612948000    | 0.00   | 0.00           | 0.00     | 0.0 | 14,718.99    | 0.00       | (14,718.99)  | 0.0 |
| State Retirement/Warehouse               | 612949000    | 0.00   | 0.00           | 0.00     | 0.0 | (171.24)     | 0.00       | 171.24       | 0.0 |
| P.S.P.R.S./Admin                         | 613010000    | 0.00   | 0.00           | 0.00     | 0.0 | 10,329.67    | 0.00       | (10,329.67)  | 0.0 |
|                                          |              |        |                |          |     |              |            | 2.5          |     |

|                                      |           | Current Period |        | Year To Date |      |            |        |              |      |
|--------------------------------------|-----------|----------------|--------|--------------|------|------------|--------|--------------|------|
|                                      | Account   | Actual         | Budget | Variance     | %    | Actual     | Budget | Variance     | %    |
| P.S.P.R.S./CRMD                      | 613020000 | 0.00           | 0.00   | 0.00         | 0.0  | 8,052.74   | 0.00   | (8,052.74)   | 0.0  |
| P.S.P.R.S. / Operations              | 613030000 | 0.00           | 0.00   | 0.00         | 0.0  | 581,759.66 | 0.00   | (581,759.66) | 0.0  |
| P.S.P.R.S. / Training                | 613035000 | 0.00           | 0.00   | 0.00         | 0.0  | 4,767.85   | 0.00   | (4,767.85)   | 0.0  |
| P.S.P.R.S./Maint                     | 613048000 | 0.00           | 0.00   | 0.00         | 0.0  | 21,500.11  | 0.00   | (21,500,11)  | 0.0  |
| 401A Retirement / Admin              | 613210000 | 0.00           | 0.00   | 0.00         | 0.0  | 20,663.75  | 0.00   | (20,663.75)  | 0.0  |
| 401A Retirement / CRMD               | 613220000 | 0.00           | 0.00   | 0.00         | 0.0  | 11,424.64  | 0.00   | (11,424.64)  | 0.0  |
| 401A Retirement / Ops                | 613230000 | 0.00           | 0.00   | 0.00         | 0.0  | 129,158.61 | 0.00   | (129,158,61) | 0.0  |
| 401A / Training                      | 613235000 | 0.00           | 0.00   | 0.00         | 0.0  | 12,249.65  | 0.00   | (12,249.65)  | 0.0  |
| Reserve Pension                      | 614032000 | 0.00           | 0.00   | 0.00         | 0.0  | 4,497.72   | 0.00   | (4,497.72)   | 0.0  |
| State Comp/Admin                     | 615010000 | 0.00           | 0.00   | 0.00         | 0.0  | 5,232.00   | 0.00   | (5,232.00)   | 0.0  |
| State Comp/CRMD                      | 615020000 | 0.00           | 0.00   | 0.00         | 0.0  | 7,382.00   | 0.00   | (7,382.00)   | 0.0  |
| State Comp/Operations                | 615030000 | 0.00           | 0.00   | 0.00         | 0.0  | 134,844.67 | 0.00   | (134,844.67) | 0.0  |
| State Comp/Reserves                  | 615032000 | 0.00           | 0.00   | 0.00         | 0.0  | 1,276.95   | 0.00   | (1,276.95)   | 0.0  |
| State Comp/Training                  | 615035000 | 0.00           | 0.00   | 0.00         | 0.0  | 8,728.00   | 0.00   | (8,728.00)   | 0.0  |
| State Comp/Comm                      | 615041000 | 0.00           | 0.00   | 0.00         | 0.0  | 6,737.00   | 0.00   | (6,737.00)   | 0.0  |
| State Comp/Facilities                | 615043000 | 0.00           | 0.00   | 0.00         | 0.0  | 289.00     | 0.00   | (289.00)     | 0.0  |
| State Comp/Maint                     | 615048000 | 0.00           | 0.00   | 0.00         | 0.0  | 7,986.00   | 0.00   | (7,986.00)   | 0.0  |
| State Comp/Volunteers                | 615110000 | 0.00           | 0.00   | 0.00         | 0.0  | 82.00      | 0.00   | (82.00)      | 0.0  |
| State Comp Wages/CRMD                | 616520000 | 0.00           | 0.00   | 0.00         | 0.0  | 724.84     | 0.00   | (724.84)     | 0.0  |
| State Comp Wages/Ops                 | 616530000 | 0.00           | 0.00   | 0.00         | 0.0  | 583.17     | 0.00   | (583.17)     | 0.0  |
| Unemployment/Admin                   | 617010000 | 0.00           | 0.00   | 0.00         | 0.0  | 375.22     | 0.00   | (375.22)     | 0.0  |
| Unemployment/CRMD                    | 617020000 | 0.00           | 0.00   | 0.00         | 0.0  | 262.20     | 0.00   | (262.20)     | 0.0  |
| Unemployment/Operations              | 617030000 | 0.00           | 0.00   | 0.00         | 0.0  | 3,031.04   | 0.00   | (3,031.04)   | 0.0  |
| Unemployment/Reserves                | 617032000 | 0.00           | 0.00   | 0.00         | 0.0  | 206.39     | 0.00   | (206.39)     | 0.0  |
| Unemployment / Training              | 617035000 | 0.00           | 0.00   | 0.00         | 0.0  | 204.54     | 0.00   | (204,54)     | 0.0  |
| Unemployment/Communications          | 617041000 | 0.00           | 0.00   | 0.00         | 0.0  | 121.39     | 0.00   | (121.39)     | 0.0  |
| Unemployment/Facilities              | 617043000 | 0.00           | 0.00   | 0.00         | 0.0  | 48.87      | 0.00   | (48.87)      | 0.0  |
| Unemployment/Maint                   | 617048000 | 0.00           | 0.00   | 0.00         | 0.0  | 221.23     | 0.00   | (221.23)     | 0.0  |
| Social Security Exp/Admin            | 618010000 | 0.00           | 0.00   | 0.00         | 0.0  | 24,860.54  | 0.00   | (24,860.54)  | 0.0  |
| Social Security Exp/CRMD             | 618020000 | 0.00           | 0.00   | 0.00         | 0.0  | 6,463.08   | 0.00   | (6,463.08)   | 0.0  |
| Social Security Exp/Training         | 618035000 | 0.00           | 0.00   | 0.00         | 0.0  | 1,487.49   | 0.00   | (1,487.49)   | 0.0  |
| Social Security Exp/Communication    | 618041000 | 0.00           | 0.00   | 0.00         | 0.0  | 12,396.04  | 0.00   | (12,396.04)  | 0.0  |
| Social Security Exp/Facilities Maint | 618043000 | 0.00           | 0.00   | 0.00         | 0.0  | 5,333.55   | 0.00   | (5,333.55)   | 0.0  |
| Social Security / Maint              | 618048000 | 0.00           | 0.00   | 0.00         | 0.0  | 8,592.71   | 0.00   | (8,592.71)   | 0.0  |
| Social Security / Warehouse          | 618049000 | 0.00           | 0.00   | 0.00         | 0.0  | (91.52)    | 0.00   | 91.52        | 0.0  |
| Medicare Exp/Admin                   | 618110000 | 0.00           | 0.00   | 0.00         | 0.0  | 8,873.83   | 0.00   | (8,873.83)   | 0.0  |
| Medicare Exp/CRMD                    | 618120000 | 0.00           | 0.00   | 0.00         | 0.0  | 2,767.17   | 0.00   | (2,767,17)   | 0.0  |
| Medicare Exp/Operations              | 618130000 | 0.00           | 0.00   | 0.00         | 0.0  | 63,988.01  | 0.00   | (63,988.01)  | 0.0  |
| Medicare Exp/CYRTA                   | 618135000 | 0.00           | 0.00   | 0.00         | 0.0  | 2.224.67   | 0.00   | (2,224.67)   | 0.0  |
|                                      |           |                |        | 399          | 776. | 24         | -,     | (4)          | 91.0 |

|                                          | Current Period |              |        |                | Year To Date |                 |                 |                |        |
|------------------------------------------|----------------|--------------|--------|----------------|--------------|-----------------|-----------------|----------------|--------|
|                                          | Account        | Actual       | Budget | Variance       | %            | Actual          | Budget          | Variance       | %      |
| Medicare Exp/Communications              | 618141000      | 0.00         | 0.00   | 0.00           | 0.0          | 2,899.03        | 0.00            | (2,899.03)     | 0.0    |
| Medicare Exp/Facilities Maintenance      | 618143000      | 0.00         | 0.00   | 0.00           | 0.0          | 1,247,36        | 0.00            | (1,247.36)     | 0.0    |
| Medicare Exp/Maint                       | 618148000      | 0.00         | 0.00   | 0.00           | 0.0          | 4,068.61        | 0.00            | (4,068.61)     | 0.0    |
| Medicare Exp/Warehouse                   | 618149000      | 0.00         | 0.00   | 0.00           | 0.0          | (21,44)         | 0.00            | 21.44          | 0.0    |
| Post Retirement Health Ins.              | 618530000      | 0.00         | 0.00   | 0.00           | 0.0          | 63,003,10       | 0.00            | (63,003.10)    | 0.0    |
| Employee Health Ins/Admin                | 619010000      | 0.00         | 0.00   | 0.00           | 0.0          | 30,222.24       | 0.00            | (30,222.24)    | 0.0    |
| Employee Health Ins/CRMD                 | 619020000      | 0.00         | 0.00   | 0.00           | 0.0          | 18,409.76       | 0.00            | (18,409.76)    | 0.0    |
| Employee Health Ins/Operations           | 619030000      | 0.00         | 0.00   | 0.00           | 0.0          | 336,541.99      | 0.00            | (336,541.99)   | 0.0    |
| Employee Health Ins/Training             | 619035000      | 0.00         | 0.00   | 0.00           | 0.0          | 9,624.53        | 0.00            | (9,624.53)     | 0.0    |
| Employee Health Ins/Comm                 | 619041000      | 0.00         | 0.00   | 0.00           | 0.0          | 16,001.94       | 0.00            | (16,001.94)    | 0.0    |
| Employee Health Ins/Facilities           | 619043000      | 0.00         | 0.00   | 0.00           | 0.0          | 5,963.98        | 0.00            | (5,963,98)     | 0.0    |
| Employee Health Ins/Maint                | 619048000      | 0.00         | 0.00   | 0.00           | 0.0          | 19,893.68       | 0.00            | (19,893.68)    | 0.0    |
| Health Ins. Assistance/Ops               | 619130000      | 0.00         | 0.00   | 0.00           | 0.0          | 98,370.87       | 0.00            | (98,370.87)    | 0.0    |
| Fire Authority Funding                   | 670010000      | 115,320.21   | 0.00   | (115,320.21)   | 0.0          | 6,624,017.56    | 14,449,633.00   | 7,825,615,44   | 54.2   |
| Total Personnel Expenses                 | _              | \$115,320.21 | \$0.00 | \$(115,320.21) | 0.0 %        | \$15,192,043.83 | \$14,449,633.00 | \$(742,410.83) | (5.1)% |
| Supply Expenses                          |                |              |        |                |              |                 |                 |                |        |
| Office Supplies / Admin                  | 620010000      | \$0.00       | \$0.00 | \$0.00         | 0.0 %        | \$7,295.59      | \$0.00          | \$(7,295.59)   | 0.0 %  |
| Office Supplies / CRMD                   | 620020000      | 0.00         | 0.00   | 0.00           | 0.0          | 359.37          | 0.00            | (359.37)       | 0.0    |
| Office Supplies/Training Center          | 620035000      | 0.00         | 0.00   | 0.00           | 0.0          | 3,518.13        | 0.00            | (3,518.13)     | 0.0    |
| Office Supplies / Communications         | 620041000      | 0.00         | 0.00   | 0.00           | 0.0          | 604,36          | 0.00            | (604.36)       | 0.0    |
| Office Supplies/Maintenance              | 620048000      | 0.00         | 0.00   | 0.00           | 0.0          | 742.84          | 0.00            | (742.84)       | 0.0    |
| Office Supplies / Warehouse              | 620049000      | 0.00         | 0.00   | 0.00           | 0.0          | 320.49          | 0.00            | (320.49)       | 0.0    |
| Computer Supplies & Equipment            | 620110000      | 0.00         | 0.00   | 0.00           | 0.0          | 57,363.65       | 0.00            | (57,363.65)    | 0.0    |
| Computer Supplies & Equipment/CRMD       | 620120000      | 0.00         | 0.00   | 0.00           | 0.0          | 17,135.39       | 0.00            | (17, 135, 39)  | 0.0    |
| Computer Supplies & Software/Training    | 620135000      | 0.00         | 0.00   | 0.00           | 0.0          | 11,258.22       | 0.00            | (11,258.22)    | 0.0    |
| Computer Supplies & Equipment / Communic | 620141000      | 0.00         | 0.00   | 0.00           | 0.0          | 5,816.59        | 0.00            | (5,816.59)     | 0.0    |
| Computer Supplies & Equipment/Flt Maint  | 620148000      | 0.00         | 0.00   | 0.00           | 0.0          | 109.11          | 0.00            | (109.11)       | 0.0    |
| Computer Supplies & Equipment / Warehous | 620149000      | 0.00         | 0.00   | 0.00           | 0.0          | 1,410.42        | 0.00            | (1,410.42)     | 0.0    |
| In-House Dupl & Prtg / Admin             | 620510000      | 0.00         | 0.00   | 0.00           | 0.0          | 12,297,55       | 0.00            | (12,297.55)    | 0.0    |
| In-House Dupl & Prtg/ CRMD               | 620520000      | 0.00         | 0,00   | 0.00           | 0.0          | 1,700.66        | 0.00            | (1,700.66)     | 0.0    |
| In-House Dupl & Prtg / Training          | 620535000      | 0.00         | 0.00   | 0.00           | 0.0          | 1,109.95        | 0.00            | (1,109.95)     | 0.0    |
| District Fire Corps Program              | 621010000      | 0.00         | 0.00   | 0.00           | 0.0          | (187.00)        | 0.00            | 187.00         | 0.0    |
| District Mapping Program                 | 621130000      | 0.00         | 0.00   | 0.00           | 0.0          | 4,232.43        | 0,00            | (4,232,43)     | 0.0    |
| Medical Supplies                         | 621530000      | 0.00         | 0.00   | 0.00           | 0.0          | 31,463.33       | 0.00            | (31,463.33)    | 0.0    |
| Medical Supplies V567                    | 621530567      | 0.00         | 0.00   | 0.00           | 0.0          | 249.28          | 0.00            | (249.28)       | 0.0    |
| CPR Supplies & Books                     | 621630000      | 0.00         | 0.00   | 0.00           | 0.0          | 7,784.81        | 0.00            | (7,784.81)     | 0.0    |
| Medical Equipment Replacement            | 621730000      | 0.00         | 0.00   | 0.00           | 0.0          | 6,552.02        | 0.00            | (6,552.02)     | 0.0    |
| EMS Equipment/Training Center            | 621735000      | 0.00         | 0.00   | 0.00           | 0.0          | 1,312.95        | 0.00            | (1,312.95)     | 0.0    |
|                                          |                |              |        |                |              | •               |                 | , ,            |        |

|                                         | Current Period |        |        | Year To Date |     |            |        |              |     |
|-----------------------------------------|----------------|--------|--------|--------------|-----|------------|--------|--------------|-----|
|                                         | Account        | Actual | Budget | Variance     | %   | Actual     | Budget | Variance     | %   |
| Medical Equipment Rplcmnt/Communication | ns 621741000   | 0.00   | 0.00   | 0.00         | 0.0 | 1,312.95   | 0.00   | (1,312.95)   | 0.0 |
| Medical Equipment Rplcmnt/Warehouse     | 621749000      | 0.00   | 0.00   | 0.00         | 0.0 | 1,357.95   | 0.00   | (1,357.95)   | 0.0 |
| Fuel (Diesel & Gas)                     | 622048000      | 0.00   | 0.00   | 0.00         | 0.0 | 128,367.42 | 0.00   | (128,367,42) | 0.0 |
| Oil & Lubr. (Routine)                   | 622148000      | 0.00   | 0.00   | 0.00         | 0.0 | 10,485.04  | 0.00   | (10,485.04)  | 0.0 |
| Maintenance Supplies                    | 622548000      | 0.00   | 0.00   | 0.00         | 0.0 | 3,020.82   | 0.00   | (3,020.82)   | 0.0 |
| Uniforms/Admin                          | 623010000      | 0.00   | 0.00   | 0.00         | 0.0 | 1,842.07   | 0.00   | (1,842.07)   | 0.0 |
| Uniforms/CRMD                           | 623020000      | 0.00   | 0.00   | 0.00         | 0.0 | 1,439.15   | 0.00   | (1,439.15)   | 0.0 |
| Uniforms/Operations                     | 623030000      | 0.00   | 0.00   | 0.00         | 0.0 | 18,408,43  | 0.00   | (18,408.43)  | 0.0 |
| Uniforms/Operations - Honor Guard       | 623030540      | 0.00   | 0.00   | 0.00         | 0.0 | 50.39      | 0.00   | (50.39)      | 0.0 |
| Uniforms/Operations - Pipes & Drums     | 623030541      | 0.00   | 0.00   | 0.00         | 0.0 | 3,022.12   | 0.00   | (3,022.12)   | 0.0 |
| Uniforms/Training                       | 623035000      | 0.00   | 0.00   | 0.00         | 0.0 | 2,130,41   | 0.00   | (2,130,41)   | 0.0 |
| Uniforms/Communications                 | 623041000      | 0.00   | 0.00   | 0.00         | 0.0 | 890.70     | 0.00   | (890.70)     | 0.0 |
| Uniforms/Fleet Maint                    | 623048000      | 0.00   | 0.00   | 0.00         | 0.0 | 1,995.82   | 0.00   | (1,995.82)   | 0.0 |
| Protective Clothing                     | 623130000      | 0.00   | 0.00   | 0.00         | 0.0 | 46,221.09  | 0.00   | (46,221.09)  | 0.0 |
| Library Reference Materials / Admin     | 624010000      | 0.00   | 0.00   | 0.00         | 0.0 | 2,181.28   | 0.00   | (2,181.28)   | 0.0 |
| Risk Management Supplies / Routine      | 624020000      | 0.00   | 0.00   | 0.00         | 0.0 | 427.00     | 0.00   | (427.00)     | 0.0 |
| A-V Film & Supplies                     | 624021000      | 0.00   | 0.00   | 0.00         | 0.0 | 59.99      | 0.00   | (59.99)      | 0.0 |
| Urban Interface/Brush Removal           | 624022000      | 0.00   | 0.00   | 0.00         | 0.0 | 7,395.36   | 0.00   | (7,395.36)   | 0.0 |
| Library Reference Materials/CRMD        | 624024000      | 0.00   | 0.00   | 0.00         | 0.0 | 1,240.67   | 0.00   | (1,240.67)   | 0.0 |
| School Education                        | 624025000      | 0.00   | 0.00   | 0.00         | 0.0 | 1,160.88   | 0.00   | (1,160.88)   | 0.0 |
| Urban Survival                          | 624025100      | 0.00   | 0.00   | 0.00         | 0.0 | 4,584.81   | 0.00   | (4,584.81)   | 0.0 |
| Public Education                        | 624026000      | 0.00   | 0.00   | 0.00         | 0.0 | 10,066.06  | 0.00   | (10,066,06)  | 0.0 |
| Operations Supplies/Routine             | 624030000      | 0.00   | 0.00   | 0.00         | 0.0 | 1,441.24   | 0.00   | (1,441.24)   | 0.0 |
| Library Reference Materials/Tr Ctr      | 624035000      | 0.00   | 0.00   | 0.00         | 0.0 | 2,457.26   | 0.00   | (2,457.26)   | 0.0 |
| Communications Supplies / Routine       | 624041000      | 0.00   | 0.00   | 0.00         | 0.0 | 709.23     | 0.00   | (709.23)     | 0.0 |
| Facilities Maint Supplies/Routine       | 624043000      | 0.00   | 0.00   | 0.00         | 0.0 | 28.26      | 0.00   | (28.26)      | 0.0 |
| Supplies / Fleet Maintenance            | 624248000      | 0.00   | 0.00   | 0.00         | 0.0 | (31.81)    | 0.00   | 31.81        | 0.0 |
| Supplies / Warehouse                    | 624249000      | 0.00   | 0.00   | 0.00         | 0.0 | 6.94       | 0.00   | (6.94)       | 0.0 |
| Public Education/EMS                    | 624530000      | 0.00   | 0.00   | 0.00         | 0.0 | 419.71     | 0.00   | (419.71)     | 0.0 |
| Supplies-Warehouse Purchasing Group     | 624549000      | 0.00   | 0.00   | 0.00         | 0.0 | (2,606.91) | 0.00   | 2,606.91     | 0.0 |
| Vehicle Maint (Routine)                 | 625048000      | 0.00   | 0.00   | 0.00         | 0.0 | 43,507.75  | 0.00   | (43,507.75)  | 0.0 |
| Vehicle Maint (Special Pricts)          | 625148000      | 0.00   | 0.00   | 0.00         | 0.0 | 10,551.40  | 0.00   | (10,551.40)  | 0.0 |
| FF Equipment Maintenance                | 626048000      | 0.00   | 0.00   | 0.00         | 0.0 | 10,582.73  | 0.00   | (10,582.73)  | 0.0 |
| SCBA Supplies & Maint                   | 626348000      | 0.00   | 0.00   | 0.00         | 0.0 | 8,719.72   | 0.00   | (8,719.72)   | 0.0 |
| Tire Replacement                        | 626548000      | 0.00   | 0.00   | 0.00         | 0.0 | 21,868.40  | 0.00   |              | 0.0 |
| Tire Repair                             | 626648000      | 0.00   | 0.00   | 0.00         | 0.0 | 598.12     |        | (21,868.40)  |     |
| Building Maint Supplies/Training Center | 627035000      | 0.00   | 0.00   | 0.00         | 0.0 |            | 0.00   | (598.12)     | 0.0 |
| Building/Site/Equip Maint Supplies/Comm | 627041000      | 0.00   | 0.00   | 0.00         |     | 20,344.77  | 0.00   | (20,344.77)  | 0.0 |
| Building Maint Supplies                 | 627043001      | 0.00   | 227    | 19           | 0.0 | 10,158.78  | 0.00   | (10,158.78)  | 0.0 |
| Durania Maint Onbhiles                  | 02/043001      | 0.00   | 0.00   | 0.00         | 0.0 | 4,292.73   | 0.00   | (4,292.73)   | 0.0 |

|                                          |           | Current Period |        |          | Year To Date |            |        |             |     |
|------------------------------------------|-----------|----------------|--------|----------|--------------|------------|--------|-------------|-----|
|                                          | Account   | Actual         | Budget | Variance | %            | Actual     | Budget | Variance    | %   |
| Building Maint Supplies/CRMD             | 627043002 | 0.00           | 0.00   | 0,00     | 0.0          | 553.10     | 0.00   | (553.10)    | 0.0 |
| Building Maint Supplies / Admin          | 627043010 | 0.00           | 0.00   | 0.00     | 0.0          | 48,918.96  | 0.00   | (48,918.96) | 0.0 |
| Building Maint Supplies/CYRTA            | 627043035 | 0.00           | 0.00   | 0.00     | 0.0          | 5,087,68   | 0.00   | (5,087.68)  | 0.0 |
| Building Maint Supplies/Comm Building    | 627043041 | 0.00           | 0.00   | 0.00     | 0.0          | 5,839.62   | 0.00   | (5,839.62)  | 0.0 |
| Building Maint Supplies/Maint Facility   | 627043048 | 0.00           | 0.00   | 0.00     | 0.0          | 753.50     | 0.00   | (753,50)    | 0.0 |
| Building Maint Supplies/Sta 51           | 627043051 | 0.00           | 0.00   | 0.00     | 0.0          | 1,212.38   | 0.00   | (1,212.38)  | 0.0 |
| Building Maint Supplies/Sta 52           | 627043052 | 0.00           | 0.00   | 0.00     | 0.0          | 35.89      | 0.00   | (35.89)     | 0.0 |
| Building Maint Supplies/Sta 53           | 627043053 | 0.00           | 0.00   | 0.00     | 0.0          | 2,725.57   | 0.00   | (2,725.57)  | 0.0 |
| Building Maint Supplies/Sta 54           | 627043054 | 0.00           | 0.00   | 0.00     | 0.0          | 6,814.96   | 0.00   | (6,814.96)  | 0.0 |
| Building Maint Supplies/Sta 56           | 627043056 | 0.00           | 0.00   | 0,00     | 0.0          | 48.42      | 0.00   | (48.42)     | 0.0 |
| Building Maint Supplies/Sta 57           | 627043057 | 0.00           | 0.00   | 0.00     | 0,0          | 4,200.98   | 0.00   | (4,200.98)  | 0.0 |
| Building Maint Supplies/Sta 58           | 627043058 | 0.00           | 0.00   | 0.00     | 0.0          | 12,395.00  | 0.00   | (12,395.00) | 0.0 |
| Building Maint Supplies/Sta 59           | 627043059 | 0.00           | 0.00   | 0.00     | 0.0          | 1,851.46   | 0.00   | (1,851.46)  | 0.0 |
| Building Maint Supplies/Sta 533          | 627043533 | 0.00           | 0.00   | 0.00     | 0.0          | 4,434.02   | 0.00   | (4,434.02)  | 0.0 |
| Building Maint Supplies / Warehouse      | 627049000 | 0.00           | 0.00   | 0.00     | 0.0          | 91.00      | 0.00   | (91.00)     | 0.0 |
| Furniture & Fixtures/Training Center     | 627135000 | 0.00           | 0.00   | 0.00     | 0.0          | 3,315.40   | 0.00   | (3,315.40)  | 0.0 |
| Furniture & Fixtures / Communications    | 627141000 | 0.00           | 0.00   | 0.00     | 0.0          | 4,107.44   | 0.00   | (4,107,44)  | 0.0 |
| Furniture & Fixture Replacement          | 627143000 | 0.00           | 0.00   | 0.00     | 0.0          | 3,738,00   | 0.00   | (3,738.00)  | 0.0 |
| Furniture & Fixtures / Fleet Maintenance | 627148000 | 0.00           | 0.00   | 0.00     | 0.0          | 601.41     | 0.00   | (601.41)    | 0.0 |
| Janitorial - Admin                       | 627210000 | 0.00           | 0.00   | 0.00     | 0.0          | 562.67     | 0.00   | (562.67)    | 0.0 |
| Janitorial - CRMD                        | 627220000 | 0.00           | 0.00   | 0.00     | 0.0          | 279.09     | 0.00   | (279.09)    | 0.0 |
| Janitorial - Ops                         | 627230000 | 0.00           | 0.00   | 0.00     | 0.0          | (251.03)   | 0.00   | 251.03      | 0.0 |
| Janitorial - Warehouse                   | 627230049 | 0.00           | 0.00   | 0.00     | 0.0          | 115.77     | 0.00   | (115.77)    | 0.0 |
| Janitorial - Station 51                  | 627230051 | 0.00           | 0.00   | 0.00     | 0.0          | 1,947.23   | 0.00   | (1,947.23)  | 0.0 |
| Janitorial - Station 52                  | 627230052 | 0.00           | 0.00   | 0,00     | 0.0          | 65.83      | 0.00   | (65,83)     | 0.0 |
| Janitorial - Station 53                  | 627230053 | 0.00           | 0.00   | 0.00     | 0.0          | 2,099.61   | 0.00   | (2,099.61)  | 0.0 |
| Janitorial - Station 54                  | 627230054 | 0.00           | 0.00   | 0.00     | 0.0          | 2,528.16   | 0.00   | (2,528.16)  | 0.0 |
| Janitorial - Station 57                  | 627230057 | 0.00           | 0.00   | 0.00     | 0.0          | 1,638.81   | 0.00   | (1,638.81)  | 0.0 |
| Janitorial - Station 58                  | 627230058 | 0.00           | 0.00   | 0.00     | 0.0          | 147.51     | 0.00   | (147.51)    | 0.0 |
| Janitorial - Station 59                  | 627230059 | 0.00           | 0.00   | 0.00     | 0.0          | 1,552.60   | 0.00   | (1,552.60)  | 0.0 |
| Janitorial - Station 533                 | 627230533 | 0.00           | 0.00   | 0.00     | 0.0          | 1,288.69   | 0.00   | (1,288.69)  | 0.0 |
| Janitorial/Training Center               | 627235000 | 0.00           | 0.00   | 0.00     | 0.0          | 4,672.73   | 0.00   | (4,672.73)  | 0.0 |
| Janitorial / Communications Bldg         | 627241000 | 0.00           | 0.00   | 0.00     | 0.0          | 98.20      | 0.00   | (98.20)     | 0.0 |
| Janitorial / Maintenance                 | 627248000 | 0.00           | 0.00   | 0.00     | 0.0          | 450,78     | 0.00   | (450.78)    | 0.0 |
| Site / Equip Maint Supplies / Comm       | 627441000 | 0.00           | 0.00   | 0.00     | 0.0          | (2,427.84) | 0.00   | 2,427.84    | 0.0 |
| Radio/Pager Maintenance                  | 628041000 | 0.00           | 0.00   | 0.00     | 0.0          | 18,733.92  | 0.00   | (18,733.92) | 0.0 |
| Radio/Pager Maint - Radio Sup - YCSO     | 628041561 | 0.00           | 0.00   | 0.00     | 0.0          | 223.35     | 0.00   | (223.35)    | 0.0 |
| Batteries                                | 628830000 | 0.00           | 0.00   | 0.00     | 0.0          | 1,278.20   | 0.00   | (1,278.20)  | 0.0 |
| Batteries/Training Center                | 628835000 | 0.00           | 0.00   | 0.00     | 0.0          | 533.56     | 0.00   | (533.56)    | 0.0 |

|                                         | Current Period |          |        |            | Year To Date |              |           |                |          |
|-----------------------------------------|----------------|----------|--------|------------|--------------|--------------|-----------|----------------|----------|
|                                         | Account        | Actual   | Budget | Variance   | %            | Actual       | Budget    | Variance       | %        |
| Firefighter Equipment Replacement       | 628930000      | 0.00     | 0,00   | 0.00       | 0.0          | 27,593.05    | 0.00      | (27,593.05)    | 0.0      |
| Firefighter Equipment Rplcmt/Patrol 567 | 628930567      | 0.00     | 0,00   | 0.00       | 0.0          | 42.84        | 0.00      | (42.84)        | 0.0      |
| Firefighting Equipment/Training Center  | 629035000      | 0.00     | 0.00   | 0.00       | 0.0          | 21,026.41    | 0.00      | (21,026.41)    | 0.0      |
| Haz-Mat Equipment                       | 629130000      | 0.00     | 0.00   | 0.00       | 0.0          | 2,741.21     | 0.00      | (2,741.21)     | 0.0      |
| Comm/Radio Technician Equipment         | 629241000      | 0.00     | 0.00   | 0.00       | 0,0          | 6,086.49     | 0.00      | (6,086.49)     | 0.0      |
| Technical Rescue Equipment              | 629330000      | 0.00     | 0.00   | 0.00       | 0.0          | 2,612.74     | 0.00      | (2,612.74)     | 0.0      |
| Wildland Equipment Replacement          | 629531000      | 0.00     | 0.00   | 0.00       | 0.0          | 2,654.82     | 0.00      | (2,654.82)     | 0.0      |
| Training Center Equipment & Prop Supply | 629635000      | 0.00     | 0.00   | 0.00       | 0.0          | 31,712.17    | 0.00      | (31,712,17)    | 0.0      |
| TC Equipment C.P.A.T.                   | 629635530      | 0.00     | 0.00   | 0.00       | 0.0          | 15,370.54    | 0.00      | (15,370.54)    | 0.0      |
| Exercise Equipment - Ops                | 629730000      | 0.00     | 0.00   | 0.00       | 0.0          | 7,742.31     | 0.00      | (7,742.31)     | 0.0      |
| Exercise Equipment FEMA-EVOC Grant      | 629750004      | 0.00     | 0.00   | 0.00       | 0.0          | 15,616.70    | 0.00      | (15,616.70)    | 0.0      |
| Small Tools / Communications            | 630041000      | 0.00     | 0.00   | 0.00       | 0.0          | 1,823.29     | 0.00      | (1,823.29)     | 0.0      |
| Small Tools/Facilities Maintenance      | 630043000      | 0.00     | 0.00   | 0.00       | 0.0          | 9.77         | 0.00      | (9.77)         | 0.0      |
| Small Tools / Maintenance               | 630048000      | 0.00     | 0.00   | 0.00       | 0.0          | 8,209.76     | 0.00      | (8,209.76)     | 0.0      |
| Total Supply Expenses                   | _              | \$0.00   | \$0.00 | \$0.00     | 0.0 %        | \$838,663.60 | \$0.00    | \$(838,663.60) | 0.0 %    |
| Service Expenses                        |                |          |        |            |              |              |           |                |          |
| TIP Program                             | 628530000      | \$0.00   | \$0.00 | \$0.00     | 0.0 %        | \$6,750.00   | \$0.00    | \$(6,750.00)   | 0.0 %    |
| Audit & Accounting                      | 640010000      | 0.00     | 0.00   | 0.00       | 0.0          | 13,000.00    | 2,000.00  | (11,000.00)    | (550.0)  |
| Other Prof Services/Admin               | 640510000      | 0.00     | 0.00   | 0.00       | 0.0          | 4,125.73     | 75,500.00 | 71,374.27      | 94.5     |
| Other Prof Services/CRMD                | 640520000      | 0.00     | 0.00   | 0.00       | 0.0          | 150.00       | 0.00      | (150.00)       | 0.0      |
| Other Prof Services/Ops                 | 640530000      | 0.00     | 0.00   | 0.00       | 0.0          | 11,084.29    | 0.00      | (11,084.29)    | 0.0      |
| Other Prof Services / Ops / Stn 52      | 640530052      | 0.00     | 0.00   | 0.00       | 0.0          | 10.00        | 0.00      | (10.00)        | 0.0      |
| Other Prof Services/Ops/Stn 53          | 640530053      | 0.00     | 0.00   | 0.00       | 0.0          | 30.00        | 0.00      | (30.00)        | 0.0      |
| Other Prof Services / Ops / Stn 54      | 640530054      | 0,00     | 0.00   | 0.00       | 0.0          | 20.00        | 0.00      | (20.00)        | 0.0      |
| Other Prof Services / Ops / Stn 56      | 640530056      | 0.00     | 0.00   | 0.00       | 0.0          | 10.00        | 0.00      | (10.00)        | 0.0      |
| Other Prof Services/Ops/Stn 57          | 640530057      | 0.00     | 0.00   | 0.00       | 0.0          | 20.00        | 0.00      | (20.00)        | 0.0      |
| Other Prof Services/Ops/Stn 533         | 640530533      | 0.00     | 0.00   | 0.00       | 0.0          | 20.00        | 0.00      | (20.00)        | 0.0      |
| Other Prof Services/Training Center     | 640535000      | 0.00     | 0.00   | 0.00       | 0.0          | 5,536.27     | 0.00      | (5,536.27)     | 0.0      |
| Other Prof Services/Comm                | 640541000      | 0.00     | 0.00   | 0.00       | 0,0          | 155.00       | 0.00      | (155.00)       | 0.0      |
| Other Prof Services/Flt Maint           | 640548000      | 0.00     | 0.00   | 0,00       | 0.0          | 160.00       | 0.00      | (160.00)       | 0.0      |
| Other Prof Services/Warehouse           | 640549000      | 0.00     | 0.00   | 0.00       | 0.0          | 30.00        | 0.00      | (30.00)        | 0.0      |
| IT Services/Admin                       | 640610000      | 0.00     | 0.00   | 0.00       | 0.0          | 50,107.50    | 0.00      | (50,107.50)    | 0.0      |
| IT Services/Training Center             | 640635000      | 0.00     | 0.00   | 0.00       | 0.0          | 4,022.50     | 0.00      | (4,022,50)     | 0.0      |
| Legal Services - Routine                | 641010000      | 2,253.99 | 0.00   | (2,253,99) | 0.0          | 61,734.21    | 5,000.00  | (56,734.21)    | (1134.7) |
| Legal Services - Non-Routine            | 641010600      | 1,544.50 | 0.00   | (1,544.50) | 0.0          | 27,736.00    | 0.00      | (27,736,00)    | 0.0      |
| Employee Health / Exams/Admin           | 641510000      | 0.00     | 0.00   | 0.00       | 0.0          | 320.95       | 0.00      | (320.95)       | 0.0      |
| Employee Health / Exams/ CRMD           | 641520000      | 0.00     | 0.00   | 0.00       | 0.0          | 400.00       | 0.00      | (400.00)       | 0.0      |
| Employee Health / Exams/Ops             | 641530000      | 0.00     | 0.00   | 0.00       | 0.0          | 22,471.00    | 0.00      | (22,471.00)    | 0.0      |
|                                         |                |          |        |            |              |              |           |                |          |

### Income Statement (Original Budget to Actual Compar

|                                          | Current Period |        |        |          | Year To Date |            |          |              |       |
|------------------------------------------|----------------|--------|--------|----------|--------------|------------|----------|--------------|-------|
|                                          | Account        | Actual | Budget | Variance | %            | Actual     | Budget   | Variance     | %     |
| Employee Health / Exams/FitMtc           | 641548000      | 0.00   | 0.00   | 0.00     | 0,0          | 375,00     | 0.00     | (375,00)     | 0.0   |
| Employee Assistance Program              | 642010000      | 0.00   | 0.00   | 0.00     | 0.0          | 7,675.70   | 0.00     | (7,675,70)   | 0.0   |
| Dispatch Services/Ops                    | 642530000      | 0.00   | 0.00   | 0.00     | 0.0          | 181,055.26 | 0.00     | (181,055.26) | 0.0   |
| Communications/Admin                     | 643010000      | 0.00   | 0.00   | 0.00     | 0.0          | 2,386.87   | 0.00     | (2,386.87)   | 0.0   |
| Communications/CRMD                      | 643020000      | 0.00   | 0.00   | 0.00     | 0.0          | 3,709.97   | 0.00     | (3,709.97)   | 0.0   |
| Communications/Ops                       | 643030000      | 0.00   | 0.00   | 0.00     | 0.0          | 18,309.26  | 0.00     | (18,309.26)  | 0.0   |
| Communications/Ops / Stn 51              | 643030051      | 0.00   | 0.00   | 0.00     | 0.0          | 252.56     | 0.00     | (252,56)     | 0.0   |
| Communications/Ops / Stn 53              | 643030053      | 0.00   | 0.00   | 0.00     | 0.0          | 1,395.82   | 0.00     | (1,395.82)   | 0.0   |
| Communications / Ops / Stn 54            | 643030054      | 0.00   | 0.00   | 0.00     | 0.0          | 312.00     | 0.00     | (312.00)     | 0.0   |
| Communications/Ops / Stn 57              | 643030057      | 0.00   | 0.00   | 0.00     | 0.0          | 224.41     | 0.00     | (224.41)     | 0.0   |
| Communications/Ops / Stn 59              | 643030059      | 0.00   | 0.00   | 0.00     | 0.0          | 253.16     | 0.00     | (253.16)     | 0.0   |
| Communications/Ops / Stn 533             | 643030533      | 0.00   | 0.00   | 0.00     | 0.0          | 260.96     | 0.00     | (260.96)     | 0.0   |
| Communications/Training Center           | 643035000      | 0.00   | 0.00   | 0.00     | 0.0          | 4,292.77   | 0.00     | (4,292,77)   | 0.0   |
| Communications / Communications          | 643041000      | 0.00   | 0.00   | 0.00     | 0,0          | 21,258.92  | 0.00     | (21,258.92)  | 0.0   |
| Communications / Facilities Maintenance  | 643043000      | 0.00   | 0.00   | 0.00     | 0.0          | 946.19     | 0.00     | (946.19)     | 0.0   |
| Communications/Maintenance               | 643048000      | 0.00   | 0,00   | 0.00     | 0.0          | 2,223.40   | 0.00     | (2,223.40)   | 0.0   |
| Communications/Warehouse                 | 643049000      | 0.00   | 0.00   | 0.00     | 0.0          | 268.66     | 0.00     | (268.66)     | 0.0   |
| Postage/Admin                            | 643510000      | 0.00   | 0.00   | 0.00     | 0.0          | 3,034.74   | 0.00     | (3,034.74)   | 0.0   |
| Fire Board Expenses                      | 644110000      | 0.00   | 0.00   | 0.00     | 0.0          | 0.00       | 1,000.00 | 1,000.00     | 100.0 |
| Wildland Expenses                        | 644231000      | 0.00   | 0.00   | 0.00     | 0.0          | 16,338.15  | 0.00     | (16,338.15)  | 0.0   |
| Outside Vehicle Repairs                  | 645048000      | 0.00   | 0.00   | 0.00     | 0.0          | 5,578.11   | 0.00     | (5,578.11)   | 0.0   |
| Newspaper Advertising                    | 647010000      | 0.00   | 0.00   | 0.00     | 0.0          | 653.62     | 0.00     | (653.62)     | 0.0   |
| Marketing & Advertising                  | 647120000      | 0.00   | 0.00   | 0.00     | 0.0          | 1,551.00   | 0.00     | (1,551.00)   | 0.0   |
| Outside Dupl & Printing / Admin          | 649010000      | 0.00   | 0.00   | 0.00     | 0.0          | 924.16     | 0.00     | (924.16)     | 0.0   |
| Outside Dupl & Printing/CRMD             | 649020000      | 0.00   | 0.00   | 0,00     | 0.0          | 1,572.07   | 0.00     | (1,572.07)   | 0.0   |
| Outside Dupl & Printing/Ops              | 649030000      | 0.00   | 0.00   | 0.00     | 0.0          | 213,30     | 0.00     | (213.30)     | 0.0   |
| Outside Dupl & Printing / Training Cente | 649035000      | 0.00   | 0.00   | 0.00     | 0.0          | 96.23      | 0.00     | (96.23)      | 0.0   |
| Outside Dupl & Printing / Maintenance    | 649048000      | 0.00   | 0.00   | 0.00     | 0.0          | 31.81      | 0.00     | (31.81)      | 0.0   |
| Insurance                                | 650010000      | 0.00   | 0.00   | 0.00     | 0.0          | 73,081.10  | 0.00     | (73,081.10)  | 0.0   |
| Cable TV - Station 51                    | 650830051      | 0.00   | 0.00   | 0.00     | 0.0          | 168.00     | 0.00     | (168.00)     | 0.0   |
| Cable TV - Station 53                    | 650830053      | 0.00   | 0.00   | 0.00     | 0.0          | 273.00     | 0.00     | (273.00)     | 0.0   |
| Cable TV - Station 54                    | 650830054      | 0.00   | 0.00   | 0.00     | 0.0          | 221.00     | 0.00     | (221.00)     | 0.0   |
| Cable TV - Station 57                    | 650830057      | 0.00   | 0.00   | 0.00     | 0.0          | 168.40     | 0.00     | (168.40)     | 0.0   |
| Cable TV - Station 59                    | 650830059      | 0.00   | 0.00   | 0.00     | 0.0          | 168.00     | 0.00     | (168.00)     | 0.0   |
| Cable TV - Station 533                   | 650830533      | 0.00   | 0.00   | 0.00     | 0.0          | 167.20     | 0.00     | (167.20)     | 0.0   |
| Electricity                              | 651010000      | 0.00   | 0.00   | 0.00     | 0.0          | 3,423.90   | 0.00     | (3,423.90)   | 0.0   |
| Electric / CRMD                          | 651020000      | 0.00   | 0.00   | 0.00     | 0.0          | 3,632.15   | 0.00     | (3,632.15)   | 0.0   |
| Electricity - OPs - Station 51           | 651030051      | 0.00   | 0.00   | 0.00     | 0.0          | 3,963.28   | 0.00     | (3,963.28)   | 0.0   |
| Electricity - OPs - Station 52           | 651030052      | 0.00   | 0.00   | 0.00     | 0.0          | 388.09     | 0.00     | (388.09)     | 0.0   |
|                                          |                |        |        |          |              |            |          |              |       |

|                                  |           |        | Current Period |          |     |           | Year To Dat | te          |     |
|----------------------------------|-----------|--------|----------------|----------|-----|-----------|-------------|-------------|-----|
|                                  | Account   | Actual | Budget         | Variance | %   | Actual    | Budget      | Variance    | %   |
| Electricity - OPs - Station 53   | 651030053 | 0.00   | 0.00           | 0.00     | 0.0 | 9,190.27  | 0.00        | (9,190.27)  | 0.0 |
| Electricity - OPs - Station 54   | 651030054 | 0.00   | 0.00           | 0.00     | 0.0 | 9,292.24  | 0.00        | (9,292.24)  | 0.0 |
| Electricity - OPs - Station 55   | 651030055 | 0.00   | 0.00           | 0.00     | 0.0 | 562,89    | 0.00        | (562.89)    | 0.0 |
| Electricity - OPs - Station 56   | 651030056 | 0,00   | 0.00           | 0.00     | 0,0 | 278.06    | 0.00        | (278,06)    | 0.0 |
| Electricity - OPs - Station 57   | 651030057 | 0.00   | 0.00           | 0.00     | 0.0 | 7,843.99  | 0.00        | (7,843,99)  | 0.0 |
| Electricity - OPs - Station 58   | 651030058 | 0.00   | 0.00           | 0.00     | 0.0 | 808.00    | 0.00        | (808,00)    | 0.0 |
| Electricity - OPs - Station 59   | 651030059 | 0.00   | 0.00           | 0.00     | 0,0 | 7,679.24  | 0.00        | (7,679,24)  | 0.0 |
| Electricity - OPs - Station 533  | 651030533 | 0.00   | 0,00           | 0.00     | 0.0 | 10,844.53 | 0.00        | (10,844.53) | 0.0 |
| Electric/Training Center         | 651035000 | 0.00   | 0,00           | 0,00     | 0.0 | 23,074.94 | 0.00        | (23,074,94) | 0.0 |
| Electric/Communications          | 651041000 | 0.00   | 0.00           | 0.00     | 0.0 | 20,046.24 | 0.00        | (20,046.24) | 0.0 |
| Electric/Maintenance             | 651048000 | 0.00   | 0.00           | 0,00     | 0.0 | 10,320.61 | 0.00        | (10,320.61) | 0.0 |
| Electric/Warehouse               | 651049000 | 0.00   | 0.00           | 0.00     | 0.0 | 960.49    | 0.00        | (960.49)    | 0.0 |
| Sewer Charges                    | 651110000 | 0.00   | 0.00           | 0.00     | 0.0 | 361.03    | 0.00        | (361.03)    | 0.0 |
| Sewer/ CRMD                      | 651120000 | 0.00   | 0.00           | 0.00     | 0.0 | 176.24    | 0.00        | (176.24)    | 0.0 |
| Sewer Charges - Station 51       | 651130051 | 0.00   | 0.00           | 0.00     | 0.0 | 491.22    | 0.00        | (491.22)    | 0.0 |
| Sewer Charges - Station 53       | 651130053 | 0.00   | 0.00           | 0.00     | 0.0 | 1,047.83  | 0.00        | (1,047.83)  | 0.0 |
| Sewer Charges - Station 58       | 651130058 | 0.00   | 0.00           | 0.00     | 0.0 | 67.58     | 0.00        | (67.58)     | 0.0 |
| Sewer Charges - Station 59       | 651130059 | 0.00   | 0.00           | 0.00     | 0.0 | 592.09    | 0.00        | (592.09)    | 0.0 |
| Sewer Charges - Station 533      | 651130533 | 0.00   | 0.00           | 0.00     | 0,0 | 339.87    | 0.00        | (339.87)    | 0.0 |
| Sewer/Training Center            | 651135000 | 0.00   | 0.00           | 0.00     | 0.0 | 574.98    | 0.00        | (574.98)    | 0.0 |
| Sewer/Maintenance                | 651148000 | 0.00   | 0.00           | 0.00     | 0.0 | 610.76    | 0.00        | (610.76)    | 0.0 |
| Sanitation Charges               | 651210000 | 0.00   | 0.00           | 0.00     | 0.0 | 1,347.99  | 0.00        | (1,347.99)  | 0.0 |
| Sanitation / CRMD                | 651220000 | 0.00   | 0.00           | 0.00     | 0.0 | 100.28    | 0.00        | (100.28)    | 0.0 |
| Sanitation Charges               | 651230000 | 0.00   | 0.00           | 0.00     | 0.0 | 43.78     | 0.00        | (43.78)     | 0.0 |
| Sanitation Charges - Station 50  | 651230050 | 0.00   | 0.00           | 0.00     | 0.0 | (8.82)    | 0.00        | 8.82        | 0.0 |
| Sanitation Charges - Station 51  | 651230051 | 0.00   | 0.00           | 0.00     | 0.0 | 493.52    | 0.00        | (493.52)    | 0.0 |
| Sanitation Charges - Station 53  | 651230053 | 0.00   | 0.00           | 0.00     | 0.0 | 438.50    | 0.00        | (438.50)    | 0.0 |
| Sanitation Charges - Station 54  | 651230054 | 0.00   | 0.00           | 0.00     | 0.0 | 388,30    | 0.00        | (388.30)    | 0.0 |
| Sanitation Charges - Station 57  | 651230057 | 0.00   | 0.00           | 0.00     | 0.0 | 388.30    | 0.00        | (388.30)    | 0.0 |
| Sanitation Charges - Station 58  | 651230058 | 0.00   | 0.00           | 0.00     | 0.0 | 104.78    | 0.00        | (104.78)    | 0.0 |
| Sanitation Charges - Station 59  | 651230059 | 0.00   | 0.00           | 0.00     | 0.0 | 95.85     | 0.00        | (95.85)     | 0.0 |
| Sanitation Charges - Station 533 | 651230533 | 0.00   | 0.00           | 0.00     | 0.0 | 417.95    | 0.00        | (417.95)    | 0.0 |
| Sanitation/Training Center       | 651235000 | 0.00   | 0.00           | 0.00     | 0.0 | 1,204.32  | 0.00        | (1,204.32)  | 0.0 |
| Sanitation/Communications        | 651241000 | 0.00   | 0.00           | 0.00     | 0.0 | 282.40    | 0.00        | (282.40)    | 0.0 |
| Sanitation/Maintenance           | 651248000 | 0.00   | 0.00           | 0.00     | 0.0 | 1,038.23  | 0.00        | (1,038.23)  | 0.0 |
| Natural Gas                      | 652010000 | 0.00   | 0.00           | 0.00     | 0.0 | 502.94    | 0.00        | (502.94)    | 0.0 |
| Natural Gas - Station 51         | 652030051 | 0.00   | 0.00           | 0.00     | 0.0 | 3,646.65  | 0.00        | (3,646.65)  | 0.0 |
| Natural Gas - Station 53         | 652030053 | 0.00   | 0.00           | 0.00     | 0.0 | 1,245.60  | 0.00        | (1,245.60)  | 0.0 |
| Natural Gas - Station 58         | 652030058 | 0.00   | 0.00           | 0.00     | 0.0 | 48.55     | 0.00        | (48.55)     | 0.0 |
|                                  |           |        |                |          |     |           |             | • - =       | 200 |