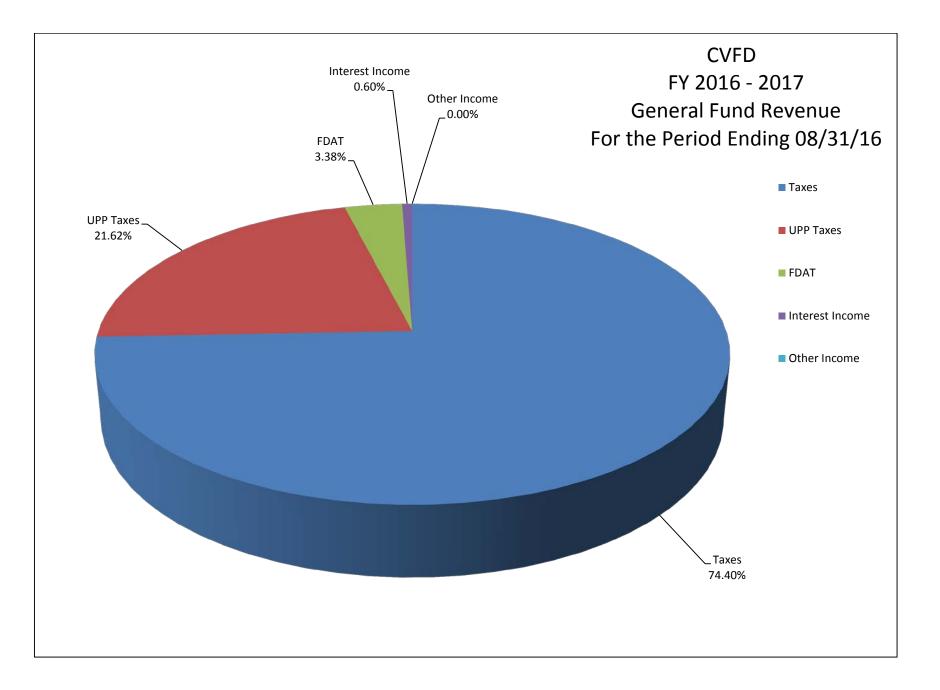

## CHINO VALLEY FIRE DISTRICT REVENUE

|                 | Current |           |    | YTD       |        |
|-----------------|---------|-----------|----|-----------|--------|
|                 | Mont    | h Revenue |    | Budget    |        |
| Taxes           | \$      | 14,568    | \$ | 3,547,699 | 74.40  |
| UPP Taxes       | \$      | 4,235     | \$ | -         | 21.62  |
| FDAT            | \$      | 661       | \$ | 313,900   | 3.38   |
| Interest Income | \$      | 117       | \$ | -         | 0.60   |
| Other Income    | \$      | -         | \$ | 2,000     | 0.00   |
|                 | \$      | 19,581    | \$ | 3,863,599 | 100.00 |