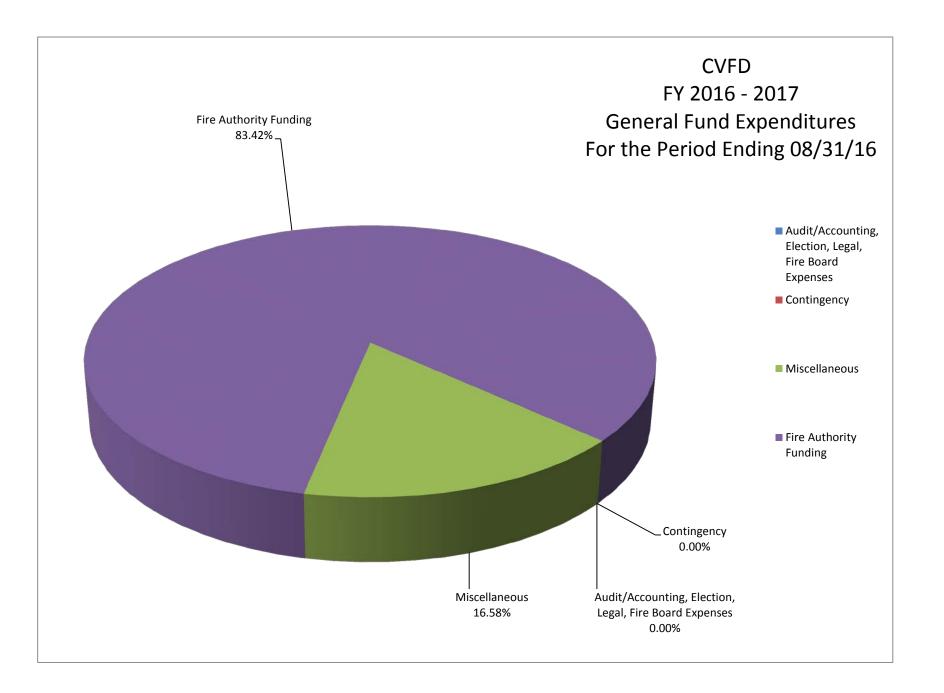

## CHINO VALLEY FIRE DISTRICT EXPENSES

|                                                                                                                        | С                    | urrent Month<br>Actual    | YTD<br>Budget |                                    |                     |
|------------------------------------------------------------------------------------------------------------------------|----------------------|---------------------------|---------------|------------------------------------|---------------------|
| Audit/Accounting, Election,<br>Legal, Fire Board<br>Expenses<br>Contingency<br>Miscellaneous<br>Fire Authority Funding | \$<br>\$<br>\$<br>\$ | -<br>-<br>6,852<br>34,468 | \$ \$ \$      | 29,000<br>20,000<br>-<br>3,850,599 | -<br>16.58<br>83.42 |
|                                                                                                                        | \$                   | 41,320                    | \$            | 3,899,599                          | 100                 |