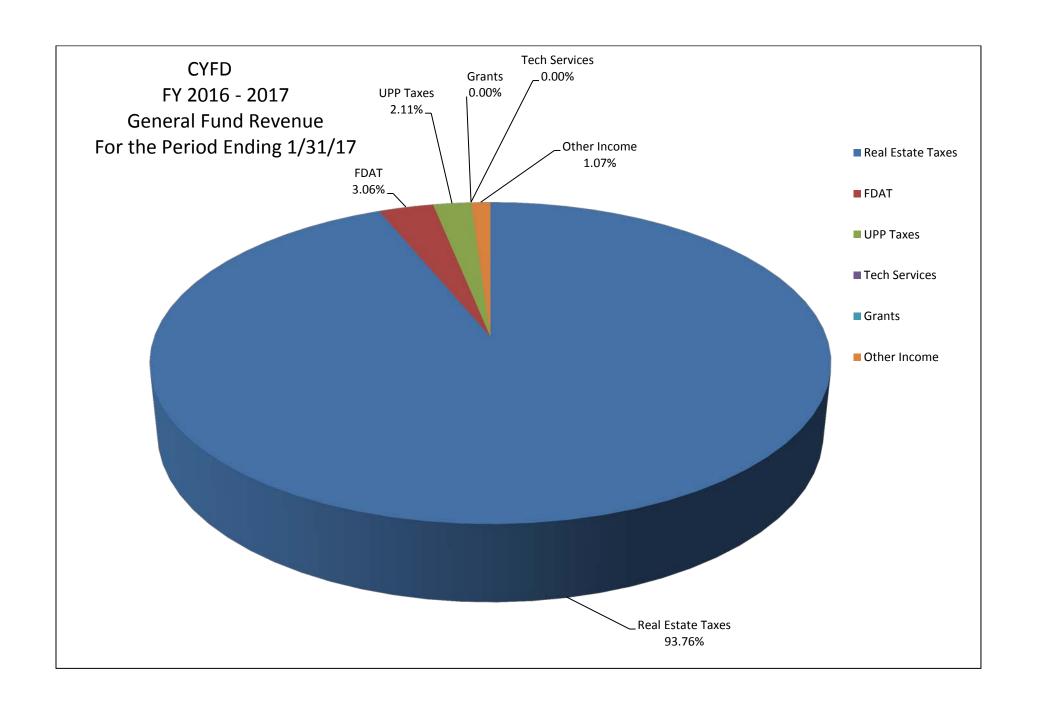

# REVENUE

|                   | Current |           | YTD              |        |
|-------------------|---------|-----------|------------------|--------|
|                   | Mont    | h Revenue | Budget           |        |
| Real Estate Taxes | \$      | 360,479   | \$<br>14,116,233 | 93.77  |
| FDAT              | \$      | 11,762    | \$<br>313,900    | 3.06   |
| UPP Taxes         | \$      | 8,096     | \$<br>-          | 2.11   |
| Tech Services     | \$      | -         | \$<br>38,000     | 0.00   |
| Grants            | \$      | -         | \$<br>65,000     | 0.00   |
| Other Income      | \$      | 4,099     | \$<br>-          | 1.07   |
|                   | \$      | 384,436   | \$<br>14,533,133 | 100.01 |