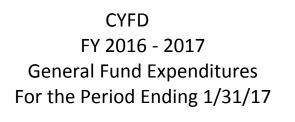

## EXPENSES

|                                                              | Current Month<br>Actual |         | YTD Budget       |        |
|--------------------------------------------------------------|-------------------------|---------|------------------|--------|
| Audit/Accounting,<br>Election, Legal, Fire<br>Board Expenses | \$                      | 1,851   | \$<br>83,500     | 0.20   |
| Contingency                                                  | \$                      | -       | \$<br>-          | 0.00   |
| Miscellaneous                                                | \$                      | -       |                  | 0.00   |
| Fire Authority<br>Funding                                    | \$                      | 930,168 | \$<br>14,449,633 | 99.80  |
|                                                              | \$                      | 932,020 | \$<br>14,533,133 | 100.00 |