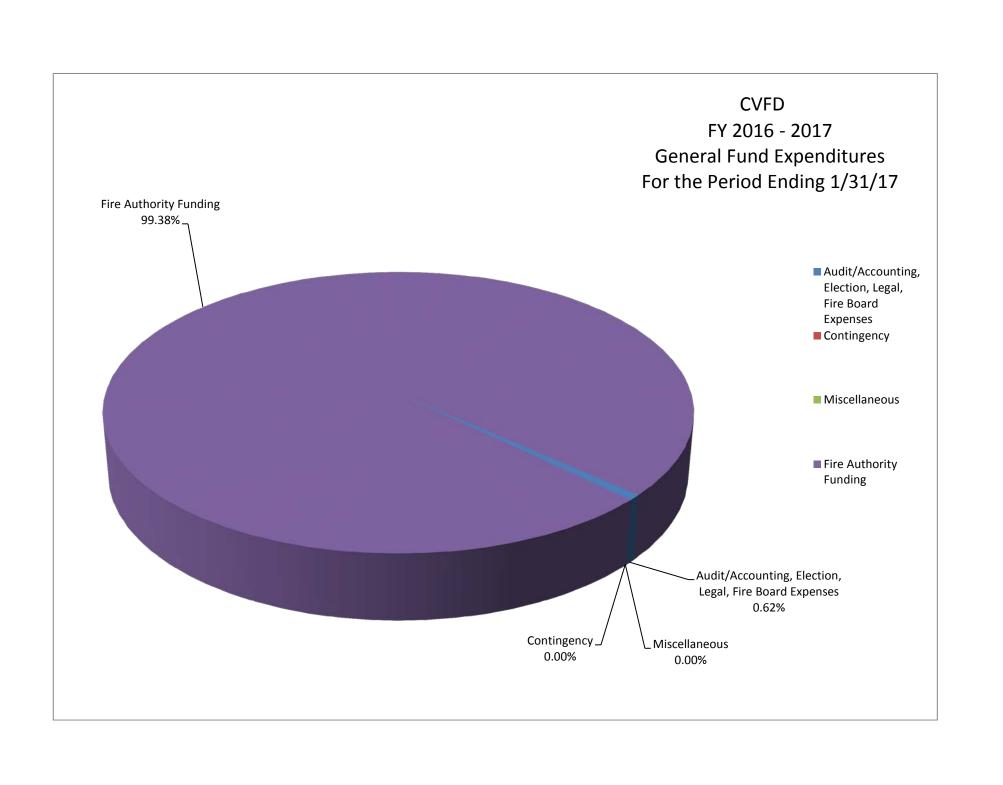

## **EXPENSES**

|                                                              | Current Month<br>Actual |         | YTD<br>Budget   |       |
|--------------------------------------------------------------|-------------------------|---------|-----------------|-------|
| Audit/Accounting, Election,<br>Legal, Fire Board<br>Expenses | \$                      | 1,584   | \$<br>29,000    | 0.62  |
| Contingency                                                  | \$                      | -       | \$<br>20,000    | -     |
| Miscellaneous                                                | \$                      | -       | \$<br>-         | -     |
| Fire Authority Funding                                       | \$                      | 253,921 | \$<br>3,850,599 | 99.38 |
|                                                              | \$                      | 255,505 | \$<br>3,899,599 | 100   |