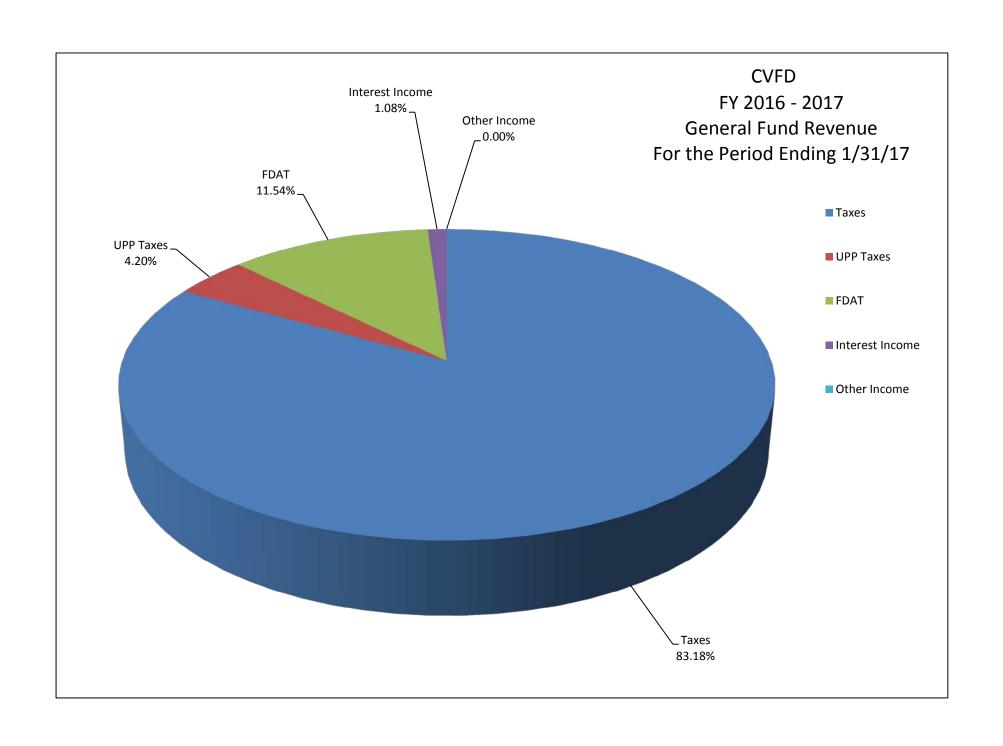

# REVENUE

|                 | Current       |         | YTD |           |        |
|-----------------|---------------|---------|-----|-----------|--------|
|                 | Month Revenue |         |     | Budget    |        |
| Taxes           | \$            | 84,760  | \$  | 3,547,699 | 83.18  |
| UPP Taxes       | \$            | 4,289   | \$  | -         | 4.20   |
| FDAT            | \$            | 11,762  | \$  | 313,900   | 11.54  |
| Interest Income | \$            | 1,098   | \$  | -         | 1.08   |
| Other Income    | \$            | -       | \$  | 2,000     | 0.00   |
|                 | \$            | 101,909 | \$  | 3,863,599 | 100.00 |