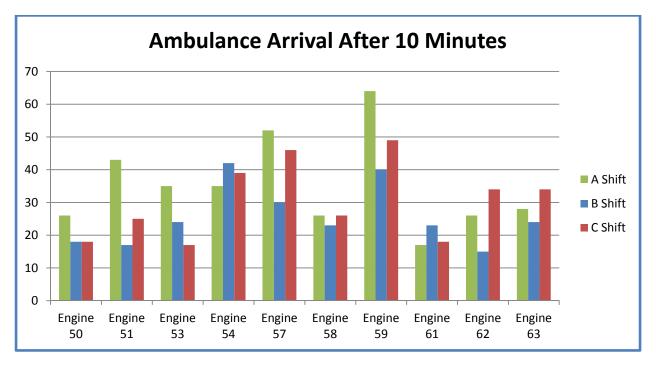

Figure 2. The average wait time for an ambulance to arrive after CAFMA personnel are on scene.

When reviewing the data, the number of incidents where the ambulance arrival time was greater than 10 minutes has also been included. Figure 3 graphically represents this breakdown and Figure 4 provides the details of the information. This was additionally broken down by shift and by engine identifier. The same filters and definition for outliers was used when compiling the information.

Figure 3. The number of incidents where the ambulance arrived on scene after 10 minutes.

| Ambulance Arrival After 10 Minutes |         |         |         |       |  |  |
|------------------------------------|---------|---------|---------|-------|--|--|
| Engine                             | A Shift | B Shift | C Shift | Total |  |  |
| Engine 50                          | 26      | 18      | 18      | 62    |  |  |
| Engine 51                          | 43      | 17      | 25      | 85    |  |  |
| Engine 53                          | 35      | 24      | 17      | 76    |  |  |
| Engine 54                          | 35      | 42      | 39      | 116   |  |  |
| Engine 57                          | 52      | 30      | 46      | 128   |  |  |
| Engine 58                          | 26      | 23      | 26      | 75    |  |  |
| Engine 59                          | 64      | 40      | 49      | 153   |  |  |
| Engine 61                          | 17      | 23      | 18      | 58    |  |  |
| Engine 62                          | 26      | 15      | 34      | 75    |  |  |
| Engine 63                          | 28      | 24      | 34      | 86    |  |  |
| Total                              | 352     | 256     | 306     | 914   |  |  |