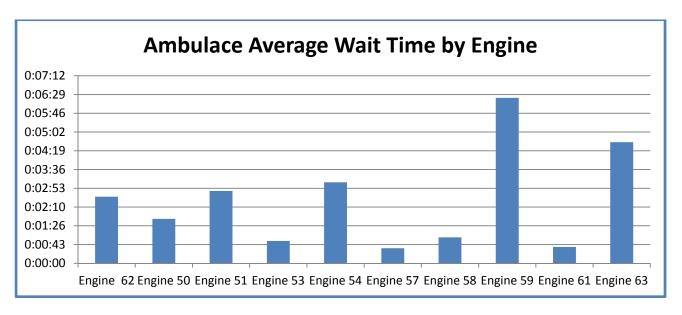

Figure 6. The number of incidents where the ambulance arrived on scene after 20 minutes

The information above assumes that CAFMA personnel are always on scene first and that is not always accurate. There were 656 entries that showed an ambulance arriving on scene prior to CAFMA personnel. When the same filters were applied, 651 entries were left in the data set. Figure 7 graphically represents a breakdown in the number of times this occurred from January 2016 through June 2017. Figure 8 shows the average wait time by the ambulance when arriving prior to CAFMA personnel. It is important to note the small data set that makes up Figure 8. This breakdown is highlighted in Figure 9. This information was also included in the original wait time analysis and was represented as a zero wait time for the ambulance to arrive on scene.

Figure 7. The number of incidents where the ambulance is on-scene prior to CAFMA personnel.

Figure 8. The average wait time by the ambulance when arriving prior to CAFMA personnel.

| Number of Incidents that Define the Data set in Figure 8 |       |  |  |  |
|----------------------------------------------------------|-------|--|--|--|
| Engine                                                   | Total |  |  |  |
| Engine 50                                                | 98    |  |  |  |
| Engine 51                                                | 97    |  |  |  |
| Engine 53                                                | 193   |  |  |  |
| Engine 54                                                | 44    |  |  |  |
| Engine 57                                                | 5     |  |  |  |
| Engine 58                                                | 100   |  |  |  |
| Engine 59                                                | 36    |  |  |  |
| Engine 61                                                | 30    |  |  |  |
| Engine 62                                                | 45    |  |  |  |
| Engine 63                                                | 3     |  |  |  |
| Total                                                    | 651   |  |  |  |