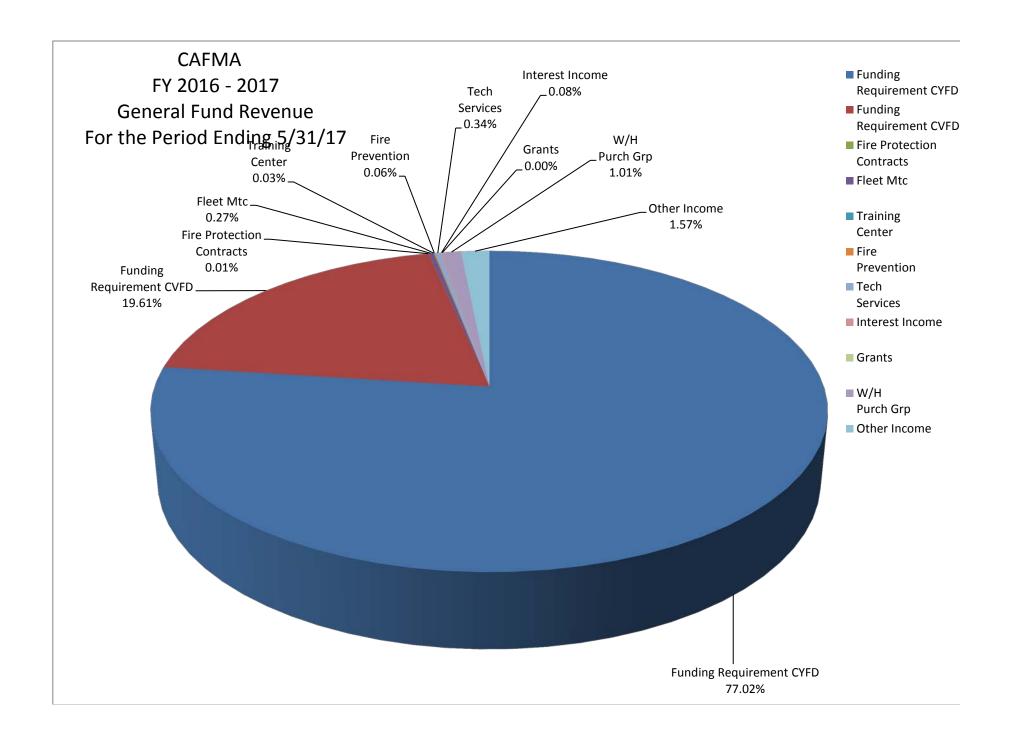

|
| _                          | \$437,205.33                                                                                                                                                          |
|                            |                                                                                                                                                                       |
| \$12,876,780.28            |                                                                                                                                                                       |
|                            | \$11,125,498.32 2,103,133.35 68,582.22 (51,477.20) 68,248.92  Liabilities and Net Assets  \$567,029.13 (128,261.49) (19,392.53) 0.02 (0.10) 12,396.75 4,876.74 556.81 |



# **CENTRAL ARIZONA FIRE AND MEDICAL AUTHORITY**

# REVENUE

|                     |               | Current   |     | YTD        |        |
|---------------------|---------------|-----------|-----|------------|--------|
|                     | Month Revenue |           |     | Budget     |        |
| Funding Requirement |               |           |     |            |        |
| CYFD                | \$            | 3,474,745 | \$  | 14,449,633 | 77.03  |
| Funding             |               |           |     |            |        |
| Requirement CVFD    | \$            | 884,645   | \$  | 3,850,599  | 19.61  |
| Fire Protection     |               |           |     |            |        |
| Contracts           | \$            | 499       | \$  | 124,000    | 0.01   |
| Fleet Mtc