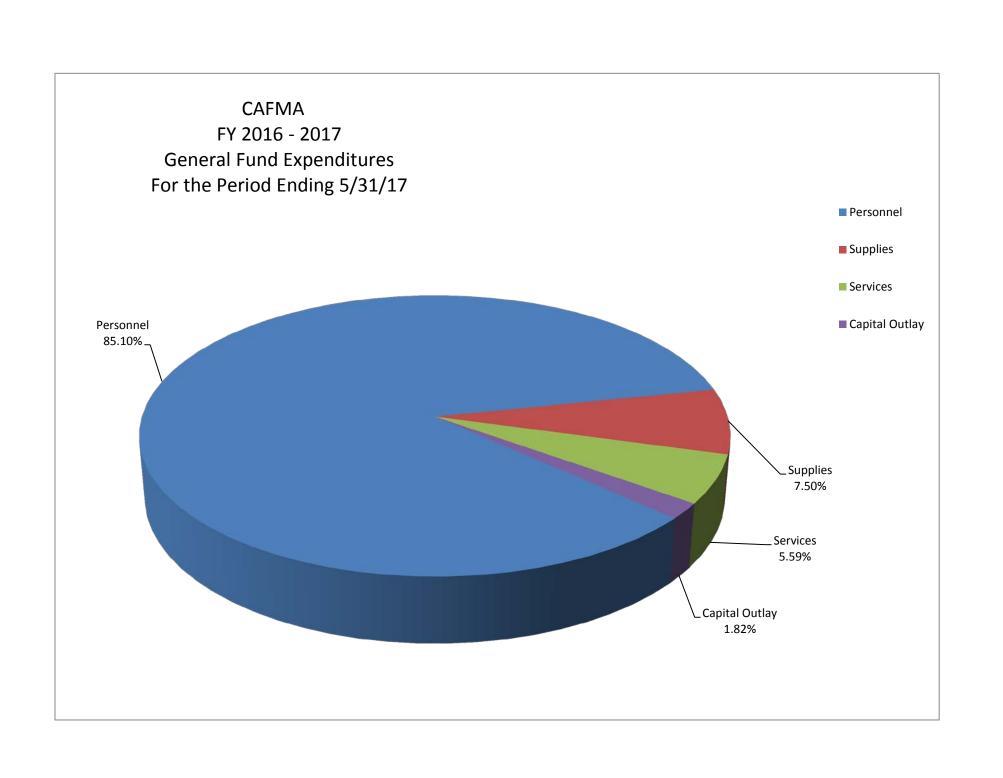

Fire                |               |           |     |            |        |
| Prevention          | \$            | 2,494     | \$  | 48,300     | 0.06   |
| Tech                |               |           |     |            |        |
| Services            | \$            | 15,410    | \$  | 135,000    | 0.34   |
| Interest Income     | \$            | 3,673     | \$  | 21,000     | 0.08   |
| Grants              | \$            | -         | \$  | -          | 0.00   |
| W/H                 | •             |           | , i |            |        |
| Purch Grp           | \$            | 45,684    | \$  | 50,000     | 1.01   |
| Other Income        | \$            | 70,306    | \$  | 92,600     | 1.57   |
|                     | \$            | 4,510,765 | \$  | 18,834,882 | 100.01 |



# **CENTRAL ARIZONA FIRE AND MEDICAL AUTHORITY**

# EXPENSES

|                                            | Cı             | urrent Month<br>Actual                  |             | YTD Budget                                        |                               |
|--------------------------------------------|----------------|-----------------------------------------|-------------|---------------------------------------------------|-------------------------------|
| Personnel Supplies Services Capital Outlay | \$<br>\$<br>\$ | 1,089,344<br>95,971<br>71,547<br>23,237 | \$ \$ \$ \$ | 15,738,508<br>1,604,610<br>1,537,573<br>4,155,027 | 85.10<br>7.50<br>5.59<br>1.82 |
|                                            | \$             | 1,280,099                               | \$          | 23,0