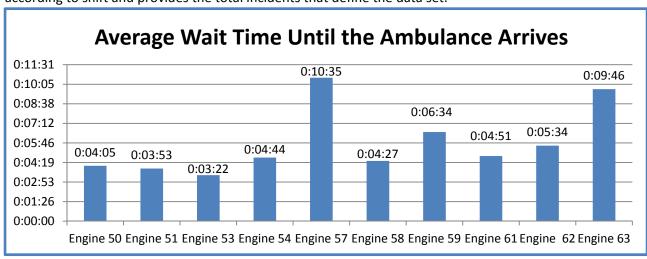

Figure 1 represents the average wait time for an ambulance to arrive after CAFMA personnel are on scene and have begun treatment. Figure 2 provides the average wait time and is also broken down according to shift and provides the total incidents that define the data set.

Figure 1. The average wait time for an ambulance to arrive after CAFMA personnel are on scene.

|           | Average Wa | it Time of the E | Ingine Until the | Ambulance is at Scene |                        |
|-----------|------------|------------------|------------------|-----------------------|------------------------|
| Engine    | A Shift    | B Shift          | C Shift          | Average Wait Total    | <b>Total Incidents</b> |
| Engine 50 | 0:03:56    | 0:04:12          | 0:04:05          | 0:04:05               | 950                    |
| Engine 51 | 0:04:00    | 0:03:57          | 0:03:42          | 0:03:53               | 1004                   |
| Engine 53 | 0:03:47    | 0:03:15          | 0:03:03          | 0:03:22               | 1326                   |
| Engine 54 | 0:04:50    | 0:04:56          | 0:04:26          | 0:04:44               | 968                    |
| Engine 57 | 0:12:19    | 0:09:21          | 0:09:54          | 0:10:35               | 272                    |
| Engine 58 | 0:05:09    | 0:04:07          | 0:04:08          | 0:04:27               | 1151                   |
| Engine 59 | 0:07:24    | 0:05:57          | 0:06:24          | 0:06:34               | 807                    |
| Engine 61 | 0:04:44    | 0:05:19          | 0:04:31          | 0:04:51               | 482                    |
| Engine 62 | 0:06:04    | 0:04:40          | 0:05:54          | 0:05:34               | 573                    |
| Engine 63 | 0:10:31    | 0:08:35          | 0:10:11          | 0:09:46               | 212                    |
| Total     | 0:05:12    | 0:04:39          | 0:04:46          | 0:04:52               | 7745                   |