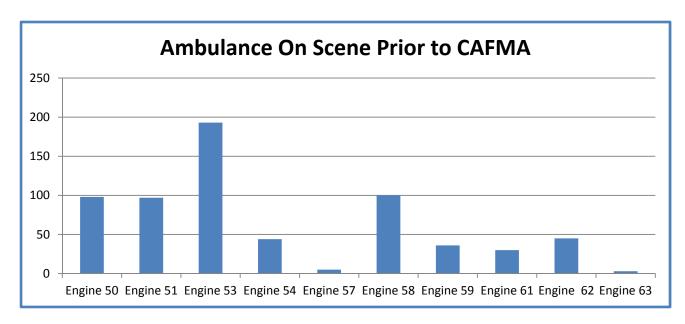

Figure 6. The number of incidents where the ambulance arrived on scene after 20 minutes

The information above assumes that CAFMA personnel are always on scene first and that is not always accurate. There were 656 entries that showed an ambulance arriving on scene prior to CAFMA personnel. When the same filters were applied, 651 entries were left in the data set. Figure 7 graphically represents a breakdown in the number of times this occurred from January 2016 through June 2017. Figure 8 shows the average wait time by the ambulance when arriving prior to CAFMA personnel. It is important to note the small data set that makes up Figure 8. This breakdown is highlighted in Figure 9. This information was also included in the original wait time analysis and was represented as a zero wait time for the ambulance to arrive on scene.

Figure 7. The number of incidents where the ambulance is on-scene prior to CAFMA personnel.

Figure 8. The average wait time by the ambulance when arriving prior to CAFMA personnel.

| Number of Incidents that Define the Data set in Figure 8 |       |  |  |  |
|----------------------------------------------------------|-------|--|--|--|
| Engine                                                   | Total |  |  |  |
| Engine 50                                                | 98    |  |  |  |
| Engine 51                                                | 97    |  |  |  |
| Engine 53                                                | 193   |  |  |  |
| Engine 54                                                | 44    |  |  |  |
| Engine 57                                                | 5     |  |  |  |
| Engine 58                                                | 100   |  |  |  |
| Engine 59                                                | 36    |  |  |  |
| Engine 61                                                | 30    |  |  |  |
| Engine 62                                                | 45    |  |  |  |
| Engine 63                                                | 3     |  |  |  |
| Total                                                    | 651   |  |  |  |

Figure 9. The number of incidents that define the data set in Figure 8.

| Date Received | First Name           | Last Name                    | Record Type    | Incident/Reference # |                     |        | Date Complete |                                                                                               | Staff Hours | Additional Costs |
|---------------|----------------------|------------------------------|----------------|----------------------|---------------------|--------|---------------|-----------------------------------------------------------------------------------------------|-------------|------------------|
| 05/09/17      | Goodman              | Law Firm                     | EMS            | 16-19728             | MAILED              | 22.00  | 05/16/17      |                                                                                               |             |                  |
| 05/18/17      | Carol                | Russell                      | EMS            | 15-18898             | PICKED UP           | 0.00   | 05/23/17      | ,                                                                                             |             |                  |
|               |                      |                              |                |                      |                     |        |               | No record found related to this call or patient name Ewa Maynard. Called Dispatch(N           |             |                  |
| 05/22/17      | Kathleen             | Plasko (O'Steen Law Firm)    | EMS            | N/A                  | NO RECORD AVAILABLE | 0.00   |               | record). DPS ran call.                                                                        |             |                  |
| 06/13/17      | Jerry                | Bruen                        | EMS            | 17-9369              | IN PROGRESS         |        |               | Subpoena records, appearance                                                                  |             |                  |
|               |                      |                              |                |                      |                     |        |               |                                                                                               |             |                  |
| 05/18/17      | James                | Binick                       | Environmental  |                      | EMAILED             | 0.00   | 05/22/17      | 103-02-740H, property located at the So. Corner of Centre Ct. & Glassford Hill R              |             |                  |
|               |                      |                              |                |                      |                     |        |               |                                                                                               |             |                  |
| 04/26/17      | Mary                 | Naismith                     | FIRE           | 17-4765              | IN PROGRESS         | 0.00   |               |                                                                                               |             |                  |
| 05/10/17      | Tornquist            | Kenneth                      | FIRE           | 17-7414              | PICKED UP           | 0.00   | 05/10/17      | Owner picked up Fire investigation report plus CD of photo                                    |             |                  |
| 05/11/17      | Brown                | Brent                        | FIRE           | 17-7414              | PICKED UP           | 20.60  | 05/11/17      | Fire investigation report onl                                                                 |             |                  |
| 05/22/17      | Tanner               | Spohn                        | FIRE           | 17-7886              | PICKED UP           | 0.00   | 05/24/17      | ,                                                                                             |             |                  |
| OUIZZ/17      | Turnor               | Сроин                        | 11112          | 17 7000              | TIONED OF           | 0.00   | 00/2-1/17     |                                                                                               |             |                  |
| 06/13/17      | Nora                 | English                      | INCIDENT       | 16-17007             | N/A                 | 0.00   | 06/20/17      | Call not ran by our personnel (Engine 72 ran it). Sent to PFD for record                      |             |                  |
| 06/13/17      | Robert               | Todd (Town of PV Prosecutor) | INCIDENT       | 17-4490              | PICKED UP           | 0.00   | 06/14/17      |                                                                                               |             | -                |
| 06/19/17      |                      | Law Group, PLLC              | INCIDENT       | 17-8273              | PICKED UP           | 0.50   | 06/20/17      |                                                                                               |             |                  |
| 00/13/17      | wiirigus wiouritairi | Law Gloup, I LLC             | INCIDEINI      | 17-02/3              | I IONED OI          | 0.50   | 00/20/17      |                                                                                               |             |                  |
| 10/31/16      | Jov                  | Collura                      | PUBLIC RECORD  | NA                   | IN PROGRESS         |        |               |                                                                                               |             | 35.00            |
|               | 1                    |                              |                |                      |                     |        |               | Tharp I American Transparency, request for employee compensation (CYFD 2016); emails          |             | 33.00            |
| 02/03/17      | Rachel               | Vogel                        | PUBLIC RECORD  | N/A                  | IN PROGRESS         |        |               | requestor 3/7 requesting PRR Form be filled ou                                                |             |                  |
|               |                      |                              |                |                      |                     |        |               | requestor 3/7 requesting PKK Porni de illieu du                                               |             |                  |
| 03/16/17      | Marv                 | Dalton                       | PUBLIC RECORD  | N/A                  | IN PROGRESS         |        |               | 3/21: Chief Bliss/Tech Sycs working on identifying emails responsive to this request, 3/27:   |             |                  |
| 03/10/17      | ividiy               | Dalton                       | I ODLIC KECOKD | NA.                  | IIV I KOOKESS       |        |               | Four (4) available records sent to M. Dalton: Chief Bliss/IT still working on email document  |             |                  |
|               |                      |                              |                |                      |                     |        |               | Per phone conversation with Mr. Jacobs on 4/17/17 he will view on our website; disregard      |             |                  |
| 04/12/17      | Larry                | Jacobs                       | PUBLIC RECORD  | 2017.04.12-Jacobs03  | CANCELLED           | 0.00   |               | request: document is available on our website.                                                |             |                  |
| 04/12/17      | Larry                | Jacobs                       |                | 2017.04.12-Jacobs04  | PICKED UP           | TBD    | 05/31/17      | Numerous items related to Reserve Pension investigation. Nick Cornelius reviewi               | 0.2         | 5 227.50         |
| 0-012-17      | Luny                 | Guodo                        | T OBLIC RECORD | 2017.04.12 00000004  | I TORES OF          | 100    | 00/01/11      | ,                                                                                             | 0.2.        | ,                |
|               |                      |                              |                |                      |                     |        |               | Numerous items related to real estate transactions, procurement policies, 17/18 Budget (to    | )           |                  |
|               |                      |                              |                |                      |                     |        |               | insure that commingling between fire districts tax levies does not occur). Nick Cornelius     |             |                  |
| 04/12/17      | Larry                | Jacobs                       | PUBLIC RECORD  | 2017.04.12-Jacobs05  | PICKED UP           | TBD    | 05/31/17      | reviewing (Legal review billed @ \$227.5; revision of form related to inquiry billed @ 262.50 | 15.0        | 0 262.50         |
|               |                      |                              |                |                      |                     |        |               | American Transparency, request for employee compensation (Chino Valley Fire Distric           | ,           |                  |
| 05/15/17      | Rachel               | Vogel                        | PUBLIC RECORD  | 2017.05.17-Vogel     | IN PROGRESS         | TBD    |               | 2016.                                                                                         |             |                  |
| 05/15/17      | Pursell              | Law Firm                     | PUBLIC RECORD  | 2017.05.17-Pursell   | IN PROGRESS         | 401.00 | 06/05/17      | Records including personnel file related to former employs                                    | 10.2        | 5                |
|               |                      |                              |                |                      |                     |        |               | Copy of letter from Freitag to AZ Chiefs, discussed during 2/21/17 meeting; also requestin    |             |                  |
| 05/17/17      | Jacobs               | Larry                        | PUBLIC RECORD  | 2017.05.17-Jacobs01  | IN PROGRESS         | TBD    |               | copy of video                                                                                 |             |                  |
|               |                      | 1                            |                |                      |                     |        |               | Copy of written statement made by Packard after exec session on 5/16/17, with name            |             |                  |
| 05/17/17      | Jacobs               | Larry                        |                | 2017.05-17-Jacobs02  | IN PROGRESS         | TBD    |               | author.                                                                                       |             |                  |
| 05/17/17      | Jacobs               | Larry                        |                | 2017.05.17-Jacobs03  | IN PROGRESS         | TBD    |               | Copy of letter fo Tharp from Robert Ortega of PSPRS on or about May 201                       |             |                  |
|               |                      |                              |                |                      |                     |        |               | All documents concerning the state land trust contract at Williamson Valley Fire Department   |             |                  |
| 05/17/17      | Jacobs               | Larry                        | PUBLIC RECORD  | 2017.05.17-Jacobs04  | IN PROGRESS         | TBD    |               | located @ 8100 WVR; including \$1200 month rent                                               |             |                  |
| 05/17/17      | Jacobs               | Larry                        | PUBLIC RECORD  | 2017.05.17-Jacobs05  | IN PROGRESS         | TBD    |               | All information concerning the purchase/donation of the CARTA facilit                         |             |                  |
|               |                      |                              |                |                      |                     |        |               | Copy of statement by Packard regarding V Jacobs; also exact wording of resolution f           |             |                  |
| 05/17/17      | Lynne                | LaMaster                     | PUBLIC RECORD  | 2017.05.17-LaMaster  | EMAILED             | 0.00   | 05/17/17      | direction to Attorney Cornelius                                                               |             |                  |
|               |                      |                              |                |                      |                     |        |               |                                                                                               |             |                  |
| 05/18/17      | Sue                  | Tone                         | PUBLIC RECORD  | 2017.05.18-Tone      | EMAILED             | 0.00   | 05/18/17      | Copy of statement by Packard regarding Chief Freitag's complaint against Director Jacobs      | Ç           |                  |
| 05/22/17      | Andrew               | McClintock                   | PUBLIC RECORD  | 10501 E St Rte 89A   | EMAILED             | 0.00   | 05/23/17      | Fire code violations, if any at Yavapai Downs race tra-                                       |             |                  |
| 05/30/17      | Thrush               | Law Group                    | PUBLIC RECORD  | 2017.05.30-Thrush    | MAILED              | 4.60   | 06/14/17      |                                                                                               | 2.00        | ١                |