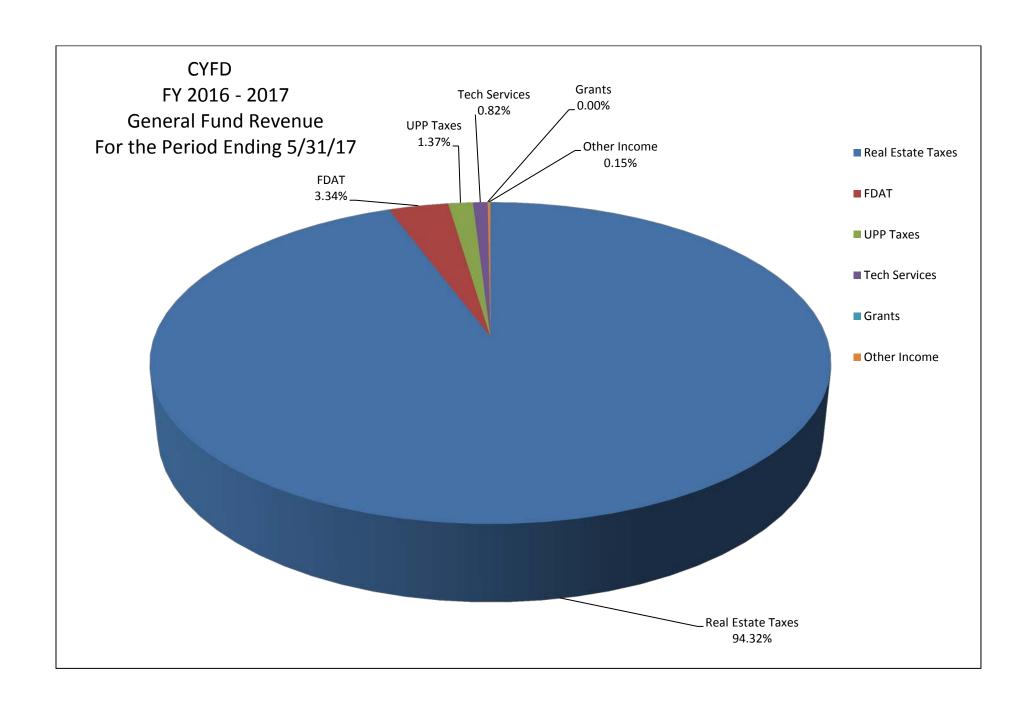

# REVENUE

|                   | (    | Current    | YTD              |        |
|-------------------|------|------------|------------------|--------|
|                   | Mont | th Revenue | Budget           |        |
| Real Estate Taxes | \$   | 668,664    | \$<br>14,116,233 | 94.33  |
| FDAT              | \$   | 23,662     | \$<br>313,900    | 3.34   |
| UPP Taxes         | \$   | 9,689      | \$<br>-          | 1.37   |
| Tech Services     | \$   | 5,778      | \$<br>38,000     | 0.82   |
| Grants            | \$   | -          | \$<br>65,000     | 0.00   |
| Other Income      | \$   | 1,060      | \$<br>-          | 0.15   |
|                   | \$   | 708,853    | \$<br>14,533,133 | 100.01 |