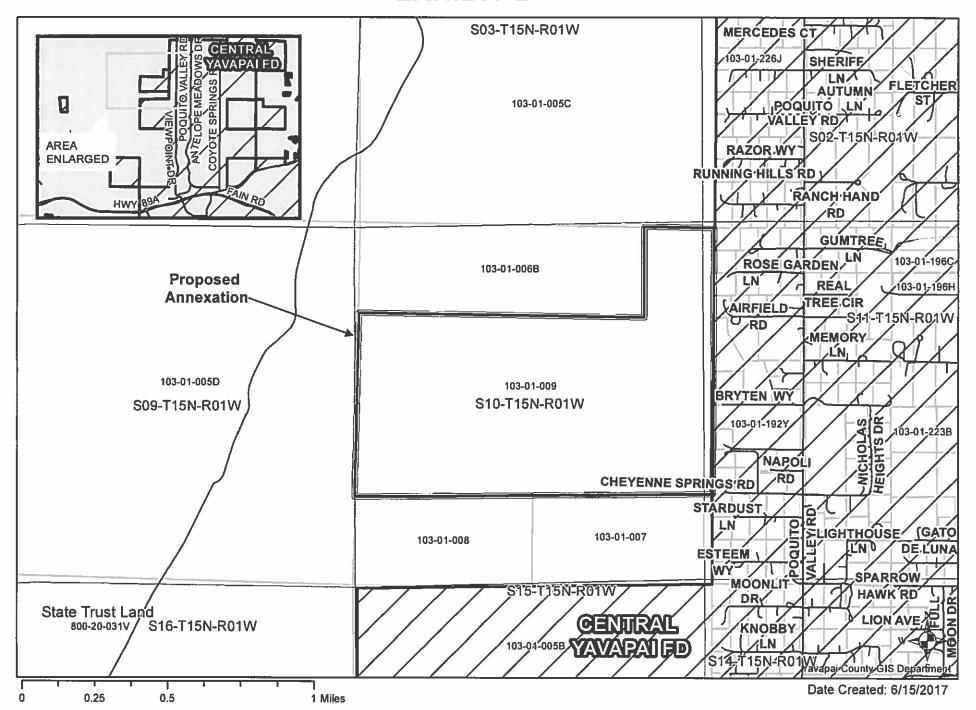

#### 5. NEW BUSINESS

- A. Approve Annexation and Resolution 2017-13 Single Owner Ahern Parcel 401-01-124P 8050 N. Winston Way
- B. Approve Annexation and Resolution 2017-15 Single Owner HF Poquito LLC Parcel 103-01-009