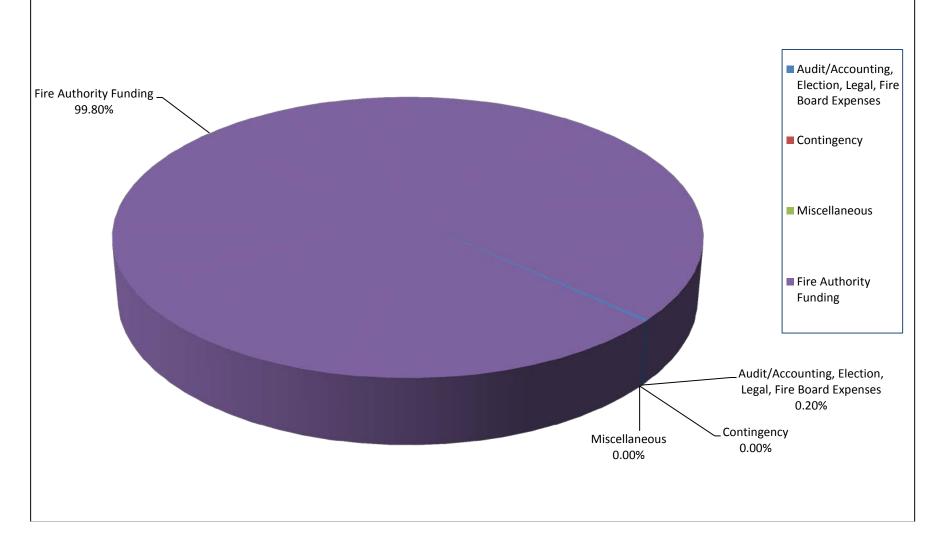

#### 5. NEW BUSINESS

- A. Approve Annexation and Resolution 2017-13 Single Owner Ahern Parcel 401-01-124P 8050 N. Winston Way
- B. Approve Annexation and Resolution 2017-15 Single Owner HF Poquito LLC Parcel 103-01-009