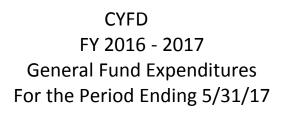

## EXPENSES

|                                                              | Current Month Actual YTD Budget |           |    |            |               |
|--------------------------------------------------------------|---------------------------------|-----------|----|------------|---------------|
| Audit/Accounting,<br>Election, Legal, Fire<br>Board Expenses | \$                              | 7,120     | \$ | 83,500     | 0.20          |
| Contingency                                                  | \$                              | -         | \$ | -          | 0.00          |
| Miscellaneous<br>Fire Authority<br>Funding                   | \$                              | 3,474,745 | \$ | 14,449,633 | 0.00<br>99.80 |
| -                                                            | \$                              | 3.481.865 | \$ | 14.533.133 | 100.00        |