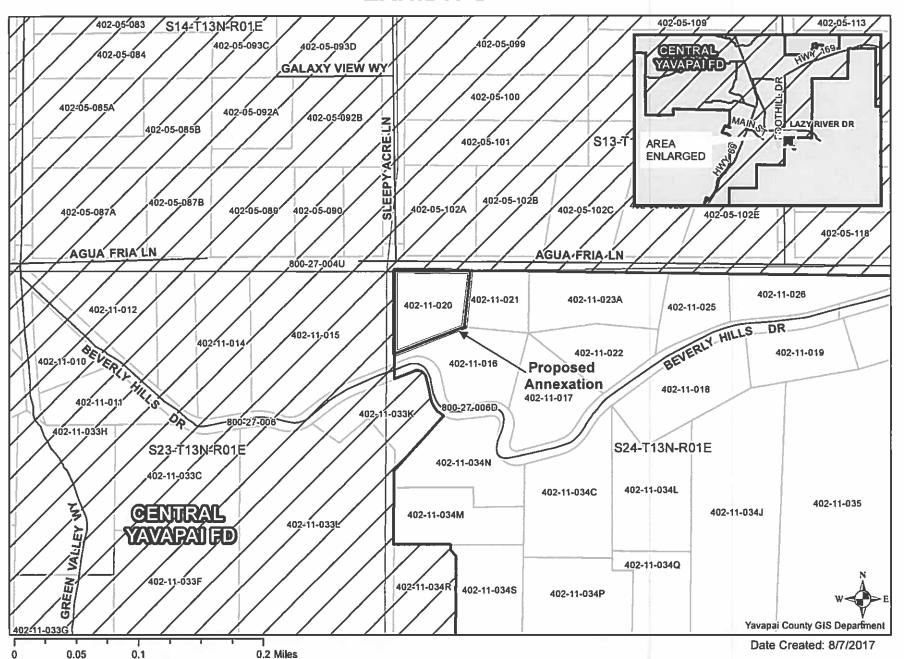

#### NEW BUSINESS

A. Approve Annexation and Resolution 2017-17 - Miller - 14055 E. Agua Fria Lane - Parcel 402-11-020

Board consensus was the fourth Tuesday at 4:00 p.m. This will also be discussed at the CAFMA and Chino Valley Board meetings.

B. Approve Annexation and Resolution 2017-16 - Winneke - Parcel 402-11-034R