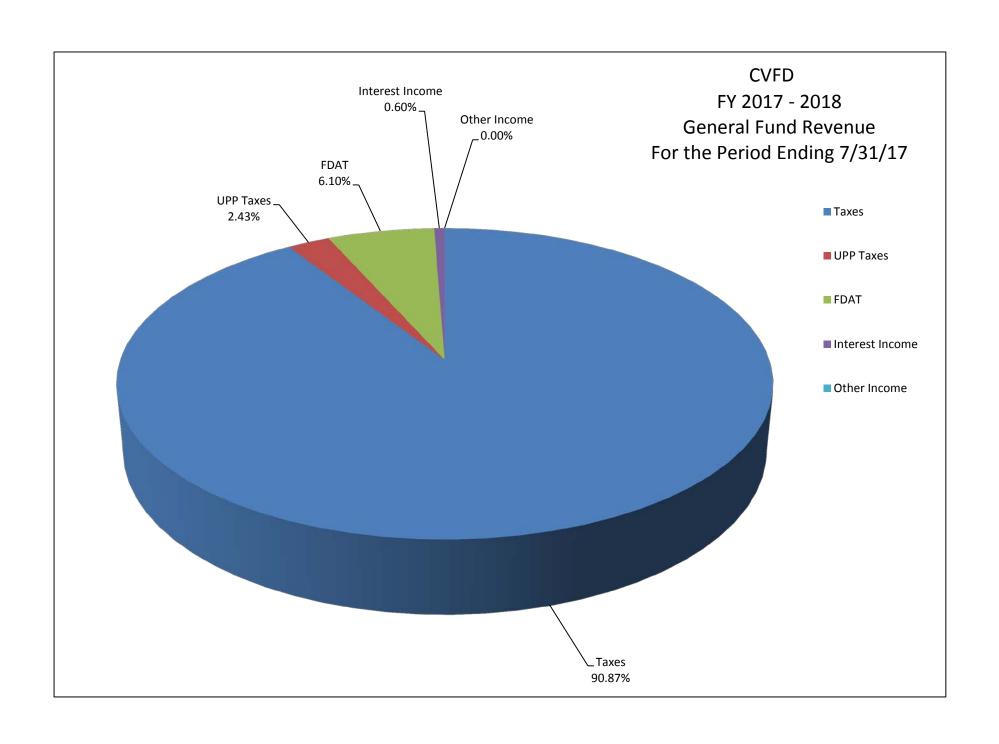

## REVENUE

|                 | Current   |           |    | YTD       |        |
|-----------------|-----------|-----------|----|-----------|--------|
|                 | Montl     | n Revenue |    | Budget    |        |
| Taxes           | \$        | 24,283    | \$ | 3,707,996 | 90.87  |
| UPP Taxes       | \$ 653    |           |    | -         | 2.43   |
| FDAT            | \$        | 1,630     | \$ | 333,290   | 6.10   |
| Interest Income | \$        | 161       | \$ | -         | 0.60   |
| Other Income    | \$ -      |           |    | 99,000    | 0.00   |
|                 | \$ 26,727 |           |    | 4,140,286 | 100.00 |