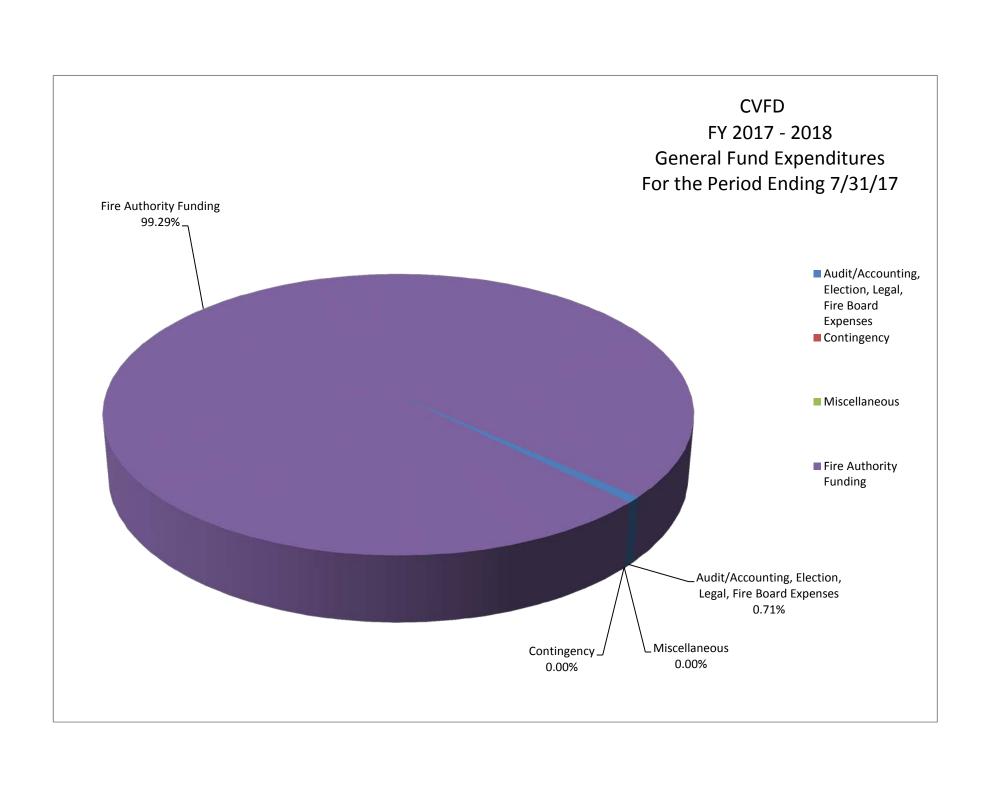

## **EXPENSES**

|                                                              | Cui | rent Month<br>Actual |    | YTD<br>Budget |       |
|--------------------------------------------------------------|-----|----------------------|----|---------------|-------|
| Audit/Accounting, Election,<br>Legal, Fire Board<br>Expenses | \$  | 508                  | \$ | 8,000         | 0.71  |
| Contingency Miscellaneous                                    | \$  | -                    | \$ | 20,000        | -     |
| Fire Authority Funding                                       | \$  | \$ 71,290            |    | 4,132,286     | 99.29 |
|                                                              | \$  | 71,798               | \$ | 4,160,286     | 100   |