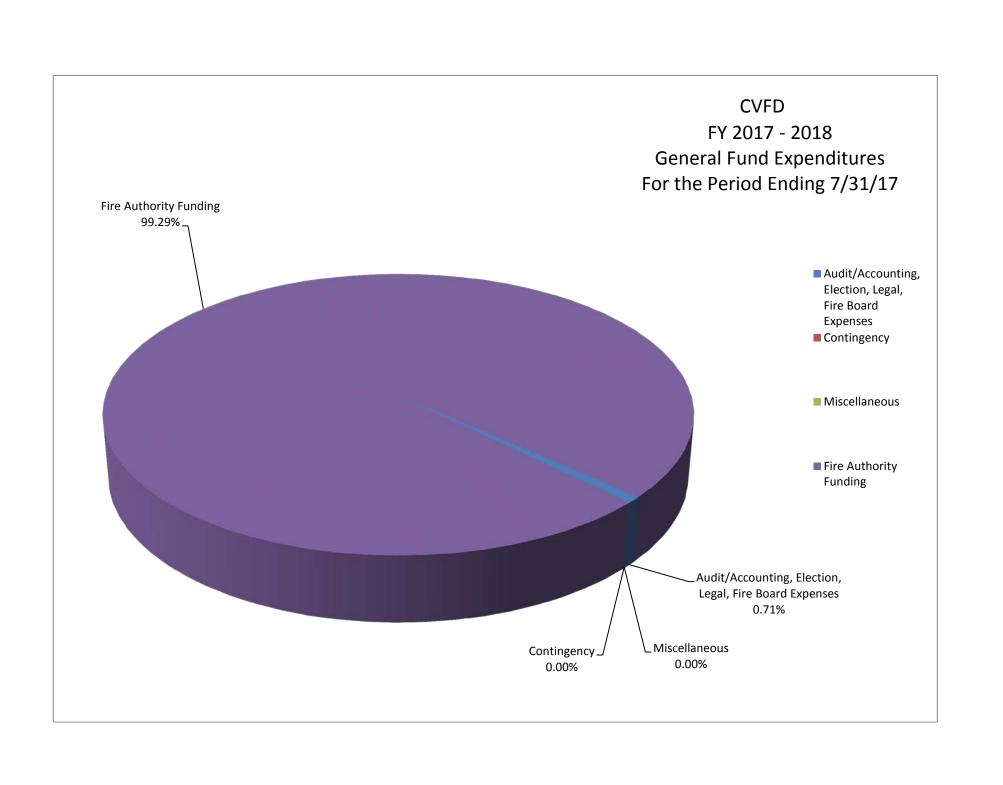

## **EXPENSES**

|                                                              | Cui | rent Month<br>Actual | YTD<br>Budget   |       |
|--------------------------------------------------------------|-----|----------------------|-----------------|-------|
| Audit/Accounting, Election,<br>Legal, Fire Board<br>Expenses | \$  | 508                  | \$<br>8,000     | 0.71  |
| Contingency Miscellaneous                                    | \$  | -                    | \$<br>20,000    | -     |
| Fire Authority Funding                                       | \$  | 71,290               | \$<br>4,132,286 | 99.29 |
|                                                              | \$  | 71,798               | \$<br>4,160,286 | 100   |