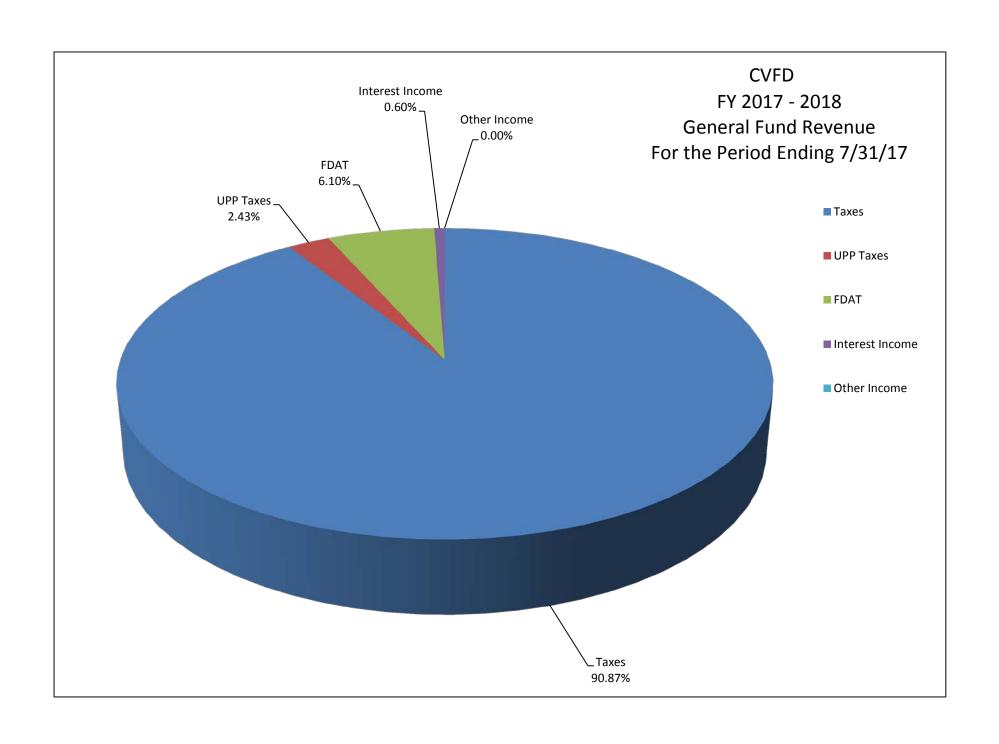

## REVENUE

|                 | Current |           |    | YTD       |        |
|-----------------|---------|-----------|----|-----------|--------|
|                 | Montl   | n Revenue |    | Budget    |        |
| Taxes           | \$      | 24,283    | \$ | 3,707,996 | 90.87  |
| UPP Taxes       | \$ 653  |           | \$ | -         | 2.43   |
| FDAT            | \$      | 1,630     | \$ | 333,290   | 6.10   |
| Interest Income | \$      | 161       | \$ | -         | 0.60   |
| Other Income    | \$ -    |           | \$ | 99,000    | 0.00   |
|                 | \$      | 26,727    | \$ | 4,140,286 | 100.00 |