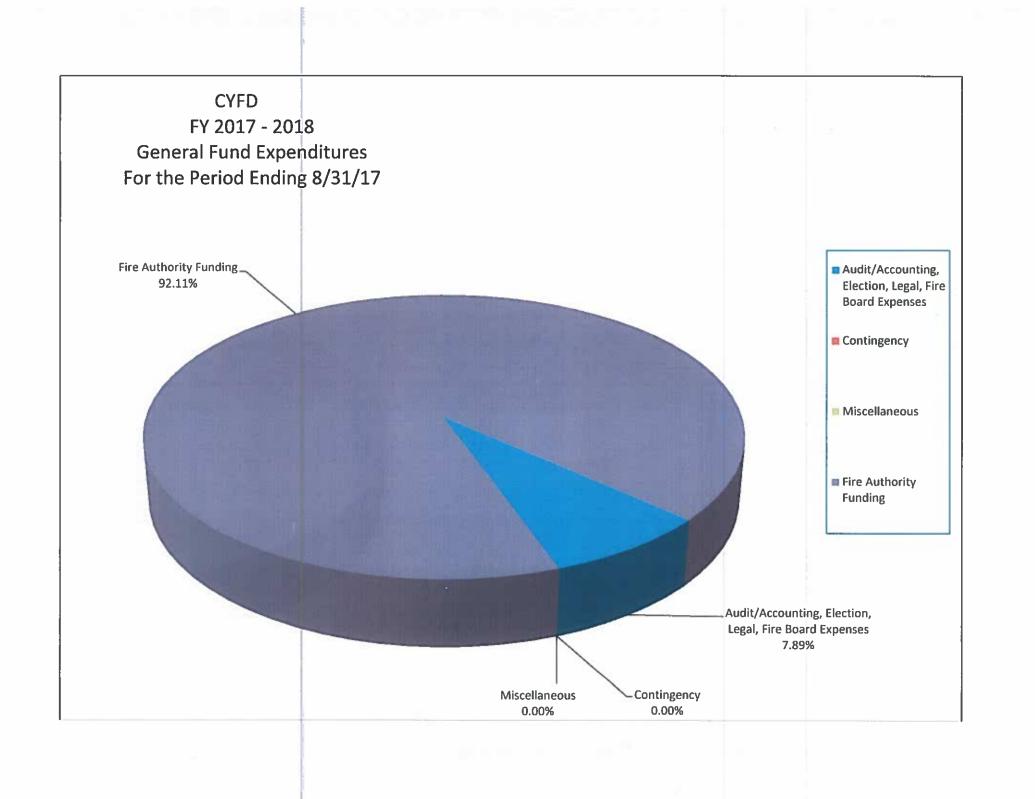

# **EXPENSES**

|                                                              | Current Month<br>Actual |        |    | YTD Budget |              |
|--------------------------------------------------------------|-------------------------|--------|----|------------|--------------|
| Audit/Accounting,<br>Election, Legal, Fire<br>Board Expenses | \$                      | 4,525  | \$ | 8,000      | 7.89         |
| •                                                            | \$                      | -      | \$ | 20,000     | 0.00<br>0.00 |
| Funding                                                      | \$                      | 52,865 | \$ | 15,626,194 | 92.11        |
|                                                              | \$                      | 57,390 | \$ | 15,654,194 | 100.00       |