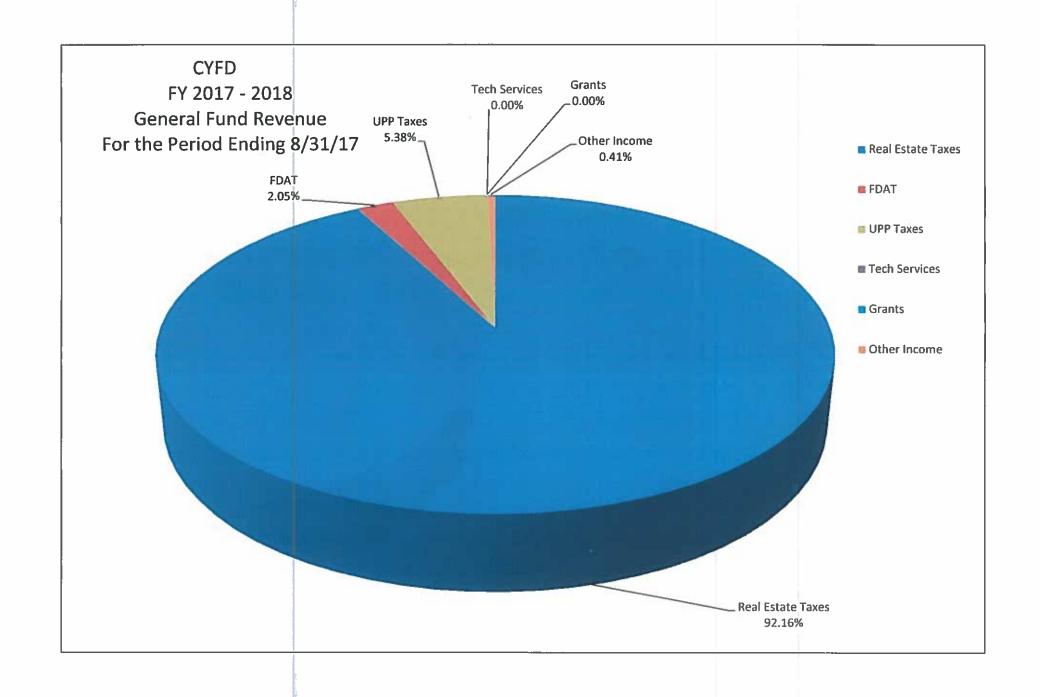

# REVENUE

|                   | (    | Current   | YTD              |        |
|-------------------|------|-----------|------------------|--------|
| 79                | Mont | h Revenue | Budget           |        |
| Real Estate Taxes | \$   | 24,039    | \$<br>16,282,904 | 92.16  |
| FDAT              | \$   | 534       | \$<br>333,290    | 2.05   |
| UPP Taxes         | \$   | 1,403     | \$<br>-          | 5.38   |
| Tech Services     | \$   | -         | \$<br>38,000     | 0.00   |
| Grants            | \$   | -         | \$<br>           | 0.00   |
| Other Income      | \$   | 108       | \$<br>-          | 0.41   |
|                   | \$   | 26.083    | \$<br>16.654.194 | 100.00 |