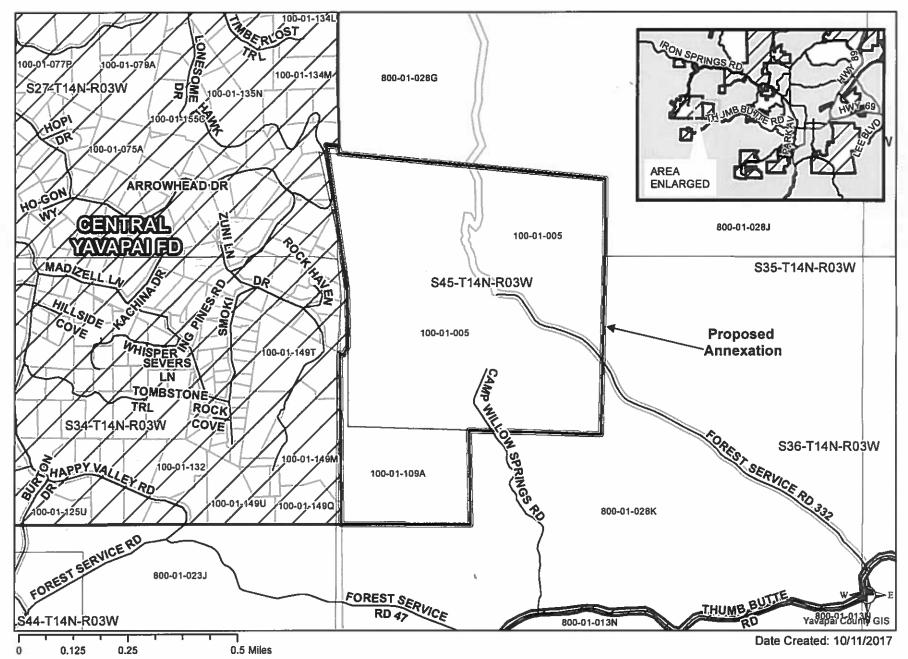

- B. Legal Advice Pursuant to A.R.S. §38-431.03(A)(3) Related to Board Size and Appointment Under the CAFMA Joint Powers Authority (JPA) and Possible Changes to the Related Intergovernmental Agreement (IGA)
- 6. OLD BUSINESS
  - A. Discussion and Possible Action Related to Training Center Drainage Issues
- 7. NEW BUSINESS
  - A. Approve Resolution 2017-18 for Annexation of Girls Scouts-AZ Cactus-Pine Council Inc Parcels 100-01-005 and 100-01-109A
  - B. Discussion and Possible Action Regarding CAFMA Update
  - C. Discussion Regarding December 2017 Meeting Date
  - D. Discussion and Possible Action Related to Board Size and Appointment Under the CAFMA Joint Powers Authority (JPA) and Possible Recommended Changes to the Related Intergovernmental Agreement (IGA)
- 8. ADJOURNMENT