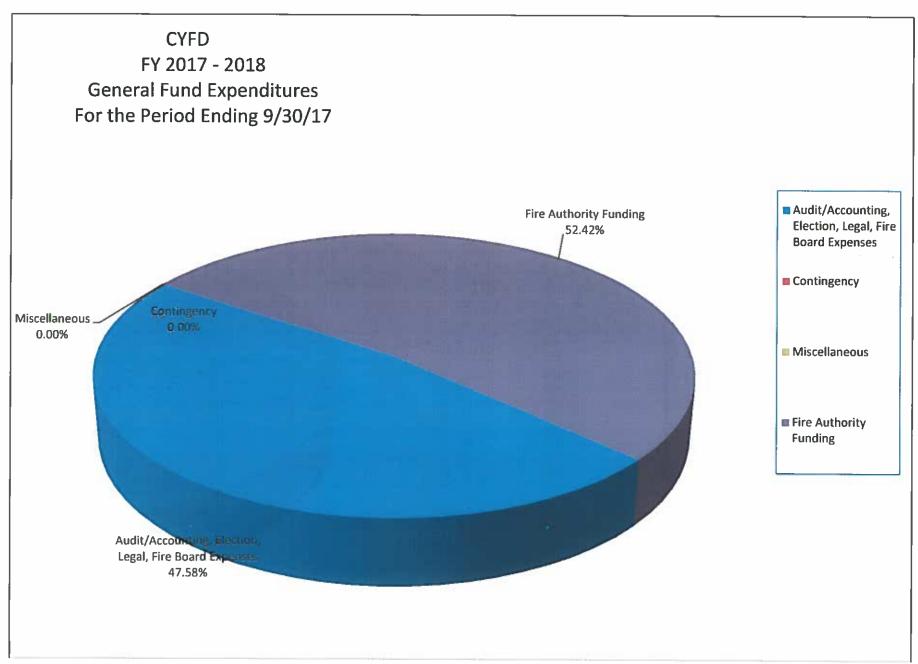

# EXPENSES

|                                                              | Current Month<br>Actual |        | YTD Budget       |               |
|--------------------------------------------------------------|-------------------------|--------|------------------|---------------|
| Audit/Accounting,<br>Election, Legal, Fire<br>Board Expenses | \$                      | 23,678 | \$<br>8,000      | 47.58         |
|                                                              | \$                      | -      | \$<br>20,000     | 0.00          |
| Miscellaneous<br>Fire Authority<br>Funding                   | \$                      | 26,083 | \$<br>15,626,194 | 0.00<br>52.42 |
|                                                              | \$                      | 49,761 | \$<br>15,654,194 | 100.00        |