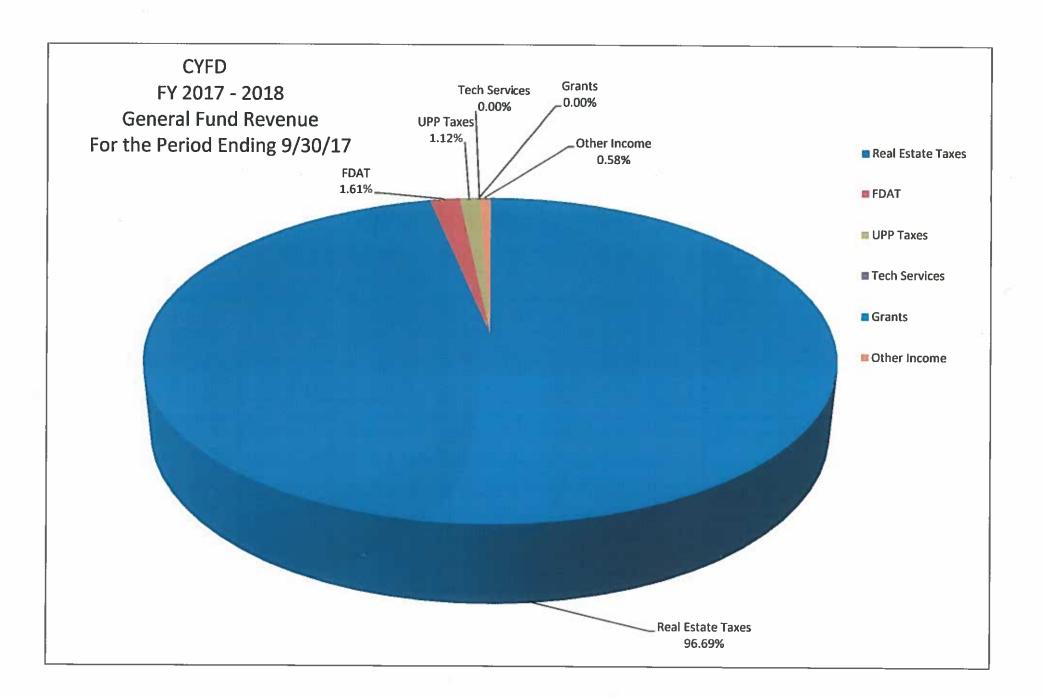

# REVENUE

|                   | Current  |            |    | YTD        |        |
|-------------------|----------|------------|----|------------|--------|
|                   | Mon      | th Revenue |    | Budget     |        |
| Real Estate Taxes | \$       | 759,917    | \$ | 16,282,904 | 96.69  |
| FDAT              | \$       | 12,654     | \$ | 333,290    | 1.61   |
| UPP Taxes         | \$       | 8,813      | \$ | -          | 1.12   |
| Tech Services     | \$       | - ,        | \$ | 38,000     | 0.00   |
| Grants            | \$       | -          | \$ | -          | 0.00   |
| Other Income      | \$ 4,559 |            | \$ | -          | 0.58   |
|                   | \$       | 785,943    | \$ | 16,654,194 | 100.00 |