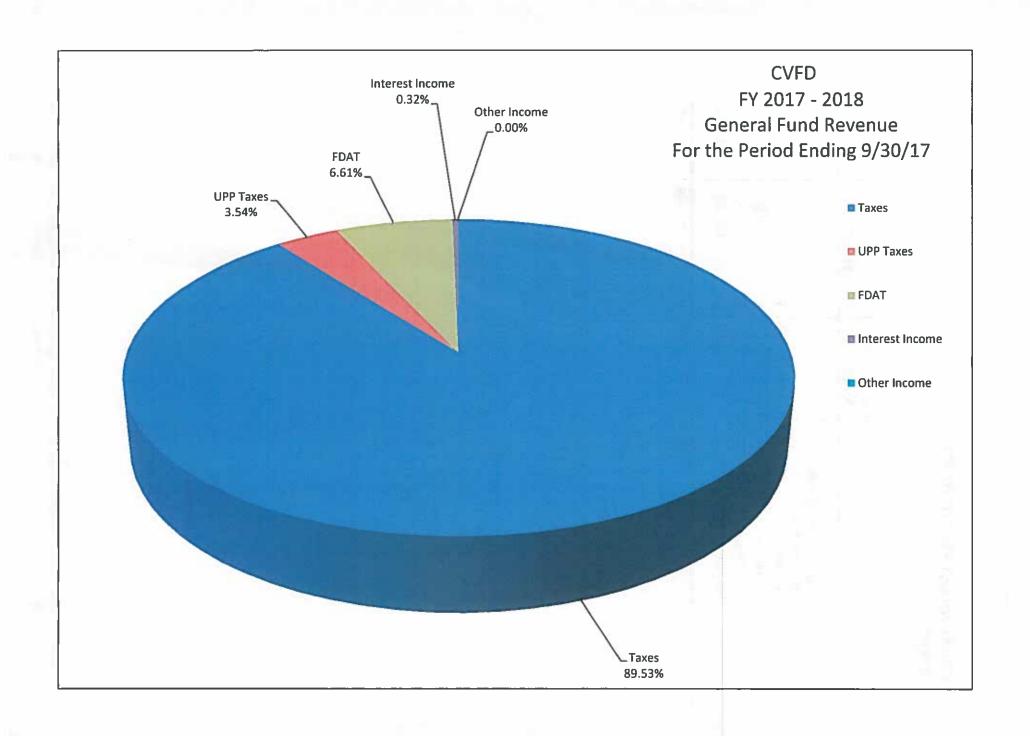

#### REVENUE

|                 | Current       |         |    | YTD       |        |
|-----------------|---------------|---------|----|-----------|--------|
|                 | Month Revenue |         |    | Budget    |        |
| Taxes           | \$            | 171,348 | \$ | 3,707,996 | 89.53  |
| UPP Taxes       | \$            | 6,793   | \$ | -         | 3.54   |
| FDAT            | \$            | 12,654  | \$ | 333,290   | 6.61   |
| Interest Income | \$            | 609     | \$ | -         | 0.32   |
| Other Income    | \$            |         | \$ | 99,000    | 0.00   |
|                 | \$            | 191,403 | \$ | 4,140,286 | 100.00 |