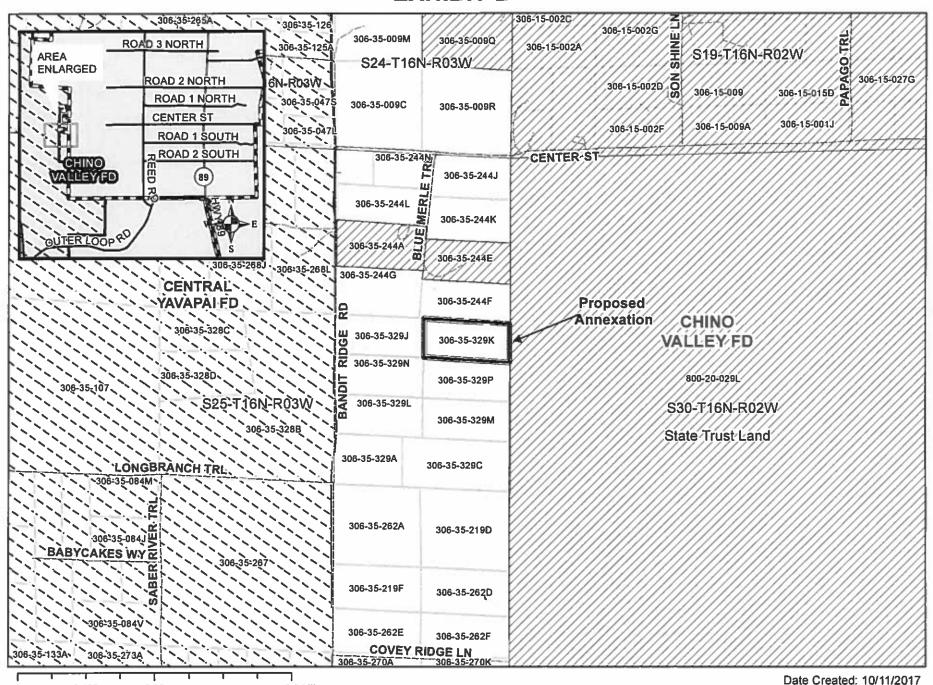

- A. Discussion Regarding December 2017 Meeting Date
- B. Approve Resolution 2017-03 for Annexation of Rothfuss Parcel 306-35-329K
- C. Approve Resolution 2017-04 for Annexation of Rothfuss Parcel 306-35-329J
- D. Approval to Request Bids for Concrete Replacement at Station 63
- E. Approval to Proceed with Request for Proposal (RFP) for Architectural Services for Station 61 Crews Quarters' Addition
- 6. ADJOURNMENT