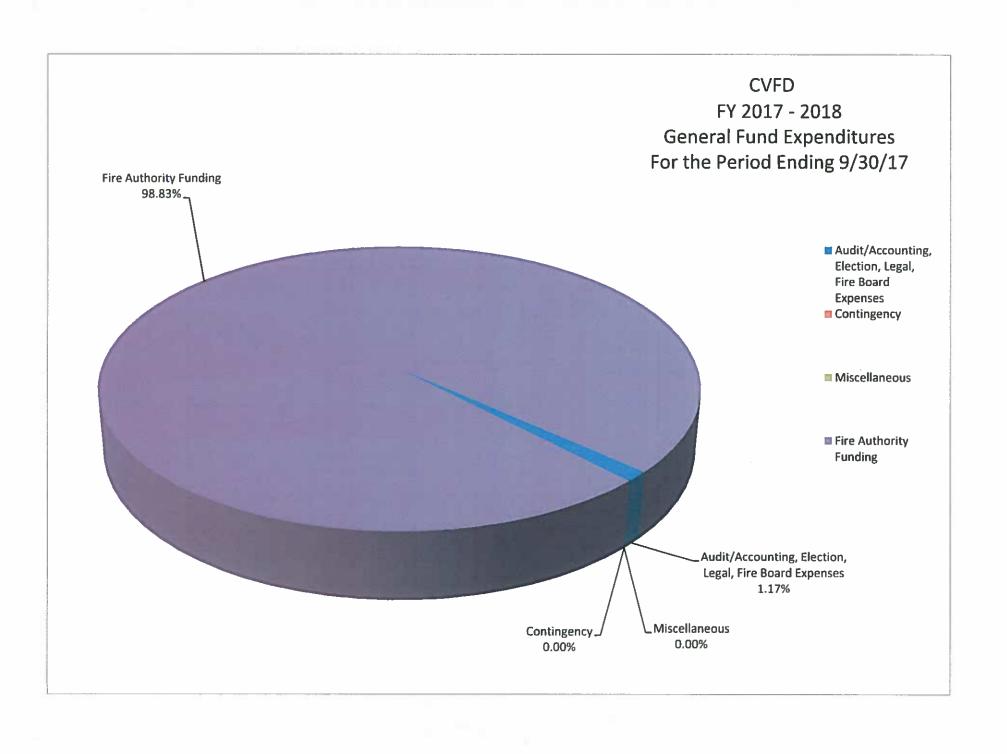

# CHINO VALLEY FIRE DISTRICT EXPENSES

|                                                            |     | Current Month YTD Actual Budget |        |                 |       |
|------------------------------------------------------------|-----|---------------------------------|--------|-----------------|-------|
| Audit/Accounting, Electic<br>Legal, Fire Board<br>Expenses | эл, |                                 | 133    | \$<br>8,000     | 1.17  |
| Contingency Miscellaneous                                  | \$  |                                 | -      | \$<br>20,000    | -     |
| Fire Authority Funding                                     | \$  |                                 | 11,246 | \$<br>4,132,286 | 98.83 |
|                                                            | \$  |                                 | 11,379 | \$<br>4,160,286 | 100   |