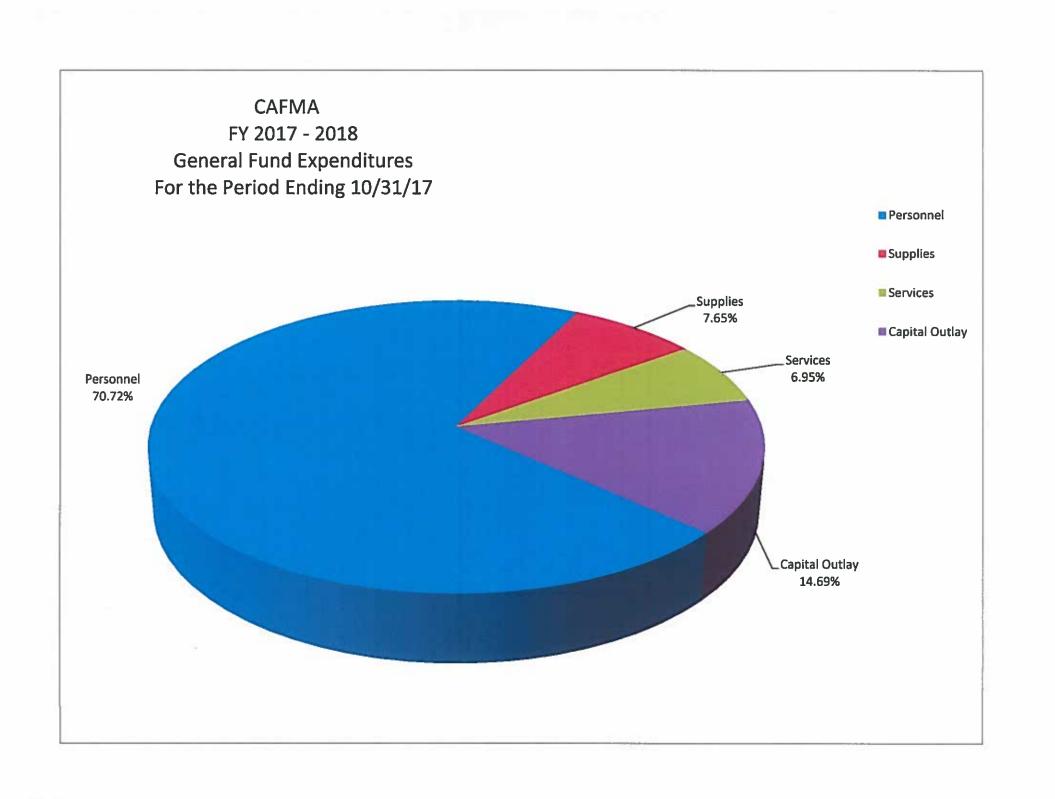

|
| Services            | \$                                    | 7,884     | \$            | 135,000    | 0.72  |
| Interest Income     | \$                                    | 2,833     | \$            | 21,000     | 0.26  |
| Grants              | \$                                    | -         | \$            | _          | 0.00  |
| W/H                 | ·                                     |           | ľ             |            |       |
| Purch Grp           | \$                                    | 9,118     | \$            | 50,000     | 0.83  |
| Other Income        | · · · · · · · · · · · · · · · · · · · |           | \$            | 84,900     | 12.73 |
|                     | \$                                    | 1,093,096 | \$            | 20,285,430 | 99.99 |



# **CENTRAL ARIZONA FIRE AND MEDICAL AUTHORITY**

#### **EXPENSES**

|                                            | Cu             | rrent Month<br>Actual                      |          | YTD Budget                                        |                                |
|--------------------------------------------|----------------|--------------------------------------------|----------|---------------------------------------------------|--------------------------------|
| Personnel Supplies Services Capital Outlay | \$<br>\$<br>\$ | 1,390,335<br>150,325<br>136,654<br>288,750 | \$ \$ \$ | 15,738,508<br>1,604,610<br>1,537,573<br>4,155,027 | 72.36<br>4.23<br>6.54<br>16.87 |
|                                            | \$             | 1,966,064                                  | \$