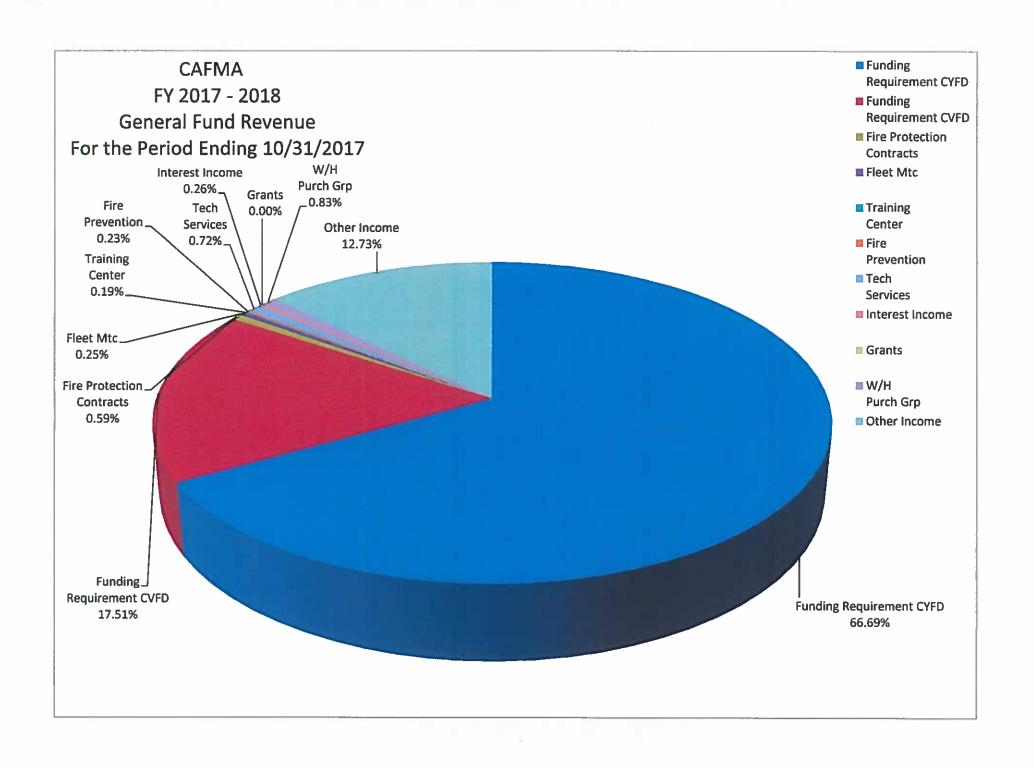

|            |                | \$5,060,201.25 |
|          |                                          |            |                | \$5,060,201.25 |
|          |                                          |            |                | \$5,060,201.25 |
| I.       |                                          |            |                | \$5,060,201.25 |
| 1        |                                          |            |                | \$5,060,201.25 |
| 1        |                                          |            |                | \$5,060,201.25 |
|          |                                          |            |                | \$5,060,201.25 |
|          |                                          |            |                | \$5,060,201.25 |



# **CENTRAL ARIZONA FIRE AND MEDICAL AUTHORITY**

# REVENUE

|                     | Current<br>Month Revenue              |           | YTD<br>Budget |            |       |
|---------------------|---------------------------------------|-----------|---------------|------------|-------|
| Funding Requirement |                                       |           |               |            |       |
| CYFD                | \$                                    | 728,928   | \$            | 15,626,194 | 66.68 |
| Funding             |                                       | ·         |               |            |       |
| Requirement CVFD    | \$                                    | 191,403   | \$            | 4,132,286  | 17.51 |
| Fire Protection     |