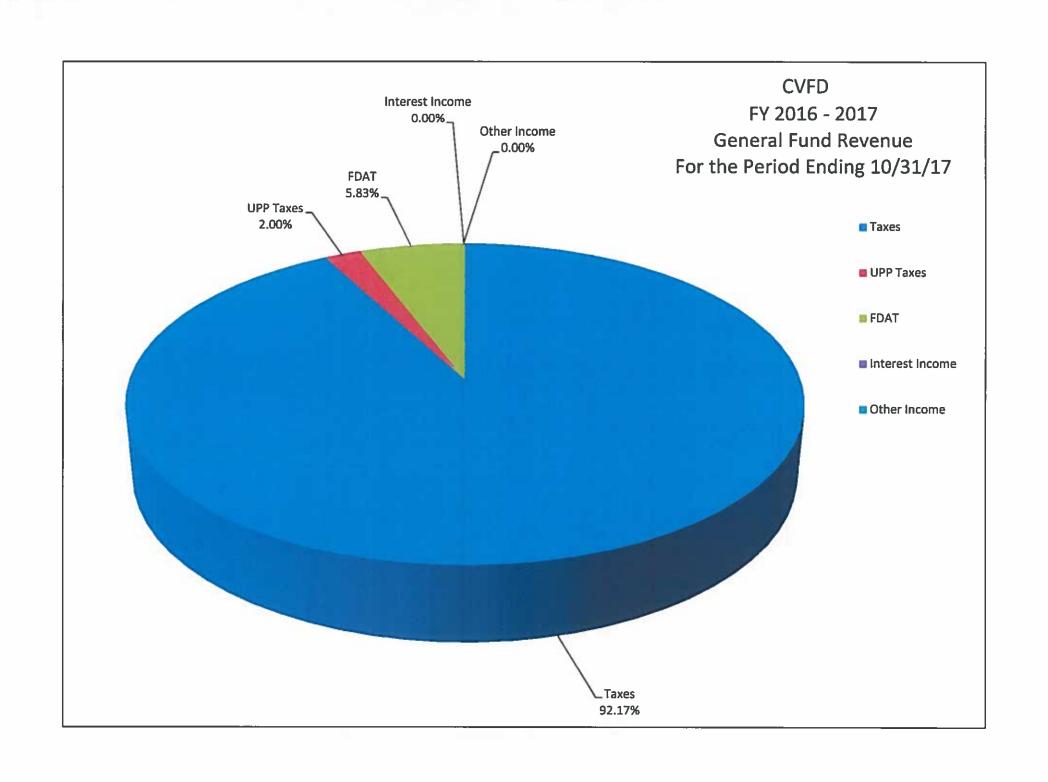

#### REVENUE

|                 | Current       |           |    | YTD       |       |
|-----------------|---------------|-----------|----|-----------|-------|
|                 | Month Revenue |           |    | Budget    |       |
| Taxes           | \$            | 1,471,224 | \$ | 3,547,699 | 92.16 |
| UPP Taxes       | \$            | 32,101    | \$ | -         | 2.00  |
| FDAT            | \$            | 93,081    | \$ | 313,900   | 5.83  |
| Interest Income | \$            | 63        | \$ | -         | 0.00  |
| Other Income    | \$            | \$        |    | 2,000     | 0.00  |
|                 | \$            | 1,596,468 | \$ | 3.863.599 | 99.99 |