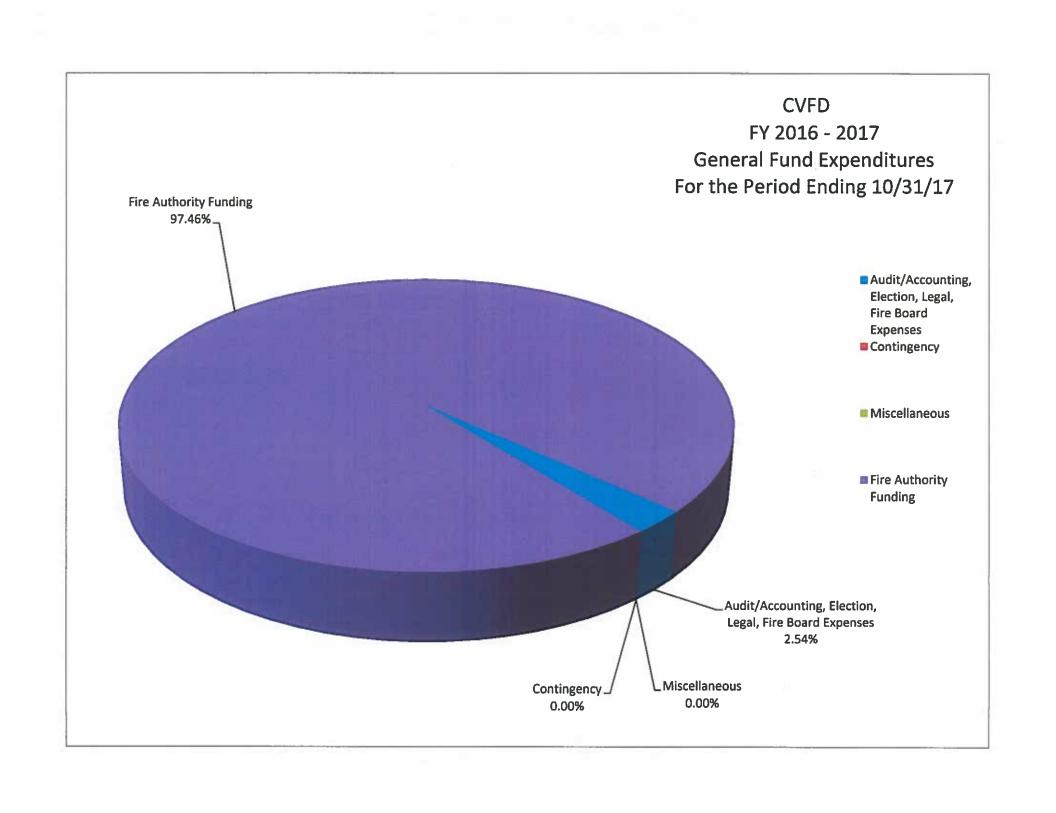

#### **EXPENSES**

|                                                              | Cu | rrent Month<br>Actual | YTD<br>Budget   |       |
|--------------------------------------------------------------|----|-----------------------|-----------------|-------|
| Audit/Accounting, Election,<br>Legal, Fire Board<br>Expenses | \$ | 4,980                 | \$<br>29,000    | 2.54  |
| Contingency                                                  | \$ | -                     | \$<br>20,000    | -     |
| Miscellaneous Fire Authority Funding                         | \$ | 191,403               | \$<br>3,850,599 | 97.46 |
|                                                              | \$ | 196.383               | \$<br>3,899,599 | 100   |