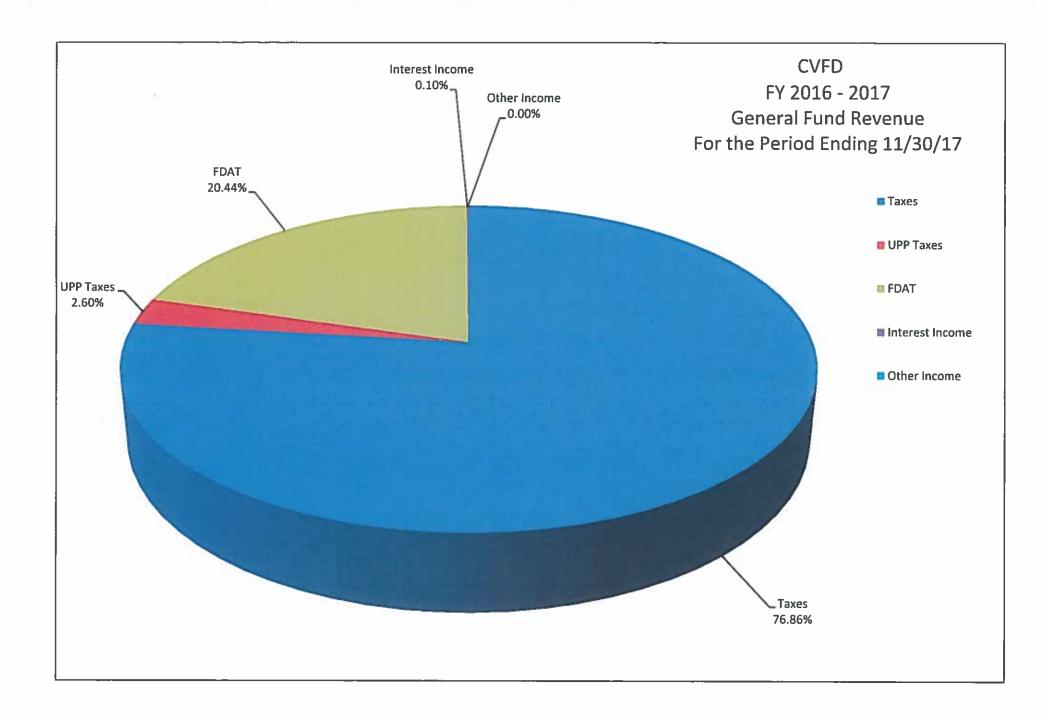

## REVENUE

|                 | Current       |         |    | YTD       |        |
|-----------------|---------------|---------|----|-----------|--------|
|                 | Month Revenue |         |    | Budget    |        |
| Taxes           | \$            | 280,749 | \$ | 3,547,699 | 76.86  |
| UPP Taxes       | \$            | 9,517   | \$ | •-        | 2.60   |
| FDAT            | \$            | 74,651  | \$ | 313,900   | 20.44  |
| Interest Income | \$            | 381     | \$ | -         | 0.10   |
| Other Income    | \$            | -       | \$ | 2,000     | 0.00   |
|                 | \$            | 365,298 | \$ | 3,863,599 | 100.00 |