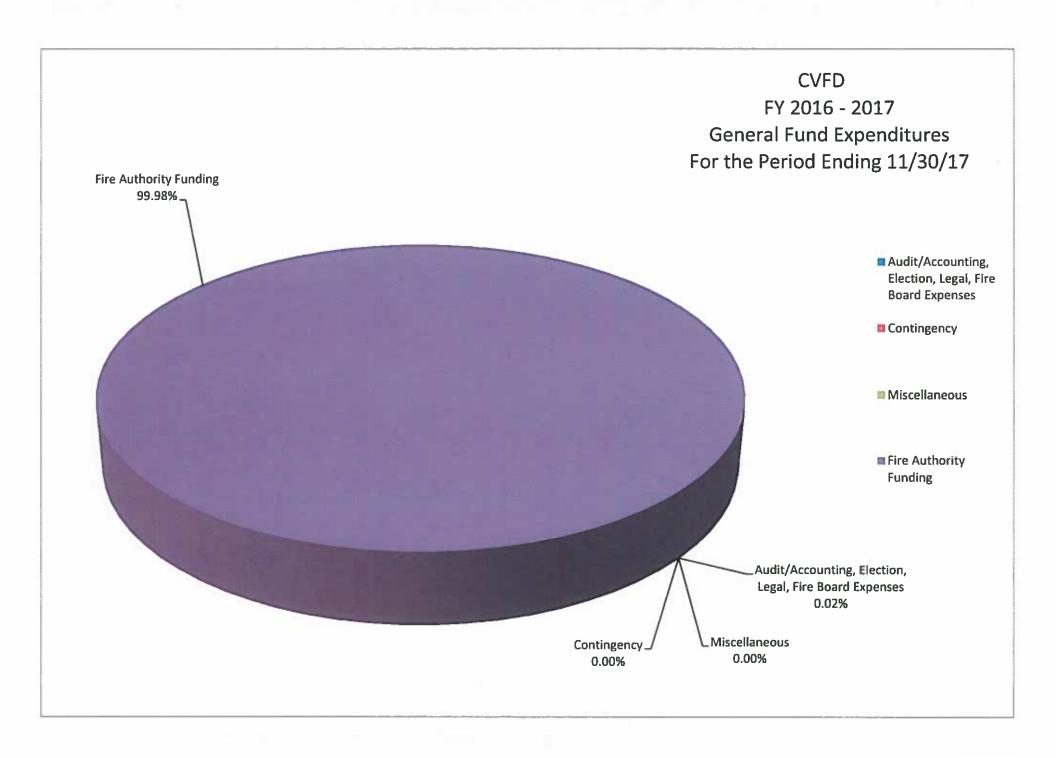

#### **EXPENSES**

|                                                              | С  | urrent Month<br>Actual | YTD<br>Budget   |       |
|--------------------------------------------------------------|----|------------------------|-----------------|-------|
| Audit/Accounting, Election,<br>Legal, Fire Board<br>Expenses | \$ | 380                    | \$<br>29,000    | 0.02  |
| Contingency                                                  | \$ | -                      | \$<br>20,000    | -     |
| Miscellaneous                                                | Δ. | 4 500 400              | \$<br>-         | -     |
| Fire Authority Funding                                       | \$ | 1,596,468              | \$<br>3,850,599 | 99.98 |
| · · · · · · · · · · · · · · · · · · ·                        | \$ | 1,596,848              | \$<br>3,899,599 | 100   |