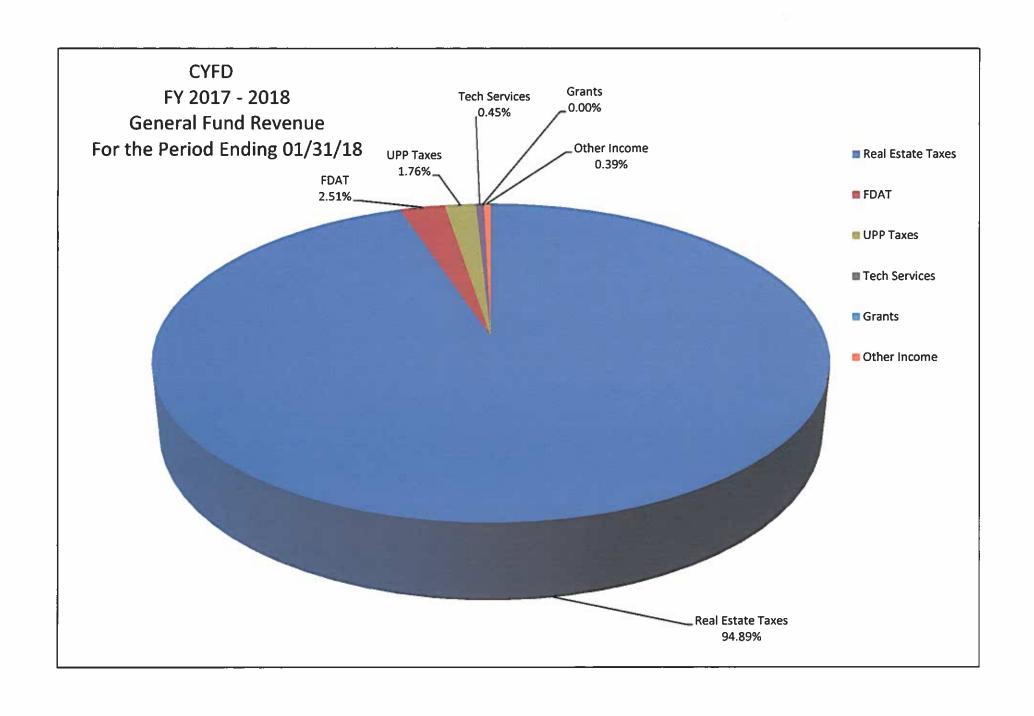

| CY           | Έ | $\Box$ | G   | an | ام | ra | 1 | =, | ır | ٦٢ | 1 |
|--------------|---|--------|-----|----|----|----|---|----|----|----|---|
| $\mathbf{c}$ |   | ப      | (36 | 7I |    | _  |   | ı  | 11 | ш  | 1 |