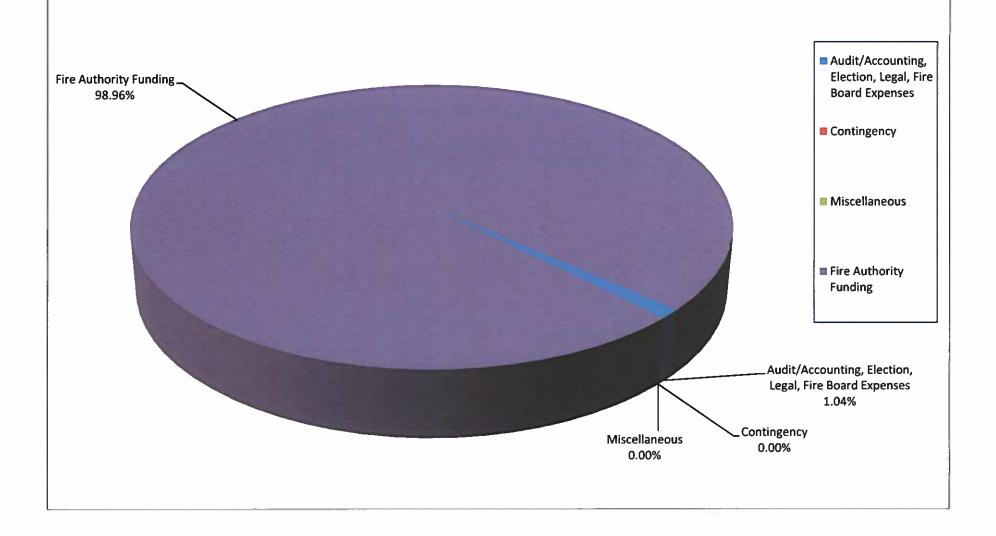

# EXPENSES

|                                                              | Cu | rrent Month<br>Actual | YTD Budget       |               |
|--------------------------------------------------------------|----|-----------------------|------------------|---------------|
| Audit/Accounting,<br>Election, Legal, Fire<br>Board Expenses | \$ | 8,835                 | \$<br>8,000      | 1.04          |
| Contingency                                                  | \$ | -                     | \$<br>20,000     | 0.00          |
| Miscellaneous<br>Fire Authority<br>Funding                   | \$ | 842,052               | \$<br>15,626,194 | 0.00<br>98.96 |
|                                                              | \$ | 850,887               | \$<br>15,654,194 | 100.00        |