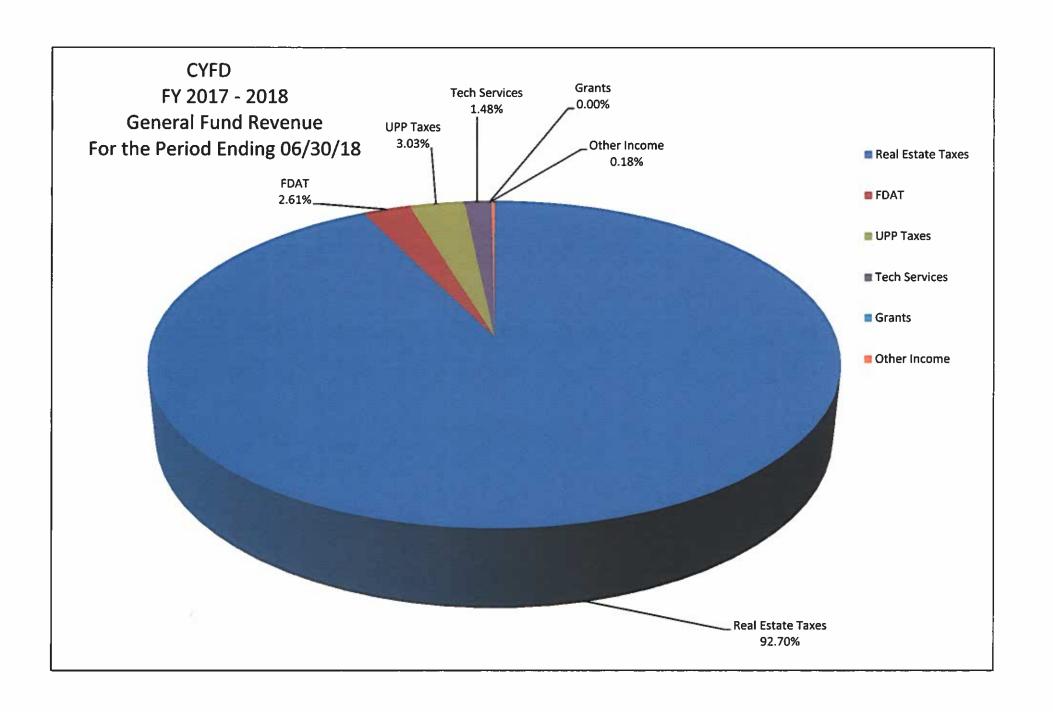

# REVENUE

|                   | (   | Current    | YTD              |        |
|-------------------|-----|------------|------------------|--------|
|                   | Mon | th Revenue | Budget           |        |
| Real Estate Taxes | \$  | 181,260    | \$<br>16,282,904 | 92.71  |
| FDAT              | \$  | 5,094      | \$<br>333,290    | 2.61   |
| UPP Taxes         | \$  | 5,923      | \$<br>-          | 3.03   |
| Tech Services     | \$  | 2,889      | \$<br>38,000     | 1.48   |
| Grants            | \$  | -          | \$<br>-          | 0.00   |
| Other Income      | \$  | 344        | \$<br>-          | 0.18   |
|                   | \$  | 195,511    | \$<br>16,654,194 | 100.01 |