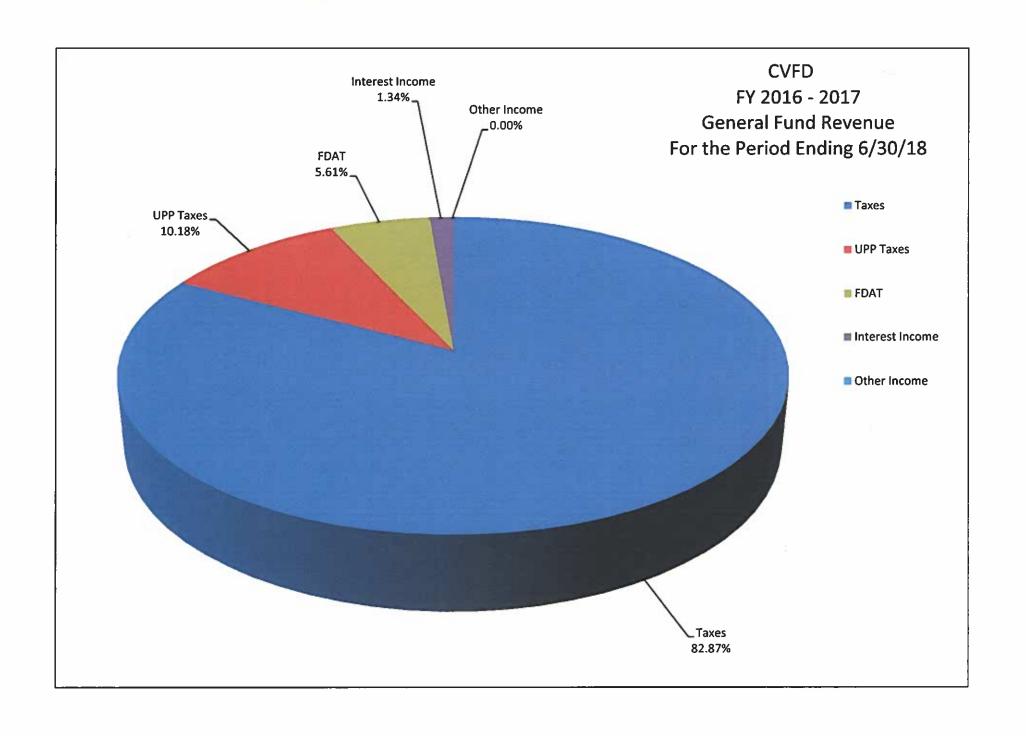

- A. Approve Regular Session Minutes June 25, 2018
- B. Approve Executive Session Minutes June 25, 2018
- C. Approve Central Yavapai, Chino Valley, and Central Arizona Fire and Medical Joint Budget Meeting Minutes - June 25, 2018
- D. Approve General Fund and Capital Reserve Financial Statements
- E. Approve Bond Debt Service Financials
- F. Approve Bond Fund 2007 Financials
- G. Transfer June Revenues from Chino Valley Fire District to Central Arizona Fire and Medical Authority in the Amount of \$90,835.78
- 5. VOTE TO GO INTO EXECUTIVE SESSION