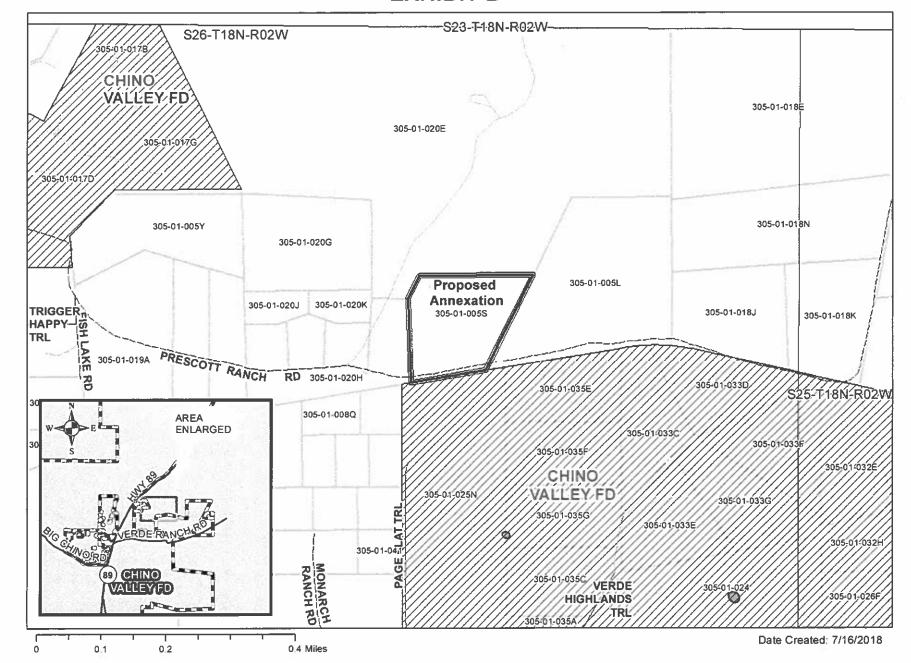

#### 7. NEW BUSINESS

- A. Motion, Discussion, and Action Regarding Review and Selection of Audit Services for Fiscal Years 2018-2020
- B. Motion, Discussion, and Action Regarding Annexation and Resolution 2018-04, Sundt, 1650 E. Prescott Ranch Road, Parcel 305-01-005S