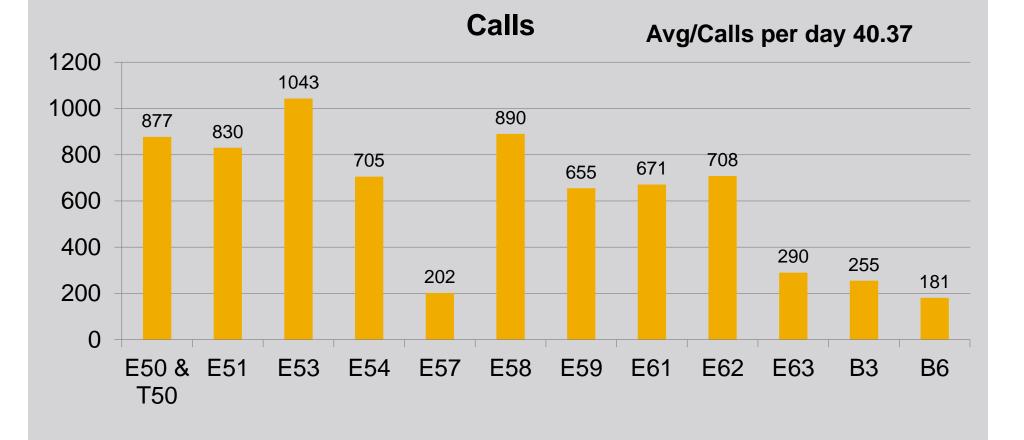

# **Total Calls by Unit Response**

The workload includes calls CAFMA engines ran in CAFMA districts and other jurisdictions. [Prescott, Williamson Valley, Walker, and all out of district. (beyond Ponderosa Park, Cherry & Orme Road, Hwy 89)]