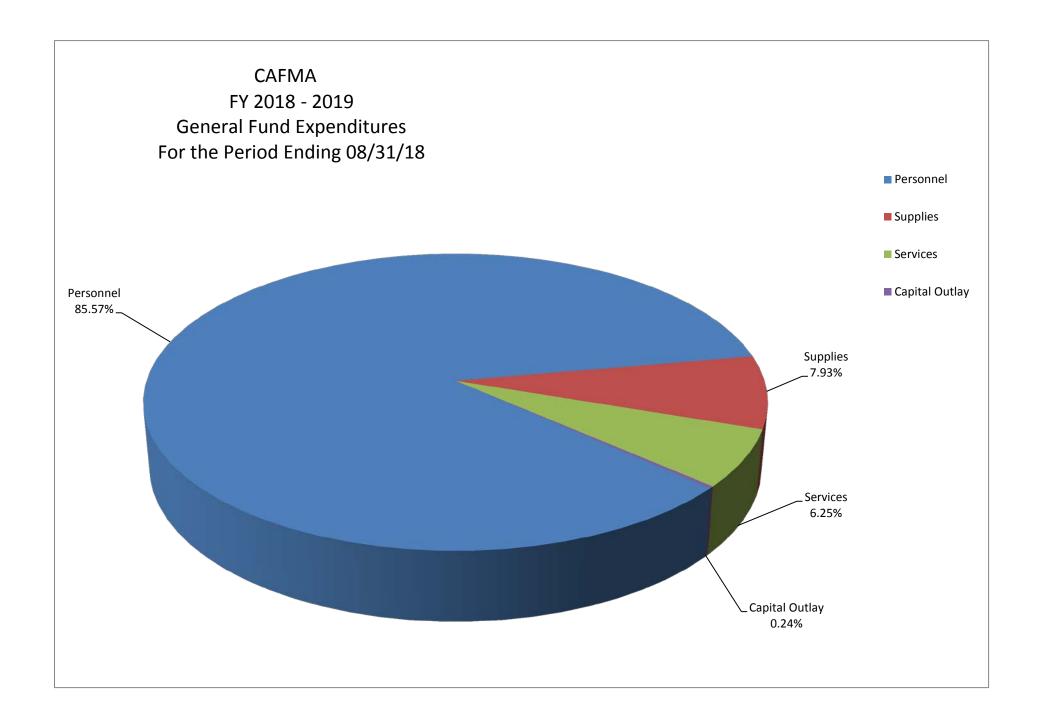

|                  |        |
| Prevention          | \$  | 2,340                  | \$<br>34,300     | 1.14   |
| Tech                |     |                        |                  |        |
| Services            | \$  | 16,410                 | \$<br>135,000    | 7.99   |
| Interest Income     | \$  | -                      | \$<br>21,000     | 0.00   |
| Grants              | \$  | -                      | \$<br>21,600     | 0.00   |
| W/H                 |     |                        | ,                |        |
| Purch Grp           | \$  | 21,473                 | \$<br>210,000    | 10.45  |
| Other Income        | \$  | 50,030                 | \$<br>85,400     | 24.36  |
|                     | \$  | 205,424                | \$<br>21,716,911 | 100.00 |



# **CENTRAL ARIZONA FIRE AND MEDICAL AUTHORITY**

## EXPENSES

|                                                     | Current Month<br>Actual |                                          |                | YTD Budget                                        |                               |
|-----------------------------------------------------|-------------------------|------------------------------------------|----------------|---------------------------------------------------|-------------------------------|
| Personnel<br>Supplies<br>Services<br>Capital Outlay | \$<br>\$<br>\$          | 1,527,510<br>141,584<br>111,604<br>4,327 | \$\$ \$\$ \$\$ | 17,772,295<br>1,878,241<br>1,632,855<br>3,156,034 | 85.57<br>7.93<br>6.25<br>0.24 |
|                                                     | \