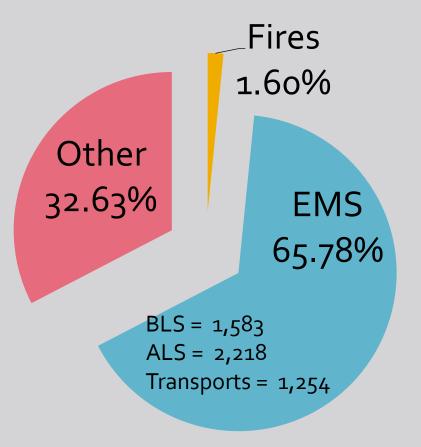

# **CAFMA** Calls by Category

| Total # of Calls: | 5,888 |
|-------------------|-------|
| Total # of Fires: | 94    |
| Total # of EMS:   | 3,873 |
| Total # of Other: | 1,921 |

| INCIDENT SERIES                        | TOTAL |
|----------------------------------------|-------|
| 100 Fire                               | 94    |
| 200 Overpressure/Explosion/Overheat    | 4     |
| 300 EMS/Rescue                         | 3,873 |
| 400 Hazardous Condition                | 85    |
| 500 Service Call                       | 1,096 |
| 600 Good Intent Call                   | 540   |
| 700 False Alarm/False Call             | 190   |
| 800 Severe Weather/Natural Disaster    | 0     |
| 900 Special Incident/Citizen Complaint | 6     |