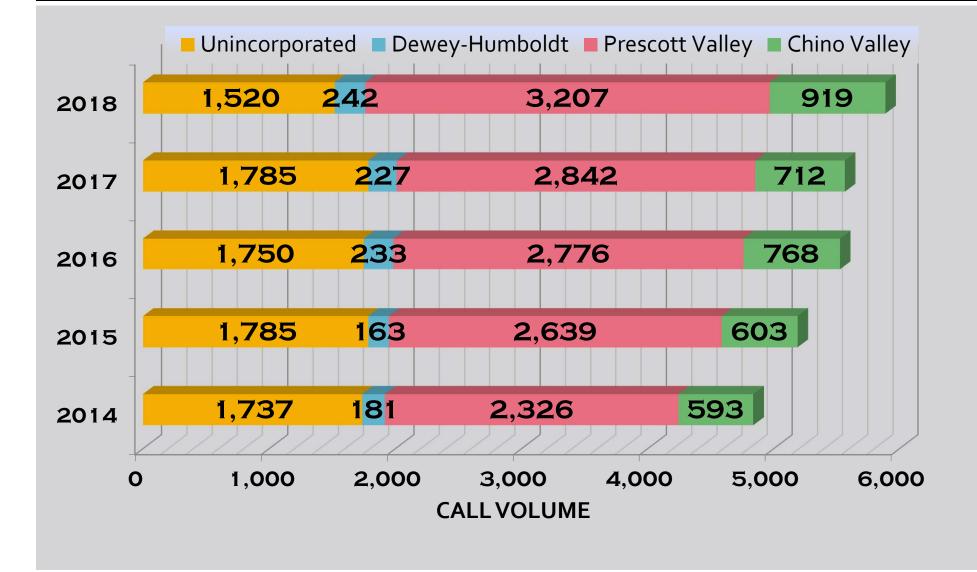

.25 |

# **Total Calls by Unit Response**

The workload includes calls CAFMA engines ran in CAFMA districts and other jurisdictions. [Prescott, Williamson Valley, Walker, and all out of district. (beyond Ponderosa Park, Cherry & Orme Road, Hwy 89)]



# **Response Reliability**

| Engine | E50    | E51    | E53    | E54   | E57    | E58    | E59    | E61    | E62   | E63   |
|--------|--------|--------|--------|-------|--------|--------|--------|--------|-------|-------|
| 2018   | 77.14% | 96.05% | 73.21% | 86.1% | 86.49% | 76.66% | 87.67% | 85.99% | 80.8% | 93.4% |
|        |        |        |        |       |        |        |        |        |       |       |
|        |        |        | -      | -     |        | Sa     |        | A. T.  |       |       |

# **Calls by Municipality**



# **Fire Incident Summary**

Fires involving Residential Structures...14 Fires Confined Inside Structures.....11 Fires in Residential Out Structures.....15 Fires in Commercial Structures......1

16 Structure Fire Loss < \$5,000</li>
9 Structure Fire Loss \$5,000 - \$100,000
7 Structure Fire Loss > \$100,000

| 31 Residential Fires               | Loss of \$3, | 431,975 |
|------------------------------------|--------------|---------|
| 1 Commercial Fire                  | Loss of \$   | 500     |
| 6 Passenger Vehicle Fires          | Loss of \$   | 32,000  |
| 1 Tractor Fire                     | Loss of \$   | 1,000   |
| 43 Wildland / Brush / Grass Fires  | Loss of \$   | 301     |
| 12 Outside Rubbish / Trash / Other | Loss of \$   | 1,530   |

| Firefighter Injuries – 0   | Civilian