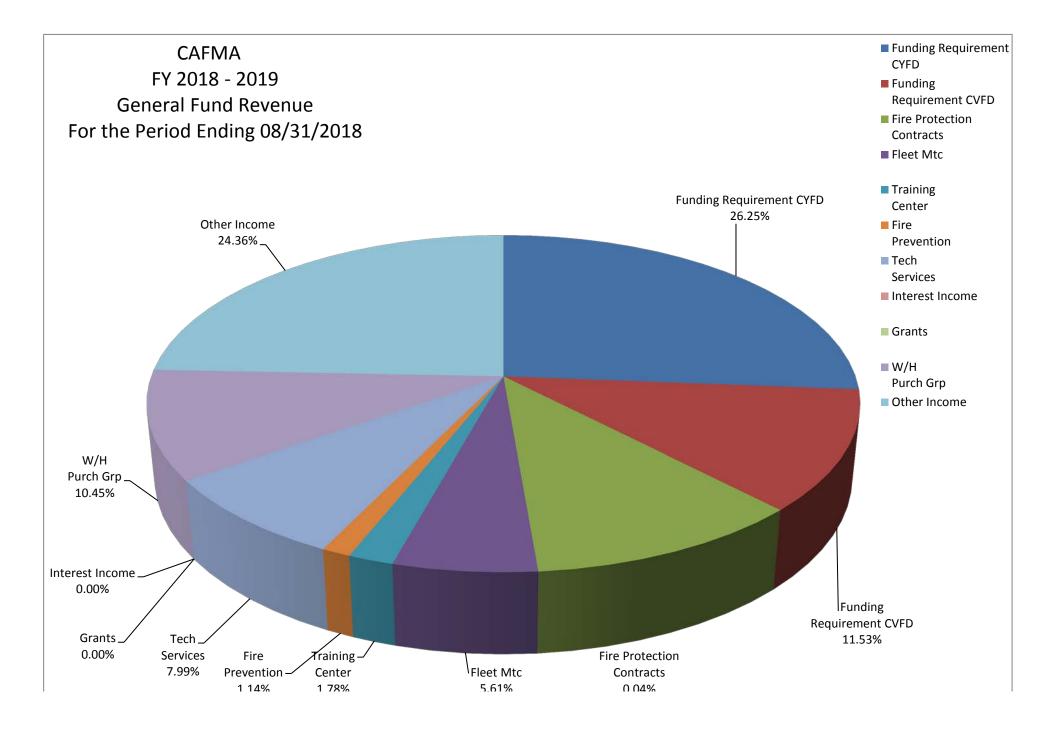

h                                                              | (1,856,581)            | (1,579,602)            | (226,877)   | (226,877)   | (226,877)   | (226,877)   | (226,877)   | (226,877)   | (226,877)   | (226,877)   | (226,877)   | (226,877)   |
| Cumulative Net Cash                                                           | (854,334)              | (2,433,935)            | (2,660,812) | (2,887,688) | (3,114,565) | (3,341,441) | (3,568,318) | (3,795,194) | (4,022,071) | (4,248,947) | (4,475,824) | (4,702,700) |
| Cash Balance<br>(\$1.0 M carryover)<br>Capital Reserve<br>\$7,626,843.18 bal. | 1,002,247<br>7,626,843 | (577,355)<br>7,626,843 |             |             |             |             |             |             |             |             |             |             |



# CENTRAL ARIZONA FIRE AND MEDICAL AUTHORITY REVENUE

|                     | Mor | Current<br>hth Revenue | YTD<br>Budget    |        |
|---------------------|-----|------------------------|------------------|--------|
| Funding Requirement |     |                        | 0                |        |
| CYFD                | \$  | 53,919                 | \$<br>16,792,070 | 26.25  |
| Funding             |     |                        |                  |        |
| Requirement CVFD    | \$  | 23,691                 | \$<br>4,227,791  | 11.53  |
| Fire Protection     |     |                        |                  |        |
| Contracts           | \$  | 22,382                 | \$<br>124,000    | 10.90  |
| Fleet Mtc           | \$  | 11,528                 | \$<br>24,750     | 5.61