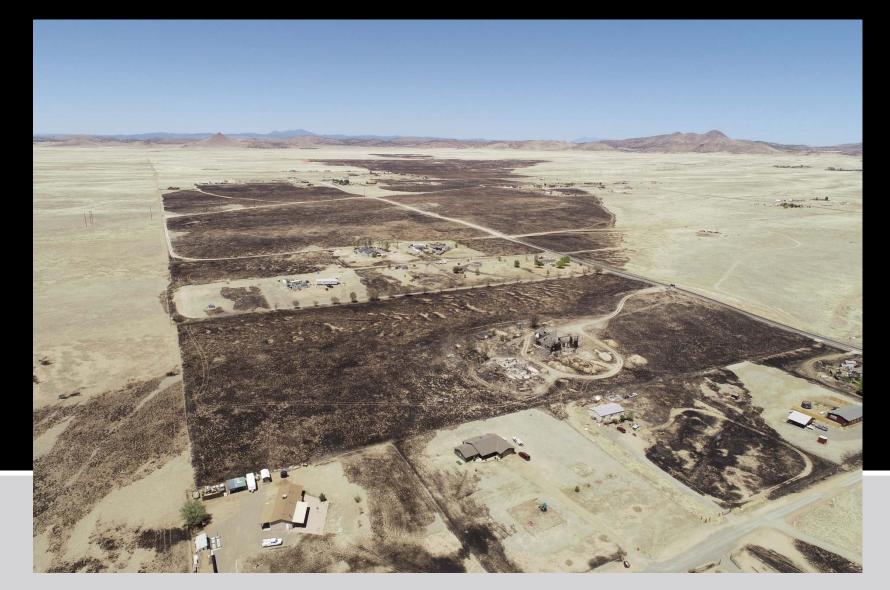

# **Fire Incident Summary**

Fires involving Residential Structures...14 Fires Confined Inside Structures.....11 Fires in Residential Out Structures.....15 Fires in Commercial Structures......1

16 Structure Fire Loss < \$5,000</li>
9 Structure Fire Loss \$5,000 - \$100,000
7 Structure Fire Loss > \$100,000

| 31 Residential Fires               | Loss of \$3, | 431,975 |
|------------------------------------|--------------|---------|
| 1 Commercial Fire                  | Loss of \$   | 500     |
| 6 Passenger Vehicle Fires          | Loss of \$   | 32,000  |
| 1 Tractor Fire                     | Loss of \$   | 1,000   |
| 43 Wildland / Brush / Grass Fires  | Loss of \$   | 301     |
| 12 Outside Rubbish / Trash / Other | Loss of \$   | 1,530   |