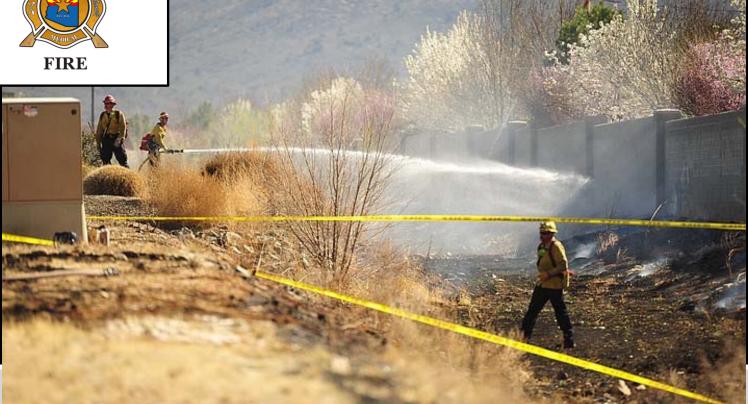

# Out of District Calls (44):

- 4 Wildland Fire, 1 Trash Fire, 18 EMS, 2 Vehicle Accident w/Injuries,
- 2 Police Assist, 2 Smoke/Odor Scare, and 14 Cancelled en Route/No Incident

**1** Alarm Malfunction

# Mutual Aid Given (8):

Mayer Fire District: 1 Wildland Fire, 5 Cancelled en Route, 1 EMS Walker Fire: 1 Structure Fire