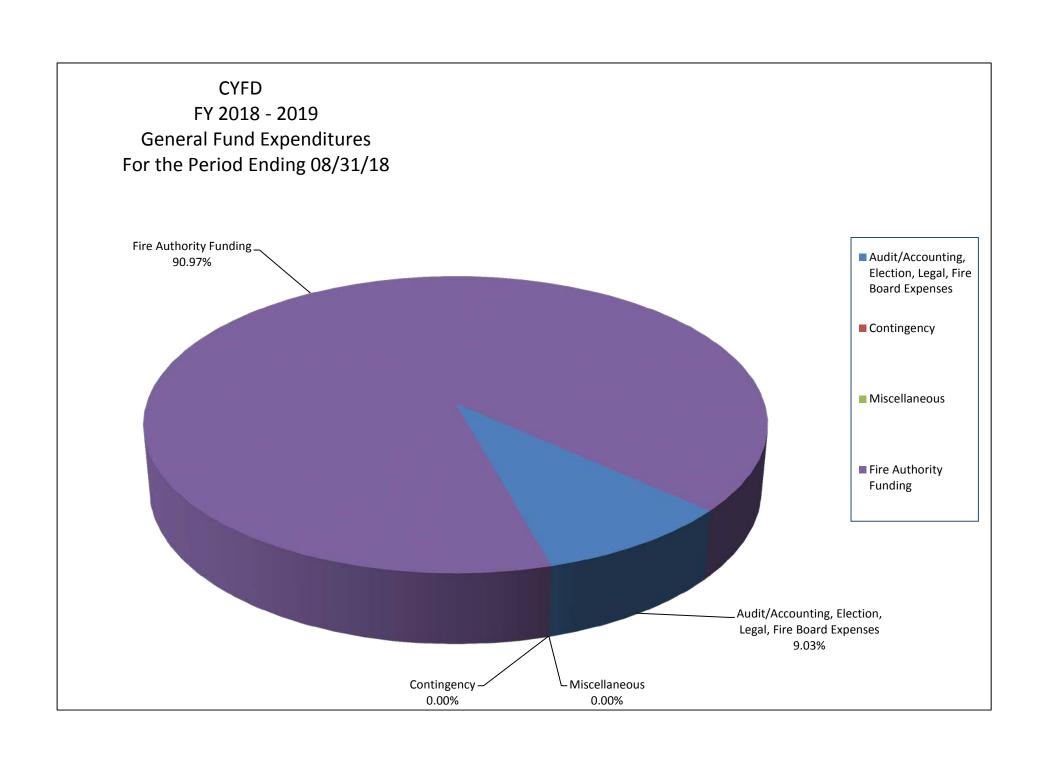

## **EXPENSES**

|                                                              | Cui | rrent Month<br>Actual | YTD Budget       |               |
|--------------------------------------------------------------|-----|-----------------------|------------------|---------------|
| Audit/Accounting,<br>Election, Legal, Fire<br>Board Expenses | \$  | 5,351                 | \$<br>89,000     | 9.03          |
| Contingency                                                  | \$  | -                     | \$<br>20,000     | 0.00          |
| Miscellaneous<br>Fire Authority<br>Funding                   | \$  | 53,919                | \$<br>16,792,070 | 0.00<br>90.97 |
|                                                              | \$  | 59,270                | \$<br>16,901,070 | 100.00        |