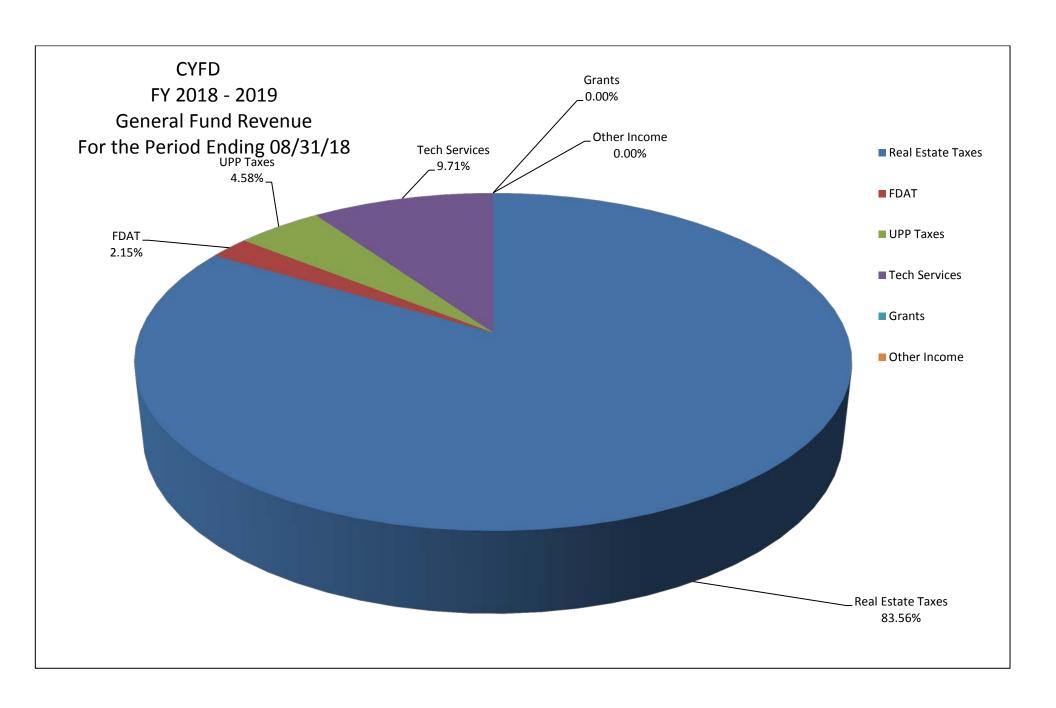

## REVENUE

|                   | Current |           |    | YTD        |        |
|-------------------|---------|-----------|----|------------|--------|
|                   | Mont    | h Revenue |    | Budget     |        |
| Real Estate Taxes | \$      | 27,521    | \$ | 16,529,780 | 83.57  |
| FDAT              | \$      | 707       | \$ | 333,290    | 2.15   |
| UPP Taxes         | \$      | 1,507     | \$ | -          | 4.58   |
| Tech Services     | \$      | 3,197     | \$ | 38,000     | 9.71   |
| Grants            | \$      | -         | \$ | -          | 0.00   |
| Other Income      |         |           | \$ | -          | 0.00   |
|                   | \$      | 32,932    | \$ | 16,901,070 | 100.00 |