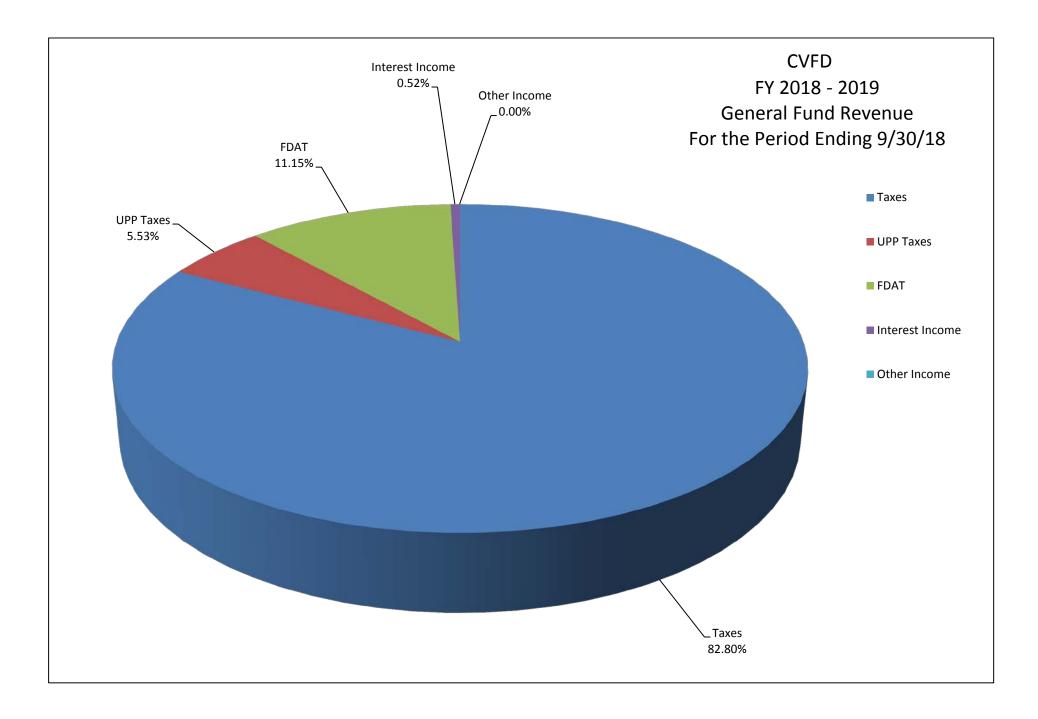

## CHINO VALLEY FIRE DISTRICT REVENUE

|                 | Current |           | YTD |           |        |
|-----------------|---------|-----------|-----|-----------|--------|
|                 | Mont    | h Revenue |     | Budget    |        |
| Taxes           | \$      | 23,629    | \$  | 3,547,699 | 82.81  |
| UPP Taxes       | \$      | 1,580     | \$  | -         | 5.53   |
| FDAT            | \$      | 3,182     | \$  | 313,900   | 11.15  |
| Interest Income | \$      | 147       | \$  | -         | 0.52   |
| Other Income    | \$      | -         | \$  | 2,000     | 0.00   |
|                 | \$      | 28,538    | \$  | 3,863,599 | 100.01 |