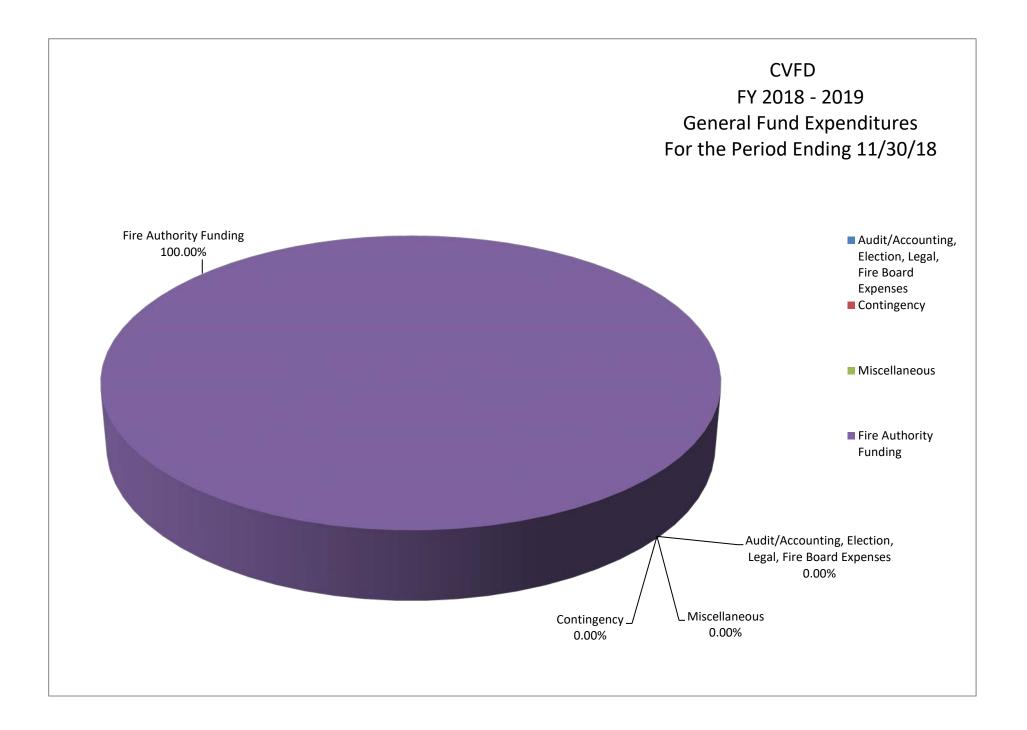

## CHINO VALLEY FIRE DISTRICT EXPENSES

|                                                                                                                        | С                    | Current Month<br>Actual |                      | YTD<br>Budget                      |                       |
|------------------------------------------------------------------------------------------------------------------------|----------------------|-------------------------|----------------------|------------------------------------|-----------------------|
| Audit/Accounting, Election,<br>Legal, Fire Board<br>Expenses<br>Contingency<br>Miscellaneous<br>Fire Authority Funding | \$<br>\$<br>\$<br>\$ | -<br>-<br>-<br>12,932   | \$<br>\$<br>\$<br>\$ | 29,000<br>20,000<br>-<br>3,850,599 | -<br>-<br>-<br>100.00 |
|                                                                                                                        | \$                   | 12,932                  | \$                   | 3,899,599                          | 100                   |