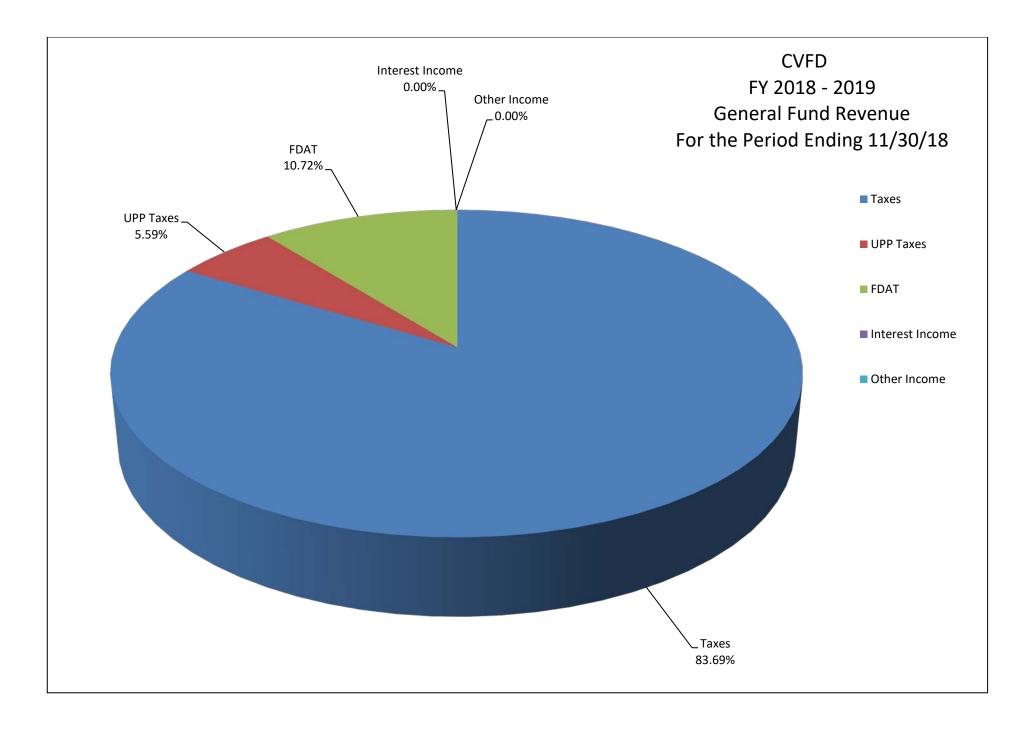

## CHINO VALLEY FIRE DISTRICT REVENUE

|                 | Current |           | YTD |           |        |
|-----------------|---------|-----------|-----|-----------|--------|
|                 | Mont    | h Revenue |     | Budget    |        |
| Taxes           | \$      | 23,629    | \$  | 3,547,699 | 82.81  |
| UPP Taxes       | \$      | 1,580     | \$  | -         | 5.53   |
| FDAT            | \$      | 3,182     | \$  | 313,900   | 11.15  |
| Interest Income | \$      | 147       | \$  | -         | 0.52   |
| Other Income    | \$      | -         | \$  | 2,000     | 0.00   |
|                 | \$      | 28,538    | \$  | 3,863,599 | 100.01 |