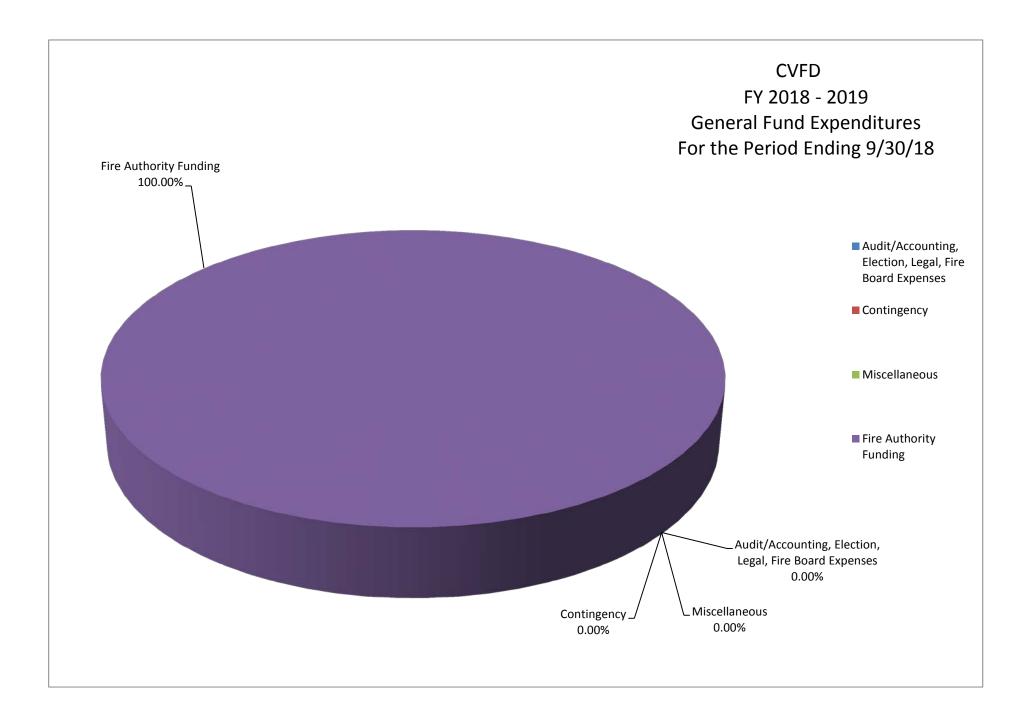

## CHINO VALLEY FIRE DISTRICT EXPENSES

|                                                                                                                        | С                    | Current Month<br>Actual |                      | YTD<br>Budget                      |                       |
|------------------------------------------------------------------------------------------------------------------------|----------------------|-------------------------|----------------------|------------------------------------|-----------------------|
| Audit/Accounting, Election,<br>Legal, Fire Board<br>Expenses<br>Contingency<br>Miscellaneous<br>Fire Authority Funding | \$<br>\$<br>\$<br>\$ | -<br>-<br>-<br>12,932   | \$<br>\$<br>\$<br>\$ | 29,000<br>20,000<br>-<br>3,850,599 | -<br>-<br>-<br>100.00 |
|                                                                                                                        | \$                   | 12,932                  | \$                   | 3,899,599                          | 100                   |