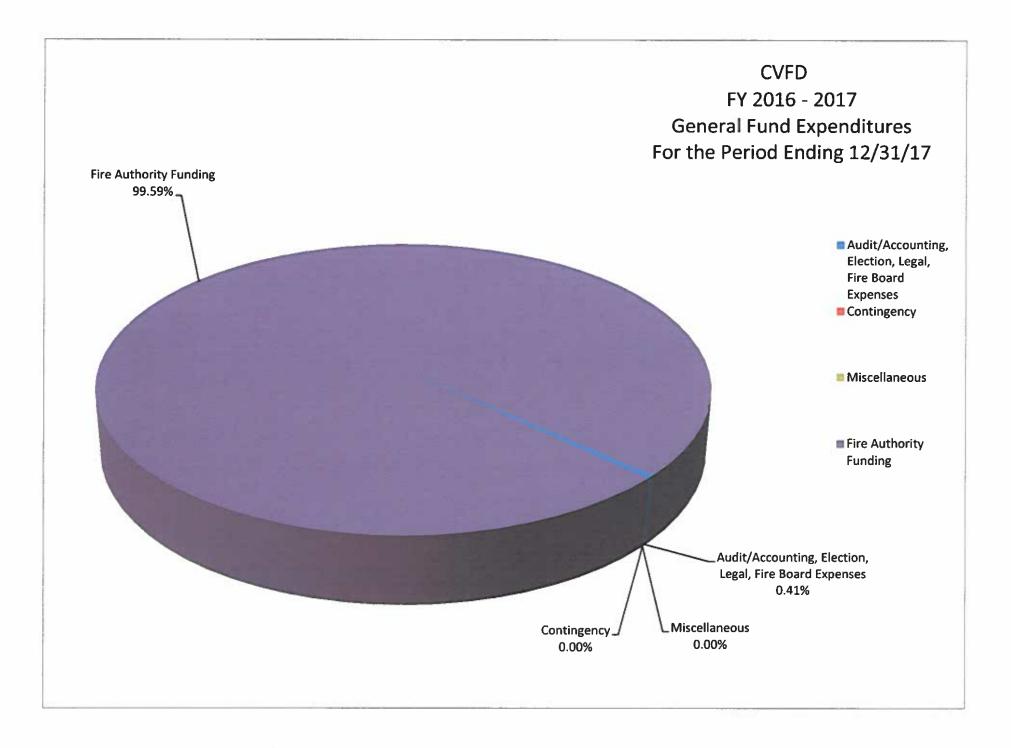

# EXPENSES

|                                                              | Cı | Current Month<br>Actual |          | YTD<br>Budget  |       |
|--------------------------------------------------------------|----|-------------------------|----------|----------------|-------|
| Audit/Accounting, Election,<br>Legal, Fire Board<br>Expenses | \$ | 1,496                   | \$       | 29,000         | 0.41  |
| Contingency<br>Miscellaneous                                 | \$ | -                       | \$<br>\$ | 20,000         | -     |
| Fire Authority Funding                                       | \$ | 365,298                 | \$       | -<br>3,850,599 | 99.59 |
|                                                              | \$ | 366,794                 | \$       | 3,899,599      | 100   |