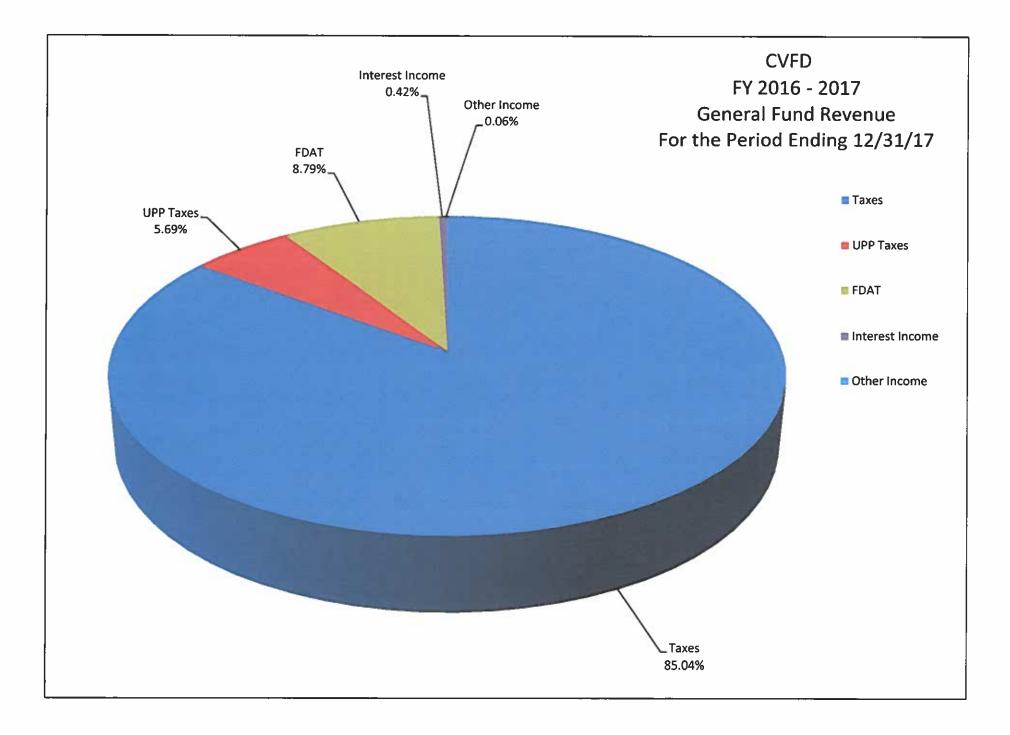

# CHINO VALLEY FIRE DISTRICT REVENUE

|                 | Current |            | YTD |           |        |
|-----------------|---------|------------|-----|-----------|--------|
|                 | Mon     | th Revenue |     | Budget    |        |
| Taxes           | \$      | 209,614    | \$  | 3,547,699 | 85.04  |
| UPP Taxes       | \$      | 14,047     | \$  | -         | 5.69   |
| FDAT            | \$      | 21,663     | \$  | 313,900   | 8.79   |
| Interest Income | \$      | 1,039      | \$  | -         | 0.42   |
| Other Income    | \$      | 151        | \$  | 2,000     | 0.06   |
|                 | \$      | 246,513    | \$  | 3,863,599 | 100.00 |