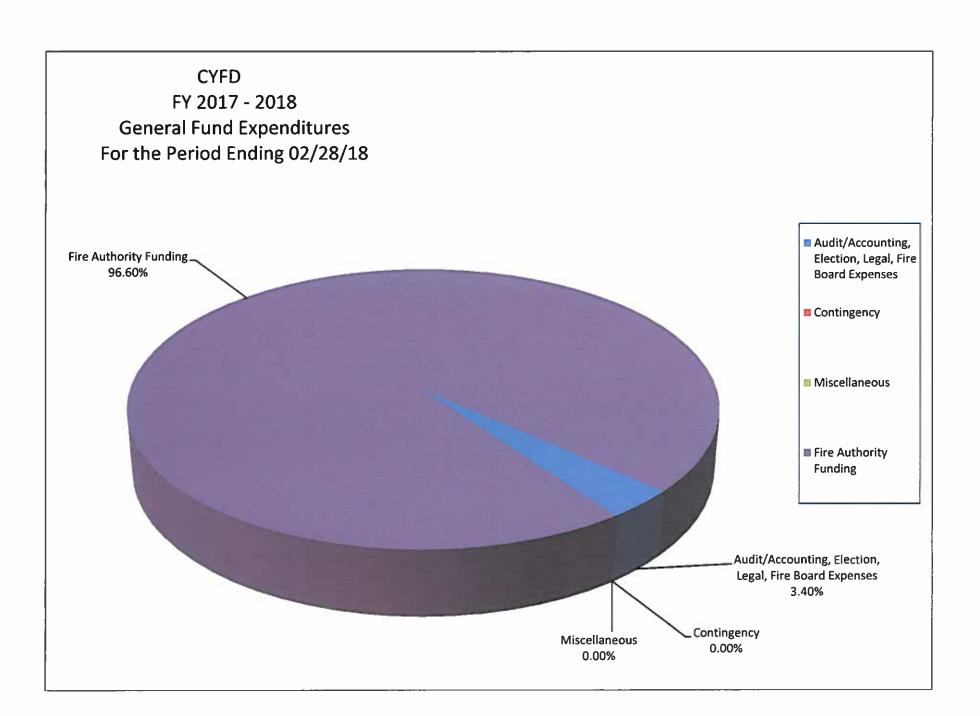

# EXPENSES

|                                                              | Current Month<br>Actual |         | YTD Budget       |               |
|--------------------------------------------------------------|-------------------------|---------|------------------|---------------|
| Audit/Accounting,<br>Election, Legal, Fire<br>Board Expenses | \$                      | 22,630  | \$<br>8,000      | 3.40          |
| Contingency                                                  | \$                      | -       | \$<br>20,000     | 0.00          |
| Miscellaneous<br>Fire Authority<br>Funding                   | \$                      | 642,566 | \$<br>15,626,194 | 0.00<br>96.60 |
|                                                              | \$                      | 665,197 | \$<br>15,654,194 | 100.00        |