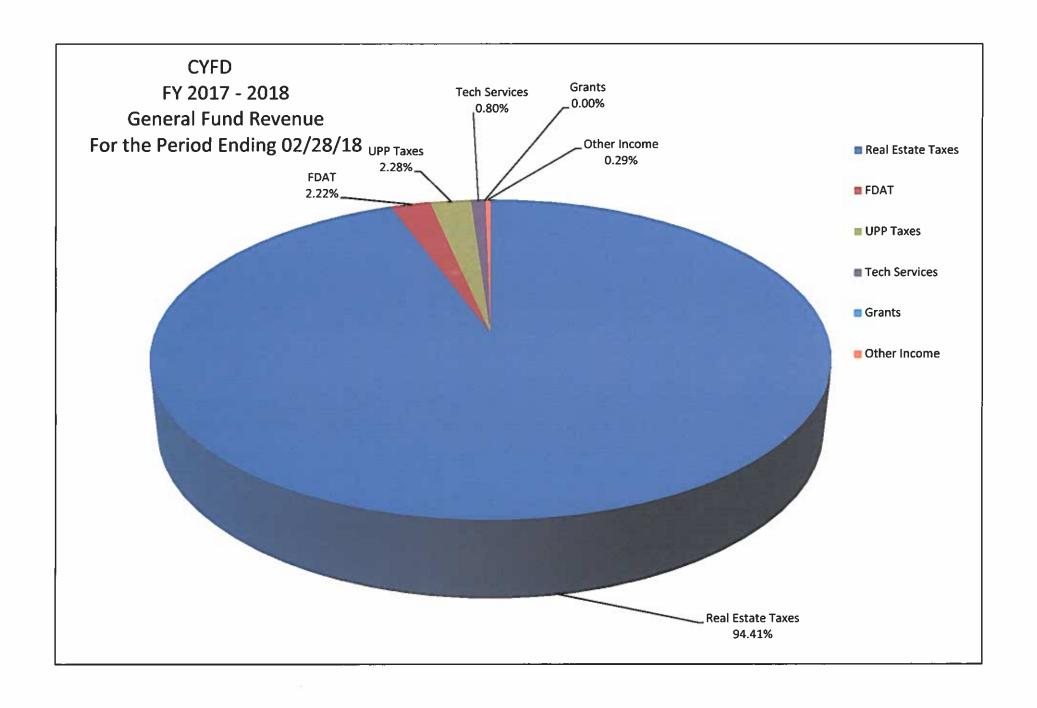

# REVENUE

|                   | Current       |         |      | YTD        |        |
|-------------------|---------------|---------|------|------------|--------|
|                   | Month Revenue |         |      | Budget     |        |
| Real Estate Taxes | \$            | 342,469 | \$   | 16,282,904 | 94.41  |
| FDAT              | \$            | 8,056   | \$   | 333,290    | 2.22   |
| UPP Taxes         | \$ 8,277      |         | \$   | -          | 2.28   |
| Tech Services     | \$            | 2,889   | \$   | 38,000     | 0.80   |
| Grants            | \$            | _       | \$   | -          | 0.00   |
| Other Income      | \$ 1,054      |         | \$ - |            | 0.29   |
| <del></del>       | \$            | 362,745 | \$   | 16,654,194 | 100.00 |