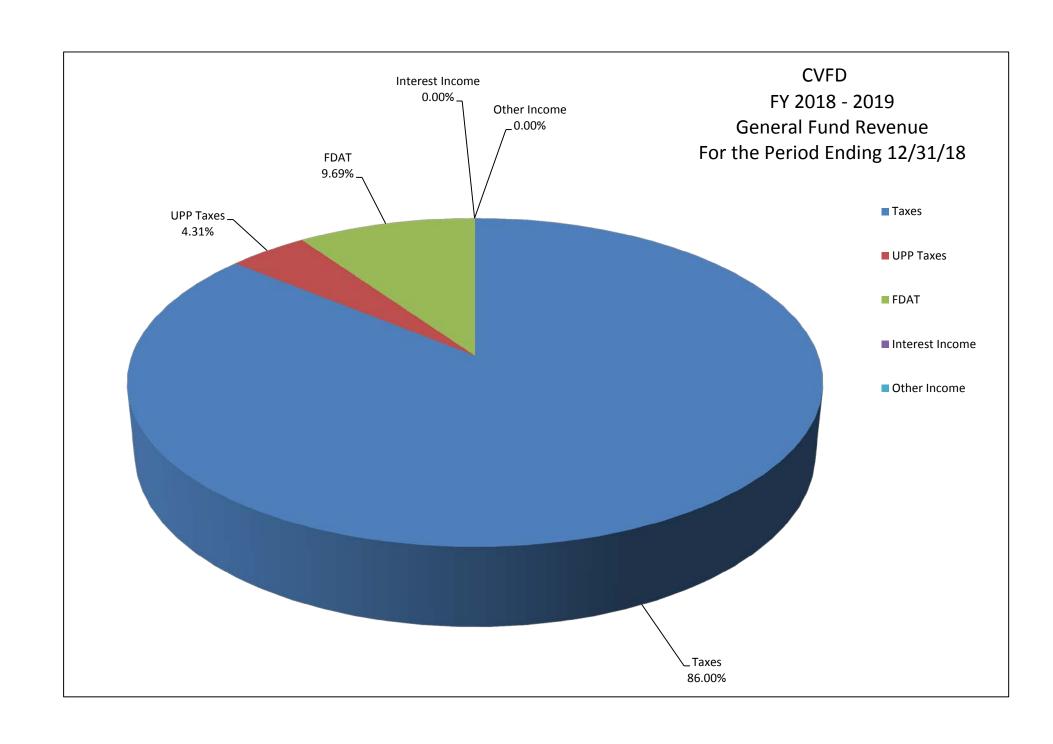

### **REVENUE**

|                 | Current |           |        | YTD       |        |
|-----------------|---------|-----------|--------|-----------|--------|
|                 | Mont    | h Revenue | Budget |           |        |
| Taxes           | \$      | 225,401   | \$     | 3,547,699 | 86.00  |
| UPP Taxes       | \$      | 11,325    | \$     | -         | 4.31   |
| FDAT            | \$      | 25,413    | \$     | 313,900   | 9.69   |
| Interest Income | \$      | -         | \$     | -         | 0.00   |
| Other Income    | \$      | \$ -      |        | 2,000     | 0.00   |
|                 | \$      | 262,140   | \$     | 3,863,599 | 100.00 |