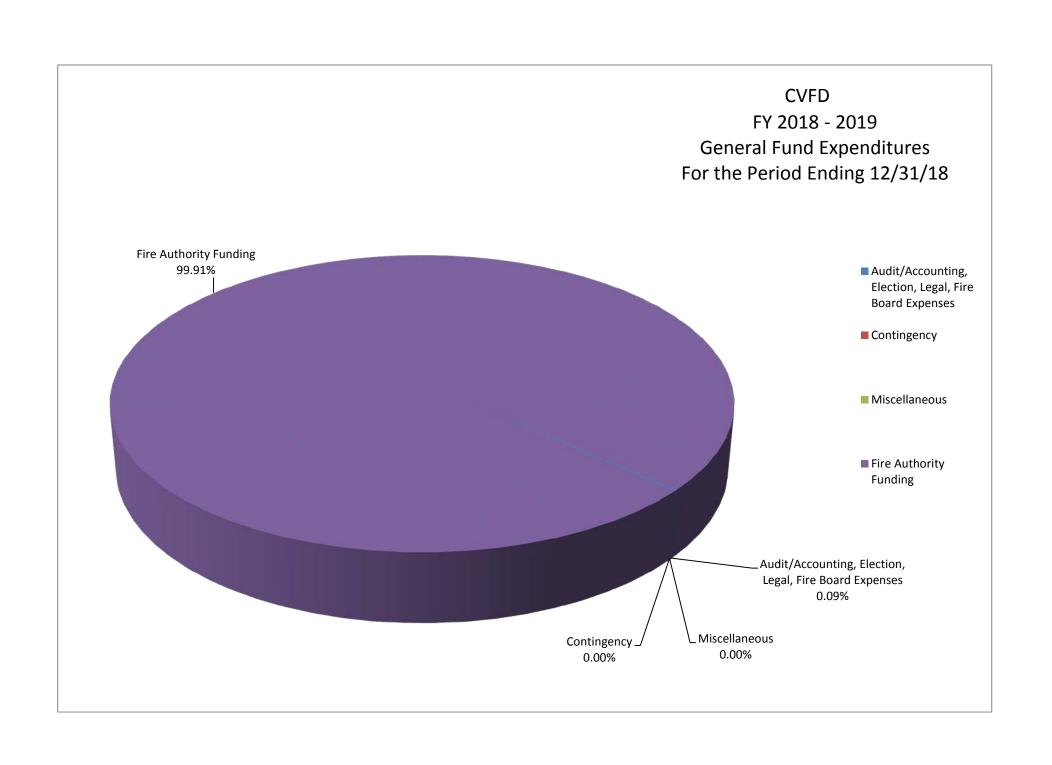

### **EXPENSES**

|                                                              | С  | Current Month<br>Actual |    | YTD<br>Budget |       |
|--------------------------------------------------------------|----|-------------------------|----|---------------|-------|
| Audit/Accounting, Election,<br>Legal, Fire Board<br>Expenses | \$ | 2,198                   | \$ | 29,000        | 0.09  |
| Contingency                                                  | \$ | -                       | \$ | 20,000        | -     |
| Miscellaneous                                                | \$ | -                       | \$ | -             | -     |
| Fire Authority Funding                                       | \$ | 2,337,382               | \$ | 3,850,599     | 99.91 |
|                                                              | \$ | 2,339,580               | \$ | 3,899,599     | 100   |