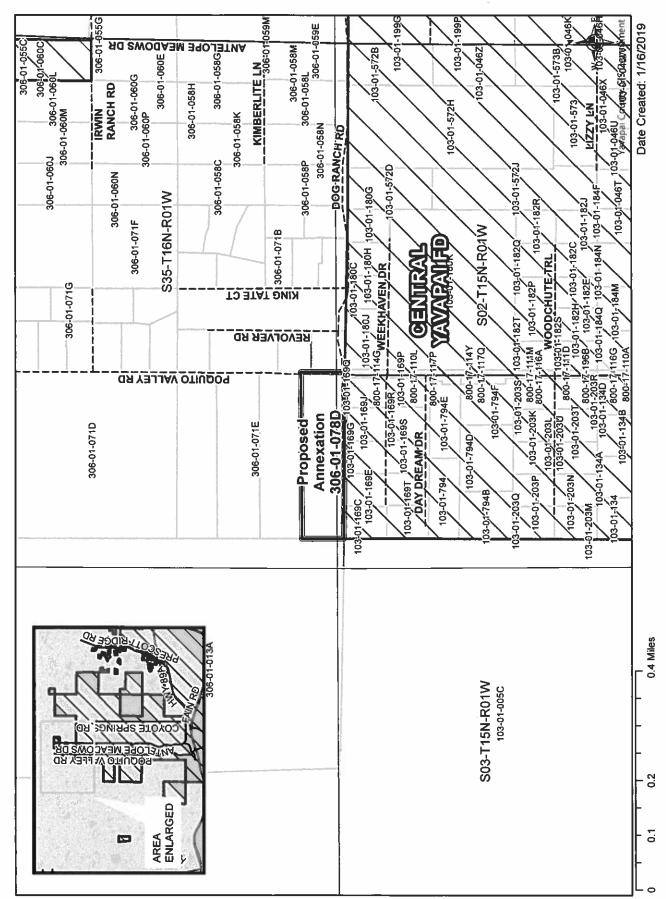

- A. Approve Regular Session Minutes December 20, 2018
- B. Approve General Fund Financial Statements
- C. Approve Bond Debt Service Financial Statements
- D. Approve Transfer of \$1,000,000 from Central Yavapai Fire District to Central Arizona Fire and Medical Authority. Due to unbudgeted expenses related to the ACE lawsuit, \$90,873.64 is being withheld from transfer.
- E. Approve Annexation and Resolution 2019-01, Kerr Parcel 306-01-078D
- F. Approve Annexation and Resolution 2019-02 LLM IRA Investments Parcel 306-01-078E
- G. Approve Annexation and Resolution 2019-03 Faisst Enterprises Parcel 306-01-078A
- H. Approve Annexation and Resolution 2019-04 Santa Fe Springs Investments Parcel 306-01-078B