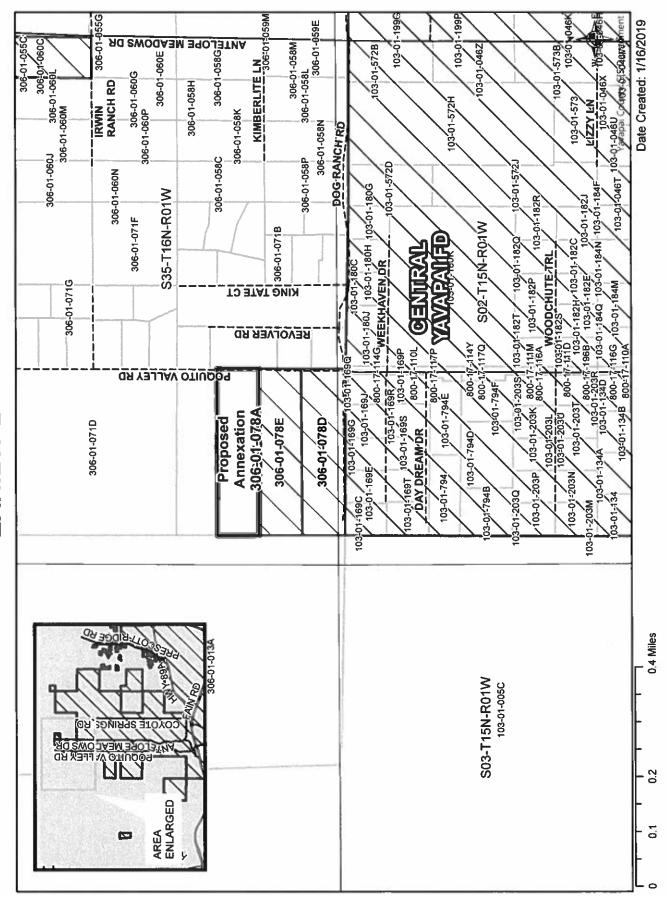

- A. Approve Regular Session Minutes December 20, 2018
- B. Approve General Fund Financial Statements
- C. Approve Bond Debt Service Financial Statements
- D. Approve Transfer of \$1,000,000 from Central Yavapai Fire District to Central Arizona Fire and Medical Authority. Due to unbudgeted expenses related to the ACE lawsuit, \$90,873.64 is being withheld from transfer.
- E. Approve Annexation and Resolution 2019-01, Kerr Parcel 306-01-078D
- F. Approve Annexation and Resolution 2019-02 LLM IRA Investments Parcel 306-01-078E
- G. Approve Annexation and Resolution 2019-03 Faisst Enterprises Parcel 306-01-078A
- H. Approve Annexation and Resolution 2019-04 Santa Fe Springs Investments Parcel 306-01-078B