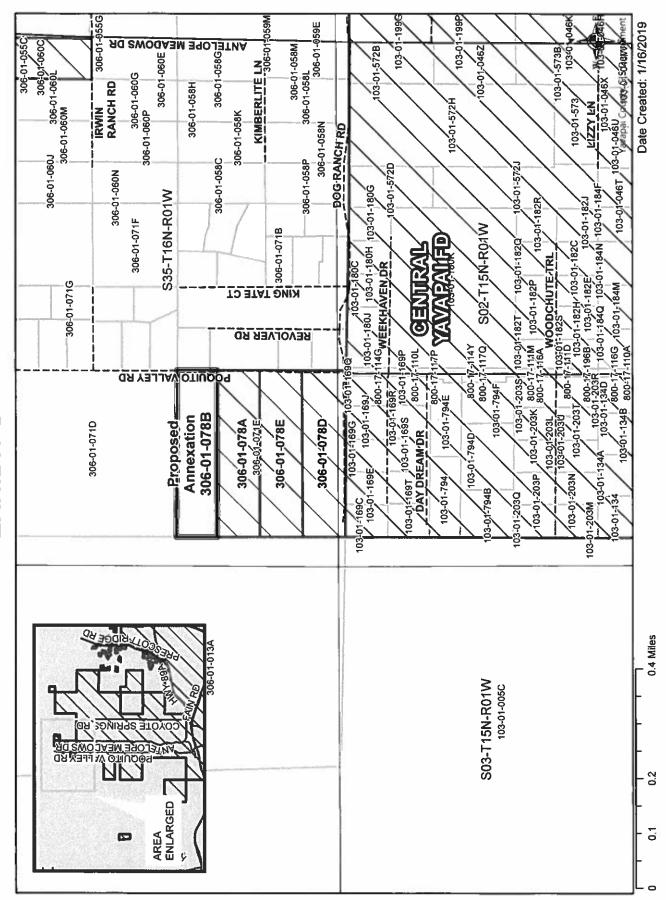

- A. Approve Regular Session Minutes December 20, 2018
- B. Approve General Fund Financial Statements
- C. Approve Bond Debt Service Financial Statements
- D. Approve Transfer of \$1,000,000 from Central Yavapai Fire District to Central Arizona Fire and Medical Authority. Due to unbudgeted expenses related to the ACE lawsuit, \$90,873.64 is being withheld from transfer.
- E. Approve Annexation and Resolution 2019-01, Kerr Parcel 306-01-078D
- F. Approve Annexation and Resolution 2019-02 LLM IRA Investments Parcel 306-01-078E
- G. Approve Annexation and Resolution 2019-03 Faisst Enterprises Parcel 306-01-078A
- H. Approve Annexation and Resolution 2019-04 Santa Fe Springs Investments Parcel 306-01-078B