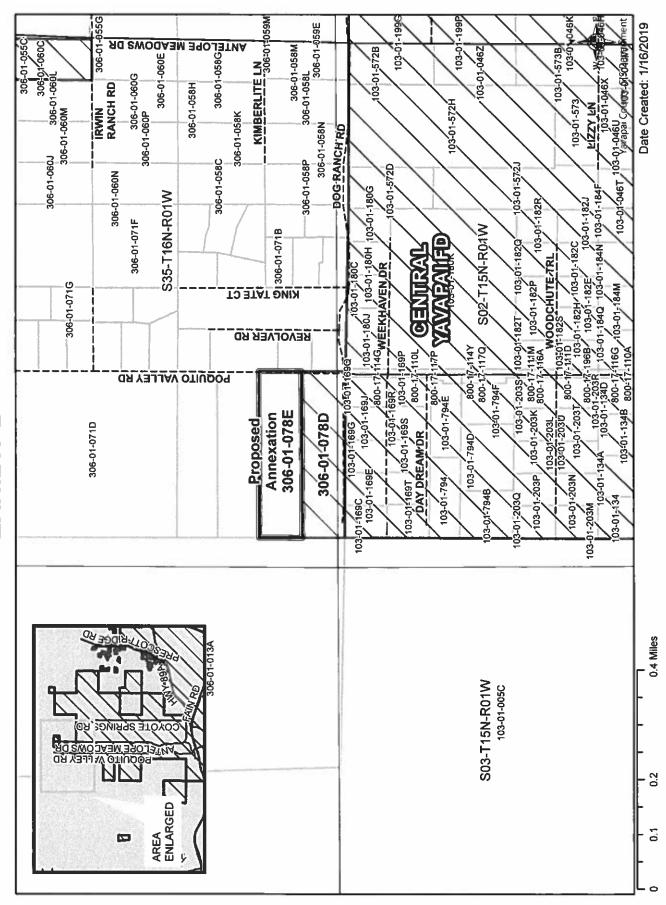

- A. Approve Regular Session Minutes December 20, 2018
- B. Approve General Fund Financial Statements
- C. Approve Bond Debt Service Financial Statements
- D. Approve Transfer of \$1,000,000 from Central Yavapai Fire District to Central Arizona Fire and Medical Authority. Due to unbudgeted expenses related to the ACE lawsuit, \$90,873.64 is being withheld from transfer.
- E. Approve Annexation and Resolution 2019-01, Kerr Parcel 306-01-078D
- F. Approve Annexation and Resolution 2019-02 LLM IRA Investments Parcel 306-01-078E
- G. Approve Annexation and Resolution 2019-03 Faisst Enterprises Parcel 306-01-078A
- H. Approve Annexation and Resolution 2019-04 Santa Fe Springs Investments Parcel 306-01-078B