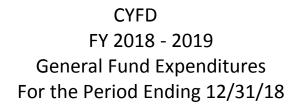

### REVENUE

|                   | Current              |           |    | YTD        |       |
|-------------------|----------------------|-----------|----|------------|-------|
|                   | Month Revenue Budget |           |    |            |       |
| Real Estate Taxes | \$                   | 1,022,902 | \$ | 16,529,780 | 93.56 |
| FDAT              | \$                   | 25,413    | \$ | 333,290    | 2.32  |
| UPP Taxes         | \$                   | 42,059    | \$ | -          | 3.85  |
| Tech Services     | \$                   | 2,889     | \$ | 38,000     | 0.26  |
| Grants            | \$                   | -         | \$ | -          | 0.00  |
| Other Income      | \$                   | -         | \$ | -          | 0.00  |
|                   | \$                   | 1,093,263 | \$ | 16,901,070 | 99.98 |

### **EXPENSES**

|                                                              | Cu | rrent Month<br>Actual | YTD Budget       |               |
|--------------------------------------------------------------|----|-----------------------|------------------|---------------|
| Audit/Accounting,<br>Election, Legal, Fire<br>Board Expenses | \$ | 8,513                 | \$<br>89,000     | 0.09          |
| Contingency                                                  | \$ | -                     | \$<br>20,000     | 0.00          |
| Miscellaneous<br>Fire Authority<br>Funding                   | \$ | 9,291,270             | \$<br>16,792,070 | 0.00<br>99.91 |
|                                                              | \$ | 9,299,783             | \$<br>16,901,070 | 100.00        |