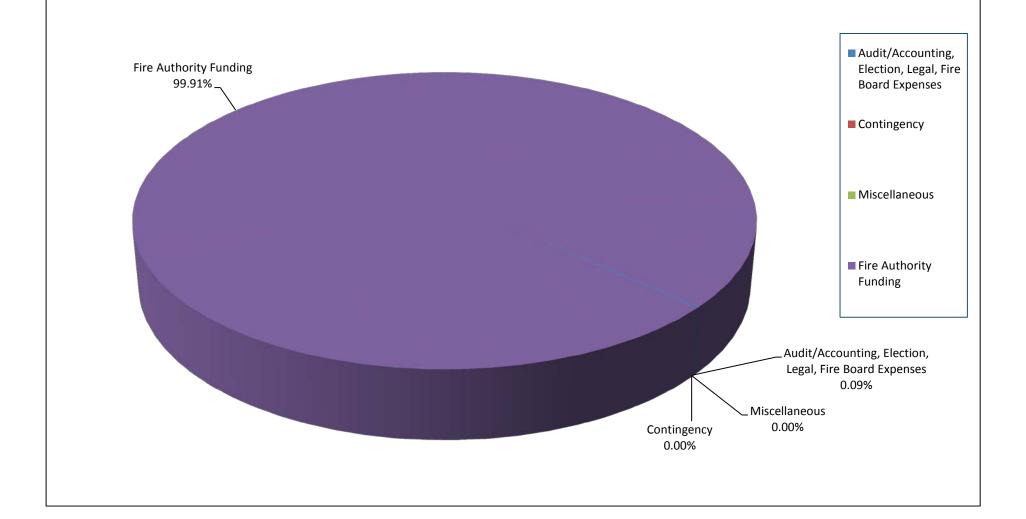

- A. Approve Regular Session Minutes December 20, 2018
- B. Approve General Fund Financial Statements
- C. Approve Bond Debt Service Financial Statements
- D. Approve Transfer of \$1,000,000 from Central Yavapai Fire District to Central Arizona Fire and Medical Authority. Due to unbudgeted expenses related to the ACE lawsuit, \$90,873.64 is being withheld from transfer.
- E. Approve Annexation and Resolution 2019-01, Kerr Parcel 306-01-078D
- F. Approve Annexation and Resolution 2019-02 LLM IRA Investments Parcel 306-01-078E
- G. Approve Annexation and Resolution 2019-03 Faisst Enterprises Parcel 306-01-078A
- H. Approve Annexation and Resolution 2019-04 Santa Fe Springs Investments Parcel 306-01-078B