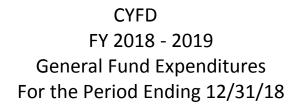

### **EXPENSES**

|                                                              | Cu | rrent Month<br>Actual | YTD Budget       |               |
|--------------------------------------------------------------|----|-----------------------|------------------|---------------|
| Audit/Accounting,<br>Election, Legal, Fire<br>Board Expenses | \$ | 8,513                 | \$<br>89,000     | 0.09          |
| Contingency                                                  | \$ | -                     | \$<br>20,000     | 0.00          |
| Miscellaneous<br>Fire Authority<br>Funding                   | \$ | 9,291,270             | \$<br>16,792,070 | 0.00<br>99.91 |
|                                                              | \$ | 9,299,783             | \$<br>16,901,070 | 100.00        |