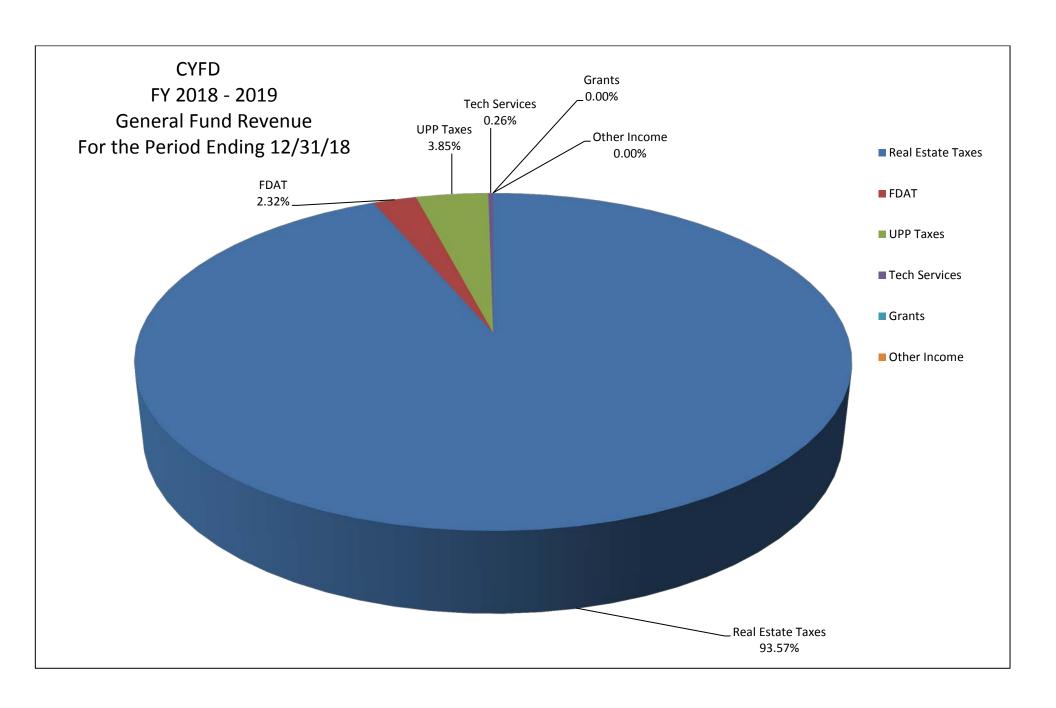

### REVENUE

|                   | Current              |           |    | YTD        |       |
|-------------------|----------------------|-----------|----|------------|-------|
|                   | Month Revenue Budget |           |    |            |       |
| Real Estate Taxes | \$                   | 1,022,902 | \$ | 16,529,780 | 93.56 |
| FDAT              | \$                   | 25,413    | \$ | 333,290    | 2.32  |
| UPP Taxes         | \$                   | 42,059    | \$ | -          | 3.85  |
| Tech Services     | \$                   | 2,889     | \$ | 38,000     | 0.26  |
| Grants            | \$                   | -         | \$ | -          | 0.00  |
| Other Income      | \$                   | -         | \$ | -          | 0.00  |
|                   | \$                   | 1,093,263 | \$ | 16,901,070 | 99.98 |