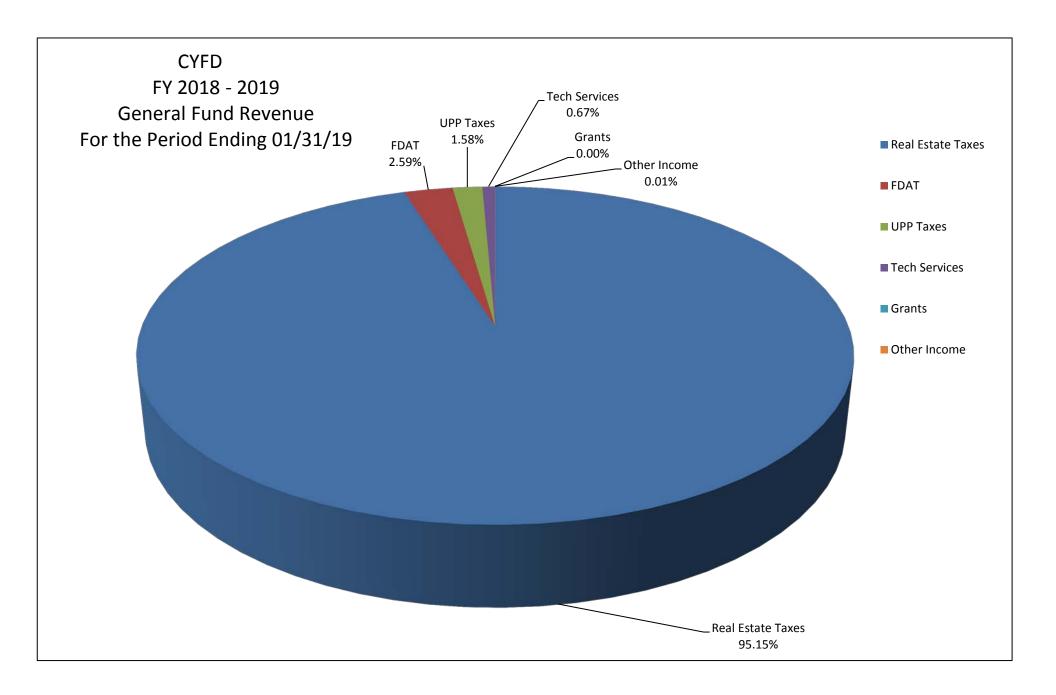

## CENTRAL YAVAPAI FIRE DISTRICT REVENUE

|                   | (             | Current | YTD              |       |
|-------------------|---------------|---------|------------------|-------|
|                   | Month Revenue |         | Budget           |       |
| Real Estate Taxes | \$            | 409,939 | \$<br>16,529,780 | 95.15 |
| FDAT              | \$            | 11,149  | \$<br>333,290    | 2.59  |
| UPP Taxes         | \$            | 6,818   | \$<br>-          | 1.58  |
| Tech Services     | \$            | 2,889   | \$<br>38,000     | 0.67  |
| Grants            | \$            | -       | \$<br>-          | 0.00  |
| Other Income      | \$            | 42      | \$<br>-          | 0.01  |
|                   | \$            | 430,836 | \$<br>16,901,070 | 99.99 |