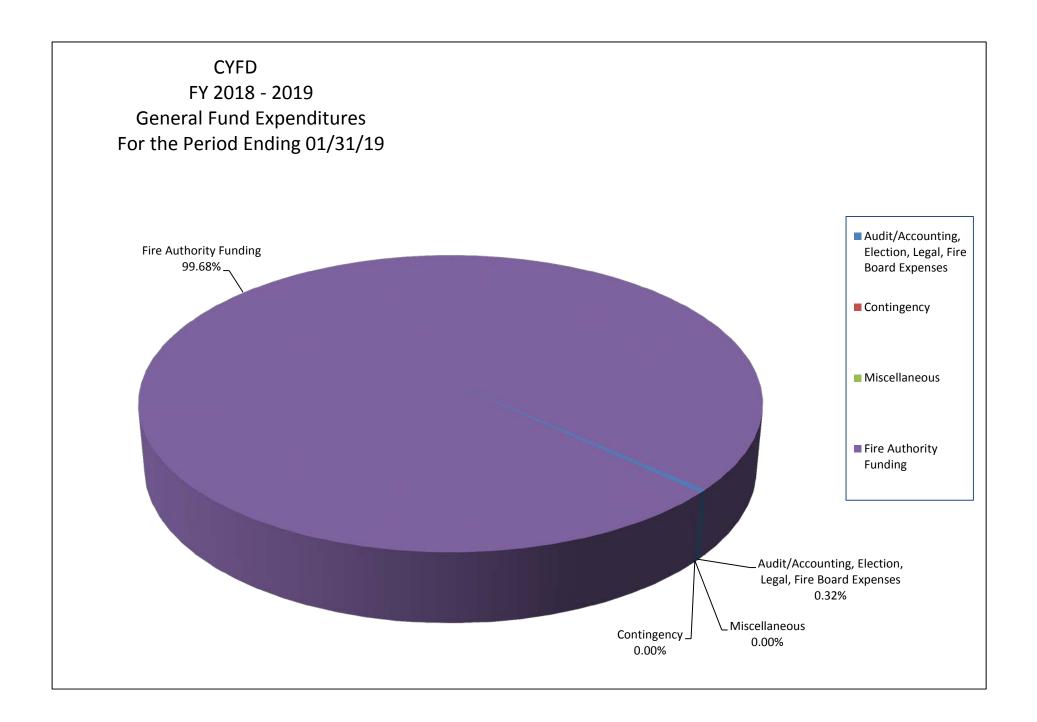

## CENTRAL YAVAPAI FIRE DISTRICT EXPENSES

|                                                              | Cu | irrent Month<br>Actual | YTD Budget       |               |
|--------------------------------------------------------------|----|------------------------|------------------|---------------|
| Audit/Accounting,<br>Election, Legal, Fire<br>Board Expenses | \$ | 3,175                  | \$<br>89,000     | 0.32          |
| Contingency                                                  | \$ | -                      | \$<br>20,000     | 0.00          |
| Miscellaneous<br>Fire Authority<br>Funding                   | \$ | 1,000,000              | \$<br>16,792,070 | 0.00<br>99.68 |
|                                                              | \$ | 1,003,175              | \$<br>16,901,070 | 100.00        |