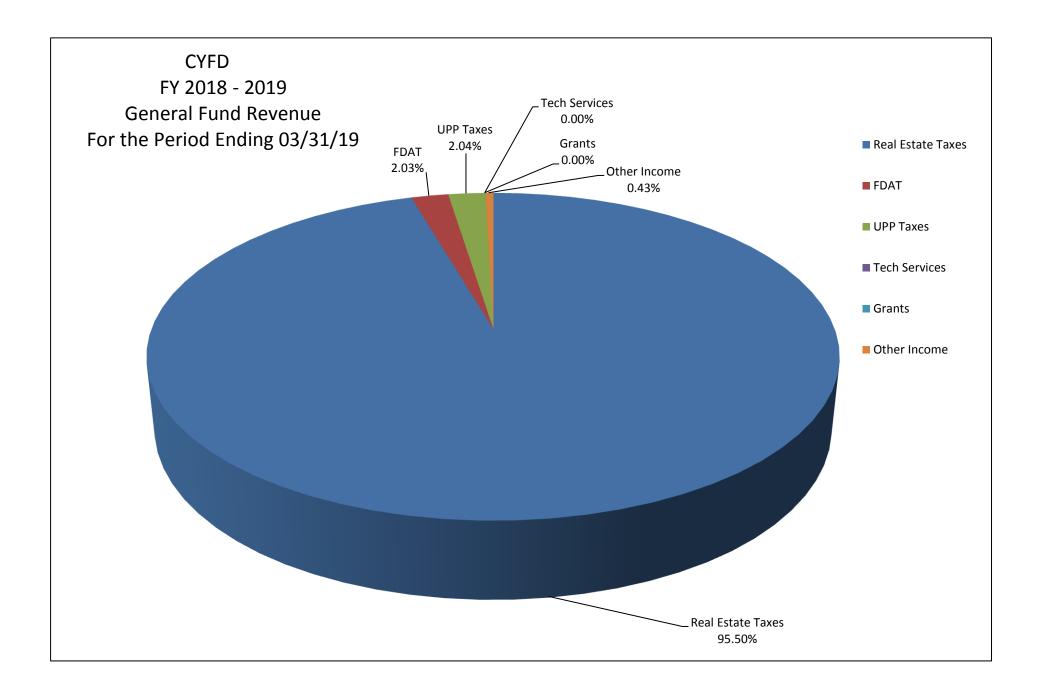

# REVENUE

|                   |     | Current    | YTD              |        |
|-------------------|-----|------------|------------------|--------|
|                   | Mon | th Revenue | Budget           |        |
| Real Estate Taxes | \$  | 643,665    | \$<br>16,529,780 | 95.50  |
| FDAT              | \$  | 13,713     | \$<br>333,290    | 2.03   |
| UPP Taxes         | \$  | 13,726     | \$<br>-          | 2.04   |
| Tech Services     |     |            | \$<br>38,000     | 0.00   |
| Grants            | \$  | -          | \$<br>-          | 0.00   |
| Other Income      | \$  | 2,889      | \$<br>-          | 0.43   |
|                   | \$  | 673,992    | \$<br>16,901,070 | 100.01 |