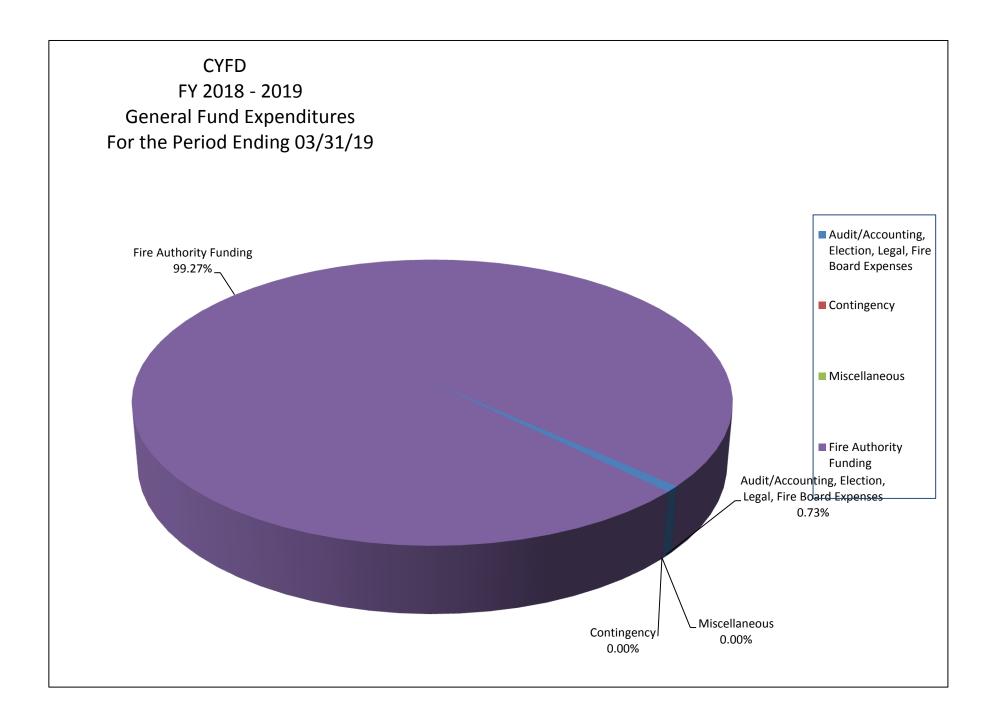

## EXPENSES

|                                                              | Cur | rent Month<br>Actual | YTD Budget       |               |
|--------------------------------------------------------------|-----|----------------------|------------------|---------------|
| Audit/Accounting,<br>Election, Legal, Fire<br>Board Expenses | \$  | 5,664                | \$<br>89,000     | 0.73          |
| Contingency                                                  | \$  | -                    | \$<br>20,000     | 0.00          |
| Miscellaneous<br>Fire Authority<br>Funding                   | \$  | 774,755              | \$<br>16,792,070 | 0.00<br>99.27 |
|                                                              | \$  | 780,419              | \$<br>16,901,070 | 100.00        |