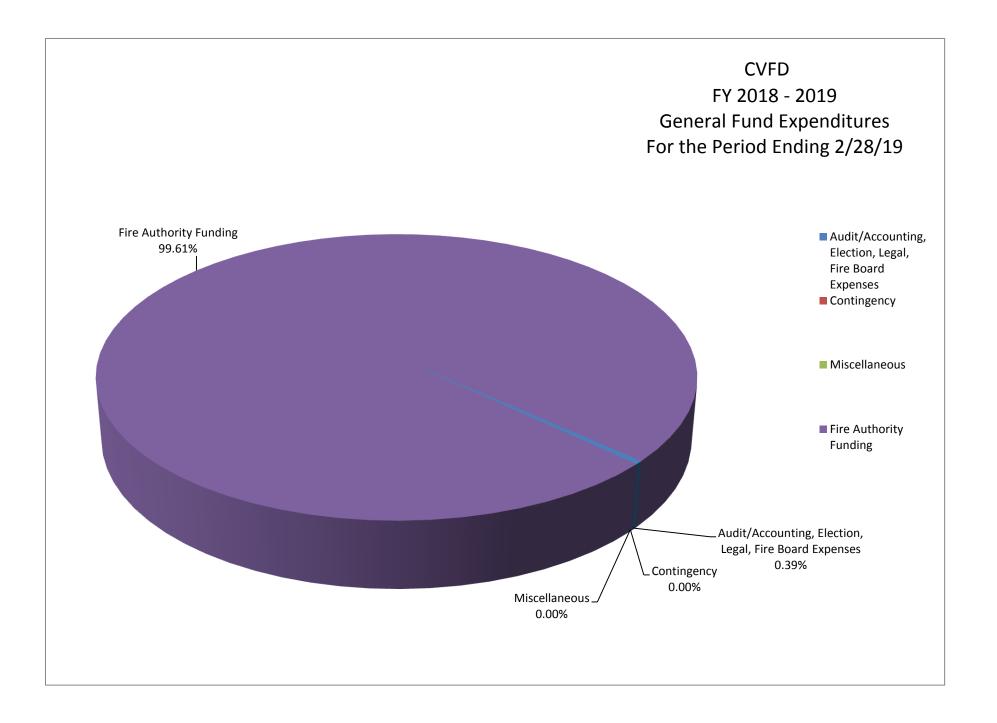

# CHINO VALLEY FIRE DISTRICT EXPENSES

|                                                                                                                        | С  | urrent Month<br>Actual |          | YTD<br>Budget                      |                         |
|------------------------------------------------------------------------------------------------------------------------|----|------------------------|----------|------------------------------------|-------------------------|
| Audit/Accounting, Election,<br>Legal, Fire Board<br>Expenses<br>Contingency<br>Miscellaneous<br>Fire Authority Funding | \$ | 250<br>-<br>63,558     | \$ \$ \$ | 29,000<br>20,000<br>-<br>3,850,599 | 0.39<br>-<br>-<br>99.61 |
|                                                                                                                        | •  | ,                      |          | , ,                                |                         |
|                                                                                                                        | \$ | 63,807                 | \$       | 3,899,599                          | 100                     |