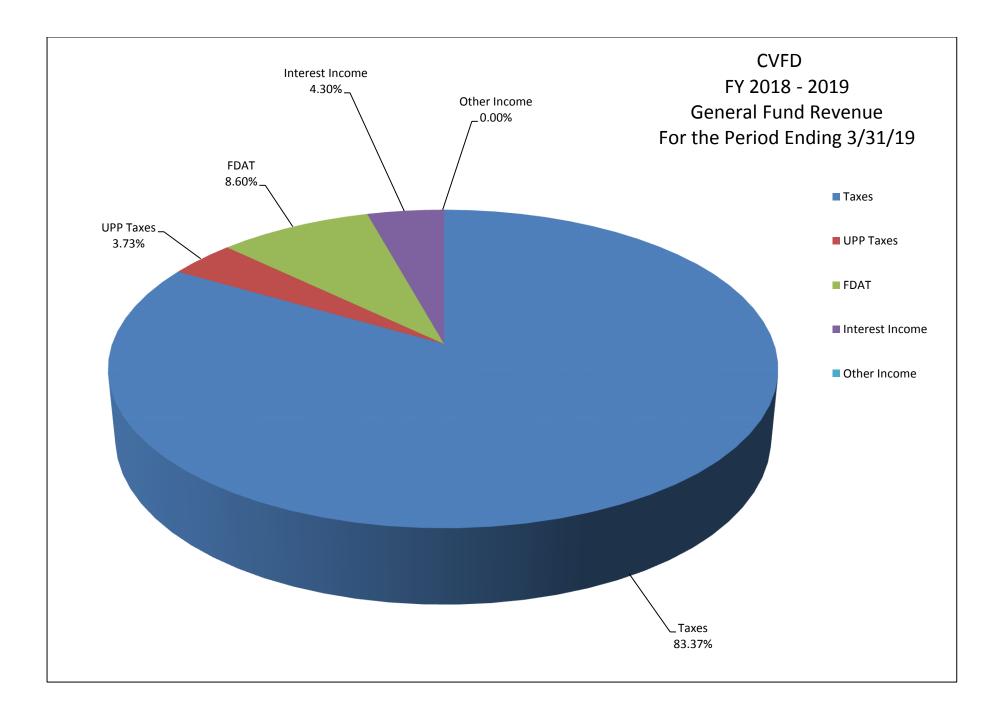

# CHINO VALLEY FIRE DISTRICT REVENUE

|                 | Current       |         |    | YTD       |        |
|-----------------|---------------|---------|----|-----------|--------|
|                 | Month Revenue |         |    | Budget    |        |
| Taxes           | \$            | 132,947 | \$ | 3,547,699 | 83.37  |
| UPP Taxes       | \$            | 5,962   | \$ | -         | 3.73   |
| FDAT            | \$            | 13,713  | \$ | 313,900   | 8.60   |
| Interest Income | \$            | 6,855   | \$ | -         | 4.30   |
| Other Income    | \$            | -       | \$ | 2,000     | 0.00   |
|                 | \$            | 159,477 | \$ | 3,863,599 | 100.00 |