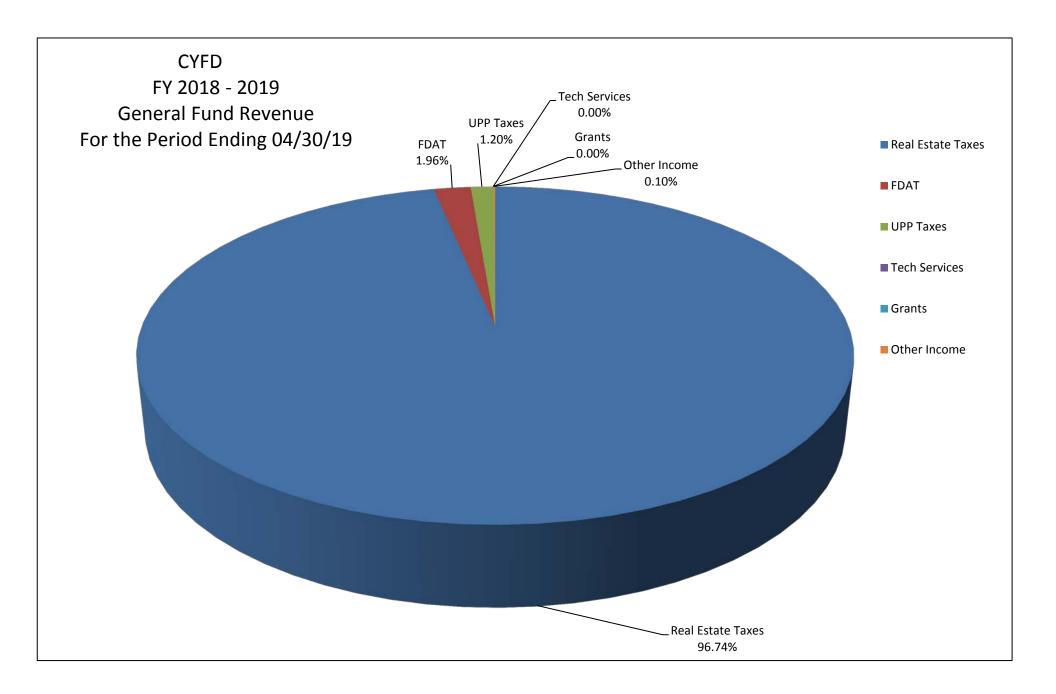

### CENTRAL YAVAPAI FIRE DISTRICT REVENUE

|                   |    | Current     | YTD              |        |
|-------------------|----|-------------|------------------|--------|
|                   | Мо | nth Revenue | Budget           |        |
| Real Estate Taxes | \$ | 3,938,875   | \$<br>16,529,780 | 96.74  |
| FDAT              | \$ | 79,859      | \$<br>333,290    | 1.96   |
| UPP Taxes         | \$ | 49,014      | \$<br>-          | 1.20   |
| Tech Services     |    |             | \$<br>38,000     | 0.00   |
| Grants            | \$ | -           | \$<br>-          | 0.00   |
| Other Income      | \$ | 4,005       | \$<br>-          | 0.10   |
|                   | \$ | 4,071,753   | \$<br>16,901,070 | 100.01 |