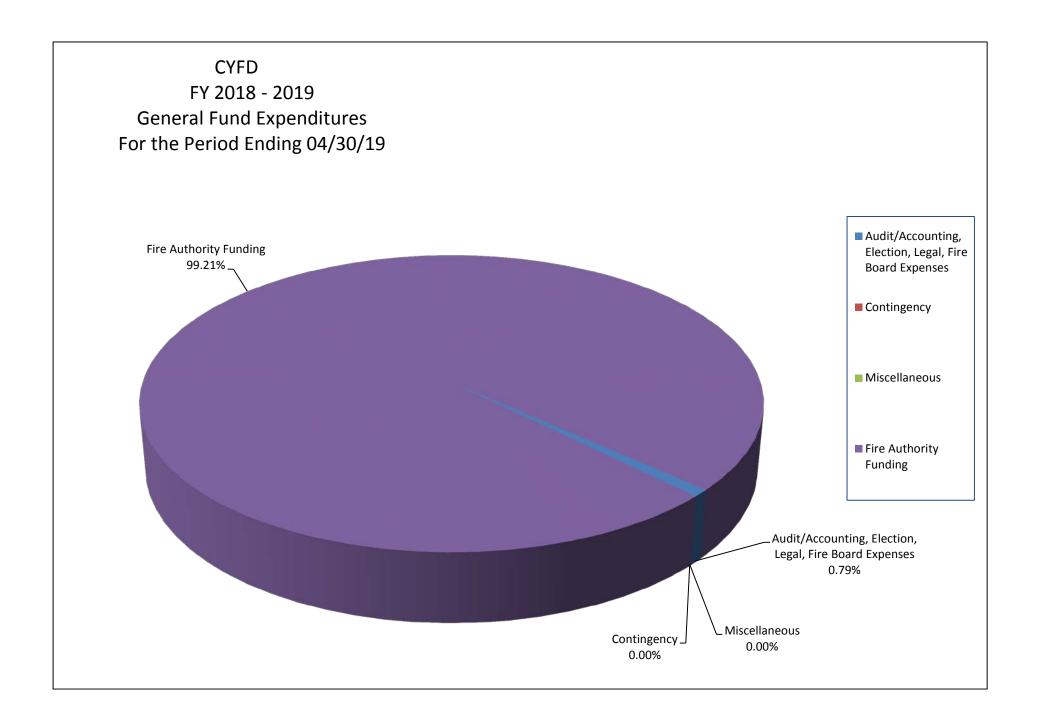

### CENTRAL YAVAPAI FIRE DISTRICT EXPENSES

|                                                              | Cu | irrent Month<br>Actual | YTD Budget       |               |
|--------------------------------------------------------------|----|------------------------|------------------|---------------|
| Audit/Accounting,<br>Election, Legal, Fire<br>Board Expenses | \$ | 5,564                  | \$<br>89,000     | 0.79          |
| Contingency                                                  | \$ | -                      | \$<br>20,000     | 0.00          |
| Miscellaneous<br>Fire Authority<br>Funding                   | \$ | 698,807                | \$<br>16,792,070 | 0.00<br>99.21 |
|                                                              | \$ | 704,371                | \$<br>16,901,070 | 100.00        |