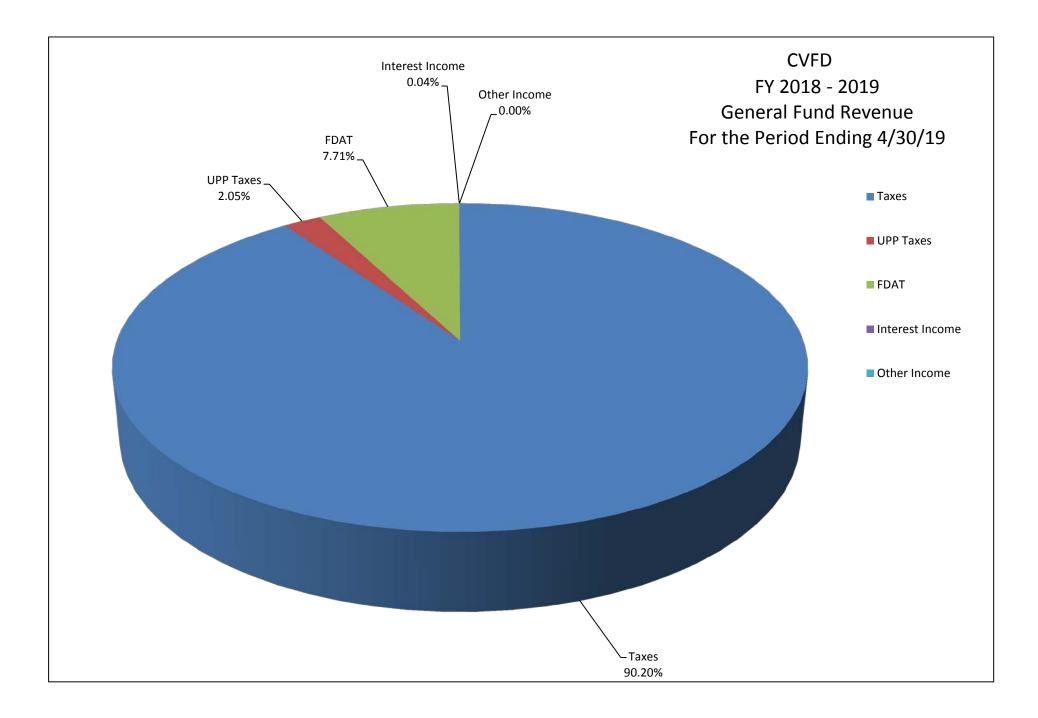

## CHINO VALLEY FIRE DISTRICT REVENUE

|                 |     | Current    | YTD             |        |
|-----------------|-----|------------|-----------------|--------|
|                 | Mon | th Revenue | Budget          |        |
| Taxes           | \$  | 934,344    | \$<br>3,547,699 | 90.21  |
| UPP Taxes       | \$  | 21,290     | \$<br>-         | 2.05   |
| FDAT            | \$  | 79,859     | \$<br>313,900   | 7.71   |
| Interest Income | \$  | 366        | \$<br>-         | 0.04   |
| Other Income    | \$  | -          | \$<br>2,000     | 0.00   |
|                 | \$  | 1,035,858  | \$<br>3,863,599 | 100.01 |