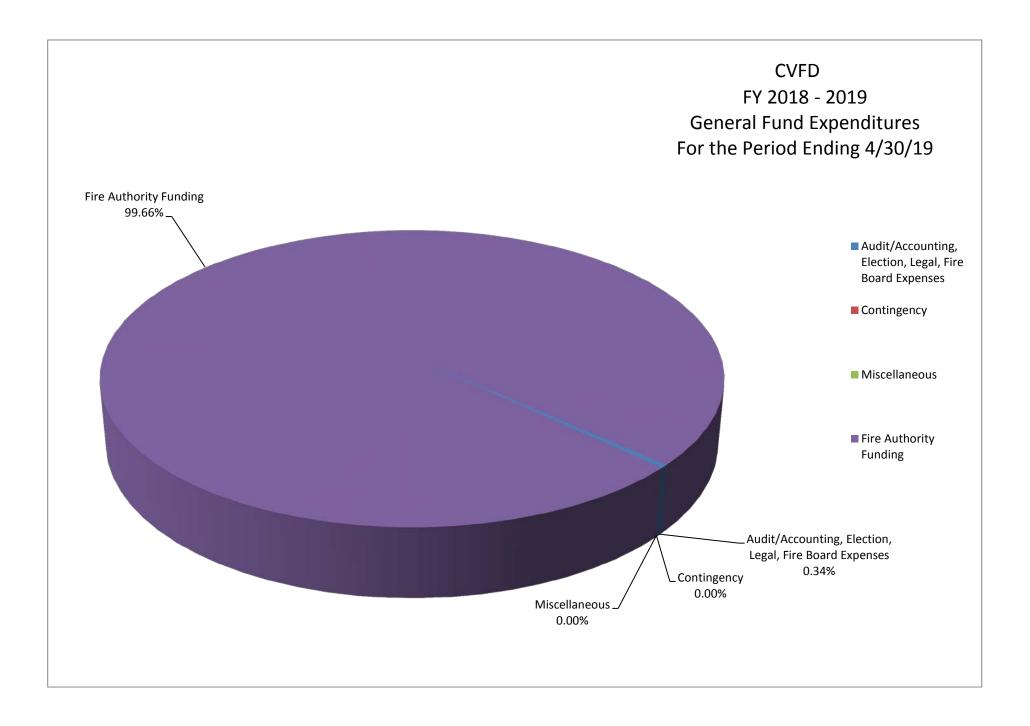

## CHINO VALLEY FIRE DISTRICT EXPENSES

|                                                                                                                        | Сι       | urrent Month<br>Actual |          | YTD<br>Budget                      |                         |
|------------------------------------------------------------------------------------------------------------------------|----------|------------------------|----------|------------------------------------|-------------------------|
| Audit/Accounting, Election,<br>Legal, Fire Board<br>Expenses<br>Contingency<br>Miscellaneous<br>Fire Authority Funding | \$<br>\$ | 548<br>-<br>159,477    | \$ \$ \$ | 29,000<br>20,000<br>-<br>3,850,599 | 0.34<br>-<br>-<br>99.66 |
|                                                                                                                        | \$       | 160,025                | \$       | 3,899,599                          | 100                     |