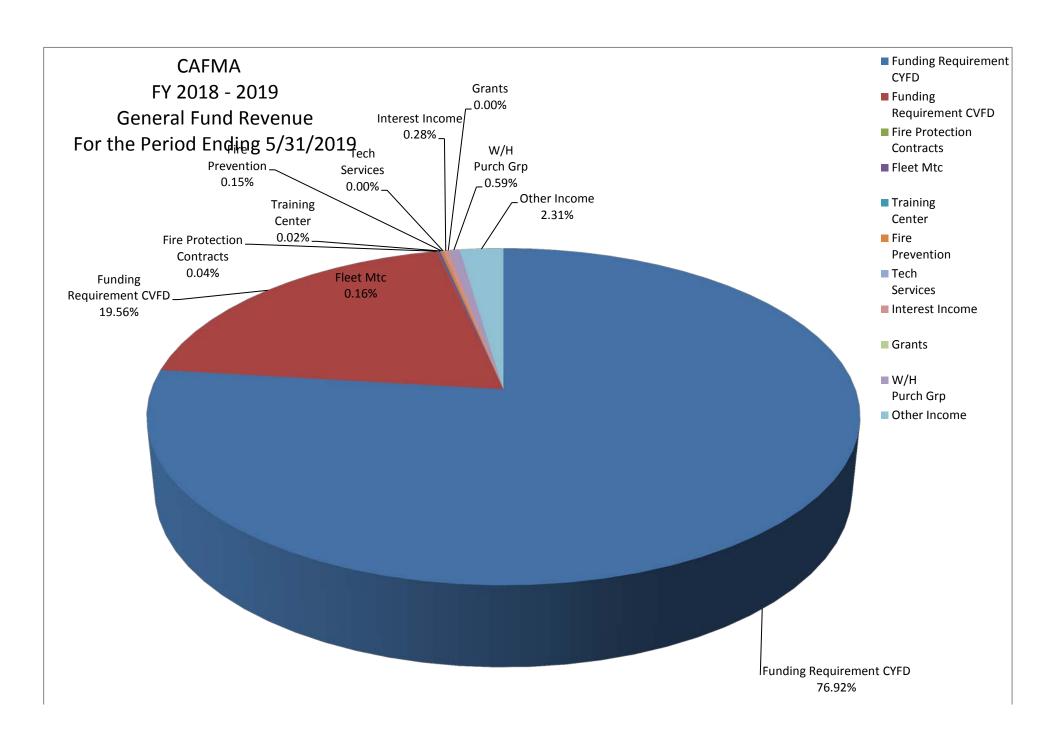

### 9. ADJOURNMENT

Motion to adjourn at 5:38 p.m.

Move: Matt Zurcher Second: Dave Dobbs Status: Passed

Yes: Dave Dobbs, Darlene Packard, Julie Pettit, Jeff Wasowicz, Matt Zurcher

The Central Arizona Fire and Medical Authority Board of Directors have reviewed and approved the following financial documents to include Income Statements, Balance Sheets, and Bank Reconciliations with supporting documents, Revenue and Expenditure Graphs, and Cash Flow Projections in compliance with A.R.S. § 48-805, 807.