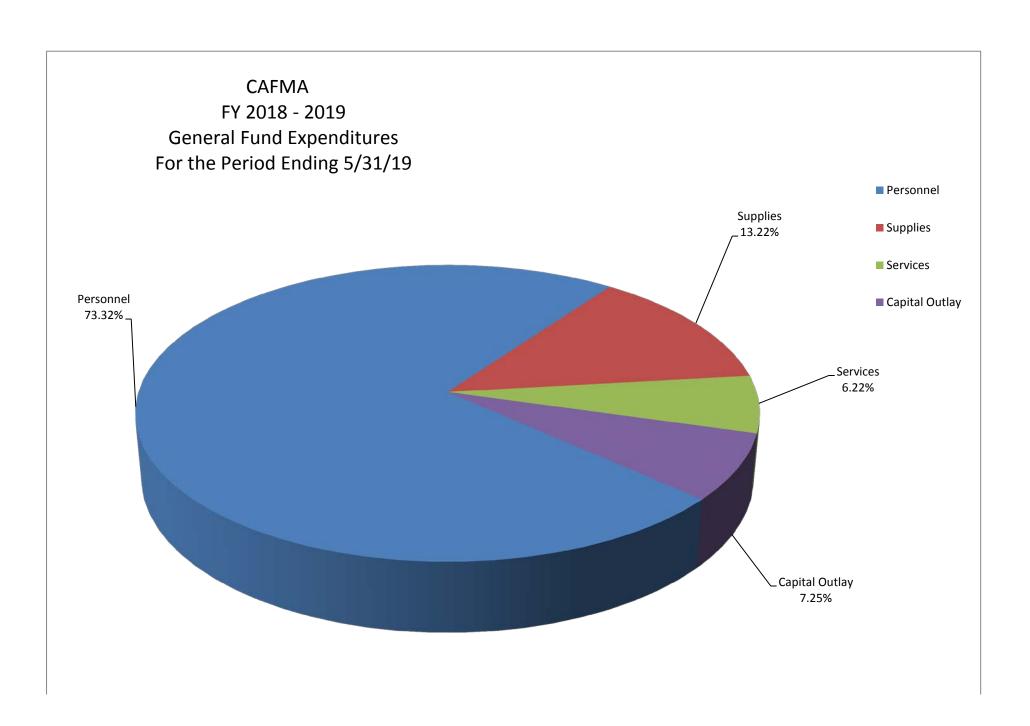

### 9. ADJOURNMENT

Motion to adjourn at 5:38 p.m.

Move: Matt Zurcher Second: Dave Dobbs Status: Passed

Yes: Dave Dobbs, Darlene Packard, Julie Pettit, Jeff Wasowicz, Matt Zurcher

The Central Arizona Fire and Medical Authority Board of Directors have reviewed and approved the following financial documents to include Income Statements, Balance Sheets, and Bank Reconciliations with supporting documents, Revenue and Expenditure Graphs, and Cash Flow Projections in compliance with A.R.S. § 48-805, 807.