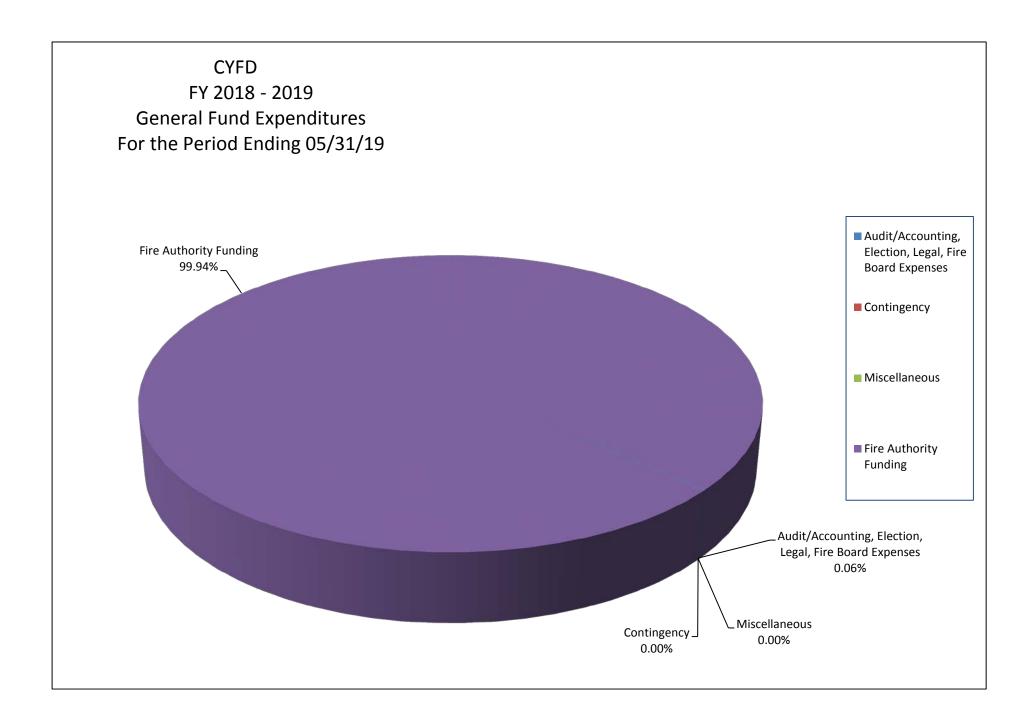

# CENTRAL YAVAPAI FIRE DISTRICT EXPENSES

|                                                              | Current Month<br>Actual |           |    | YTD Budget |               |
|--------------------------------------------------------------|-------------------------|-----------|----|------------|---------------|
| Audit/Accounting,<br>Election, Legal, Fire<br>Board Expenses | \$                      | 2,275     | \$ | 89,000     | 0.06          |
| Contingency                                                  | \$                      | -         | \$ | 20,000     | 0.00          |
| Miscellaneous<br>Fire Authority<br>Funding                   | \$                      | 4,071,753 | \$ | 16,792,070 | 0.00<br>99.94 |
|                                                              | \$                      | 4,074,028 | \$ | 16,901,070 | 100.00        |