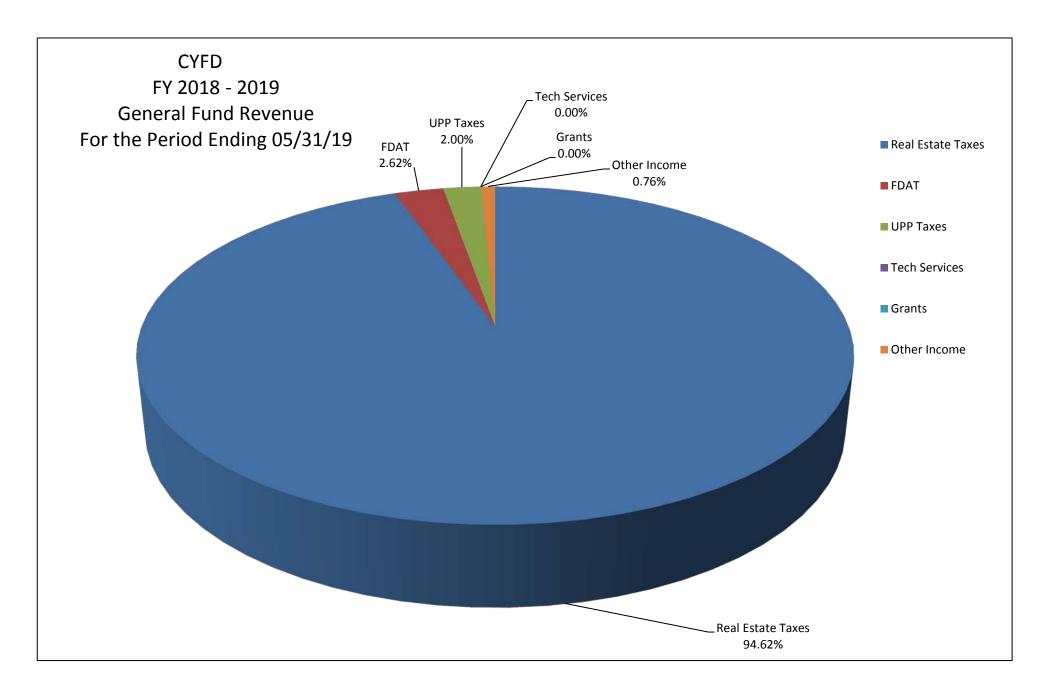

# CENTRAL YAVAPAI FIRE DISTRICT REVENUE

|                   | Current |            |    | YTD        |        |
|-------------------|---------|------------|----|------------|--------|
|                   | Mon     | th Revenue |    | Budget     |        |
| Real Estate Taxes | \$      | 681,122    | \$ | 16,529,780 | 94.62  |
| FDAT              | \$      | 18,881     | \$ | 333,290    | 2.62   |
| UPP Taxes         | \$      | 14,408     | \$ | -          | 2.00   |
| Tech Services     |         |            | \$ | 38,000     | 0.00   |
| Grants            | \$      | -          | \$ | -          | 0.00   |
| Other Income      | \$      | 5,461      | \$ | -          | 0.76   |
|                   | \$      | 719,872    | \$ | 16,901,070 | 100.01 |