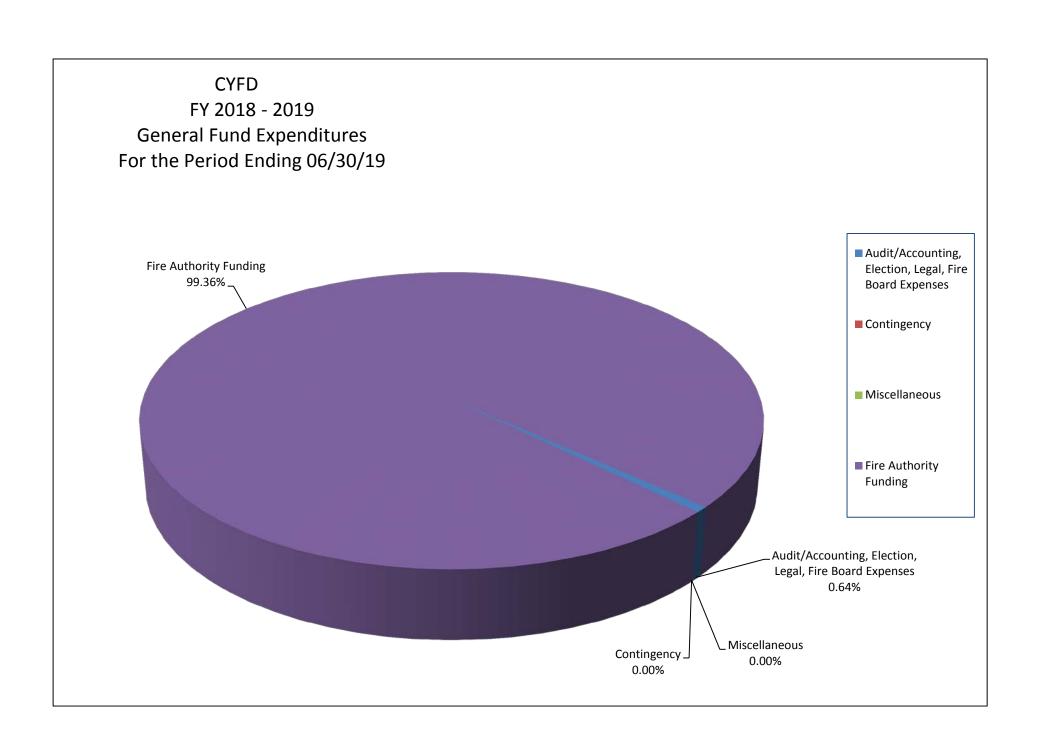

### **EXPENSES**

|                                                              | Cu | rrent Month<br>Actual | YTD Budget       |               |
|--------------------------------------------------------------|----|-----------------------|------------------|---------------|
| Audit/Accounting,<br>Election, Legal, Fire<br>Board Expenses | \$ | 4,644                 | \$<br>89,000     | 0.64          |
| Contingency                                                  | \$ | -                     | \$<br>20,000     | 0.00          |
| Miscellaneous<br>Fire Authority<br>Funding                   | \$ | 719,872               | \$<br>16,792,070 | 0.00<br>99.36 |
|                                                              | \$ | 724,516               | \$<br>16,901,070 | 100.00        |