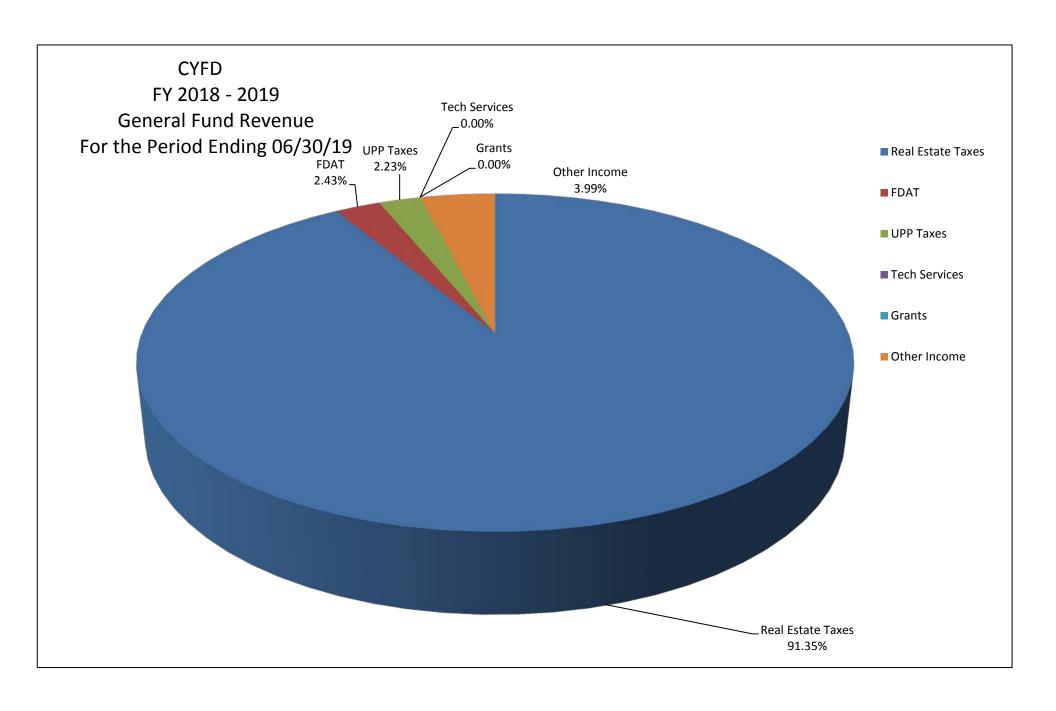

### REVENUE

|                   | (   | Current    | YTD              |        |
|-------------------|-----|------------|------------------|--------|
|                   | Mon | th Revenue | Budget           |        |
| Real Estate Taxes | \$  | 215,431    | \$<br>16,529,780 | 91.36  |
| FDAT              | \$  | 5,726      | \$<br>333,290    | 2.43   |
| UPP Taxes         | \$  | 5,249      | \$<br>-          | 2.23   |
| Tech Services     |     |            | \$<br>38,000     | 0.00   |
| Grants            | \$  | -          | \$<br>-          | 0.00   |
| Other Income      | \$  | 9,407      | \$<br>-          | 3.99   |
|                   | \$  | 235,813    | \$<br>16,901,070 | 100.02 |