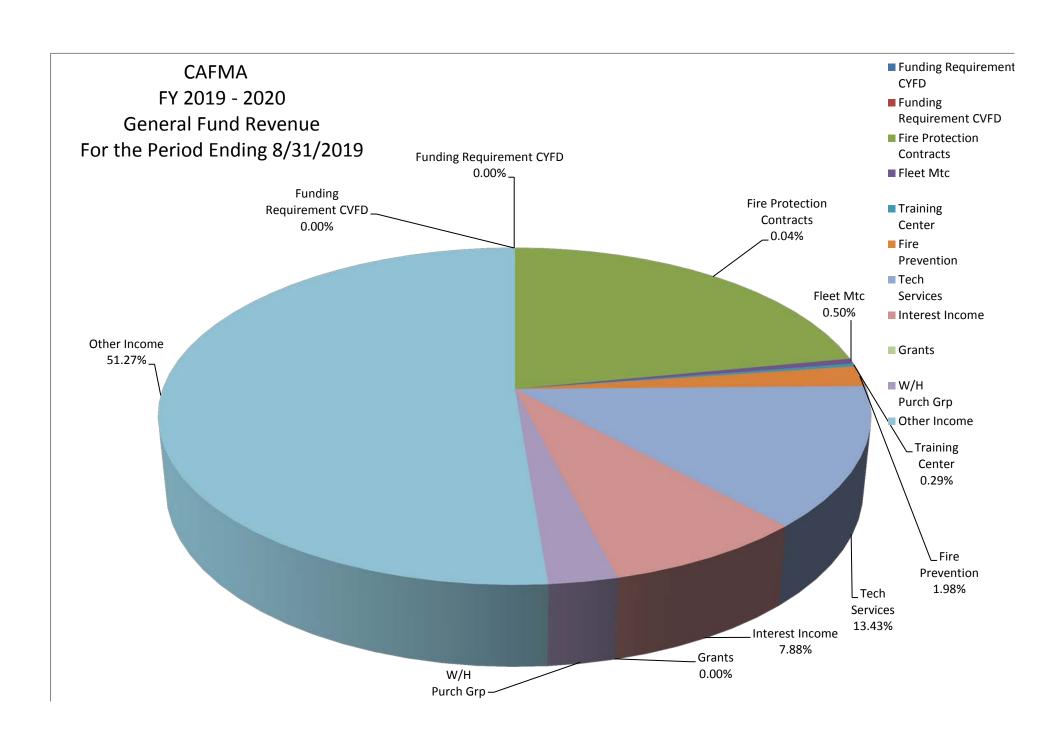

#### REVENUE

|                     |     | Current    |        | YTD        |       |
|---------------------|-----|------------|--------|------------|-------|
|                     | Mor | th Revenue | Budget |            |       |
| Funding Requirement |     |            |        |            |       |
| CYFD                | \$  | -          | \$     | 18,334,210 | 0.00  |
| Funding             |     |            |        |            |       |
| Requirement CVFD    | \$  | -          | \$     | 4,547,989  | 0.00  |
| Fire Protection     |     |            |        |            |       |
| Contracts           | \$  | 86,647     | \$     | 150,000    | 21.95 |
| Fleet Mtc           | \$  | 1,980      | \$     | 40,000     | 0.50  |
| Training            |     |            |        |            |       |
| Center              | \$  | 1,150      | \$     | 41,000     | 0.29  |
| Fire                |     | •          |        | ·          |       |
| Prevention          | \$  | 7,807      | \$     | 81,730     | 1.98  |
| Tech                |     |            |        |            |       |
| Services            | \$  | 53,000     | \$     | 188,000    | 13.43 |
| Interest Income     | \$  | 31,115     | \$     | 30,000     | 7.88  |
| Grants              | \$  | ,<br>-     | \$     | 330,934    | 0.00  |
| W/H                 | ,   |            | ľ      | ,          |       |
| Purch Grp           | \$  | 10,654     | \$     | 210,000    | 2.70  |
| Other Income        | \$  | 202,330    | \$     | 1,333,782  | 51.26 |
|                     | \$  | 394,684    | \$     | 25,287,645 | 99.98 |