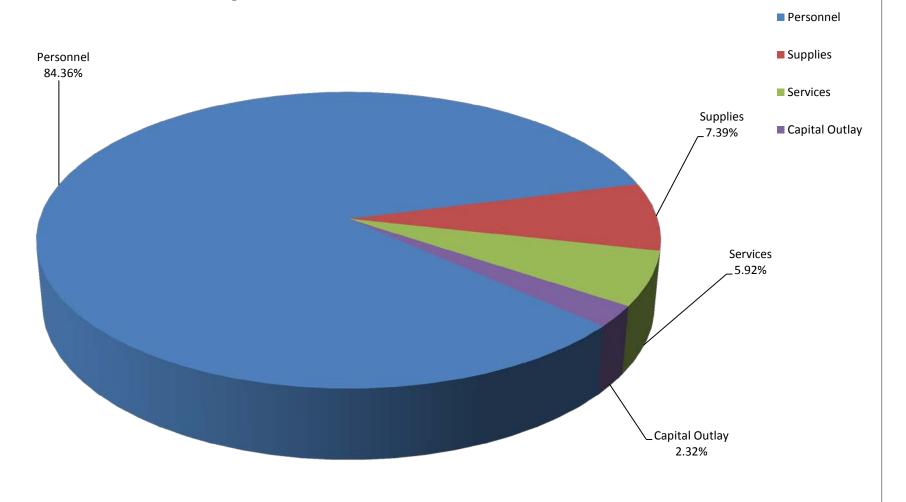

#### EXPENSES

|                                                     | Current Month<br>Actual |                                          |             | YTD Budget                                        |                               |
|-----------------------------------------------------|-------------------------|------------------------------------------|-------------|---------------------------------------------------|-------------------------------|
| Personnel<br>Supplies<br>Services<br>Capital Outlay | \$<br>\$<br>\$          | 1,407,598<br>123,317<br>98,815<br>38,764 | \$ \$ \$ \$ | 19,665,156<br>1,967,061<br>1,768,193<br>1,781,382 | 84.36<br>7.39<br>5.92<br>2.32 |
|                                                     | \$                      | 1,668,494                                | \$          | 25,181,792                                        | 100                           |