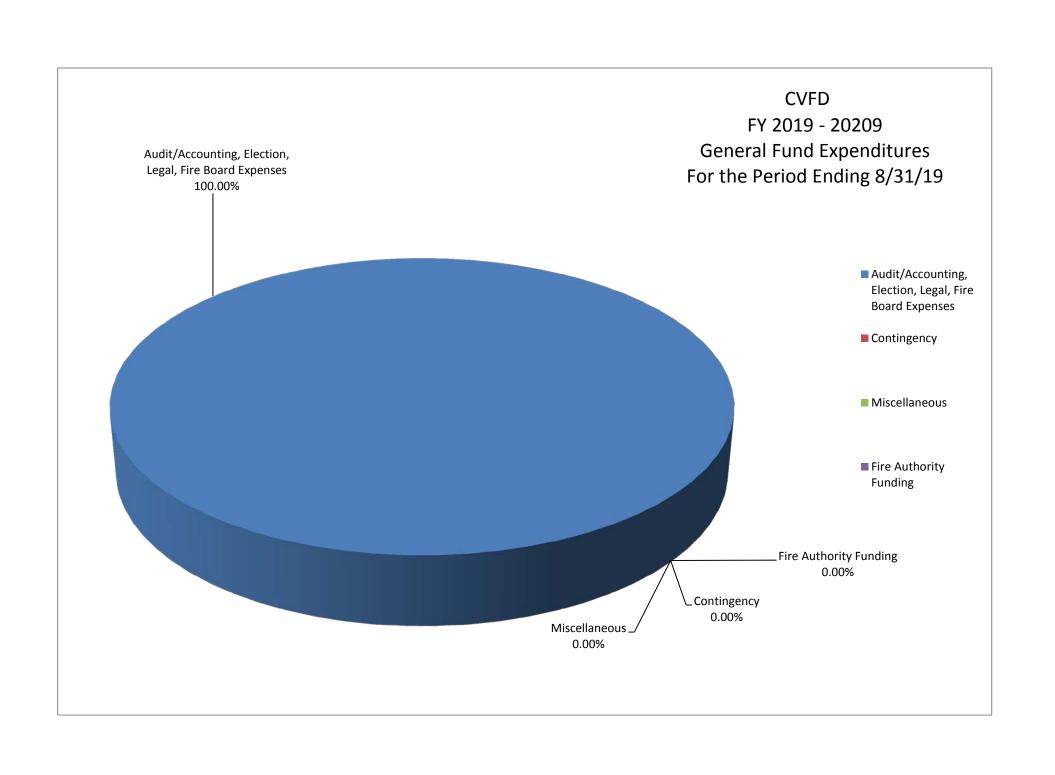

#### **EXPENSES**

|                                                                                                                        | Current Mo<br>Actual | nth           |          | YTD<br>Budget                      |                       |
|------------------------------------------------------------------------------------------------------------------------|----------------------|---------------|----------|------------------------------------|-----------------------|
| Audit/Accounting, Election,<br>Legal, Fire Board<br>Expenses<br>Contingency<br>Miscellaneous<br>Fire Authority Funding | \$<br>\$             | 126<br>-<br>- | \$ \$ \$ | 11,000<br>20,000<br>-<br>4,547,989 | 100.00<br>-<br>-<br>- |
|                                                                                                                        | \$                   | 126           | \$       | 4,578,989                          | 100                   |