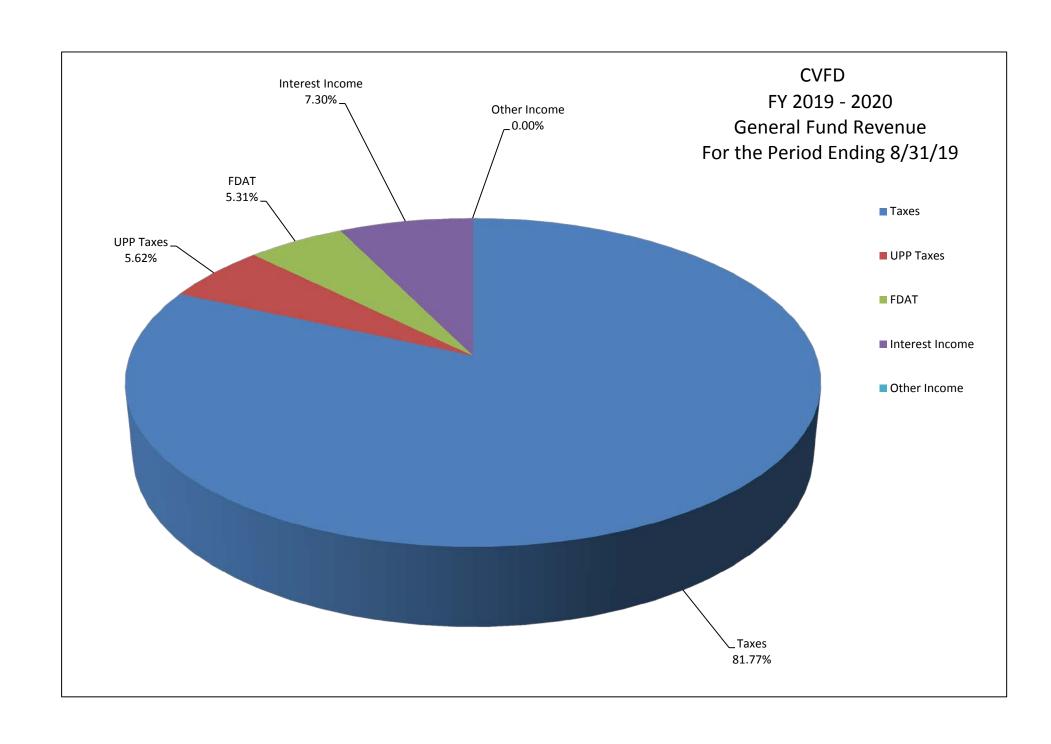

#### **REVENUE**

|                 | Current       |        | YTD    |           |        |
|-----------------|---------------|--------|--------|-----------|--------|
|                 | Month Revenue |        | Budget |           |        |
| Taxes           | \$            | 10,054 | \$     | 4,190,442 | 81.77  |
| UPP Taxes       | \$            | 692    | \$     | -         | 5.62   |
| FDAT            | \$            | 653    | \$     | 366,547   | 5.31   |
| Interest Income | \$            | 897    | \$     | -         | 7.30   |
| Other Income    | \$            | -      | \$     | 2,000     | 0.00   |
|                 | \$            | 12,296 | \$     | 4,558,989 | 100.01 |