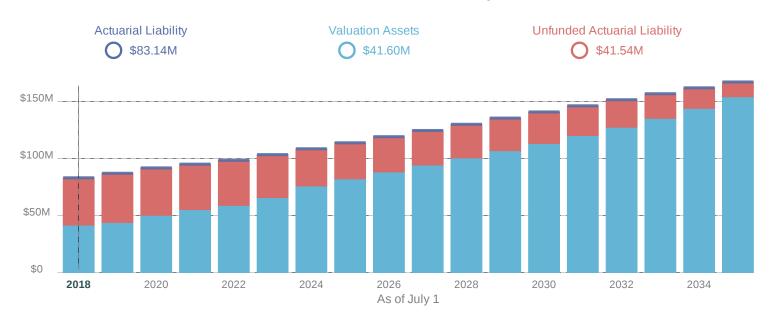

#### **Unfunded Actuarial Liability**

We remain involved at the state level concerning Public Safety Personnel Retirement System (PSPRS). There is no other way to describe it other than a mess right now.

Chief Tharp and I took part in a statewide worker's compensation public safety risk pool discussion with the Professional Fire Fighters of Arizona (PFFA) and elected officials from Glendale and Peoria. Chief Tharp is the recognized expert in this area. The PFFA will be making contact with some other stakeholders, and will plan another meeting with more folks at the table. If we can get critical mass, this will be a fantastic opportunity for everyone involved as we better serve our folks while controlling costs moving forward.

This past month, we attended the Public Safety Personnel Retirement System (PSPRS) annual membership meetings in Phoenix. This is a two-day board meeting where there is significant discussion on the events of the past year and direction of the PSPRS organization for the next year. While there was nothing earth-shattering decided this year, the ominous tone is that there will be changes enacted by this new board that will affect all PSPRS employers in the future. Part of these changes are driven by the honest assessment of their new actuary – Foster and Foster, and part is due to the political and financial pressure of the governmental agencies that are losing a funding battle with their unfunded liability. While fire districts on average are above 50% funded, each have their struggles and challenges towards meeting the statutorily mandated goal of being 100% funded. The PSPRS Board of Directors decided to reduce the assumed earnings on investment from 7.4 to 7.3% and to use the updated mortality tables specific to public safety. These two items will increase the employer contribution rates by 2% above what was already designated going forward.

For the future, in the next 6 months, the PSPRS board will decide on moving towards individual employer payroll percentage increases for calculating actuarial assumptions. To put this into perspective, the PSPRS actuarial has assumed an employer payroll increase of 3.5% per year for the past 10 years (yes, even through the Great Recession when wages were frozen). In looking back at the past 5 years for CAFMA and CYFD, the average payroll increase was 2.4%. Going back even farther drops it into just above 1.3%. The impact of PSPRS using our 2.4% individual payroll increase for an assumption going forward would result in about a 12-14% increase in our employer contribution rate. While this may seem harsh and unfair, it is necessary to "stop the bleeding" of the ongoing incorrect assumptions being used and resulting in our unfunded liability growing and growing. Needless to say, the changes that are proposed and discussed are not going to make any PSPRS entity happy or have more funds, but will hopefully change the direction of

place to reduce exposure while on the engines.

Chief Tharp informed the Board that he will make a PSPRS presentation for them next month after he attends the annual membership meeting. He shared some areas of what will be discussed at the PSPRS meeting including their negative amortization in which they are not even covering the interest that is accruing on the principal amounts of the unfunded liability, and they have no plan to deal with unrealized earnings. Additionally, PSPRS is considering increasing the mortality rates that they use. They are reviewing their projections for annual payroll increases, and will be discussing how they plan to mitigate the billions of dollars of unfunded liability. Chief Tharp explained the items that he will be presenting to the Board next month and stated that if we don't change the plan, there will be a huge balloon payment due in 18 years that we won't be able to afford. He also mentioned some changes that PSPRS has already made with their key players and that members of the Governor's office, the Department of Pubic Safety, City of Phoenix, and others attended the last meeting. Some of those agencies pay billions of dollars into the fund every year.