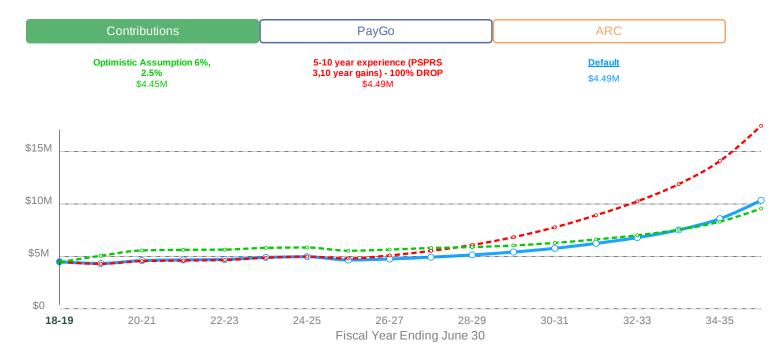

#### **Unfunded Actuarial Liability**

#### **Contribution Comparison**

#### **Parameters**

#### **Global Adjustments**

- Discount Rate (%): 2018:6, 2019:6, 2020:6, 2021:6, 2022:6, 2023:6, 2024:6, 2025:6, 2026:6, 2027:6, 2028:6, 2029:6, 2030:6, 2031:6, 2032:6, 2033:6, 2034:6, 2035:6, 2036:6, 2037:6, 2038:6, 2039:6, 2040:6, 2041:6, 2042:6, 2043:6, 2044:6, 2045:6, 2046:6, 2047:6,
- Wage Growth (%): 2018:2.5, 2019:2.5, 2020:2.5, 2021:2.5, 2022:2.5, 2023:2.5, 2024:2.5, 2025:2.5, 2026:2.5, 2027:2.5, 2028:2.5, 2029:2.5, 2030:2.5, 2031:2.5, 2032:2.5, 2033:2.5, 2033:2.5, 2034:2.5, 2035:2.5, 2035:2.5, 2036:2.5, 2037:2.5, 2038:2.5, 2039:2.5, 2040:2.5, 2041:2.5, 2042:2.5, 2043:2.5, 2044:2.5, 2045:2.5, 2046:2.5, 2047:2.5,
- Overtime Pay (%): 2018:0, 2019:0, 2020:0, 2021:0, 2022:0, 2023:0, 2024:0, 2025:0, 2026:0, 2027:0, 2028:0, 2029:0, 2030:0, 2031:0, 2032:0, 2033:0, 2034:0, 2035:0, 2036:0, 2037:0, 2038:0, 2039:0, 2040:0, 2041:0, 2042:0, 2043:0, 2045:0, 2046:0, 2047:0,

Information projected to future years assuming experience matches default demographic and economic assumptions, with the following changes:

#### **Actuarial Recommended Contribution - Percent of Pay**

#### **Contribution Comparison**

From: Andie Smith < <u>ASmith@CAZfire.org</u>> **Date:** September 17, 2019 at 7:04:58 PM MST

**To:** Damian Lys < DLys @ CAZfire.org >

Cc: Scott Freitag < SFreitag@CAZfire.org >, Cougan Carothers < CCarothers@CAZfire.org >