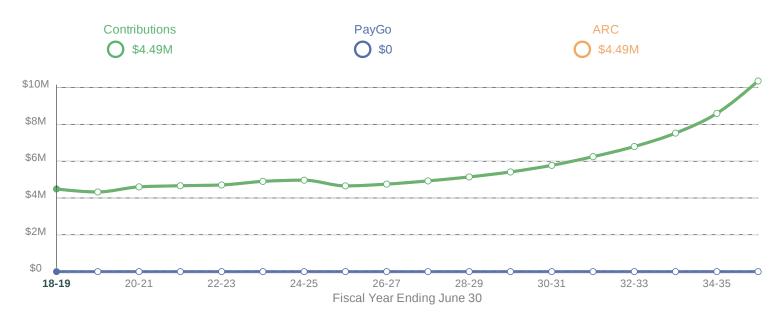

#### **Contribution Comparison**

#### **Contribution Comparison**

From: Andie Smith < <u>ASmith@CAZfire.org</u>> **Date:** September 17, 2019 at 7:04:58 PM MST

**To:** Damian Lys < DLys @ CAZfire.org >

Cc: Scott Freitag < SFreitag@CAZfire.org >, Cougan Carothers < CCarothers@CAZfire.org >

We remain involved at the state level concerning Public Safety Personnel Retirement System (PSPRS). There is no other way to describe it other than a mess right now.

Chief Tharp and I took part in a statewide worker's compensation public safety risk pool discussion with the Professional Fire Fighters of Arizona (PFFA) and elected officials from Glendale and Peoria. Chief Tharp is the recognized expert in this area. The PFFA will be making contact with some other stakeholders, and will plan another meeting with more folks at the table. If we can get critical mass, this will be a fantastic opportunity for everyone involved as we better serve our folks while controlling costs moving forward.

This past month, we attended the Public Safety Personnel Retirement System (PSPRS) annual membership meetings in Phoenix. This is a two-day board meeting where there is significant discussion on the events of the past year and direction of the PSPRS organization for the next year. While there was nothing earth-shattering decided this year, the ominous tone is that there will be changes enacted by this new board that will affect all PSPRS employers in the future. Part of these changes are driven by the honest assessment of their new actuary – Foster and Foster, and part is due to the political and financial pressure of the governmental agencies that are losing a funding battle with their unfunded liability. While fire districts on average are above 50% funded, each have their struggles and challenges towards meeting the statutorily mandated goal of being 100% funded. The PSPRS Board of Directors decided to reduce the assumed earnings on investment from 7.4 to 7.3% and to use the updated mortality tables specific to public safety. These two items will increase the employer contribution rates by 2% above what was already designated going forward.

For the future, in the next 6 months, the PSPRS board will decide on moving towards individual employer payroll percentage increases for calculating actuarial assumptions. To put this into perspective, the PSPRS actuarial has assumed an employer payroll increase of 3.5% per year for the past 10 years (yes, even through the Great Recession when wages were frozen). In looking back at the past 5 years for CAFMA and CYFD, the average payroll increase was 2.4%. Going back even farther drops it into just above 1.3%. The impact of PSPRS using our 2.4% individual payroll increase for an assumption going forward would result in about a 12-14% increase in our employer contribution rate. While this may seem harsh and unfair, it is necessary to "stop the bleeding" of the ongoing incorrect assumptions being used and resulting in our unfunded liability growing and growing. Needless to say, the changes that are proposed and discussed are not going to make any PSPRS entity happy or have more funds, but will hopefully change the direction of