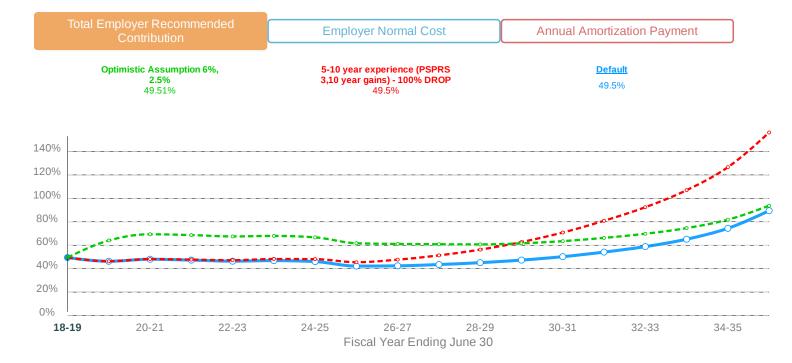

#### **Parameters**

#### **Global Adjustments**

- Discount Rate (%): 2018:6, 2019:6, 2020:6, 2021:6, 2022:6, 2023:6, 2024:6, 2025:6, 2026:6, 2027:6, 2028:6, 2029:6, 2030:6, 2031:6, 2032:6, 2033:6, 2034:6, 2035:6, 2036:6, 2037:6, 2038:6, 2039:6, 2040:6, 2041:6, 2042:6, 2043:6, 2044:6, 2045:6, 2046:6, 2047:6,
- Wage Growth (%): 2018:2.5, 2019:2.5, 2020:2.5, 2021:2.5, 2022:2.5, 2023:2.5, 2024:2.5, 2025:2.5, 2026:2.5, 2027:2.5, 2028:2.5, 2029:2.5, 2030:2.5, 2031:2.5, 2032:2.5, 2033:2.5, 2033:2.5, 2034:2.5, 2035:2.5, 2035:2.5, 2036:2.5, 2037:2.5, 2038:2.5, 2039:2.5, 2040:2.5, 2041:2.5, 2042:2.5, 2043:2.5, 2044:2.5, 2045:2.5, 2046:2.5, 2047:2.5,
- Overtime Pay (%): 2018:0, 2019:0, 2020:0, 2021:0, 2022:0, 2023:0, 2024:0, 2025:0, 2026:0, 2027:0, 2028:0, 2029:0, 2030:0, 2031:0, 2032:0, 2033:0, 2034:0, 2035:0, 2036:0, 2037:0, 2038:0, 2039:0, 2040:0, 2041:0, 2042:0, 2043:0, 2045:0, 2046:0, 2047:0,

Information projected to future years assuming experience matches default demographic and economic assumptions, with the following changes:

#### **Actuarial Recommended Contribution - Percent of Pay**

We remain involved at the state level concerning Public Safety Personnel Retirement System (PSPRS). There is no other way to describe it other than a mess right now.

Chief Tharp and I took part in a statewide worker's compensation public safety risk pool discussion with the Professional Fire Fighters of Arizona (PFFA) and elected officials from Glendale and Peoria. Chief Tharp is the recognized expert in this area. The PFFA will be making contact with some other stakeholders, and will plan another meeting with more folks at the table. If we can get critical mass, this will be a fantastic opportunity for everyone involved as we better serve our folks while controlling costs moving forward.

This past month, we attended the Public Safety Personnel Retirement System (PSPRS) annual membership meetings in Phoenix. This is a two-day board meeting where there is significant discussion on the events of the past year and direction of the PSPRS organization for the next year. While there was nothing earth-shattering decided this year, the ominous tone is that there will be changes enacted by this new board that will affect all PSPRS employers in the future. Part of these changes are driven by the honest assessment of their new actuary – Foster and Foster, and part is due to the political and financial pressure of the governmental agencies that are losing a funding battle with their unfunded liability. While fire districts on average are above 50% funded, each have their struggles and challenges towards meeting the statutorily mandated goal of being 100% funded. The PSPRS Board of Directors decided to reduce the assumed earnings on investment from 7.4 to 7.3% and to use the updated mortality tables specific to public safety. These two items will increase the employer contribution rates by 2% above what was already designated going forward.

For the future, in the next 6 months, the PSPRS board will decide on moving towards individual employer payroll percentage increases for calculating actuarial assumptions. To put this into perspective, the PSPRS actuarial has assumed an employer payroll increase of 3.5% per year for the past 10 years (yes, even through the Great Recession when wages were frozen). In looking back at the past 5 years for CAFMA and CYFD, the average payroll increase was 2.4%. Going back even farther drops it into just above 1.3%. The impact of PSPRS using our 2.4% individual payroll increase for an assumption going forward would result in about a 12-14% increase in our employer contribution rate. While this may seem harsh and unfair, it is necessary to "stop the bleeding" of the ongoing incorrect assumptions being used and resulting in our unfunded liability growing and growing. Needless to say, the changes that are proposed and discussed are not going to make any PSPRS entity happy or have more funds, but will hopefully change the direction of