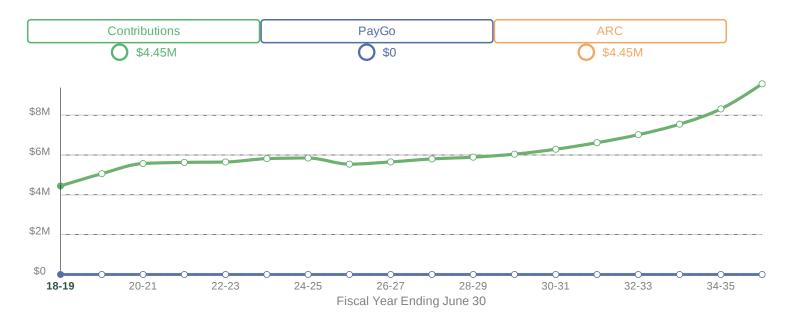

#### **Contribution Comparison**

We remain involved at the state level concerning Public Safety Personnel Retirement System (PSPRS). There is no other way to describe it other than a mess right now.

Chief Tharp and I took part in a statewide worker's compensation public safety risk pool discussion with the Professional Fire Fighters of Arizona (PFFA) and elected officials from Glendale and Peoria. Chief Tharp is the recognized expert in this area. The PFFA will be making contact with some other stakeholders, and will plan another meeting with more folks at the table. If we can get critical mass, this will be a fantastic opportunity for everyone involved as we better serve our folks while controlling costs moving forward.

This past month, we attended the Public Safety Personnel Retirement System (PSPRS) annual membership meetings in Phoenix. This is a two-day board meeting where there is significant discussion on the events of the past year and direction of the PSPRS organization for the next year. While there was nothing earth-shattering decided this year, the ominous tone is that there will be changes enacted by this new board that will affect all PSPRS employers in the future. Part of these changes are driven by the honest assessment of their new actuary – Foster and Foster, and part is due to the political and financial pressure of the governmental agencies that are losing a funding battle with their unfunded liability. While fire districts on average are above 50% funded, each have their struggles and challenges towards meeting the statutorily mandated goal of being 100% funded. The PSPRS Board of Directors decided to reduce the assumed earnings on investment from 7.4 to 7.3% and to use the updated mortality tables specific to public safety. These two items will increase the employer contribution rates by 2% above what was already designated going forward.

For the future, in the next 6 months, the PSPRS board will decide on moving towards individual employer payroll percentage increases for calculating actuarial assumptions. To put this into perspective, the PSPRS actuarial has assumed an employer payroll increase of 3.5% per year for the past 10 years (yes, even through the Great Recession when wages were frozen). In looking back at the past 5 years for CAFMA and CYFD, the average payroll increase was 2.4%. Going back even farther drops it into just above 1.3%. The impact of PSPRS using our 2.4% individual payroll increase for an assumption going forward would result in about a 12-14% increase in our employer contribution rate. While this may seem harsh and unfair, it is necessary to "stop the bleeding" of the ongoing incorrect assumptions being used and resulting in our unfunded liability growing and growing. Needless to say, the changes that are proposed and discussed are not going to make any PSPRS entity happy or have more funds, but will hopefully change the direction of

place to reduce exposure while on the engines.

Chief Tharp informed the Board that he will make a PSPRS presentation for them next month after he attends the annual membership meeting. He shared some areas of what will be discussed at the PSPRS meeting including their negative amortization in which they are not even covering the interest that is accruing on the principal amounts of the unfunded liability, and they have no plan to deal with unrealized earnings. Additionally, PSPRS is considering increasing the mortality rates that they use. They are reviewing their projections for annual payroll increases, and will be discussing how they plan to mitigate the billions of dollars of unfunded liability. Chief Tharp explained the items that he will be presenting to the Board next month and stated that if we don't change the plan, there will be a huge balloon payment due in 18 years that we won't be able to afford. He also mentioned some changes that PSPRS has already made with their key players and that members of the Governor's office, the Department of Pubic Safety, City of Phoenix, and others attended the last meeting. Some of those agencies pay billions of dollars into the fund every year.