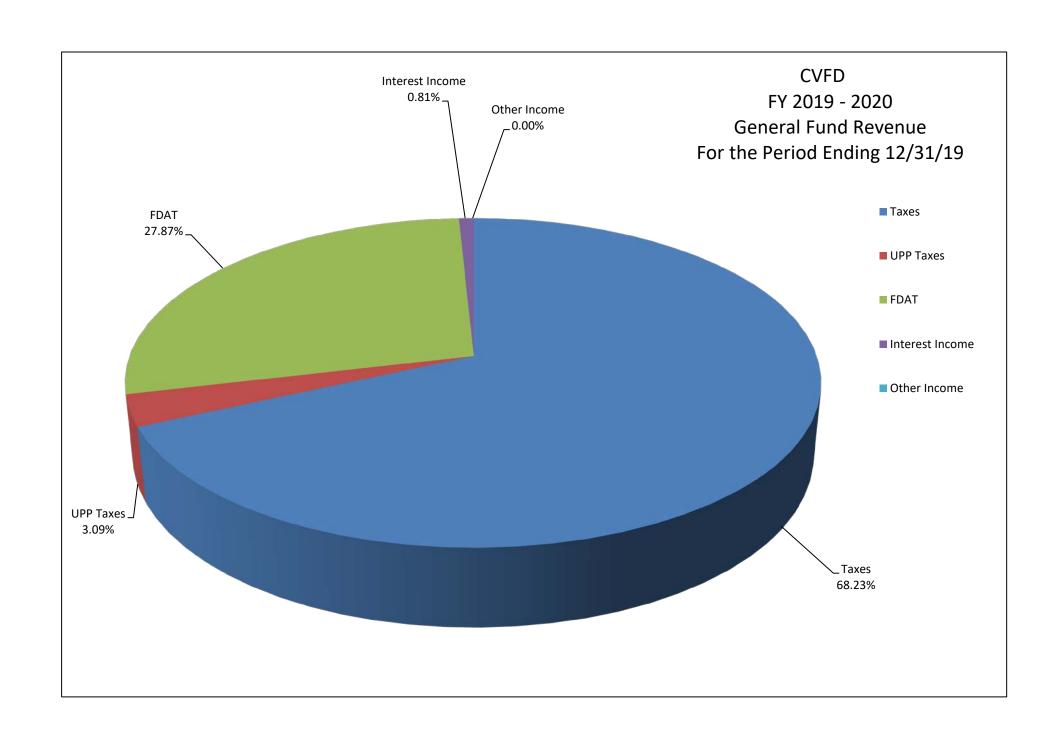

#### **REVENUE**

|                 | Current       |         |    | YTD       |        |
|-----------------|---------------|---------|----|-----------|--------|
|                 | Month Revenue |         |    | Budget    |        |
| Taxes           | \$            | 274,295 | \$ | 4,190,442 | 68.23  |
| UPP Taxes       | \$            | 12,465  | \$ | -         | 3.09   |
| FDAT            | \$            | 112,035 | \$ | 366,547   | 27.87  |
| Interest Income | \$            | 3,262   | \$ | -         | 0.81   |
| Other Income    | \$            | -       | \$ | 2,000     | 0.00   |
|                 | \$            | 402,057 | \$ | 4,558,989 | 100.00 |