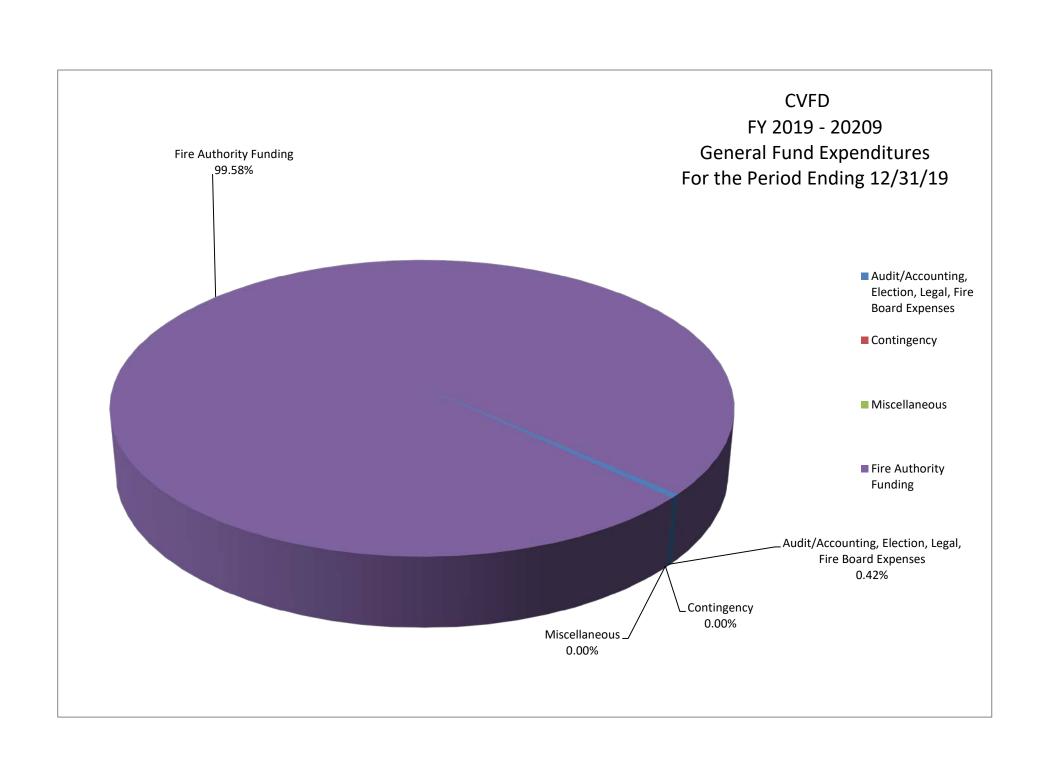

#### **EXPENSES**

|                                                              | Current Month<br>Actual |         | YTD<br>Budget   |       |
|--------------------------------------------------------------|-------------------------|---------|-----------------|-------|
| Audit/Accounting, Election,<br>Legal, Fire Board<br>Expenses | \$                      | 1,713   | \$<br>11,000    | 0.42  |
| Contingency                                                  | \$                      | -       | \$<br>20,000    | -     |
| Miscellaneous                                                |                         |         | \$<br>-         | -     |
| Fire Authority Funding                                       | \$                      | 404,572 | \$<br>4,547,989 | 99.58 |
|                                                              | \$                      | 406,284 | \$<br>4,578,989 | 100   |