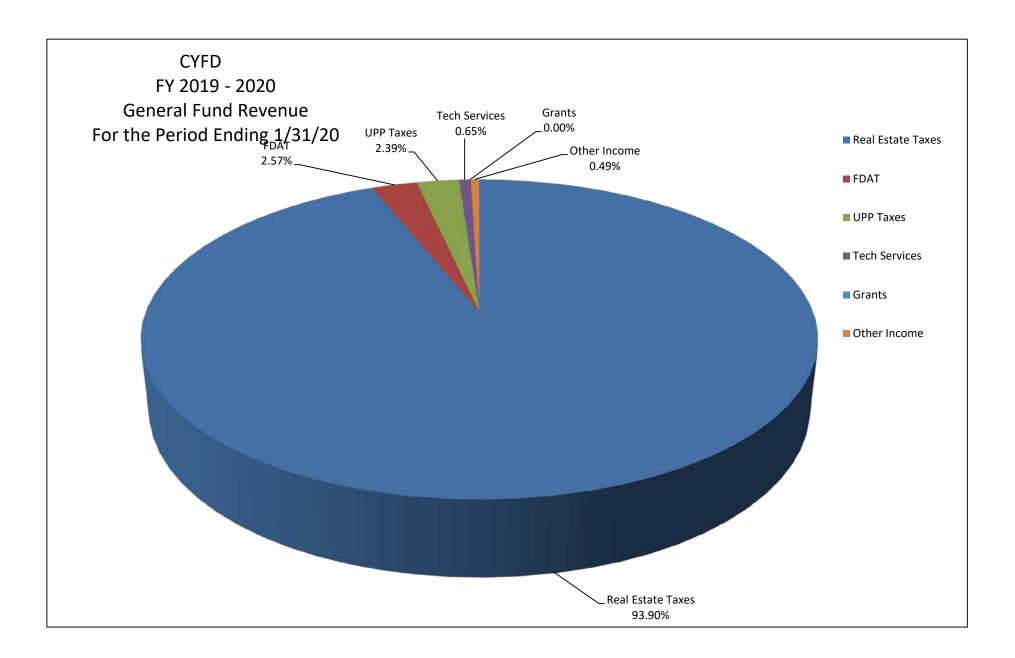

## CENTRAL YAVAPAI FIRE GENERAL FUND January 2020

| Real Estate Taxes     | \$  | 417,897.44   |
|-----------------------|-----|--------------|
| UPP Taxes             | \$  | 10,614.92    |
| FDAT                  | \$  | 11,446.07    |
| Interest              | \$  | 2,167.63     |
| Fire District Deposit | \$  | 2,889.06     |
| TOTAL                 | \$  | 445,015.12   |
| Transferred to CAFMA  | \$1 | l,007,106.48 |