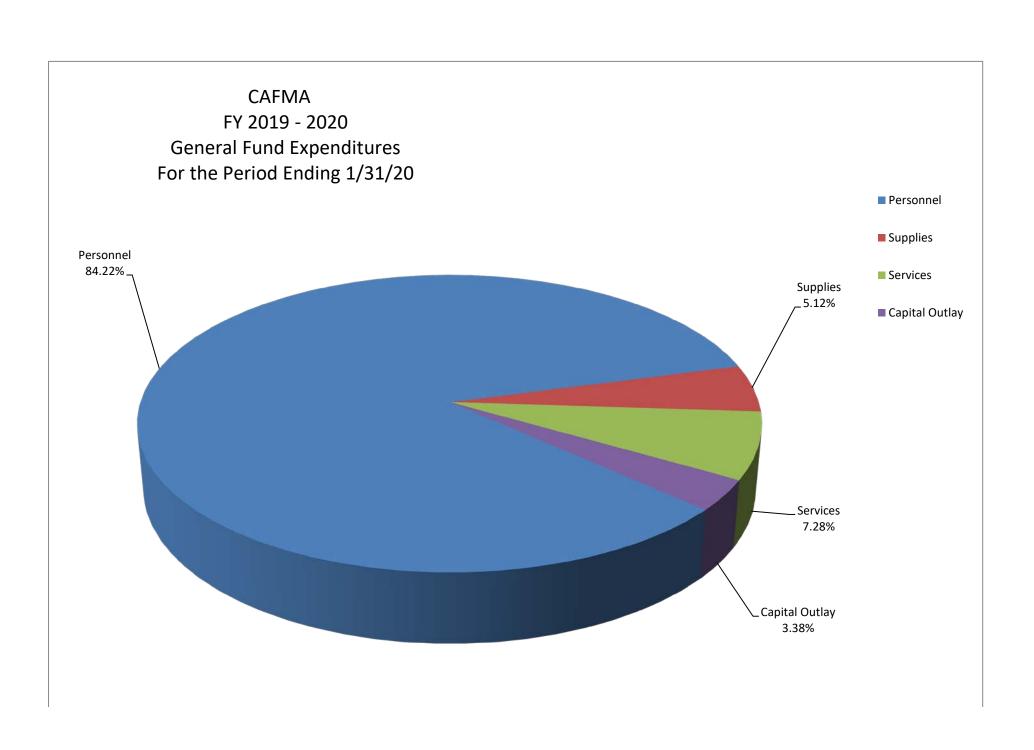

0.09   |
| Fire                |         |             |        |            |        |
| Prevention          | \$      | 9,939       | \$     | 81,730     | 0.70   |
| Tech                |         |             |        |            |        |
| Services            | \$      | 8,355       | \$     | 188,000    | 0.59   |
| Interest Income     | \$      | 14,288      | \$     | 30,000     | 1.01   |
| Grants              | \$      | -           | \$     | 330,934    | 0.00   |
| W/H                 |         |             |        |            |        |
| Purch Grp           | \$      | 16,330      | \$     | 210,000    | 1.15   |
| Other Income        | \$      | 226         | \$     | 1,333,782  | 0.02   |
|                     | \$      | 1,417,368   | \$     | 25,287,645 | 100.01 |



#### **CENTRAL ARIZONA FIRE AND MEDICAL AUTHORITY**

#### EXPENSES

|                                                     | Сι             | urrent Month<br>Actual                   |          | YTD Budget                                        |                               |
|-----------------------------------------------------|----------------|------------------------------------------|----------|---------------------------------------------------|-------------------------------|
| Personnel<br>Supplies<br>Services<br>Capital Outlay | \$<br>\$<br>\$ | 1,495,804<br>90,917<br>129,356<br>59,957 | \$ \$ \$ | 19,665,156<br>1,967,061<br>1,768,193<br>1,781,382 | 84.22<br>5.12<br>7.28<br>3.38 |
|                                                     | \$             | 1,776,035