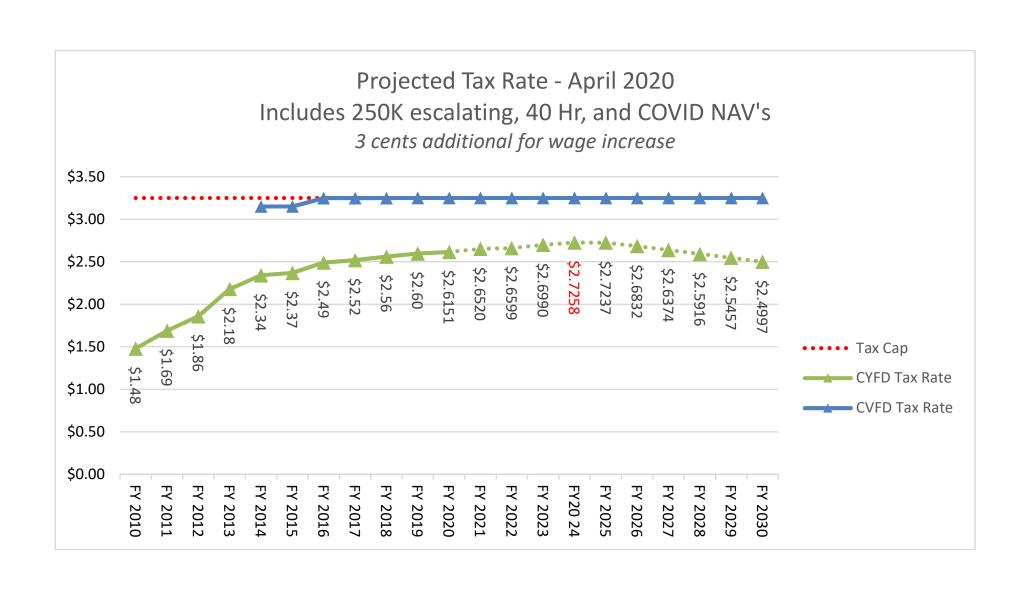

Chief Tharp asked for direction from the Board regarding the 40-hour engine plan. Chair Zurcher inquired about the tax rate; Chief Bliss clarified that we can maintain the 2.6220 tax rate with the 40-hour engine, but that would not include any wage increases. Director Packard asked Director Dobbs what his thoughts are on the 40-hour engine, based on his previous Operations experience. Director Dobbs answered that we are not meeting our response criteria without it, we are not serving the community at the level needed. He further stated that he would prefer a 24-hour shift if we could manage it financially. Chief Freitag confirmed that our call volume is not decreasing to the COVID pandemic as some other agencies are experiencing. Director Gordon stated that the previous decision to move forward with the 40-hour engine was made based on real numbers, and we know the call volume is not going to decrease unless people start moving away. Therefore, he would not go back on that decision.

Chief Bliss stated that he will bring two draft budgets to the April meeting; one at the 2.6220 tax rate that includes the 40-hour engine but no wage adjustments, and one at a slightly higher rate that includes some adjustment for wages. Director Zurcher thanked him, stating that it is a fluid situation and he believes it is prudent to see both sides. Director Wasowicz suggested we continue to remain cautious.