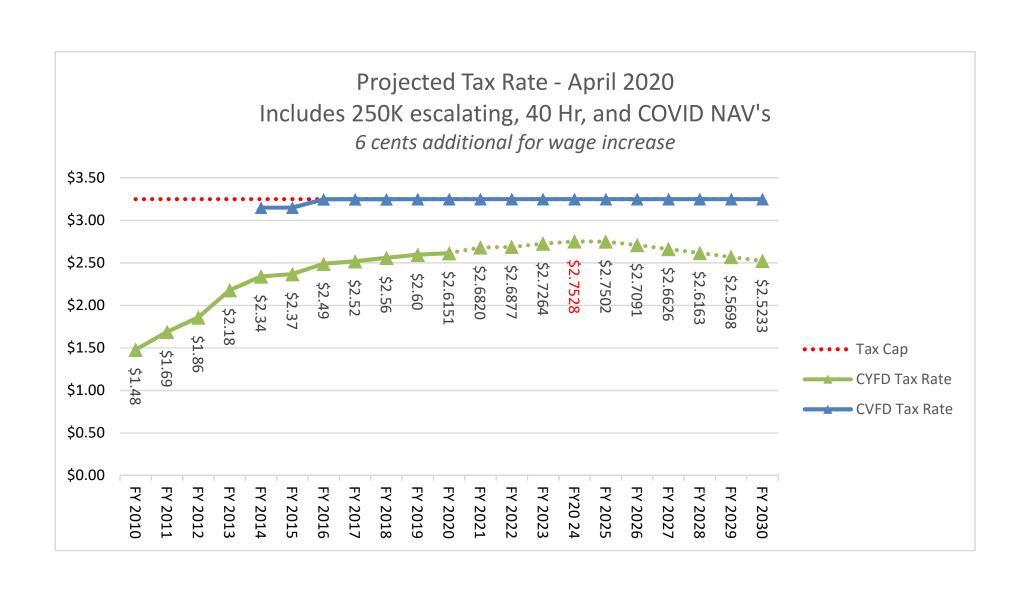

Chief Tharp asked for direction from the Board regarding the 40-hour engine plan. Chair Zurcher inquired about the tax rate; Chief Bliss clarified that we can maintain the 2.6220 tax rate with the 40-hour engine, but that would not include any wage increases. Director Packard asked Director Dobbs what his thoughts are on the 40-hour engine, based on his previous Operations experience. Director Dobbs answered that we are not meeting our response criteria without it, we are not serving the community at the level needed. He further stated that he would prefer a 24-hour shift if we could manage it financially. Chief Freitag confirmed that our call volume is not decreasing to the COVID pandemic as some other agencies are experiencing. Director Gordon stated that the previous decision to move forward with the 40-hour engine was made based on real numbers, and we know the call volume is not going to decrease unless people start moving away. Therefore, he would not go back on that decision.

Chief Bliss stated that he will bring two draft budgets to the April meeting; one at the 2.6220 tax rate that includes the 40-hour engine but no wage adjustments, and one at a slightly higher rate that includes some adjustment for wages. Director Zurcher thanked him, stating that it is a fluid situation and he believes it is prudent to see both sides. Director Wasowicz suggested we continue to remain cautious.