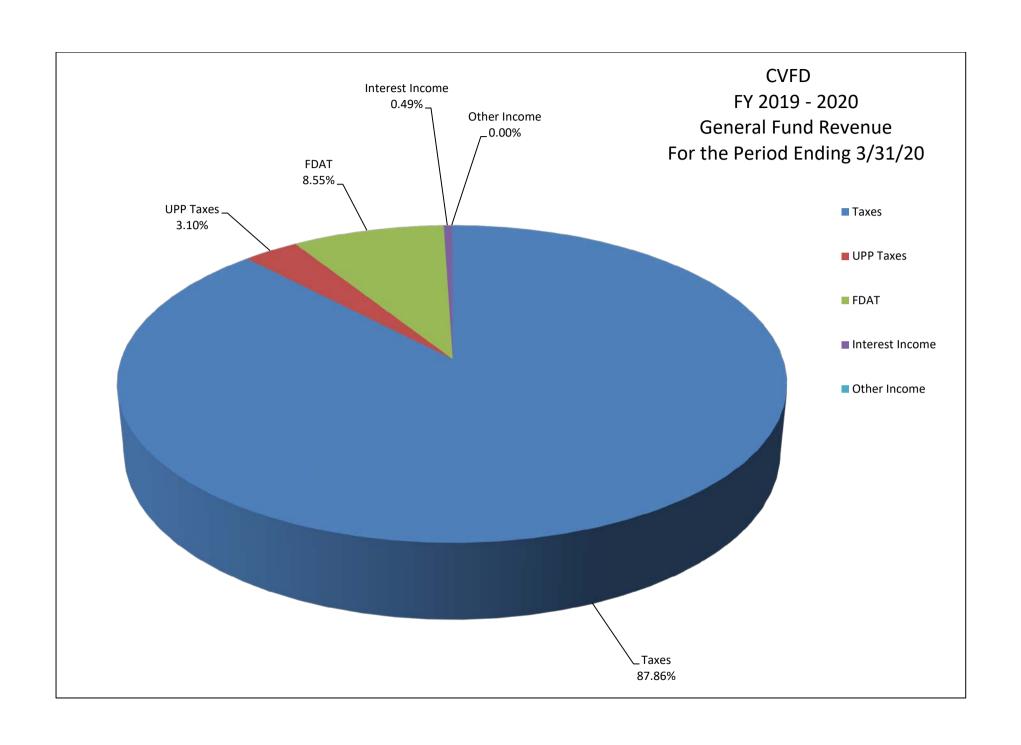

## **REVENUE**

|                 | Current       |         |    | YTD       |        |
|-----------------|---------------|---------|----|-----------|--------|
|                 | Month Revenue |         |    | Budget    |        |
| Taxes           | \$            | 137,326 | \$ | 4,190,442 | 87.86  |
| UPP Taxes       | \$            | 4,856   | \$ | -         | 3.10   |
| FDAT            | \$            | 13,361  | \$ | 366,547   | 8.55   |
| Interest Income | \$            | 760     | \$ | -         | 0.49   |
| Other Income    | \$            | -       | \$ | 2,000     | 0.00   |
|                 | \$            | 156,303 | \$ | 4,558,989 | 100.00 |