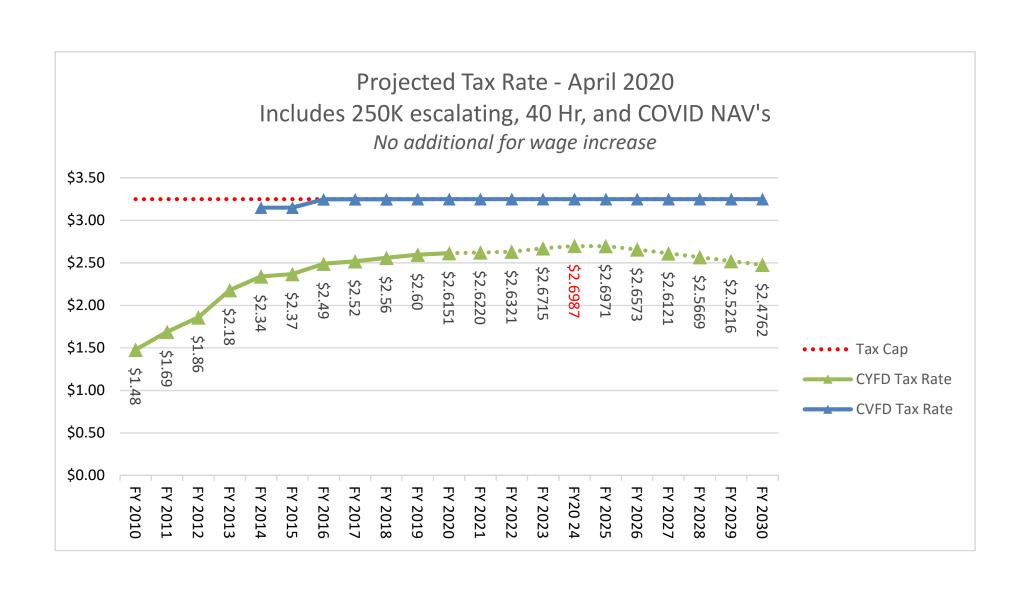

Chief Tharp asked for direction from the Board regarding the 40-hour engine plan. Chair Zurcher inquired about the tax rate; Chief Bliss clarified that we can maintain the 2.6220 tax rate with the 40-hour engine, but that would not include any wage increases. Director Packard asked Director Dobbs what his thoughts are on the 40-hour engine, based on his previous Operations experience. Director Dobbs answered that we are not meeting our response criteria without it, we are not serving the community at the level needed. He further stated that he would prefer a 24-hour shift if we could manage it financially. Chief Freitag confirmed that our call volume is not decreasing to the COVID pandemic as some other agencies are experiencing. Director Gordon stated that the previous decision to move forward with the 40-hour engine was made based on real numbers, and we know the call volume is not going to decrease unless people start moving away. Therefore, he would not go back on that decision.

Chief Bliss stated that he will bring two draft budgets to the April meeting; one at the 2.6220 tax rate that includes the 40-hour engine but no wage adjustments, and one at a slightly higher rate that includes some adjustment for wages. Director Zurcher thanked him, stating that it is a fluid situation and he believes it is prudent to see both sides. Director Wasowicz suggested we continue to remain cautious.