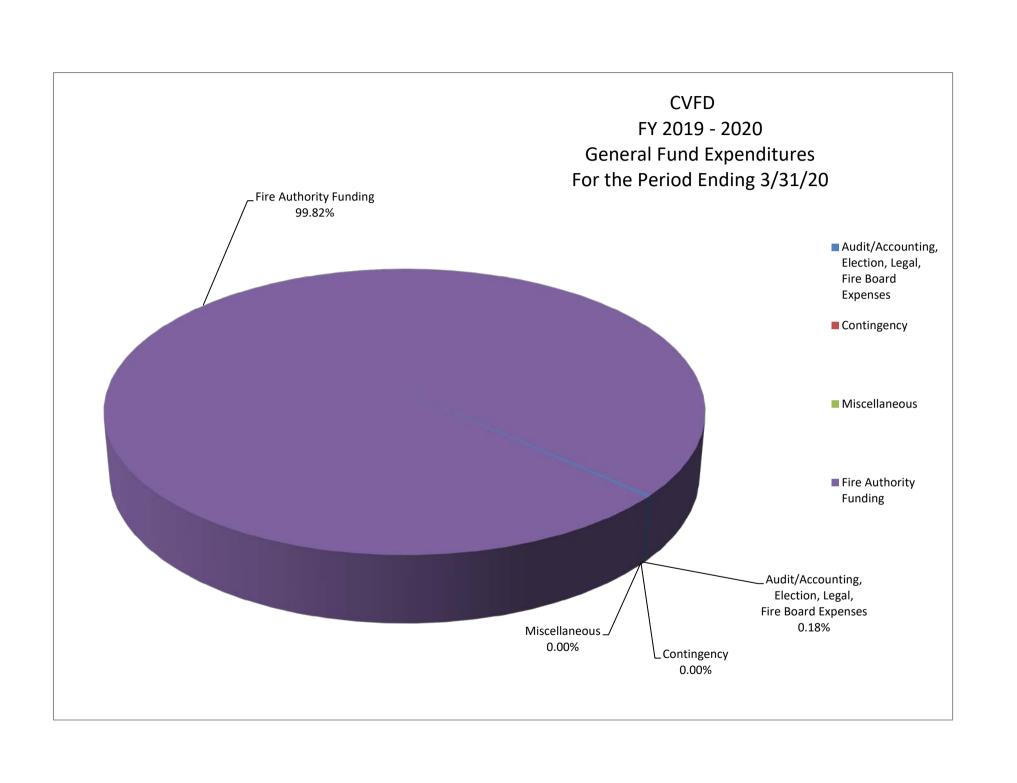

## **EXPENSES**

|                                                                                                                        | Cu             | ırrent Month<br>Actual   |             | YTD<br>Budget                      |                            |
|------------------------------------------------------------------------------------------------------------------------|----------------|--------------------------|-------------|------------------------------------|----------------------------|
| Audit/Accounting,<br>Election, Legal,<br>Fire Board Expenses<br>Contingency<br>Miscellaneous<br>Fire Authority Funding | \$<br>\$<br>\$ | 203<br>-<br>0<br>115,410 | \$ \$ \$ \$ | 11,000<br>20,000<br>-<br>4,547,989 | 0.18<br>-<br>0.00<br>99.82 |
|                                                                                                                        | \$             | 115,613                  | \$          | 4,578,989                          | 100                        |