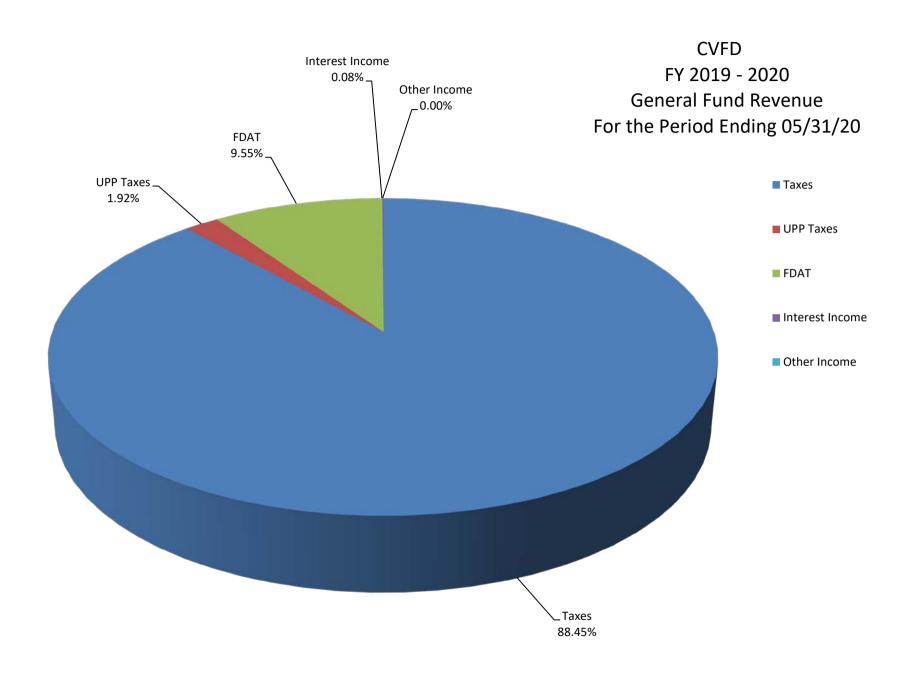

# CHINO VALLEY FIRE DISTRICT REVENUE GRAPH DATA

|                 | MAY, 2020 |         | YTD |           |        |
|-----------------|-----------|---------|-----|-----------|--------|
|                 | Revenue   |         |     | Budget    | %      |
| Taxes           | \$        | 202,131 | \$  | 4,190,442 | 88.45  |
| UPP Taxes       | \$        | 4,365   | \$  | -         | 1.92   |
| FDAT            | \$        | 21,832  | \$  | 366,547   | 9.55   |
| Interest Income | \$        | 191     | \$  | -         | 0.08   |
| Other Income    | \$        | -       | \$  | 2,000     | 0.00   |
| TOTALS:         | \$        | 228,518 | \$  | 4,558,989 | 100.00 |