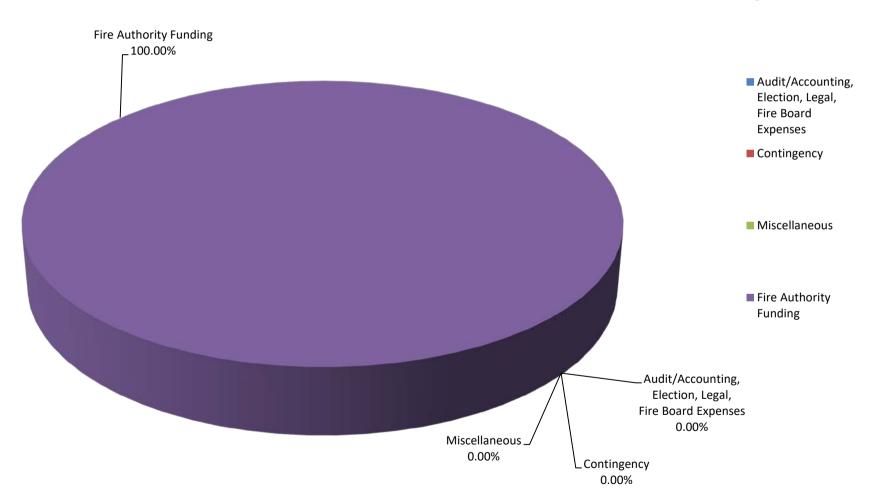

# CHINO VALLEY FIRE DISTRICT EXPENSE GRAPH DATA

|                                                              | ı  | MAY, 2020 |    | YTD       |        |
|--------------------------------------------------------------|----|-----------|----|-----------|--------|
|                                                              |    | Revenue   |    | Budget    | %      |
| Audit/Accounting,<br>Election, Legal,<br>Fire Board Expenses | \$ | -         | \$ | 11,000    | -      |
| Contingency                                                  | \$ | -         | \$ | 20,000    | -      |
| Miscellaneous                                                | \$ | -         | \$ | -         | -      |
| Fire Authority Funding                                       | \$ | 1,069,426 | \$ | 4,547,989 | 100.00 |
| TOTALS:                                                      | \$ | 1,069,426 | \$ | 4,578,989 | 100.00 |