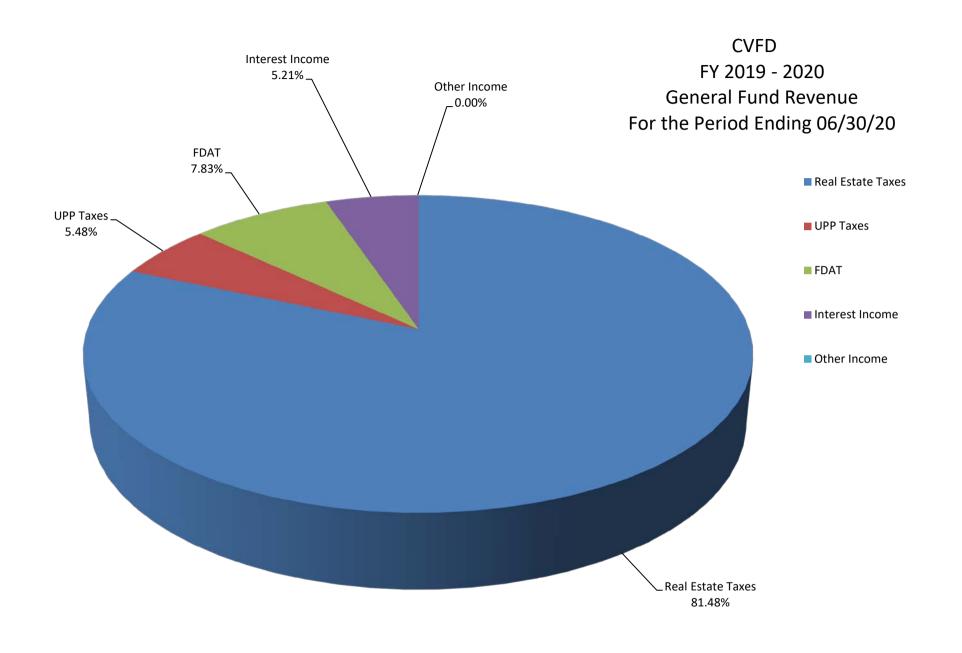

# CHINO VALLEY FIRE DISTRICT REVENUE GRAPH DATA

|                   | JUI     | NE, 2020 | YTD             |        |
|-------------------|---------|----------|-----------------|--------|
|                   | Revenue |          | Budget          | %      |
| Real Estate Taxes | \$      | 46,547   | \$<br>4,190,442 | 81.48  |
| UPP Taxes         | \$      | 3,132    | \$<br>-         | 5.48   |
| FDAT              | \$      | 4,474    | \$<br>366,547   | 7.83   |
| Interest Income   | \$      | 2,975    | \$<br>-         | 5.21   |
| Other Income      | \$      | -        | \$<br>2,000     | 0.00   |
| TOTALS:           | \$      | 57,128   | \$<br>4,558,989 | 100.00 |