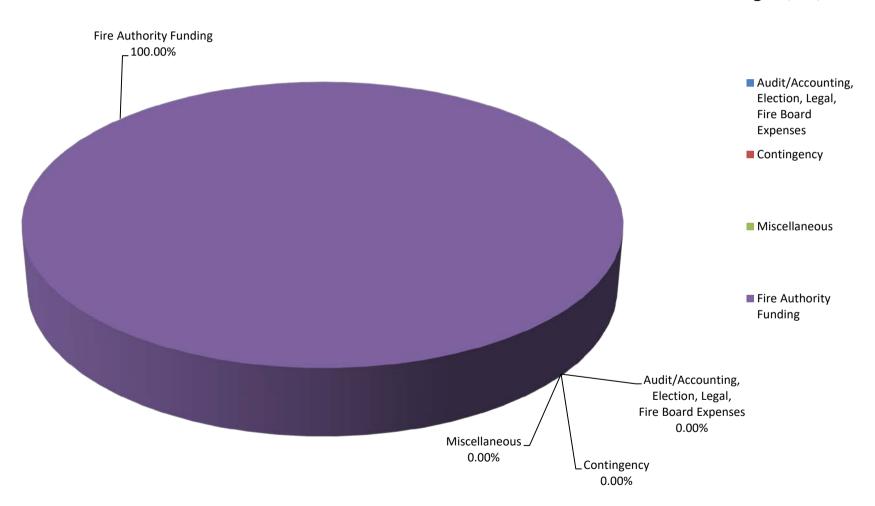

# CHINO VALLEY FIRE DISTRICT EXPENSE GRAPH DATA

|                                                              | JU | JUNE, 2020 |    | YTD       |        |
|--------------------------------------------------------------|----|------------|----|-----------|--------|
|                                                              | F  | Revenue    |    | Budget    | %      |
| Audit/Accounting,<br>Election, Legal,<br>Fire Board Expenses | \$ | -          | \$ | 11,000    | -      |
| Contingency                                                  | \$ | -          | \$ | 20,000    | -      |
| Miscellaneous                                                | \$ | -          | \$ | -         | -      |
| Fire Authority Funding                                       | \$ | 228,518    | \$ | 4,547,989 | 100.00 |
| TOTALS:                                                      | \$ | 228,518    | \$ | 4,578,989 | 100.00 |

CVFD FY 2019 - 2020 General Fund Expenditures For the Period Ending 06/30/20