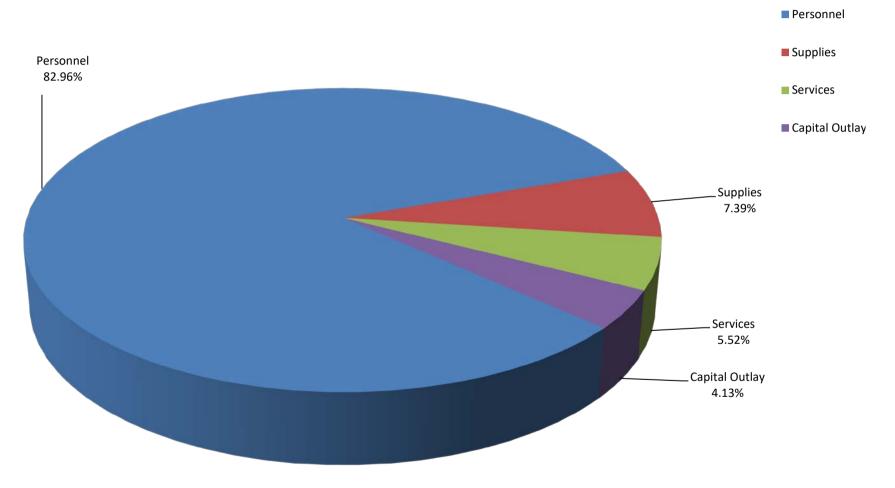

e              | \$ | 5,205     | \$<br>1,333,782  | 0.43   |
| TOTALS:                   | \$ | 1,206,848 | \$<br>25,287,645 | 100.00 |



### CENTRAL ARIZONA FIRE AND MEDICAL AUTHORITY EXPENSE GRAPH DATA

|                | J  | UNE, 2020 | YTD              |        |
|----------------|----|-----------|------------------|--------|
|                |    | Revenue   | Budget           | %      |
| Personnel      | \$ | 2,254,688 | \$<br>19,665,156 | 82.96  |
| Supplies       | \$ | 200,843   | \$<br>1,967,061  | 7.39   |
| Services       | \$ | 149,970   | \$<br>1,768,193  | 5.52   |
| Capital Outlay | \$ | 112,328   | \$<br>1,781,382  | 4.13   |
| TOTAL:         | \$ | 2,717,827 | \$<br>25,181,792 | 100.00 |

CAFMA
FY 2019 - 2020
General Fund Expenditures
For the Period Ending 6/30/2020



### CENTRAL ARIZONA FIRE AND MEDICAL AUTHORITY GENERAL FUND - JUNE, 2020

| Transfer In: Chino Valley Fire District:    | \$<br>228,518.29   |
|---------------------------------------------|--------------------|
| Transfer In: Central Yavapai Fire District: | \$<br>863,374.25   |
| Fire District Deposits:                     | \$<br>95,501.96    |
| Interest Received:                          | \$<br>5,910.48     |
|                                             | <br>3,310.40       |
| TOTAL                                       | \$<br>1,193,304.98 |



### Monthly Statement

Date Range: 6/1/2020 to 6/30/2020

CAFMA - General Fund Fund: 6067340500



### Monthly Statement

| Account        | Period             | YTD             |                       |              |
|----------------|-