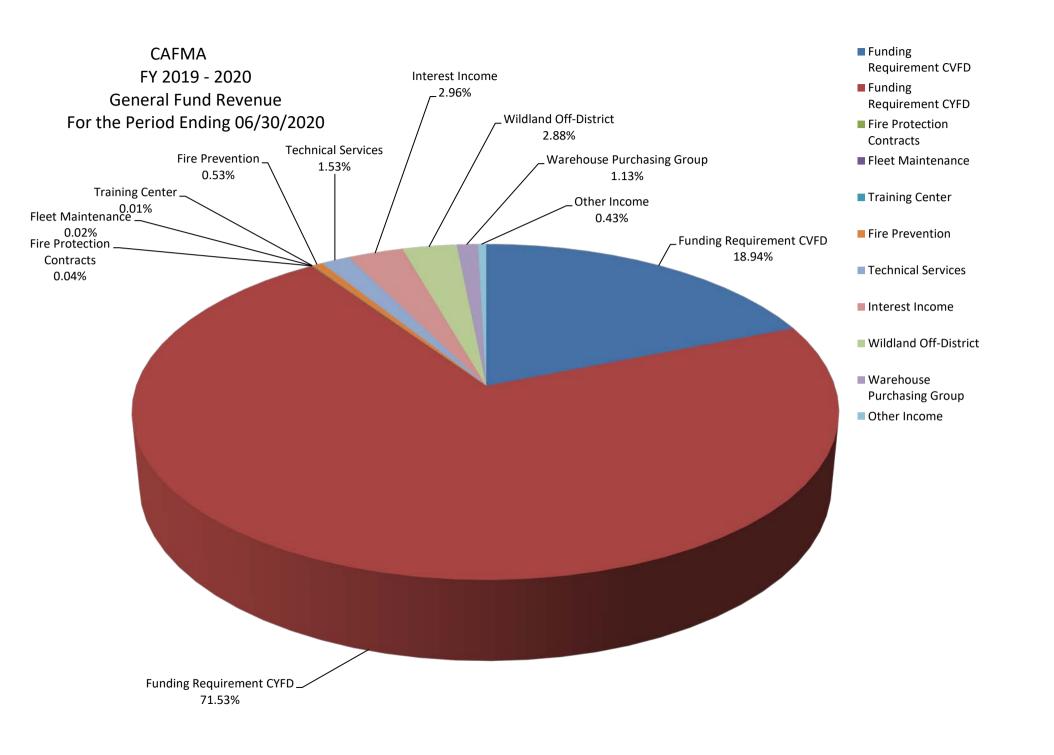

| \$ | 863,374   | \$<br>4,547,989  | 71.53  |
| Fire Protection Contracts | \$ | 453       | \$<br>150,000    | 0.04   |
| Fleet Maintenance         | \$ | 221       | \$<br>40,000     | 0.02   |
| Training Center           | \$ | 125       | \$<br>41,000     | 0.01   |
| Fire Prevention           | \$ | 6,359     | \$<br>81,730     | 0.53   |
| Technical Services        | \$ | 18,513    | \$<br>188,000    | 1.53   |
| Interest Income           | \$ | 35,677    | \$<br>30,000     | 2.96   |
| Wildland Off-District     | \$ | 34,761    | \$<br>330,934    | 2.88   |
| Group                     | \$ | 13,641    | \$<br>210,000    | 1.13   |
| Other Income              | \$ | 5,205     | \$<br>1,333,782  | 0.43   |
| TOTALS:                   | \$ | 1,206,848 | \$<br>25,287,645 | 100.00 |



### CENTRAL ARIZONA FIRE AND MEDICAL AUTHORITY EXPENSE GRAPH DATA

|                | J  | UNE, 2020 | YTD              |        |
|----------------|----|-----------|------------------|--------|
|                |    | Revenue   | Budget           | %      |
| Personnel      | \$ | 2,254,688 | \$<br>19,665,156 | 82.96  |
| Supplies       | \$ | 200,843   | \$<br>1,967,061  | 7.39   |
| Services       | \$ | 149,970   | \$<br>1,768,193  | 5.52   |
| Capital Outlay | \$ | 112,328   | \$<br>1,781,382  | 4.13   |
| TOTAL:         | \$ | 2,717,827 | \$<br>25,181,792 | 100.00 |

CAFMA
FY 2019 - 2020
General Fund Expenditures
For the Period Ending 6/30/2020



### CENTRAL ARIZONA FIRE AND MEDICAL AUTHORITY GENERAL FUND - JUNE, 2020

| Transfer In: Chino Valley Fire District:    | \$<br>228,518.