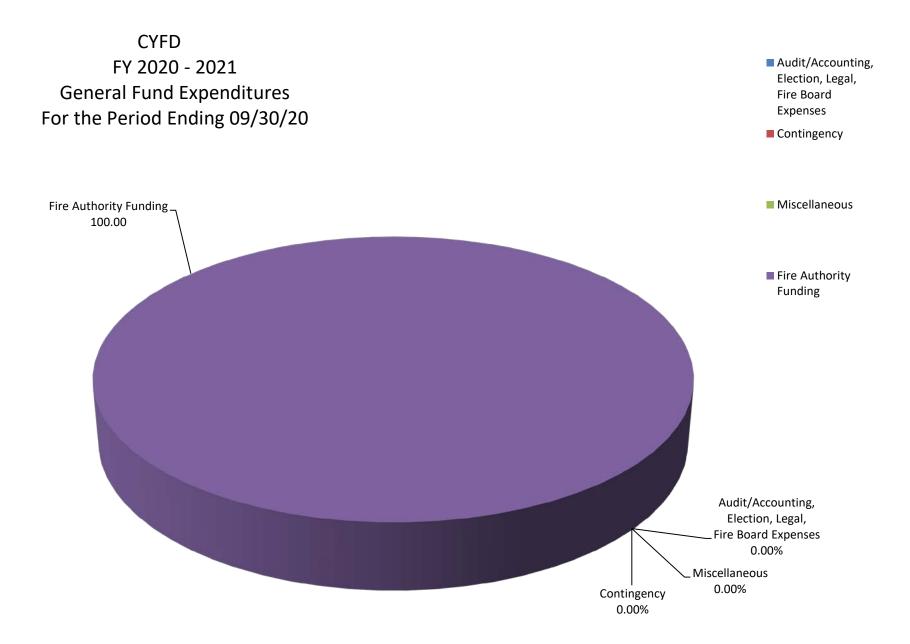

---------------|-----------------|---------|------------------|--------|
|                                                              |                 | Expense | Budget           | %      |
| Audit/Accounting,<br>Election, Legal,<br>Fire Board Expenses | \$              | -       | \$<br>93,500     | 0.00   |
| Contingency                                                  | \$              | -       | \$<br>20,000     | 0.00   |
| Miscellaneous                                                | \$              | -       |                  | 0.00   |
| Fire Authority Funding                                       | \$              | 30,617  | \$<br>19,765,185 | 100.00 |
| TOTAL:                                                       | \$              | 30,617  | \$<br>19,878,685 | 100.00 |



**GENERAL FUND - SEPTEMBER, 2020** 

| Real Estate Taxes:      | s  | 36,868.31 |  |
|-------------------------|----|-----------|--|
| UPP Taxes:              | \$ | 1,171.28  |  |
| FDAT:                   | \$ | 879.22    |  |
| Interest Received:      | \$ | -         |  |
| Fire District Deposits: | \$ | 9,533.26  |  |
| Other: Transfer In *    | \$ | 330.00    |  |
| TOTAL:                  | \$ | 48,782.07 |  |

| Transferred to CAFMA: | \$ | 30,617.28 |  |
|-----------------------|----|-----------|--|
|-----------------------|----|-----------|--|

\*County Error Check #75746 Paid on 8/4/20 in the amount of \$330.00 to US Bank for paying agent fees should have been paid out of CYFD BDS account and not CYFD General Fund. Do not transfer \$330.00 of this income to CAFMA.



Monthly S