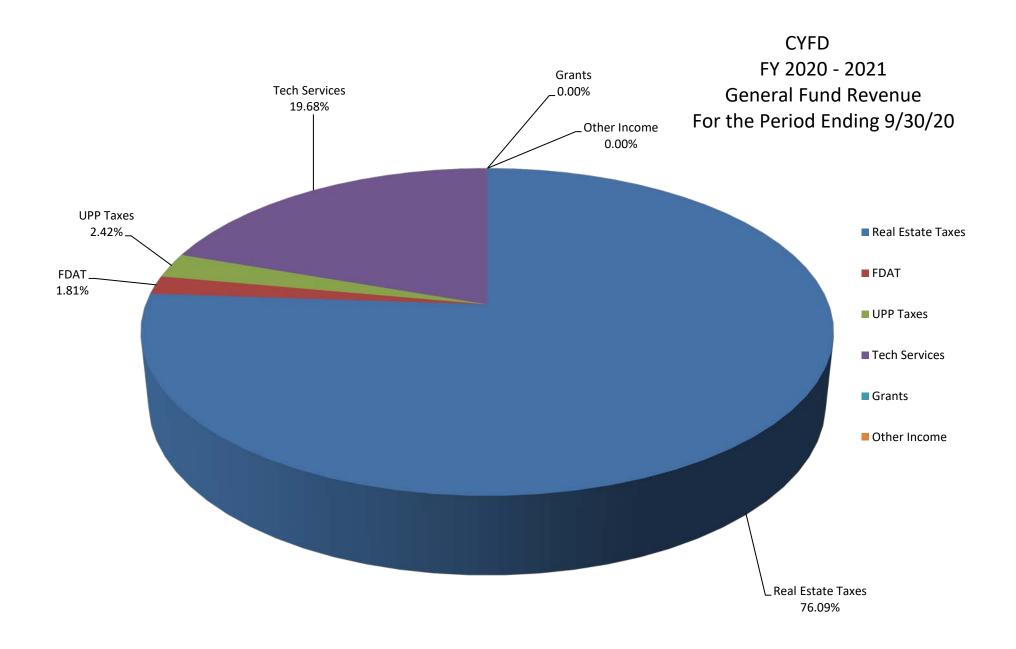

DISTRICT REVENUE GRAPH DATA

|                   | SEPTEMBER, 2020 |        | YTD              |        |
|-------------------|-----------------|--------|------------------|--------|
|                   | R               | evenue | Budget           | %      |
| Real Estate Taxes | \$              | 36,868 | \$<br>19,423,017 | 76.09  |
| FDAT              | \$              | 879    | \$<br>400,000    | 1.81   |
| UPP Taxes         | \$              | 1,171  | \$<br>-          | 2.42   |
| Tech Services     | \$              | 9,533  | \$<br>55,668     | 19.68  |
| Grants            | \$              | -      | \$<br>-          | 0.00   |
| Other Income      | \$              | -      | \$<br>-          | 0.00   |
| TOTALS:           | \$              | 48,452 | \$<br>19,878,685 | 100.00 |



### CENTRAL YAVAPAI FIRE DISTRICT EXPENSE GRAPH DATA

|                                                              | SEPTEMBER, 2020 |         | YTD              |        |
|--------------------------------------------------------------|-----------------|---------|------------------|--------|
|                                                              |                 | Expense | Budget           | %      |
| Audit/Accounting,<br>Election, Legal,<br>Fire Board Expenses | \$              | -       | \$<br>93,500     | 0.00   |
| Contingency                                                  | \$              | -       | \$<br>20,000     | 0.00   |
| Miscellaneous                                                | \$              | -       |                  | 0.00   |
| Fire Authority F