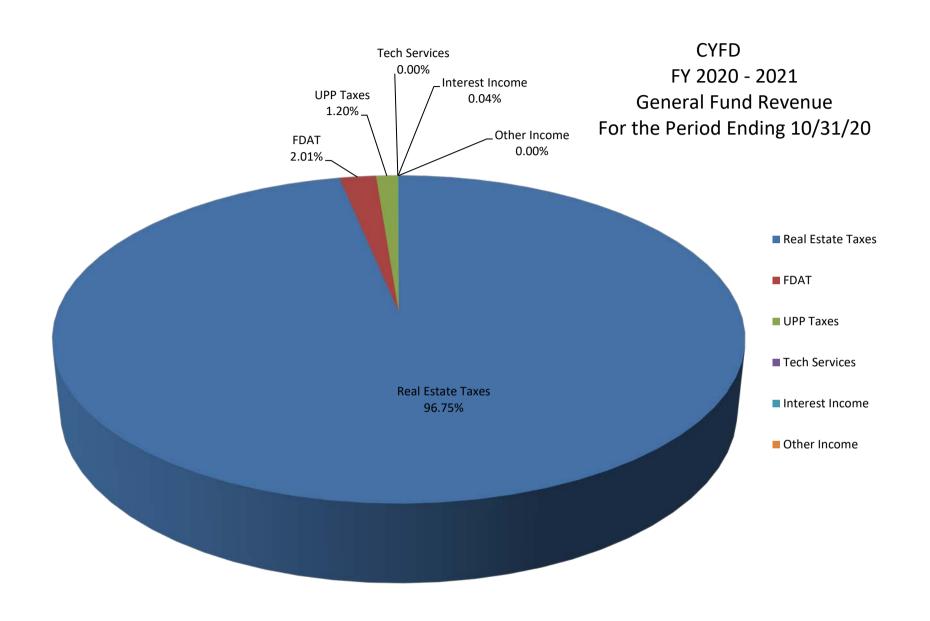

# CENTRAL YAVAPAI FIRE DISTRICT REVENUE GRAPH DATA

|                   | OCTOBER 2020 |           |    | YTD        |        |
|-------------------|--------------|-----------|----|------------|--------|
|                   | Revenue      |           |    | Budget     | %      |
| Real Estate Taxes | \$           | 7,733,468 | \$ | 19,423,017 | 96.75  |
| FDAT              | \$           | 160,480   | \$ | 400,000    | 2.01   |
| UPP Taxes         | \$           | 95,655    | \$ | -          | 1.20   |
| Tech Services     | \$           | -         | \$ | 55,668     | 0.00   |
| Interest Income   | \$           | 3,024     | \$ | -          | 0.04   |
| Other Income      | \$           | -         | \$ | -          | 0.00   |
| TOTALS:           | \$           | 7,992,628 | \$ | 19,878,685 | 100.00 |