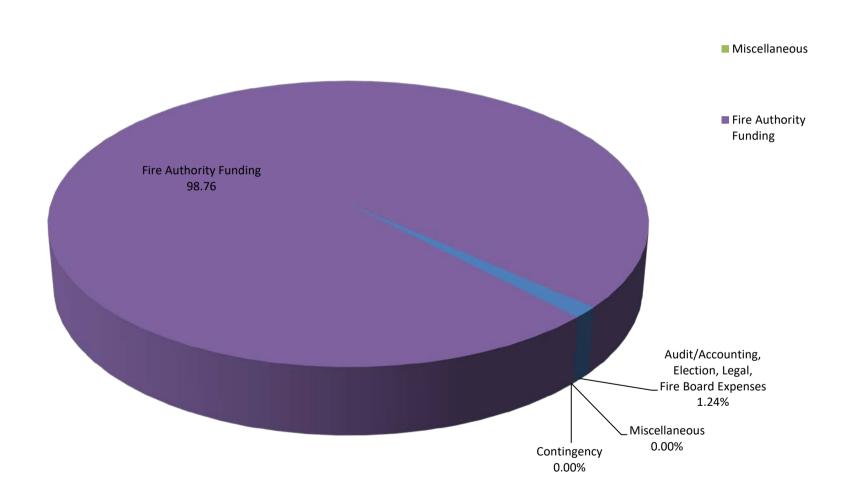

# CENTRAL YAVAPAI FIRE DISTRICT EXPENSE GRAPH DATA

|                                                              | 00 | CTOBER 2020 | YTD              |        |
|--------------------------------------------------------------|----|-------------|------------------|--------|
|                                                              |    | Expense     | Budget           | %      |
| Audit/Accounting,<br>Election, Legal,<br>Fire Board Expenses | \$ | 608         | \$<br>93,500     | 1.24   |
| Contingency                                                  | \$ | -           | \$<br>20,000     | 0.00   |
| Miscellaneous                                                | \$ | -           |                  | 0.00   |
| Fire Authority Funding                                       | \$ | 48,452      | \$<br>19,765,185 | 98.76  |
| TOTAL:                                                       | \$ | 49,060      | \$<br>19,878,685 | 100.00 |

CYFD
FY 2020 - 2021
General Fund Expenditures
For the Period Ending 10/31/20

Audit/Accounting,

Election, Legal,

Fire Board Expenses

Contingency